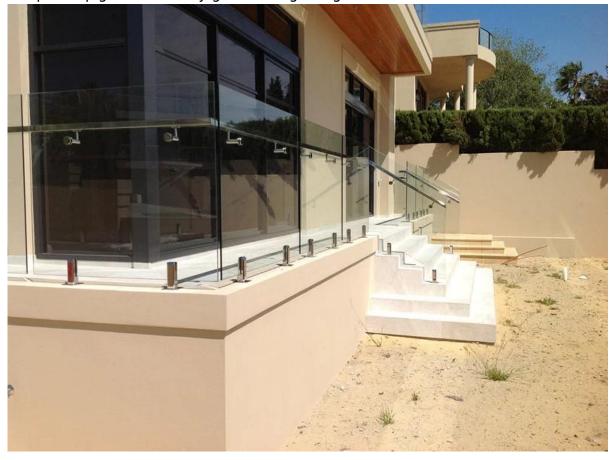

or as per customers requirement.

Glass Spigot Project Pictures

-Sqaure core drill spigot for glass pool fence design

-Square spigot for balcony glass railing design

-Square spigot for frameless glass garden balustrade