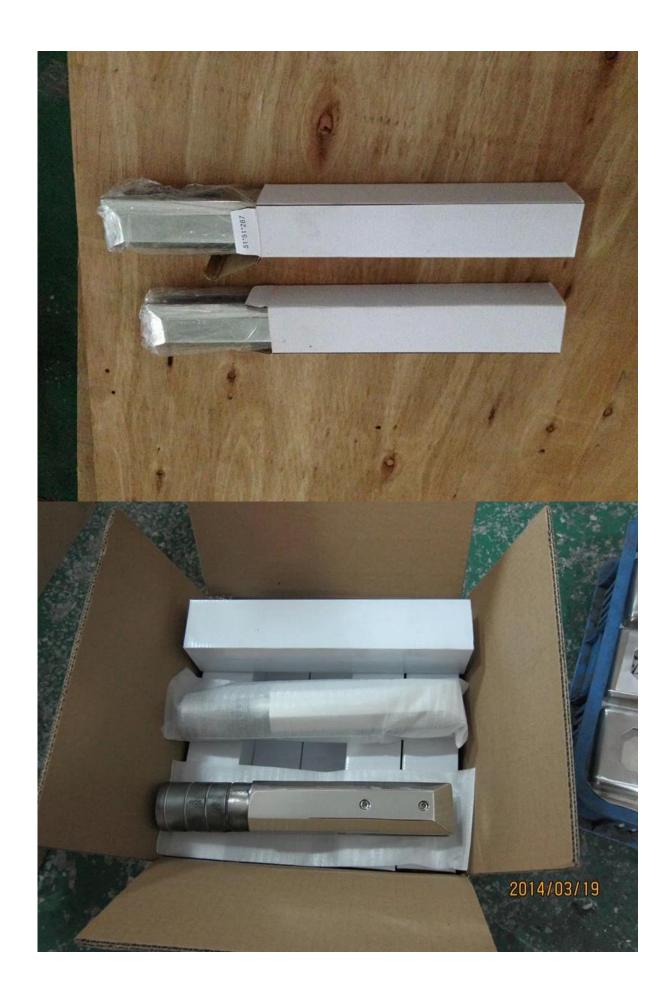

#### Glass Railing Spigot Details

-mirror polished glass spigot

-satin brushed glass spigot

-spigot technical drawing

-spigot safe packaging

one piece into one plastic bag, then into one white box.

12 pieces into one carton.