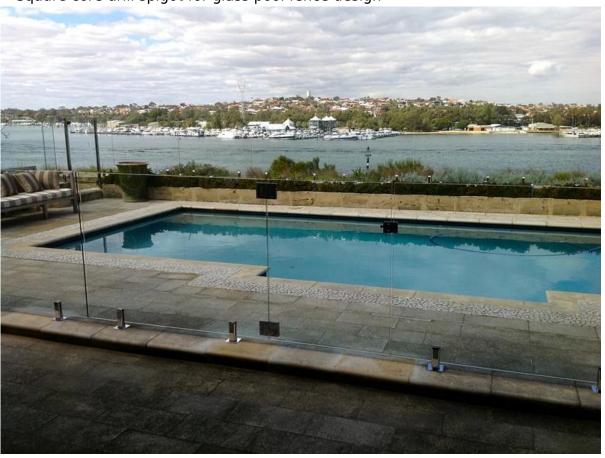

or as per customers requirement.

Glass Spigot Project Pictures

-Sqaure core drill spigot for glass pool fence design

-Square spigot for balcony glass railing design

-Square spigot for frameless glass garden balustrade