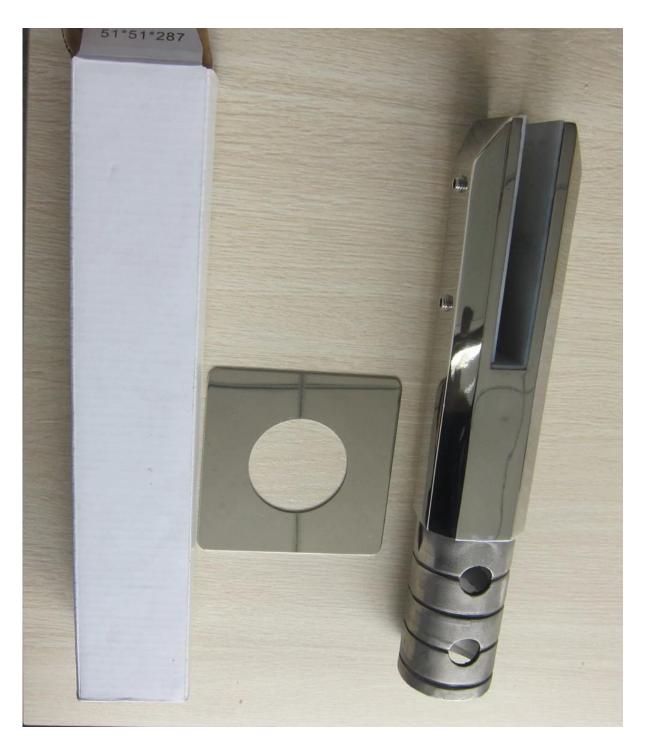

#### Glass Railing Spigot Details

-mirror polished glass spigot

-satin brushed glass spigot

-spigot technical drawing

-spigot safe packaging

one piece into one plastic bag, then into one white box.

12 pieces into one carton.