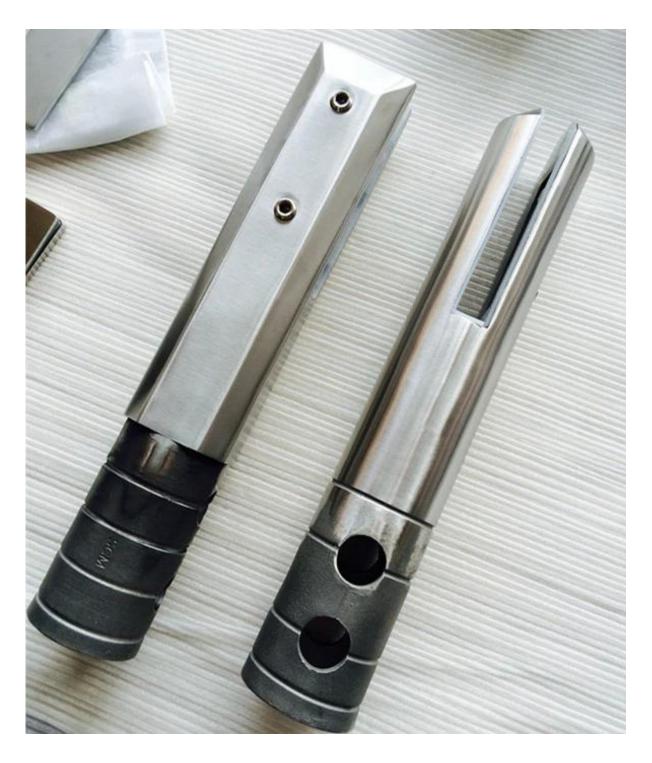

#### Glass Railing Spigot Details

-mirror polished glass spigot

-satin brushed glass spigot

-spigot technical drawing

-spigot safe packaging

one piece into one plastic bag, then into one white box.

12 pieces into one carton.