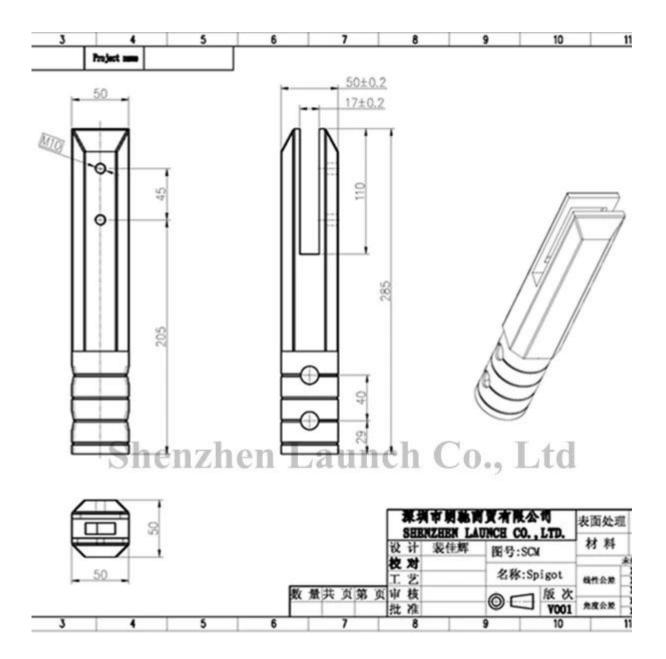

-Hight: 285mm, 90mm fixing into ground

-Net weight: 1.565kg/piece -Manufacture method: casting

-Sample: available to check quality before order

#### Glass Railing Spigot Details

-mirror polished glass spigot

-satin brushed glass spigot

-spigot technical drawing

-spigot safe packaging

one piece into one plastic bag, then into one white box.

12 pieces into one carton.