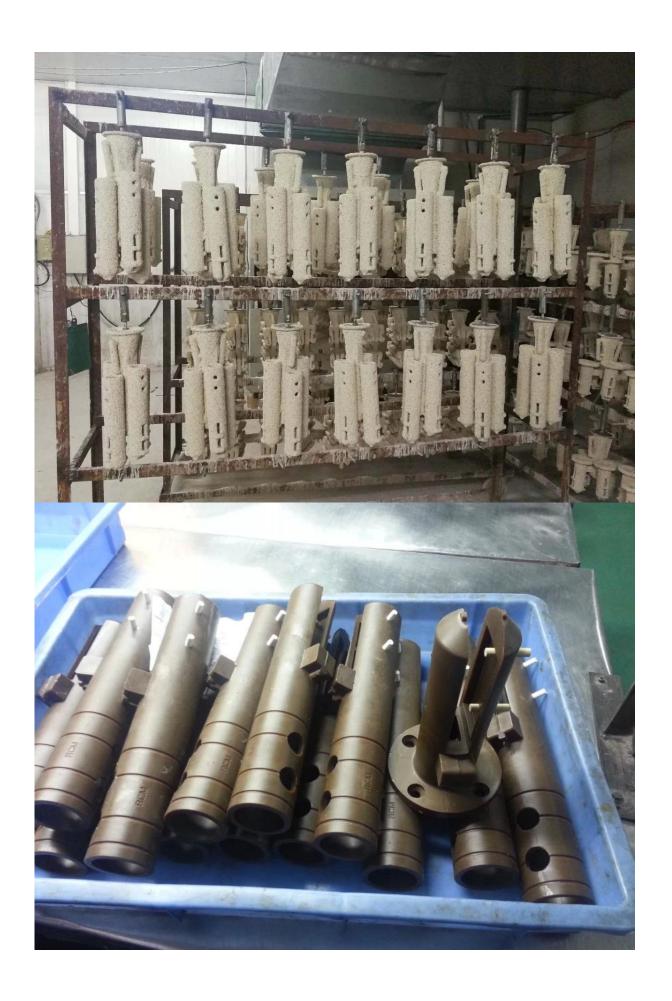

-Hight: 285mm, 90mm fixing into ground

-Net weight: 1.565kg/piece -Manufacture method: casting

-Sample: available to check quality before order

#### Glass Railing Spigot Details

-mirror polished glass spigot

-satin brushed glass spigot

-spigot technical drawing

-spigot safe packaging

one piece into one plastic bag, then into one white box.

12 pieces into one carton.