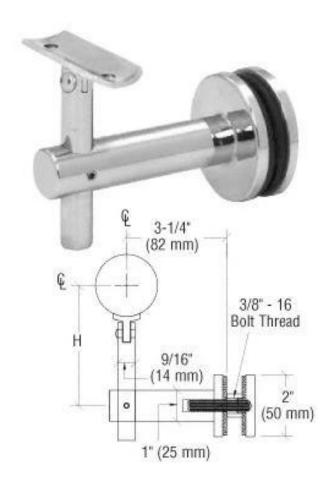

## 1.Desciption

- --Stainless steel 304/316 handrail bracket holder for glass railing system
- --Finish: mirror or satin
- --Different size is available ( Please send us drawing and qty to help us quote )

## 2. Product picture







Adjustable handrail brackets



#### Drawings





# 3.Details









# 4.Delivery & Packing

- --Delivery: 3-5 days by express. 10-15 days by shipping
- --Packing: one pc into one plastic bag, then into one box.
- --Lead time: about 20 days after payment. ( It depent on quantity)





5.Associated Products

Square tube connector

5. Factory & Certification

















| ****       | 27916       | 6612    |
|------------|-------------|---------|
| - 700      | Statistics. | - PORTO |
| Section 1  | 916         | 6/65    |
| 1995       | 4           | 1000    |
|            | 4           |         |
|            | 0.00        | -       |
|            | 100         | -0.0    |
|            |             | -       |
|            | 570         |         |
| (Swifflen) | Serios      | harden. |
|            | fosts       |         |
|