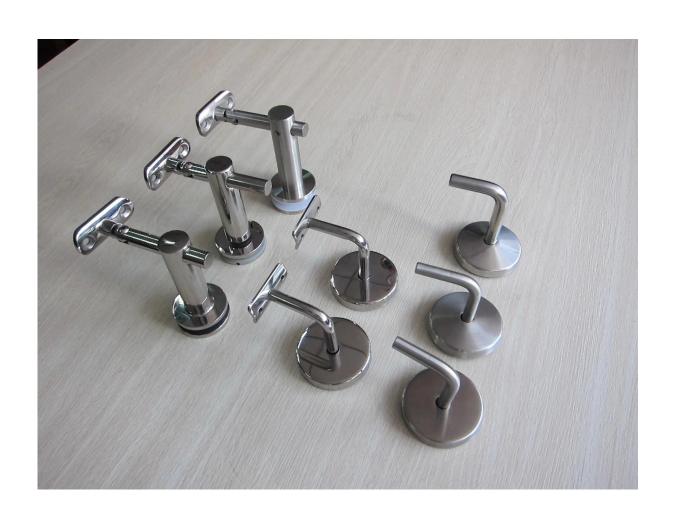

## 1.Desciption

- --Stainless steel 304/316 handrail bracket holder for glass railing system
- --Finish: mirror or satin
- --Different size is available ( Please send us drawing and qty to help us quote )

## 2. Product picture







Adjustable handrail brackets



#### Drawings





# 3.Details









# 4.Delivery & Packing

- --Delivery: 3-5 days by express. 10-15 days by shipping
- --Packing: one pc into one plastic bag, then into one box.
- --Lead time: about 20 days after payment. ( It depent on quantity)





5.Associated Products

Square tube connector

5. Factory & Certification

















| ****       | 27916       | 6612    |
|------------|-------------|---------|
| - 700      | Statistics. | - PORTO |
| Section 1  | 916         | 6/65    |
| 1995       | 4           | 1000    |
|            | 4           |         |
|            | 0.00        | -       |
|            | 100         | -0.0    |
|            |             | -       |
|            | 570         |         |
| (Swifflen) | Serios