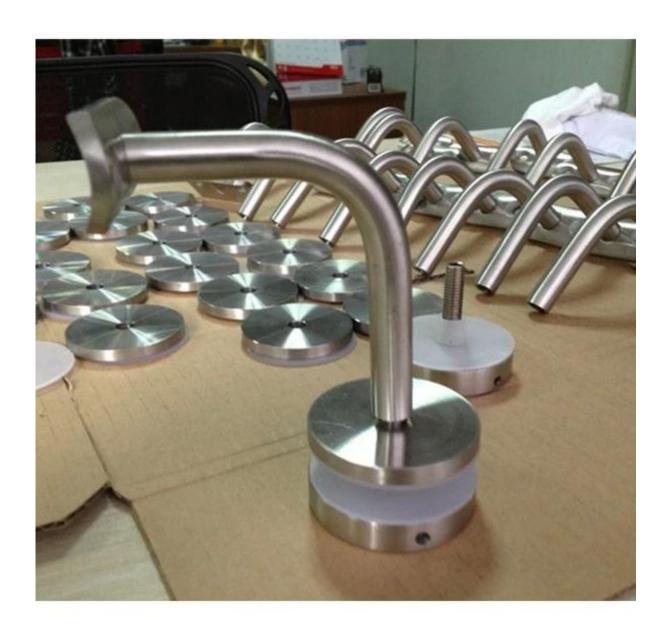

## 1.Desciption

- --Stainless steel 304/316 handrail bracket holder for glass railing system
- --Finish: mirror or satin
- --Different size is available ( Please send us drawing and qty to help us quote )

## 2. Product picture







Adjustable handrail brackets



#### Drawings





# 3.Details









# 4.Delivery & Packing

- --Delivery: 3-5 days by express. 10-15 days by shipping
- --Packing: one pc into one plastic bag, then into one box.
- --Lead time: about 20 days after payment. ( It depent on quantity)





5.Associated Products

Square tube connector

5. Factory & Certification

















| ****       | 27916       | 6612    |
|------------|-------------|---------|
| - 700      | Statistics. | - PORTO |
| Section 1  | 916         | 6/65    |
| 1995       | 4           | 1000    |
|            | 4           |         |
|            | 0.00        | -       |
|            | 100         | -0.0    |
|            |             | -       |
|            | 570         |         |
| (Swifflen) | Serios      | harden. |
|            | fosts       |         |
|            | Fe