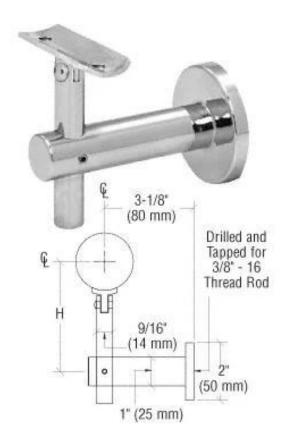

## 1.Desciption

- --Stainless steel 304/316 handrail bracket holder for glass railing system
- --Finish: mirror or satin
- --Different size is available ( Please send us drawing and qty to help us quote )

## 2. Product picture







Adjustable handrail brackets



#### Drawings





# 3.Details









# 4.Delivery & Packing

- --Delivery: 3-5 days by express. 10-15 days by shipping
- --Packing: one pc into one plastic bag, then into one box.
- --Lead time: about 20 days after payment. ( It depent on quantity)





5.Associated Products

Square tube connector

5. Factory & Certification

















| ****       | 27916       | 6612    |
|------------|-------------|---------|
| - 700      | Statistics. | - PORTO |
| Section 1  | 916         | 6/65    |
| 1995       | 4           | 1000    |
|            | 4           |         |
|            | 0.00        | -       |
|            | 100         | -0.0    |
|            |             | -       |
|            | 570         |         |
| (Swifflen) | Serios      | harden. |
|            | fosts       |         |