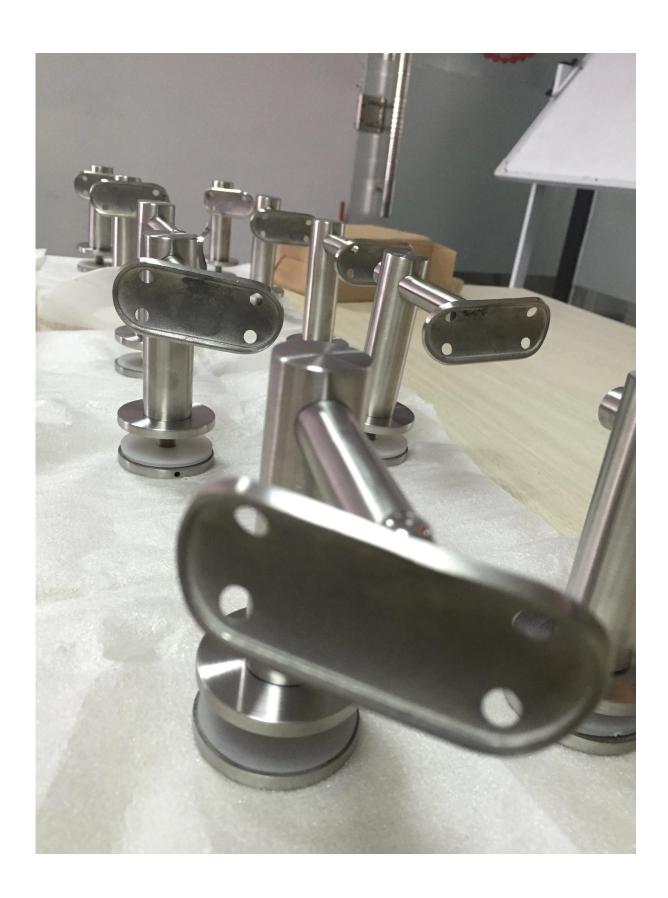

## 1.Desciption

- --Stainless steel 304/316 handrail bracket holder for glass railing system
- --Finish: mirror or satin
- --Different size is available ( Please send us drawing and qty to help us quote )

## 2. Product picture







Adjustable handrail brackets



#### Drawings





# 3.Details









# 4.Delivery & Packing

- --Delivery: 3-5 days by express. 10-15 days by shipping
- --Packing: one pc into one plastic bag, then into one box.
- --Lead time: about 20 days after payment. ( It depent on quantity)





5.Associated Products

Square tube connector

5. Factory & Certification

















| ****       | 27916       | 6612    |
|------------|-------------|---------|
| - 700      | Statistics. | - PORTO |
| Section 1  | 916         | 6/65    |
| 1995       | 4           | 1000    |
|            | 4           |         |
|            | 0.00        | -       |
|            | 100         | -0.0    |
|            |             | -       |
|            | 570         |         |
| (Swifflen) | Serios      | harden. |
|            | fosts       |         |
|            | Fe SEE