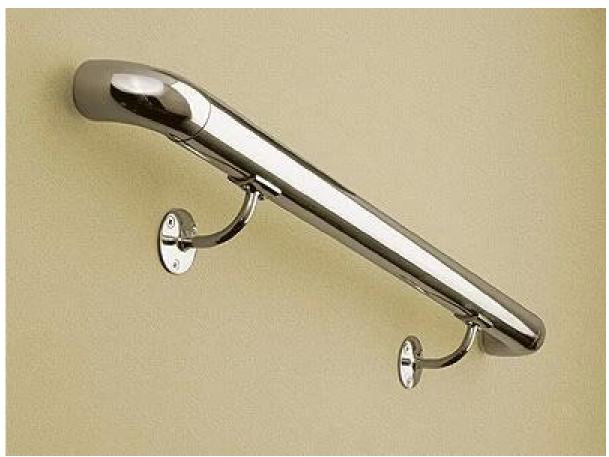

## 1.Desciption

- --Stainless steel 304/316 handrail bracket holder for glass railing system
- --Finish: mirror or satin
- --Different size is available ( Please send us drawing and qty to help us quote )

## 2. Product picture







Adjustable handrail brackets



#### Drawings





# 3.Details









# 4.Delivery & Packing

- --Delivery: 3-5 days by express. 10-15 days by shipping
- --Packing: one pc into one plastic bag, then into one box.
- --Lead time: about 20 days after payment. ( It depent on quantity)





5.Associated Products

Square tube connector

5. Factory & Certification

















| ****       | 27916       | 6612    |
|------------|-------------|---------|
| - 700      | Statistics. | - PORTO |
| Section 1  | 916         | 6/65    |
| 1995       | 4           | 1000    |
|            | 4           |         |
|            | 0.00        | -       |
|            | 100         | -0.0    |
|            |             | -       |
|            | 570         |         |
| (Swifflen) | Serios      | harden. |
|            | fosts       |         |
|            | Fe SEE