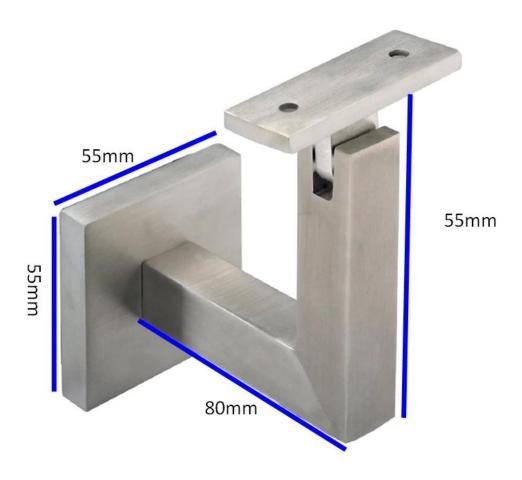

## 1.Desciption

- --Stainless steel 304/316 handrail bracket holder for glass railing system
- --Finish: mirror or satin
- --Different size is available ( Please send us drawing and qty to help us quote )

## 2. Product picture







Adjustable handrail brackets



#### Drawings





# 3.Details









# 4.Delivery & Packing

- --Delivery: 3-5 days by express. 10-15 days by shipping
- --Packing: one pc into one plastic bag, then into one box.
- --Lead time: about 20 days after payment. ( It depent on quantity)





5.Associated Products

Square tube connector

5. Factory & Certification

















| ****       | 27916       | 6612    |
|------------|-------------|---------|
| - 700      | Statistics. | - PORTO |
| Section 1  | 916         | 6/65    |
| 1995       | 4           | 1000    |
|            | 4           |         |
|            | 0.00        | -       |
|            | 100         | -0.0    |
|            |             | -       |
|            | 570         |         |
| (Swifflen) | Serios