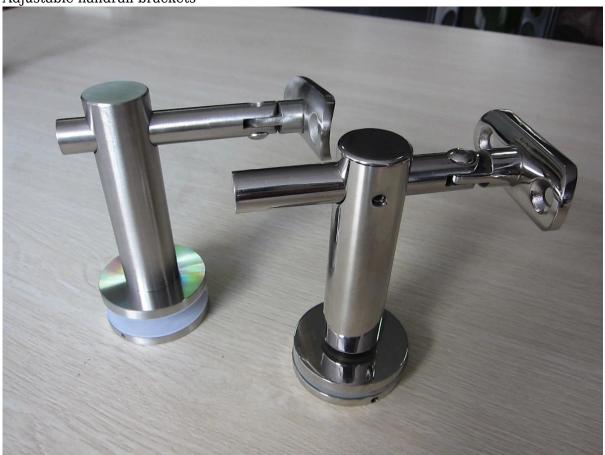

## 1.Desciption

- --Stainless steel 304/316 handrail bracket holder for glass railing system
- --Finish: mirror or satin
- --Different size is available ( Please send us drawing and qty to help us quote )

## 2. Product picture







Adjustable handrail brackets



#### Drawings





# 3.Details









# 4.Delivery & Packing

- --Delivery: 3-5 days by express. 10-15 days by shipping
- --Packing: one pc into one plastic bag, then into one box.
- --Lead time: about 20 days after payment. ( It depent on quantity)





5.Associated Products

Square tube connector

5. Factory & Certification

















| ****       | 27916       | 6612    |
|------------|-------------|---------|
| - 700      | Statistics. | - PORTO |
| Section 1  | 916         | 6/65    |
| 1995       | 4           | 1000    |
|            | 4           |         |
|            | 0.00        | -       |
|            | 100         | -0.0    |
|            |             | -       |
|            | 570         |         |
| (Swifflen) | Serios      | harden. |
|            | fosts