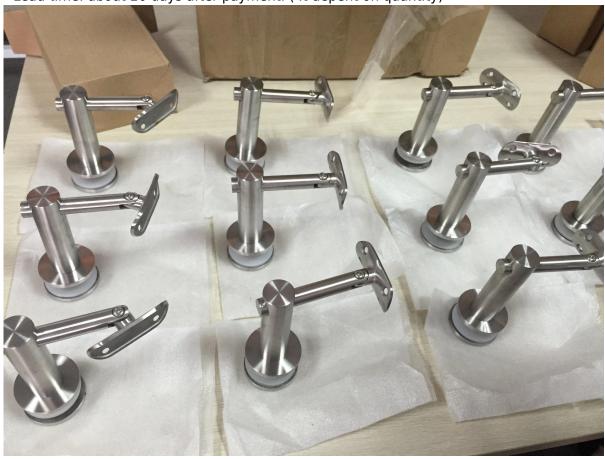

## 1.Desciption

- --Stainless steel 304/316 handrail bracket holder for glass railing system
- --Finish: mirror or satin
- --Different size is available ( Please send us drawing and qty to help us quote )

## 2. Product picture







Adjustable handrail brackets



#### Drawings





# 3.Details









# 4.Delivery & Packing

- --Delivery: 3-5 days by express. 10-15 days by shipping
- --Packing: one pc into one plastic bag, then into one box.
- --Lead time: about 20 days after payment. ( It depent on quantity)





5.Associated Products

Square tube connector

5. Factory & Certification

















| ****       | 27916       | 6612    |
|------------|-------------|---------|
| - 700      | Statistics. | - PORTO |
| Section 1  | 916         | 6/65    |
| 1995       | 4           | 1000    |
|            | 4           |         |
|            | 0.00        | -       |
|            | 100         | -0.0    |
|            |             | -       |
|            | 570         |         |
| (Swifflen) | Serios      | harden. |
|            | fosts       |         |
|            | Fe SEE      | 23      |
|            |             | 97      |
|            |             | 1       |
|            |             |         |
|            |             |         |
|            |             |         |
|