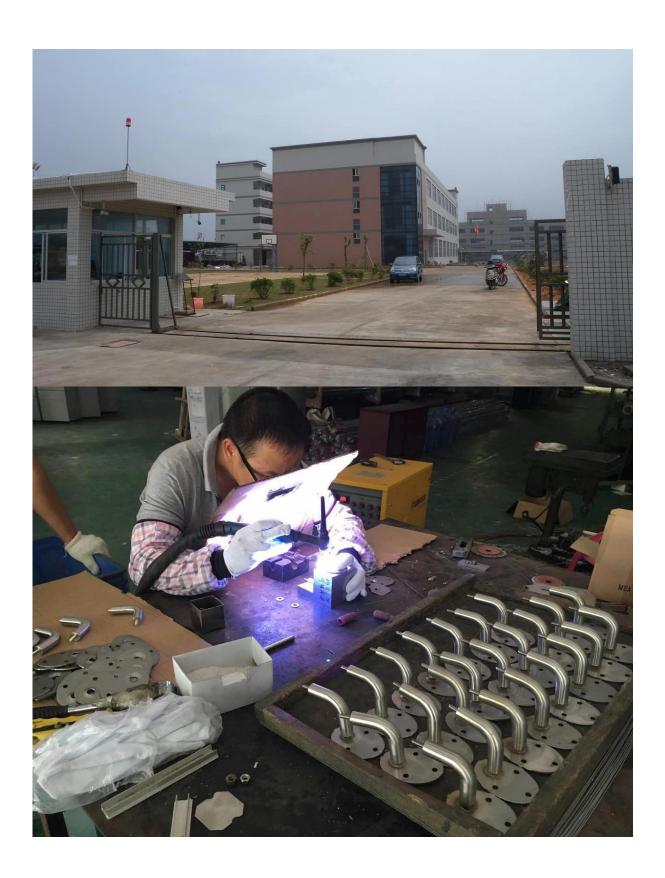

5.Associated Products

Square tube connector

5. Factory & Certification

| ****       | 27916       | 6612    |
|------------|-------------|---------|
| - 700      | Statistics. | - PORTO |
| Section 1  | 916         | 6/65    |
| 1995       | 4           | 1000    |
|            | 4           |         |
|            | 0.00        | -       |
|            | 100         | -0.0    |
|            |             | -       |
|            | 570         |         |
| (Swifflen) | Serios      | harden. |
|            | fosts       |         |
|            | Fe SEE      | 23      |
|            |             | 97      |
|            |             | 1       |
|            |             |         |
|            |             |         |
|            |             |         |
|            |             |         |
|            |             |         |
|            |             |         |
|            |             |         |
|            |             |         |
|            |             |         |
|            |             |         |