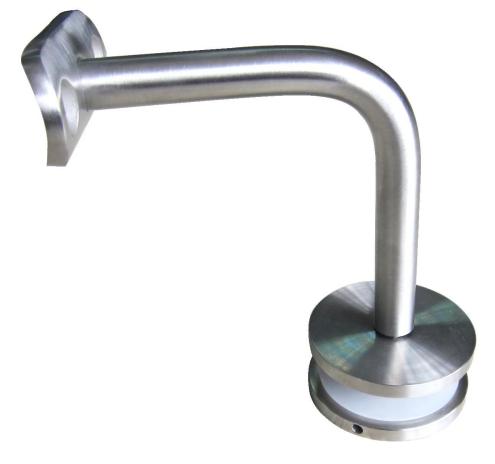

5.Associated Products

Square tube connector

5. Factory & Certification

| ****       | 27916       | 6612    |
|------------|-------------|---------|
| - 700      | Statistics. | - PORTO |
| Section 1  | 916         | 6/65    |
| 1995       | 4           | 1000    |
|            | 4           |         |
|            | 0.00        | -       |
|            | 100         | -0.0    |
|            |             | -       |
|            | 570         |         |
| (Swifflen) | Serios      | harden. |
|            | fosts       |         |
|            | Fe SEE      | 23      |
|            |             | 97      |
|            |             | 1       |
|            |             |         |
|            |             |         |
|            |             |         |
|            |             |         |
|            |             |         |
|            |             |         |
|            |             |         |
|            |             |         |
|            |             |         |
|            |             |         |