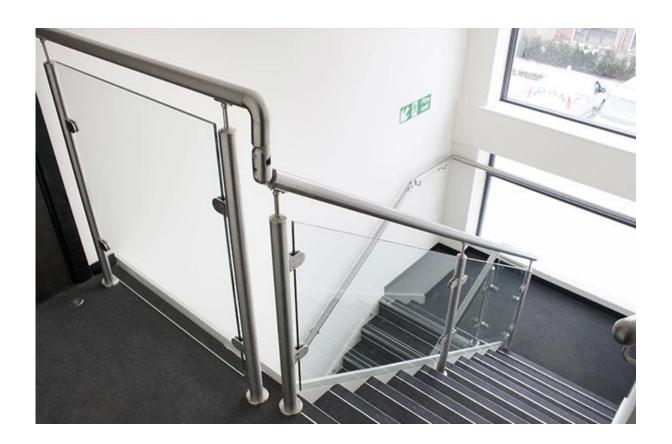

Or If you need D shape glass clamp suit to 8-10mm glass, G104 could be best choice: <a href="mailto:stainless steel glass railing clamps for square post or wall">stainless steel glass railing clamps for square post or wall</a>

Wrought iron D glass clamp for 8-10mm glass used at glass balustrade

Installation method and steps:
Glass Clamp Installation Guide

If you are also a manufacturer or wholesaler, you must face the storage problem, so how to store the stainless steel product, please click the link below: