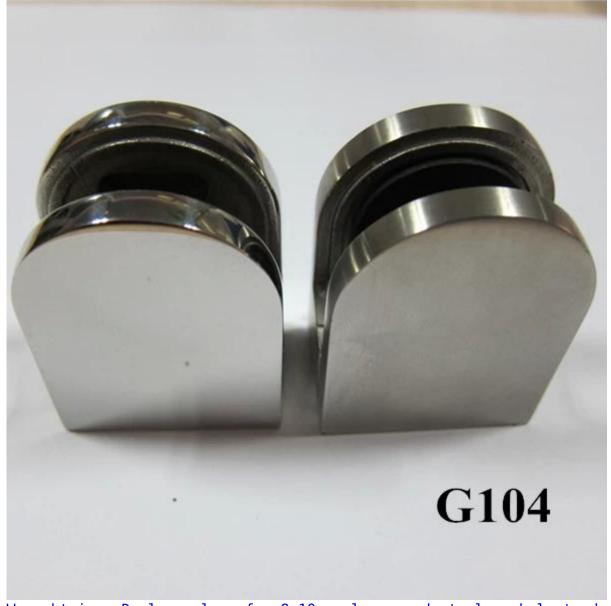

Or If you need D shape glass clamp suit to 8-10mm glass, G104 could be best choice: <a href="mailto:stainless steel glass railing clamps for square post or wall">stainless steel glass railing clamps for square post or wall</a>

Wrought iron D glass clamp for 8-10mm glass used at glass balustrade

Installation method and steps:
Glass Clamp Installation Guide

If you are also a manufacturer or wholesaler, you must face the storage problem, so how to store the stainless steel product, please click the link below: