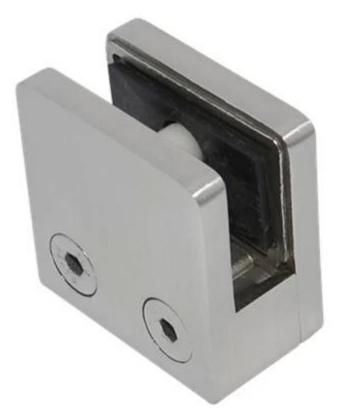

## Stainless steel staircase glass balustrade used glass clamp G102

## G102

Flat back

For glass thickness: 8-10mm

stainless steel square type glass clamp for stair,stainless steel glass clamp
with flat base for balcony handrail

G102

D shape glass clamp for 8-10mm glass polished stainless steel