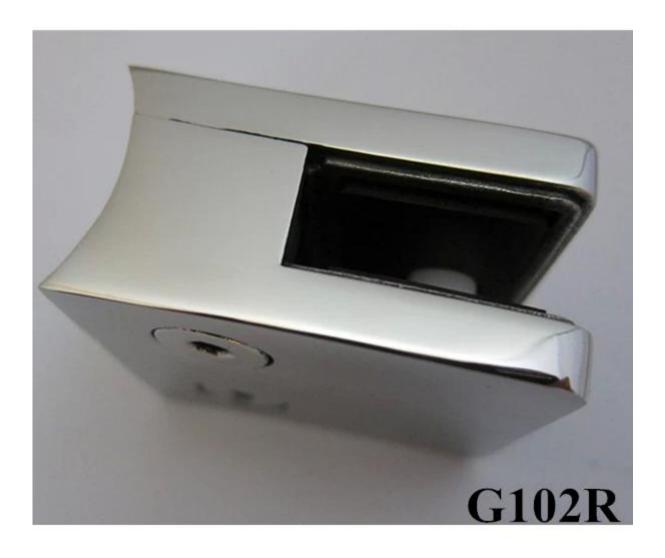

But if you'd like round post, G102R could meet your demand:

Glass balustrade used stainless steel round back glass clamp

stainless steel pipe clamp,balcony/terrace/staircase railing,both indoor and
outdoor