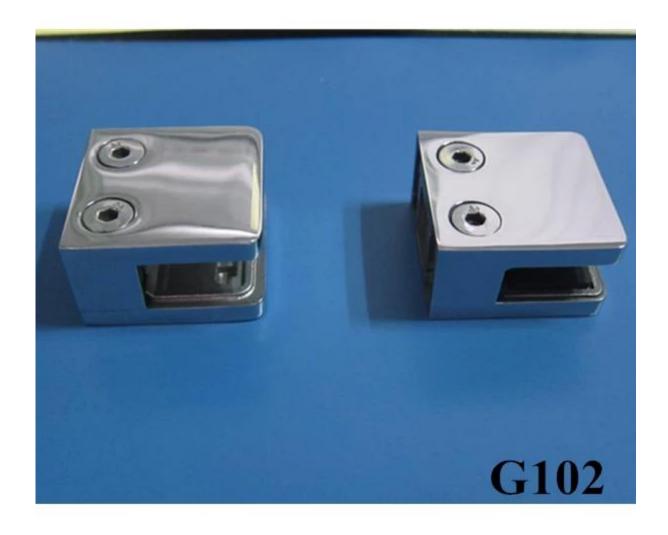

## G102

Flat back

For glass thickness: 8-10mm

stainless steel square type glass clamp for stair,stainless steel glass clamp
with flat base for balcony handrail

G102

D shape glass clamp for 8-10mm glass polished stainless steel