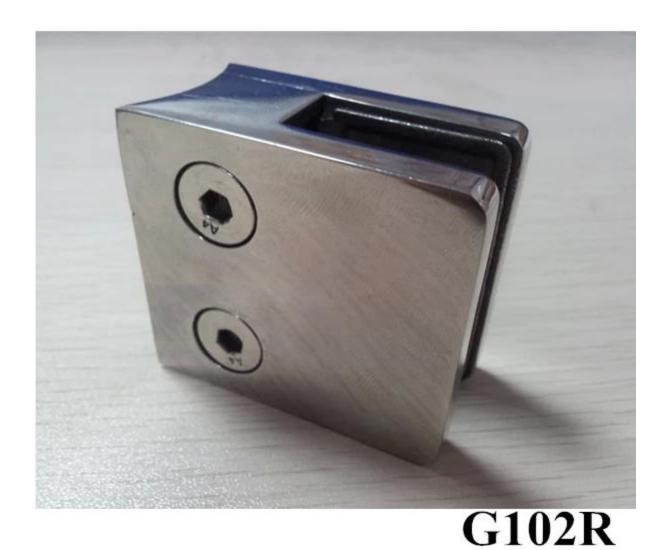

But if you'd like round post, G102R could meet your demand:

Glass balustrade used stainless steel round back glass clamp

stainless steel pipe clamp,balcony/terrace/staircase railing,both indoor and
outdoor