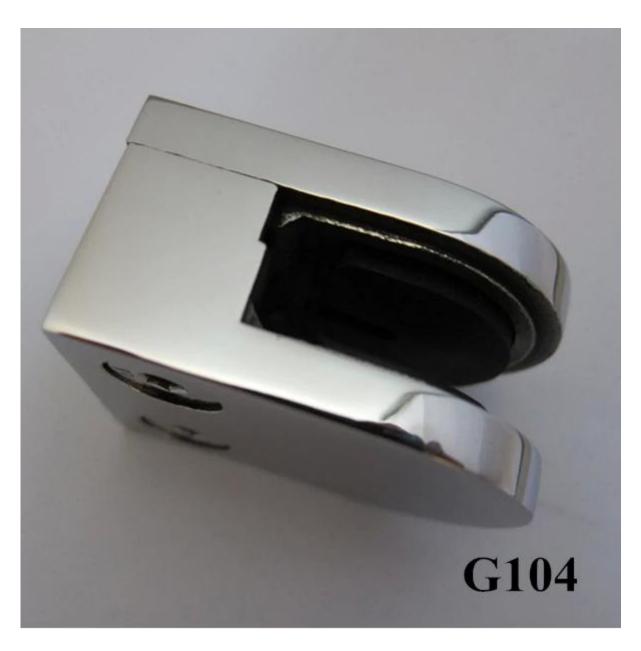

Or If you need D shape glass clamp suit to 8-10mm glass, G104 could be best choice: <a href="mailto:stainless steel glass railing clamps for square post or wall">stainless steel glass railing clamps for square post or wall</a>

Wrought iron D glass clamp for 8-10mm glass used at glass balustrade

Installation method and steps:
Glass Clamp Installation Guide

If you are also a manufacturer or wholesaler, you must face the storage problem, so how to store the stainless steel product, please click the link below: