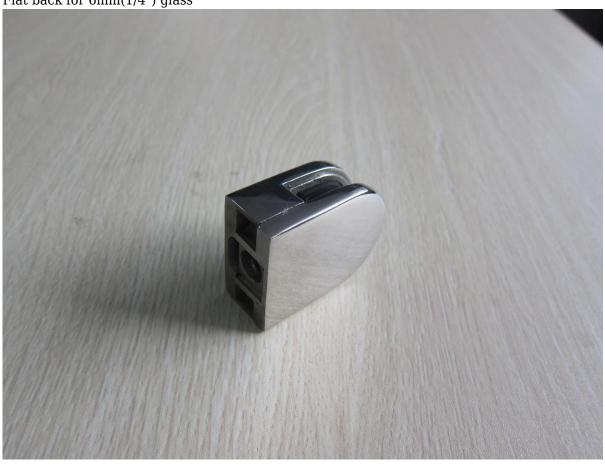

## Stainless steel standard D glass clamp for 6mm thickness glass

G103
Flat back for 6mm(1/4") glass

G103R
Radius/round back used on round post dia 42.4mm or 50.8mm
glass railing clamp for sale, glass clamp made in China,6-8mm round handrail
post with glass clamp