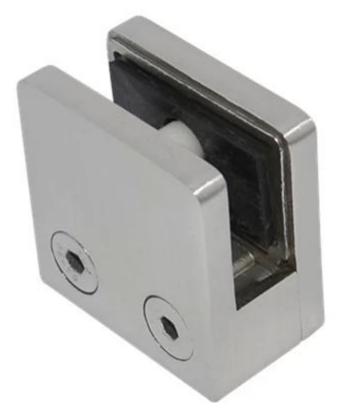

## Stainless steel standard D glass clamp for 6mm thickness glass

G103
Flat back for 6mm(1/4") glass

G103R
Radius/round back used on round post dia 42.4mm or 50.8mm
glass railing clamp for sale, glass clamp made in China,6-8mm round handrail
post with glass clamp