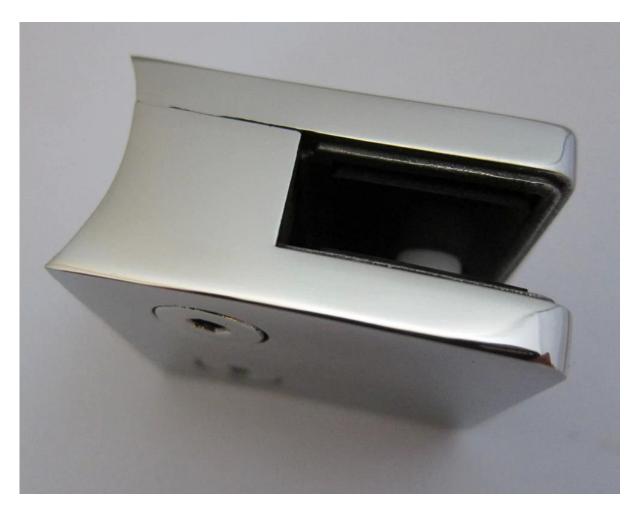

## Stainless steel standard D glass clamp for 6mm thickness glass

G103
Flat back for 6mm(1/4") glass

G103R
Radius/round back used on round post dia 42.4mm or 50.8mm
glass railing clamp for sale, glass clamp made in China,6-8mm round handrail
post with glass clamp