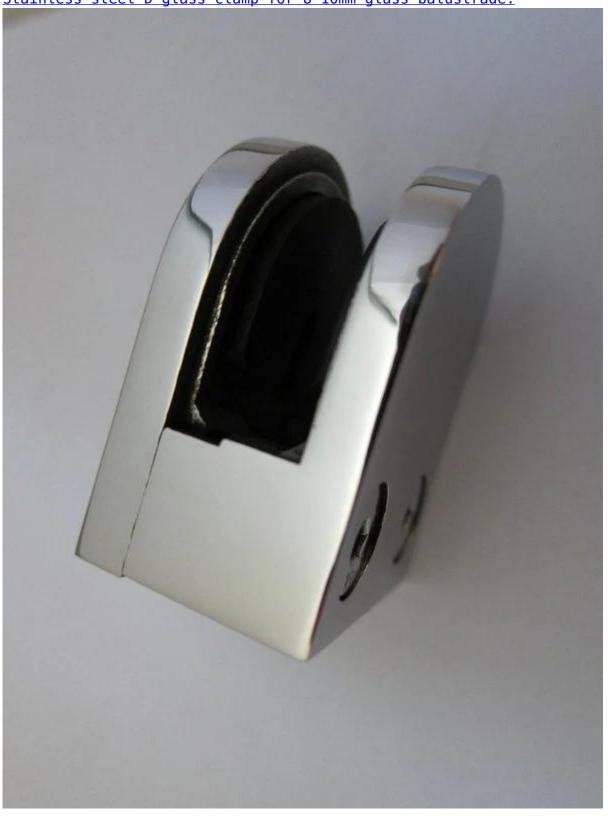

As per you glass thickness demand, we have 8mm, 10mm, 12mm Square or D glass clamp;

G104 for 8-10mm glass

Stainless steel D glass clamp for 8-10mm glass balustrade.

G105 D glass clamp for 12mm glass(1/2")
stainless steel round glass clamp for stair design, china stainless steel
round handrail post glass clamp for balcony