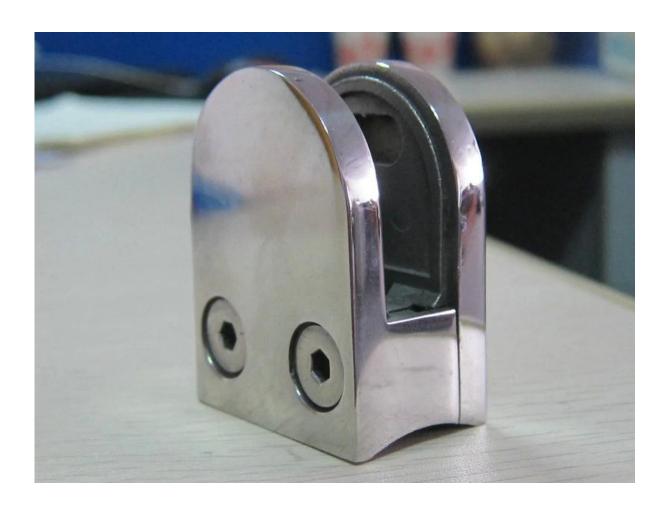

## Stainless steel standard D glass clamp for 6mm thickness glass

G103
Flat back for 6mm(1/4") glass

G103R
Radius/round back used on round post dia 42.4mm or 50.8mm
glass railing clamp for sale, glass clamp made in China,6-8mm round handrail
post with glass clamp