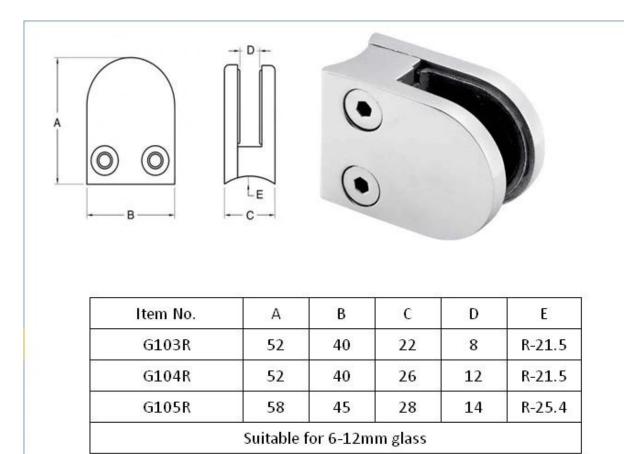

## Stainless steel standard D glass clamp for 6mm thickness glass

G103
Flat back for 6mm(1/4") glass

G103R
Radius/round back used on round post dia 42.4mm or 50.8mm
glass railing clamp for sale, glass clamp made in China,6-8mm round handrail
post with glass clamp

As per you glass thickness demand, we have 8mm, 10mm, 12mm Square or D glass clamp;

G104 for 8-10mm glass

Stainless steel D glass clamp for 8-10mm glass balustrade.

G105 D glass clamp for 12mm glass(1/2")
stainless steel round glass clamp for stair design, china stainless steel
round handrail post glass clamp for balcony