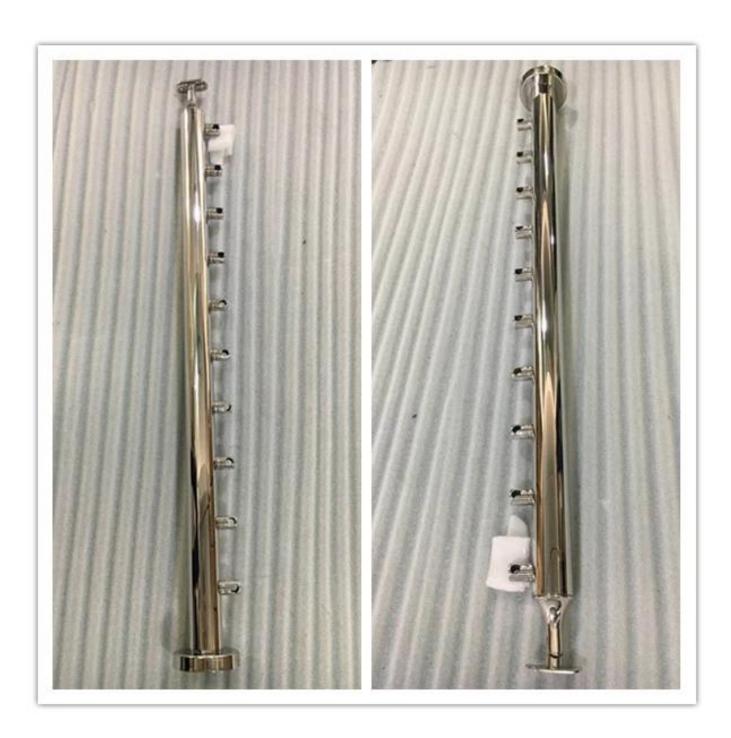

atin brushed                                             |
| Size               | Φ50.8*H1100(mm)                                                              |
| Crossbar dimension | Diameter 12mm                                                                |
| Handrail           | Available                                                                    |
| Installation       | self tapping / Explosion bolts / Screws                                      |
| Mounting           | top mounted / fascia mounted                                                 |
| Application        | balcony railing, deck railing, porch railing, terrace railing, stair railing |
| Fittings           | All casting and solid                                                        |

## **Products Show**

















## Packing & Delivery:

Packing Details:

EPE+Inner box+Carton; Wood frame.

It can be changed as per clients' requirement.

Lead time: 10-15 workdays upon receiving of desposit.

Contact:

Email: sales03@launch-china.cn

HP/WhatsApp/WeChat: +8613686807796