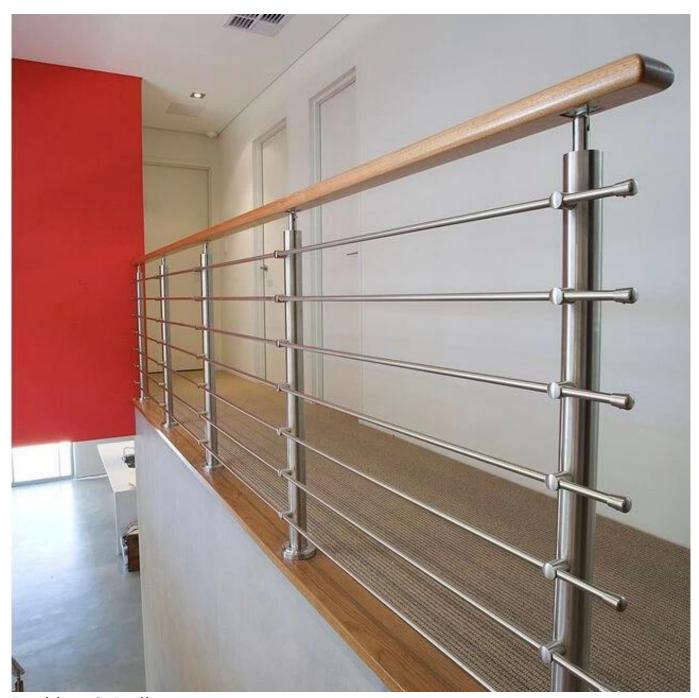

ed                                             |
| Size               | Φ50.8*H1100(mm)                                                              |
| Crossbar dimension | Diameter 12mm                                                                |
| Handrail           | Available                                                                    |
| Installation       | self tapping / Explosion bolts / Screws                                      |
| Mounting           | top mounted / fascia mounted                                                 |
| Application        | balcony railing, deck railing, porch railing, terrace railing, stair railing |
| Fittings           | All casting and solid                                                        |

## **Products Show**

















## Packing & Delivery:

Packing Details:

EPE+Inner box+Carton; Wood frame.

It can be changed as per clients' requirement.

Lead time: 10-15 workdays upon receiving of desposit.

Contact:

Email: sales03@launch-china.cn

HP/WhatsApp/WeChat: +8613686807796