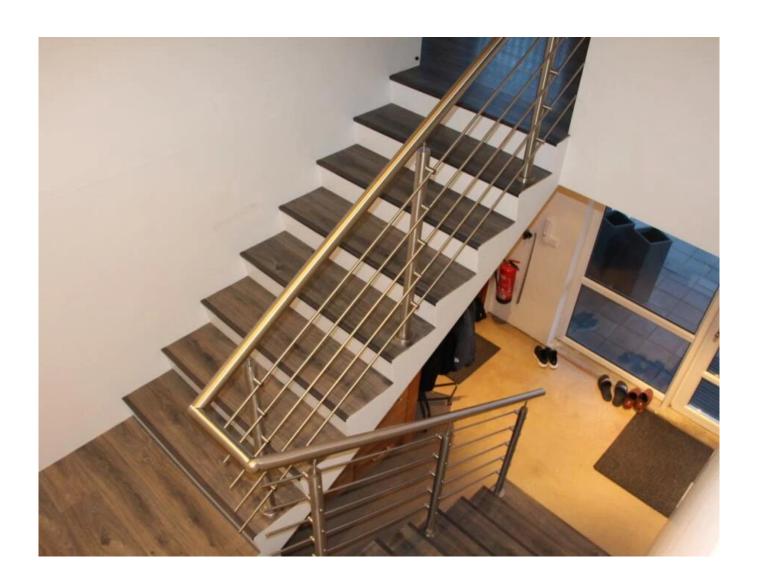

rushed                                             |
| Size               | Φ50.8*H1100(mm)                                                              |
| Crossbar dimension | Diameter 12mm                                                                |
| Handrail           | Available                                                                    |
| Installation       | self tapping / Explosion bolts / Screws                                      |
| Mounting           | top mounted / fascia mounted                                                 |
| Application        | balcony railing, deck railing, porch railing, terrace railing, stair railing |
| Fittings           | All casting and solid                                                        |

## **Products Show**

















## Packing & Delivery:

Packing Details:

EPE+Inner box+Carton; Wood frame.

It can be changed as per clients' requirement.

Lead time: 10-15 workdays upon receiving of desposit.

Contact:

Email: sales03@launch-china.cn

HP/WhatsApp/WeChat: +8613686807796