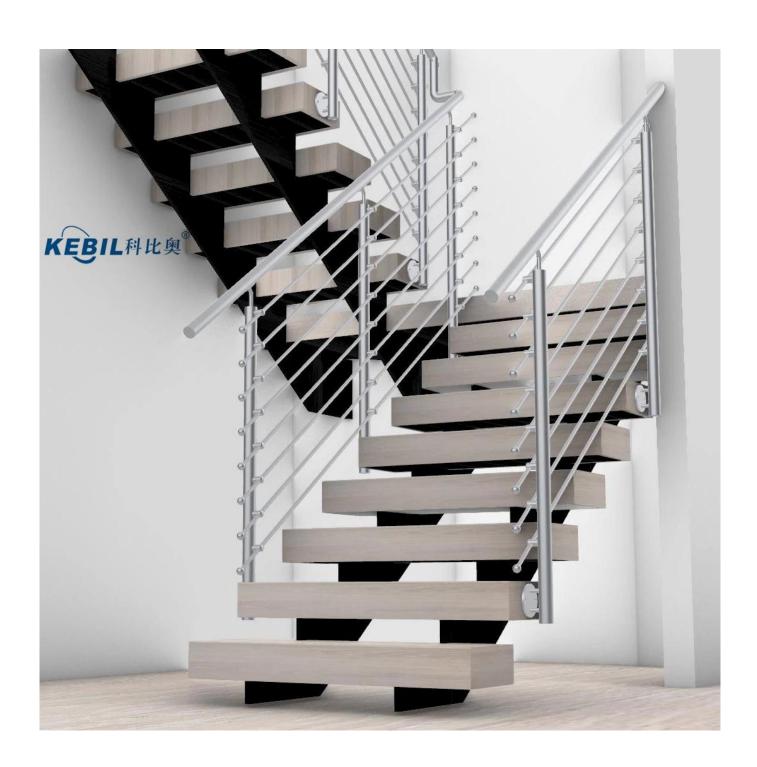

## Stair/Balcony/Deck Handrail Stainless Steel Rod Railing

## **Product Specifications:**

| Product Name       | Stair/Balcony/Deck Handrail Stainless Steel Rod Railing                      |
|--------------------|------------------------------------------------------------------------------|
| Material           | Stainless steel 316                                                          |
| Finish             | Mirror polished or satin brushed                                             |
| Size               | Φ50.8*H1100(mm)                                                              |
| Crossbar dimension | Diameter 12mm                                                                |
| Handrail           | Available                                                                    |
| Installation       | self tapping / Explosion bolts / Screws                                      |
| Mounting           | top mounted / fascia mounted                                                 |
| Application        | balcony railing, deck railing, porch railing, terrace railing, stair railing |
| Fittings           | All casting and solid                                                        |