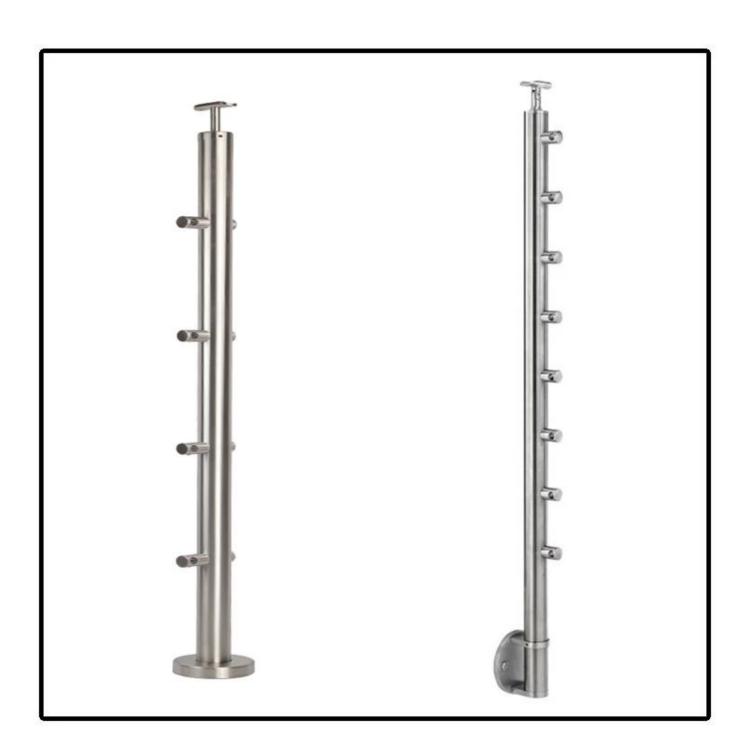

## **Products Show**

## **Product Specifications:**

| Product Name       | Stair/Balcony/Deck Handrail Stainless Steel Rod Railing                      |
|--------------------|------------------------------------------------------------------------------|
| Material           | Stainless steel 316                                                          |
| Finish             | Mirror polished or satin brushed                                             |
| Size               | Φ50.8*H1100(mm)                                                              |
| Crossbar dimension | Diameter 12mm                                                                |
| Handrail           | Available                                                                    |
| Installation       | self tapping / Explosion bolts / Screws                                      |
| Mounting           | top mounted / fascia mounted                                                 |
| Application        | balcony railing, deck railing, porch railing, terrace railing, stair railing |
| Fittings           | All casting and solid                                                        |