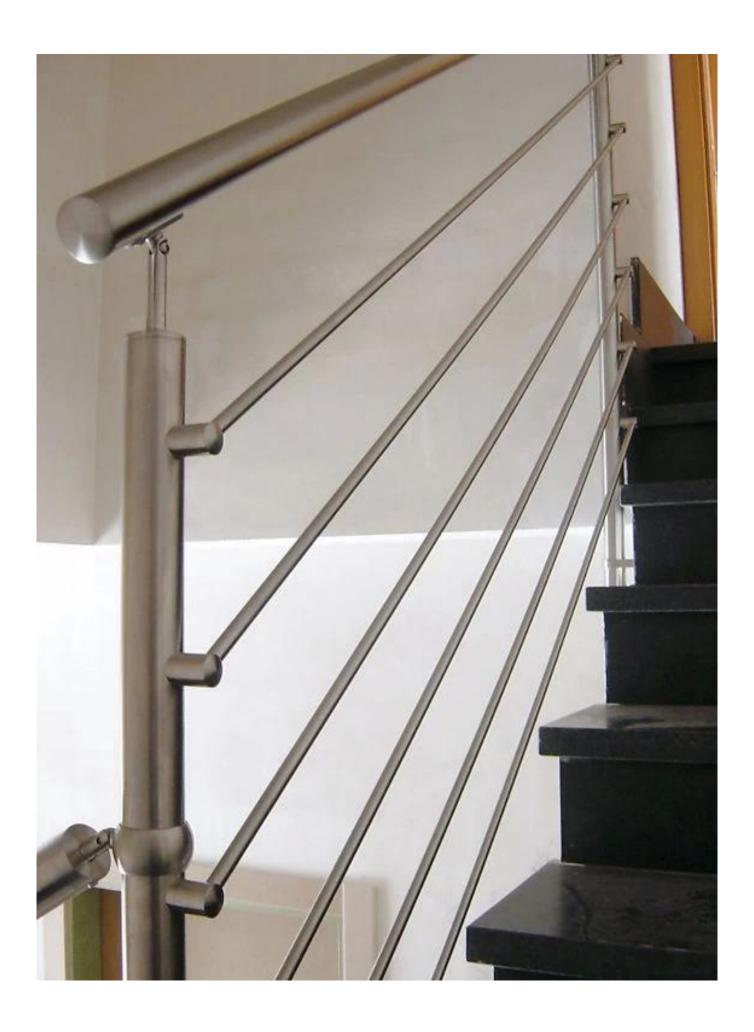

## **Products Show**

## **Product Specifications:**

| Product Name       | Stair/Balcony/Deck Handrail Stainless Steel Rod Railing                      |
|--------------------|------------------------------------------------------------------------------|
| Material           | Stainless steel 316                                                          |
| Finish             | Mirror polished or satin brushed                                             |
| Size               | Φ50.8*H1100(mm)                                                              |
| Crossbar dimension | Diameter 12mm                                                                |
| Handrail           | Available                                                                    |
| Installation       | self tapping / Explosion bolts / Screws                                      |
| Mounting           | top mounted / fascia mounted                                                 |
| Application        | balcony railing, deck railing, porch railing, terrace railing, stair railing |
| Fittings           | All casting and solid                                                        |