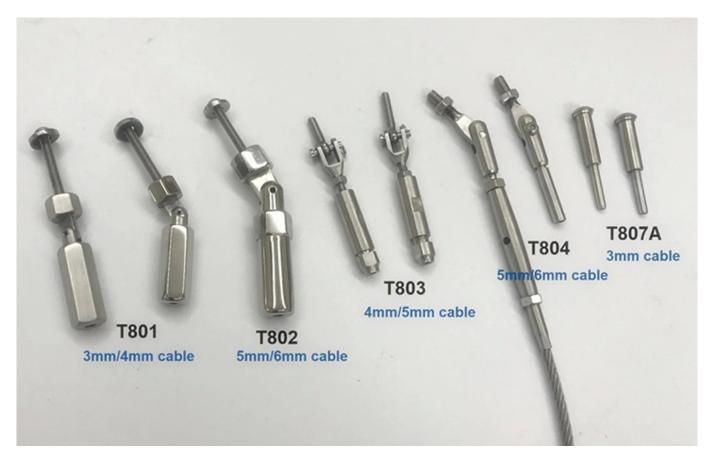

## Side/Fascia Mount Balustrade Posts for Stainless Steel Cable Railing Systems:

Top/Face Mount Balustrade Posts for Stainless Steel Cable Railing Systems:

Different designs of cable fittings available: