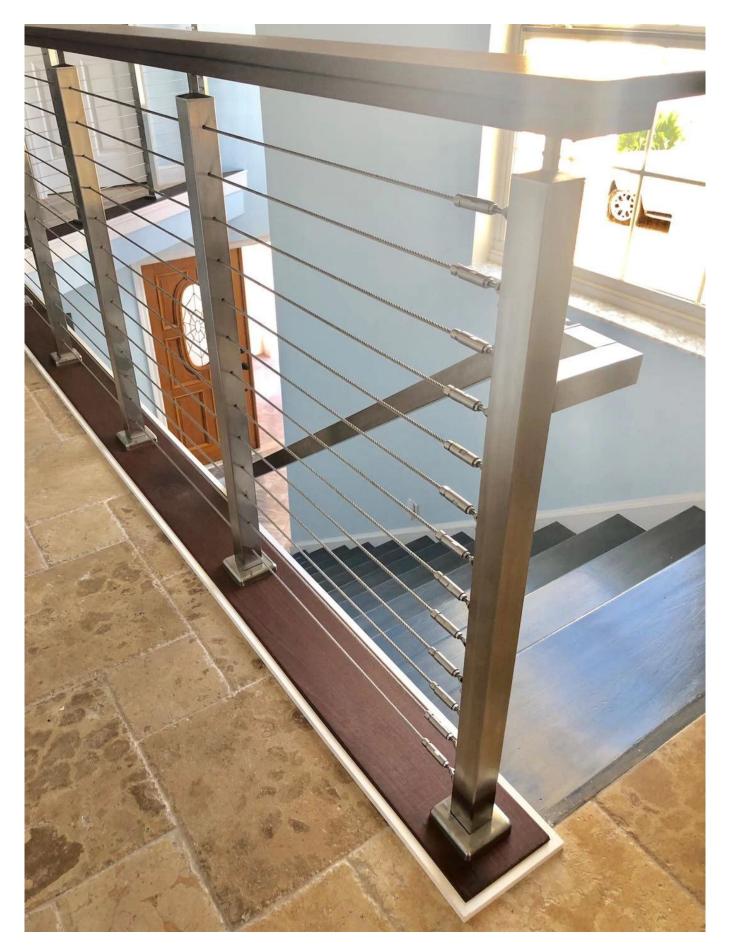

## Stair Railing Wire Rope Fittings Stainless Steel Cable Railing

Cable Infilled Stainless Steel Balustrade Post with Wooden Handrail for Model Stair Railing Design

The Stainless Cable Railing Kit combines all the products needed to order and build a simple 38" residential height cable railing system with 3-10 posts. 42" or 46" commercial height available upon request.

## Main featuers & benefits:

- Material: marine grade stainless steel 316
- Surface treatment: satin brushed or mirror polished
- Mounting type: face mounted or side mounted
- Dimension: handrail Dia 50.8mm, balustrade post dia 50.8mm, tube thickness 1.5mm, height customizable
- Dimension: handrail 50\*25mm, balustrade post dia 50\*50mm, tube thickness 1.5mm, height customizable
- Cable diameter: 3mm/4mm/5mm/6mm
- Short lead time
- Our most popular post spacing and mounting style
- Residential and commercial heights available

## Side/Fascia Mount Balustrade Posts for Stainless Steel Cable Railing Systems:

Top/Face Mount Balustrade Posts for Stainless Steel Cable Railing Systems:

Different designs of cable fittings available: