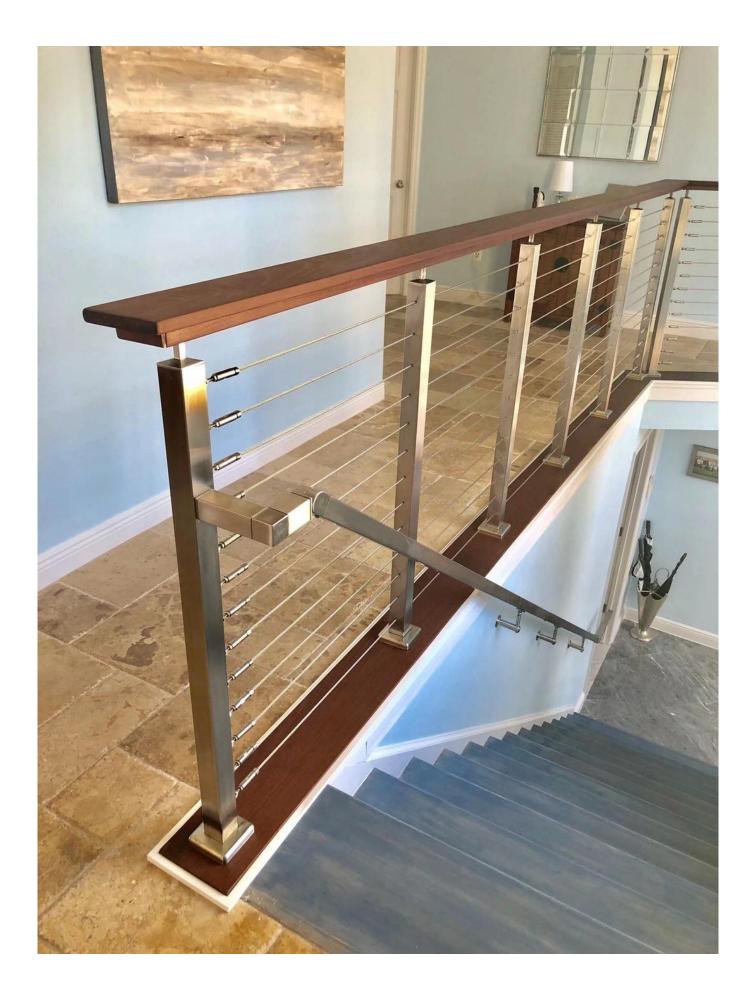

## Stair Railing Wire Rope Fittings Stainless Steel Cable Railing

Cable Infilled Stainless Steel Balustrade Post with Wooden Handrail for Model Stair Railing Design

The Stainless Cable Railing Kit combines all the products needed to order and build a simple 38" residential height cable railing system with 3-10 posts. 42" or 46" commercial height available upon request.

## Main featuers & benefits:

- Material: marine grade stainless steel 316
- Surface treatment: satin brushed or mirror polished
- Mounting type: face mounted or side mounted
- Dimension: handrail Dia 50.8mm, balustrade post dia 50.8mm, tube thickness 1.5mm, height customizable
- Dimension: handrail 50\*25mm, balustrade post dia 50\*50mm, tube thickness 1.5mm, height customizable
- Cable diameter: 3mm/4mm/5mm/6mm
- Short lead time
- Our most popular post spacing and mounting style
- Residential and commercial heights available

## Side/Fascia Mount Balustrade Posts for Stainless Steel Cable Railing Systems:

Top/Face Mount Balustrade Posts for Stainless Steel Cable Railing Systems:

Different designs of cable fittings available: