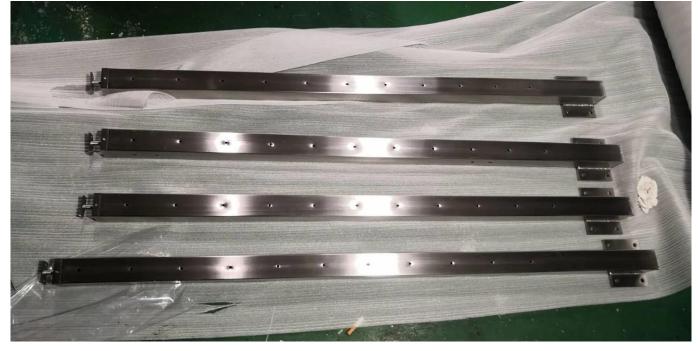

## Side/Fascia Mount Balustrade Posts for Stainless Steel Cable Railing Systems:

Top/Face Mount Balustrade Posts for Stainless Steel Cable Railing Systems:

Different designs of cable fittings available: