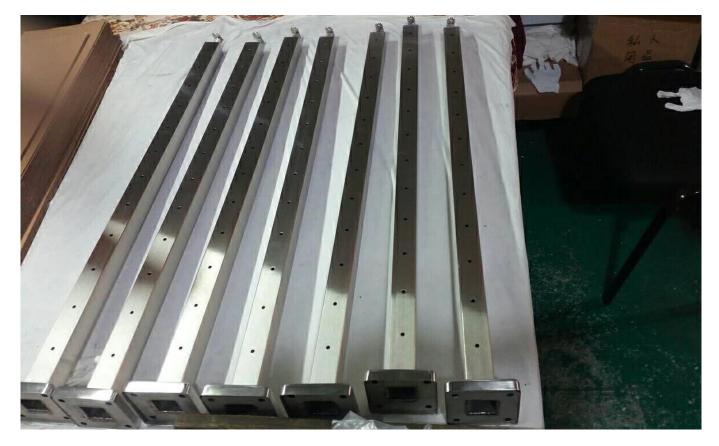

## Side/Fascia Mount Balustrade Posts for Stainless Steel Cable Railing Systems:

Top/Face Mount Balustrade Posts for Stainless Steel Cable Railing Systems:

Different designs of cable fittings available: