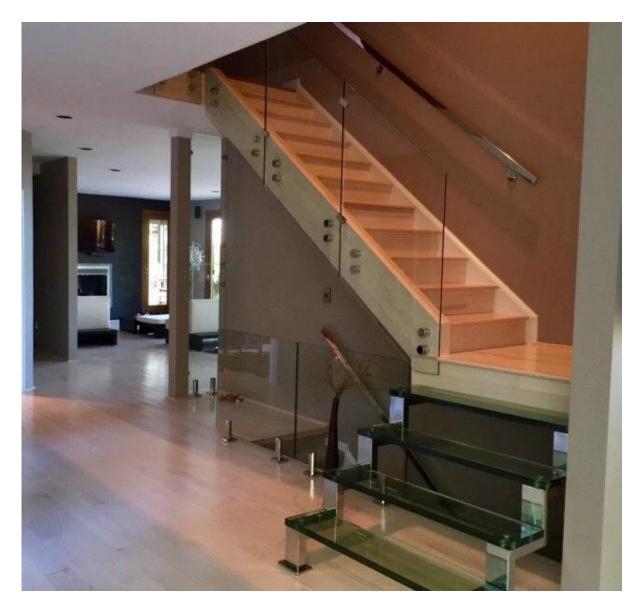

## Staircase glass tread and steps

Glass type: tempered glass, laminated glass, both of them are safe glass;

Glass thikcness:

tempered glass15mm/19mm/24mm or customized; laminated glass 31.5mm/39.5mm/51mm or customized;

## Hardware:

Stainless steel 304/316 for indoor/outdoor installation, we can make as per your design.

Indoor staircase with glass tread, safe corner and edge, no harm for child;

Please send us your drawing size then we can offer you the detailed design and price.