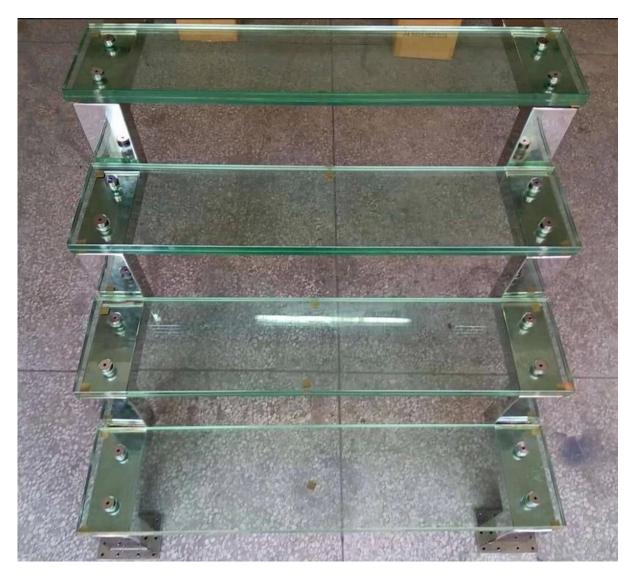

## Staircase glass tread and steps

Glass type: tempered glass, laminated glass, both of them are safe glass;

Glass thikcness:

tempered glass15mm/19mm/24mm or customized; laminated glass 31.5mm/39.5mm/51mm or customized;

Glass color: RAL color code;

Glass hole pre-drilled available;

## Hardware:

Stainless steel 304/316 for indoor/outdoor installation, we can make as per your design.

Indoor staircase with glass tread, safe corner and edge, no harm for child;

Please send us your drawing size then we can offer you the detailed design and price.