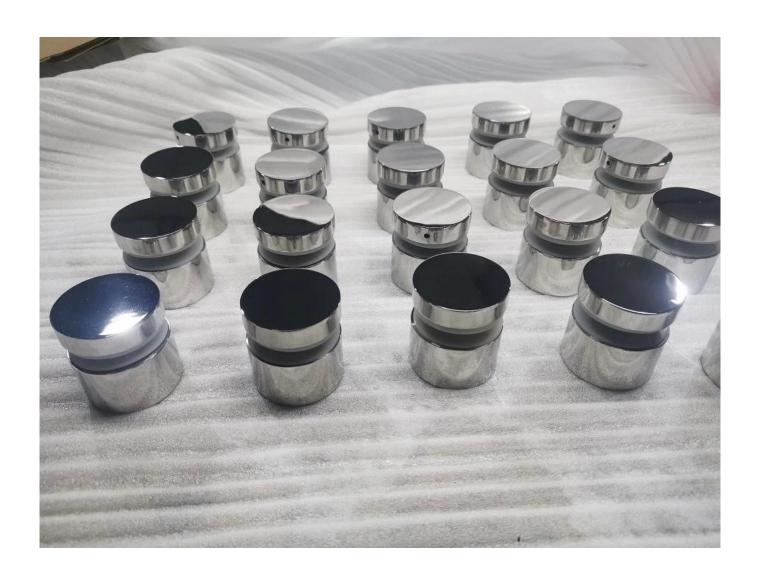

## **Standoff Glass Balustrade Staircase Interior Design for Fence**

| First name               | Standoff Glass Balustrade Staircase Interior Design for Fence |
|--------------------------|---------------------------------------------------------------|
| Model number:            | SF-50                                                         |
| Diameter                 | 50 mm                                                         |
| Productive process       | CNC machining                                                 |
| Material                 | Stainless steel 304/316.                                      |
| All done                 | Satin / mirror / black                                        |
| Installation             | mounted glass wall                                            |
| For thicknesses of glass | 10-19mm                                                       |
| MOQ.                     | 10 pcs per item                                               |