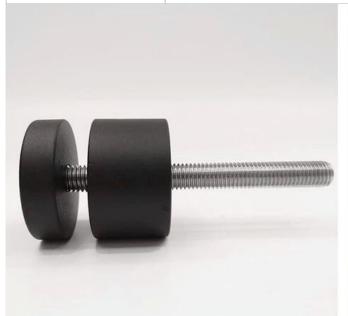

## **Standoff Glass Balustrade Staircase Interior Design for Fence**

| First name               | Standoff Glass Balustrade Staircase Interior Design for Fence |
|--------------------------|---------------------------------------------------------------|
| Model number:            | SF-50                                                         |
| Diameter                 | 50 mm                                                         |
| Productive process       | CNC machining                                                 |
| Material                 | Stainless steel 304/316.                                      |
| All done                 | Satin / mirror / black                                        |
| Installation             | mounted glass wall                                            |
| For thicknesses of glass | 10-19mm                                                       |
| MOQ.                     | 10 pcs per item                                               |