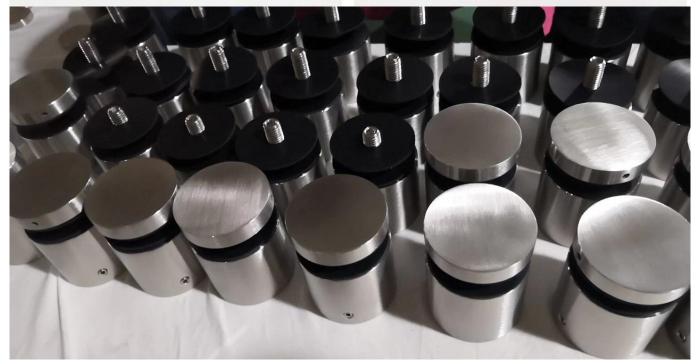

## **Standoff Glass Balustrade Staircase Interior Design for Fence**

| First name               | Standoff Glass Balustrade Staircase Interior Design for Fence |
|--------------------------|---------------------------------------------------------------|
| Model number:            | SF-50                                                         |
| Diameter                 | 50 mm                                                         |
| Productive process       | CNC machining                                                 |
| Material                 | Stainless steel 304/316.                                      |
| All done                 | Satin / mirror / black                                        |
| Installation             | mounted glass wall                                            |
| For thicknesses of glass | 10-19mm                                                       |
| MOQ.                     | 10 pcs per item                                               |