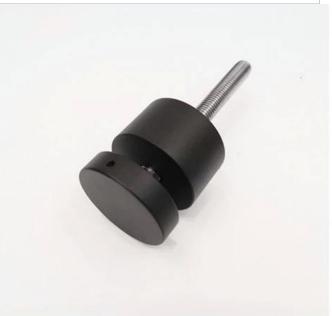

## **Standoff Glass Balustrade Staircase Interior Design for Fence**

| First name               | Standoff Glass Balustrade Staircase Interior Design for Fence |
|--------------------------|---------------------------------------------------------------|
| Model number:            | SF-50                                                         |
| Diameter                 | 50 mm                                                         |
| Productive process       | CNC machining                                                 |
| Material                 | Stainless steel 304/316.                                      |
| All done                 | Satin / mirror / black                                        |
| Installation             | mounted glass wall                                            |
| For thicknesses of glass | 10-19mm                                                       |
| MOQ.                     | 10 pcs per item                                               |