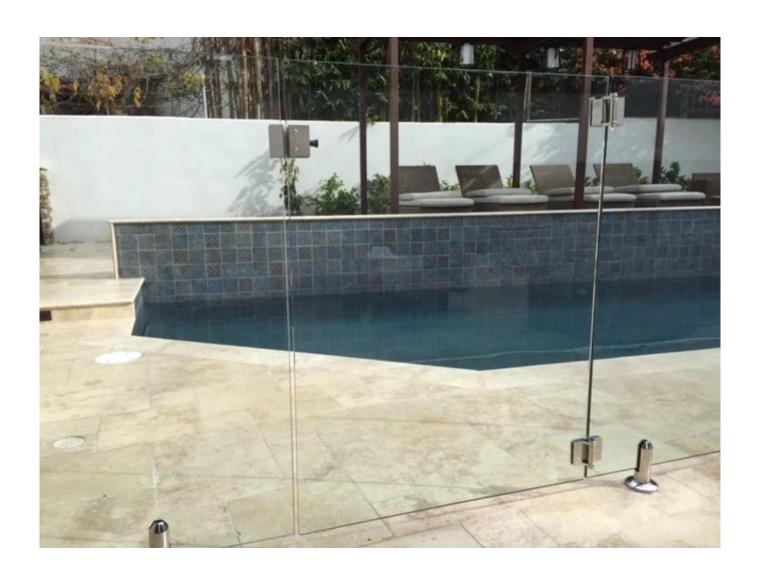

## Instructions for adjusting tension on Glass to Round post hinge

Hole drawing for Swimming Pool Fence Glass to Post Hinge -

Swimming pool fence with Swimming Pool Fence Glass to Post Hinge project photos -