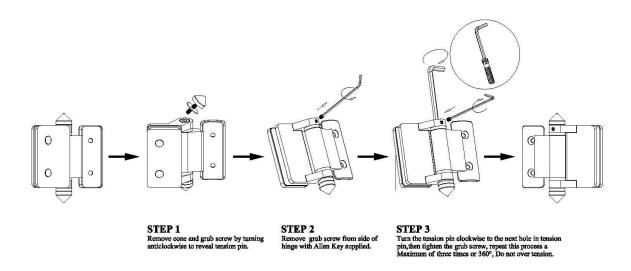

## Instructions for adjusting tension on Glass to Round post hinge

Hole drawing for Swimming Pool Fence Glass to Post Hinge -

Swimming pool fence with Swimming Pool Fence Glass to Post Hinge project photos -