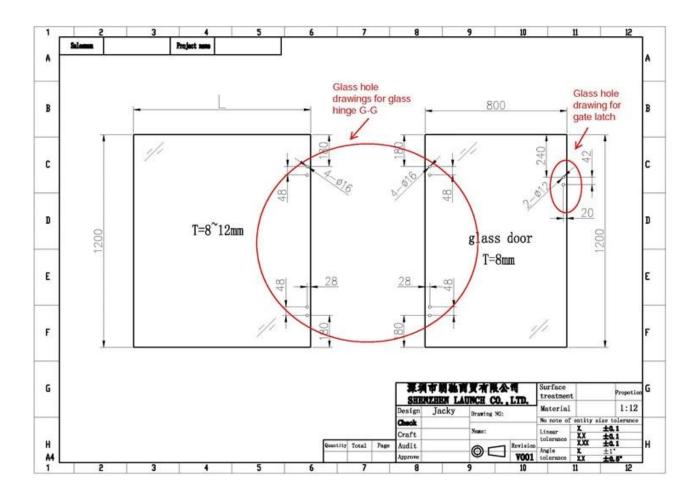

## Instructions for adjusting tension on Glass to Round post hinge

Hole drawing for Swimming Pool Fence Glass to Post Hinge -

Swimming pool fence with Swimming Pool Fence Glass to Post Hinge project photos -