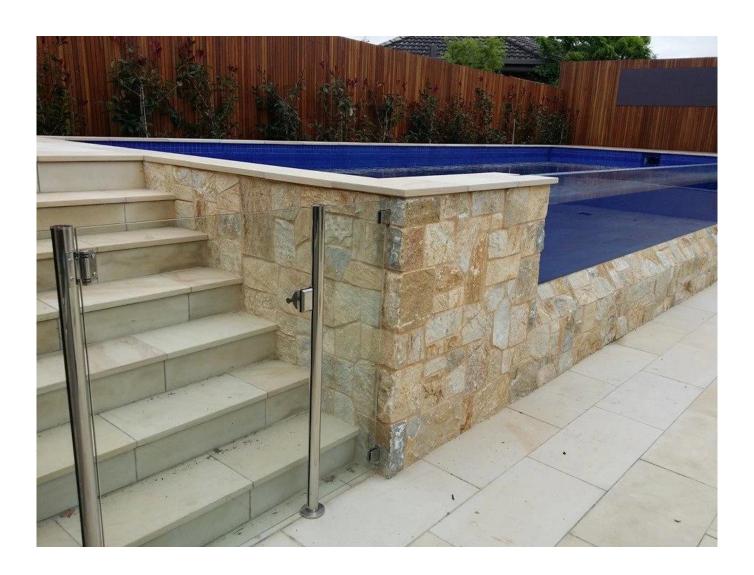

## Instructions for adjusting tension on Glass to Round post hinge

Hole drawing for Swimming Pool Fence Glass to Post Hinge -

Swimming pool fence with Swimming Pool Fence Glass to Post Hinge project photos -