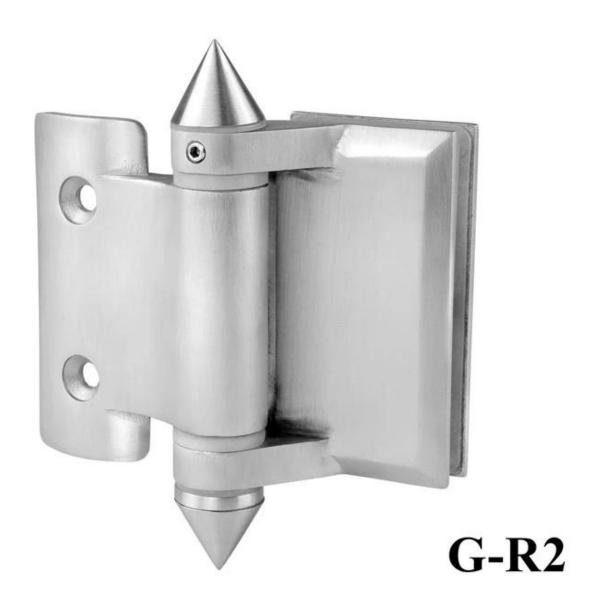

## Swimming Pool Fence Glass to Post Hinge For 8mm 10mm 12mm thickness glass gate spring loaded type .

Specifications for Swimming Pool Fence Glass to Post Hinge-

| Model No.             | G-P                    |
|-----------------------|------------------------|
| Туре                  | Glass to post hinge    |
| Material              | 316 stainless steel    |
| Finish                | satin                  |
| Glass thickness       | 8-12mm                 |
| Max. door leaf weight | 30kg per pair of hinge |

Glass to post hinge photo -