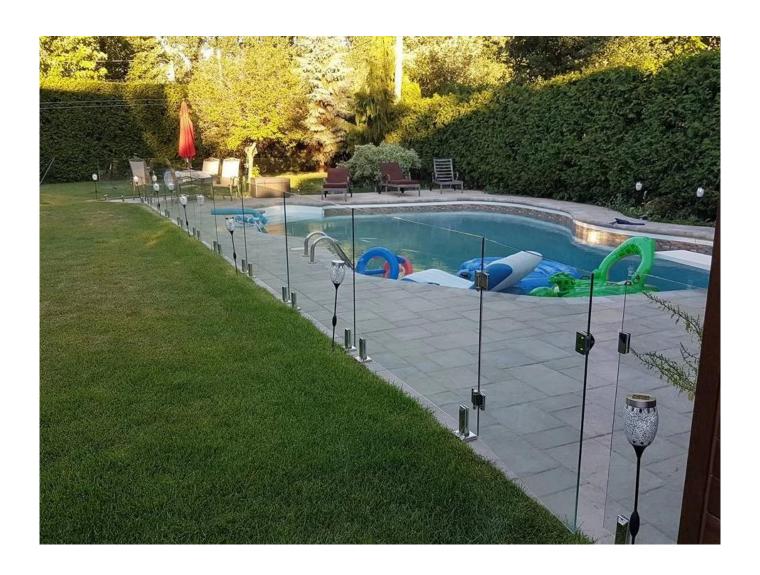

## Instructions for adjusting tension on Glass to Round post hinge

Hole drawing for Swimming Pool Fence Glass to Post Hinge -

Swimming pool fence with Swimming Pool Fence Glass to Post Hinge project photos -