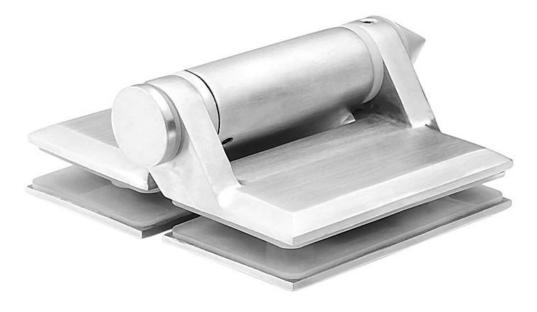

## NEW LAUNCH

The heavy duty new hinge is better than normal spring hinge sold in market at the moment .

We have 3 models for your choice:

glass to glass hinge G-G2 , fully frameless pool fencing application