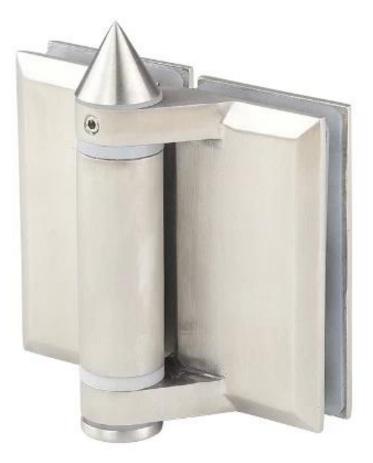

## glass to wall or glass to square post hinge G-W2

glass to round hinge G-P2

Below is instruction on how to install :

We also offer a wide range of relevant pool fencing glazing harwadres :

no holes required round deck spigot duplex 2205 for 10-12mm glass