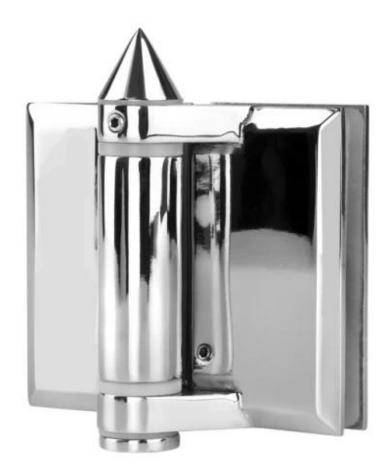

## glass to wall or glass to square post hinge G-W2

glass to round hinge G-P2

Below is instruction on how to install :

We also offer a wide range of relevant pool fencing glazing harwadres :

no holes required round deck spigot duplex 2205 for 10-12mm glass