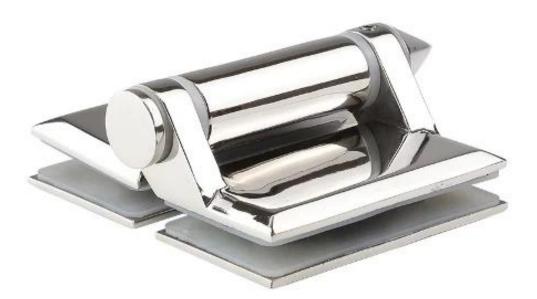

## NEW LAUNCH

The heavy duty new hinge is better than normal spring hinge sold in market at the moment .

We have 3 models for your choice:

glass to glass hinge G-G2 , fully frameless pool fencing application