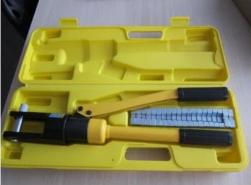

# Cable fitting T807A installtion

Put cable inside part 1 and tighten with hydraulic crimper, then let part 2 go Through post and then screw together With part 1.

Hydraulic Crimper