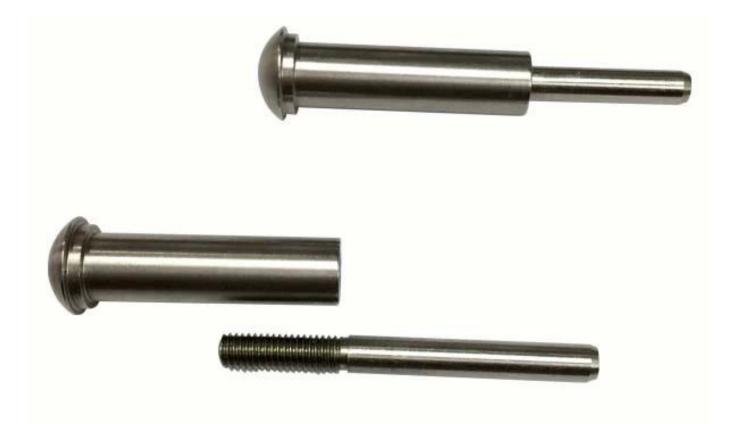

## Technical Drawing:

**Project Photos:** 

Type 316 stainless steel has the best corrosion resistance among standard stainless steels. It resists pitting and corrosion by most chemicals, and is particular resistant to saltwater corrosion.