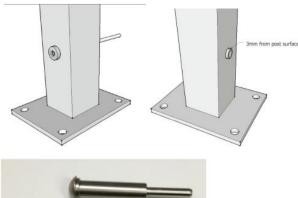

|
| MOQ                                 | One pair (2 pieces)                                                                                                                |
| Sample                              | Available                                                                                                                          |
| Factory inspection                  | Acceptable                                                                                                                         |
| OEM & ODM Service                   | Acceptable                                                                                                                         |















## Installation:

# Cable fitting T807A installtion





Put cable inside part 1 and tighten with hydraulic crimper, then let part 2 go Through post and then screw together With part 1.





Hydraulic Crimper

## Technical Drawing:



**Project Photos:** 





Type 316 stainless steel has the best corrosion resistance among standard stainless steels. It resists pitting and corrosion by most chemicals, and is particular resistant to saltwater corrosion.

These can be used for a variety of applications. Sail boats and yachts, cable railing, and for shade sails.

- 1) Material: stainless steel 316 or stainless steel 304
- 2) Surface finish: highly polished or satin brushed
- 3) Standard: Metric and UNF
- 4) Customer design: our experienced engineer team can developed the products and manufacture
- in accordance with samples, drawings or only id