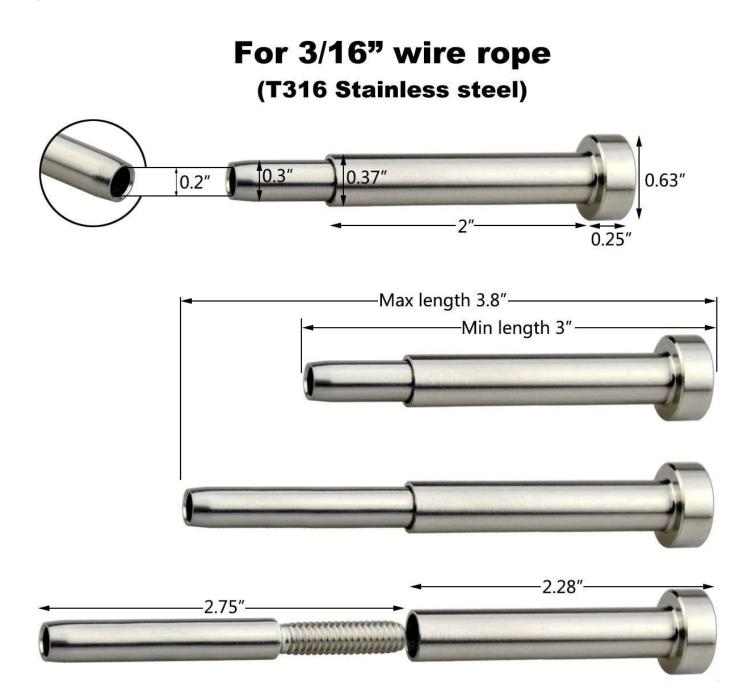

## Technical Drawing:

**Project Photos:** 

Type 316 stainless steel has the best corrosion resistance among standard stainless steels. It resists pitting and corrosion by most chemicals, and is particular resistant to saltwater corrosion.