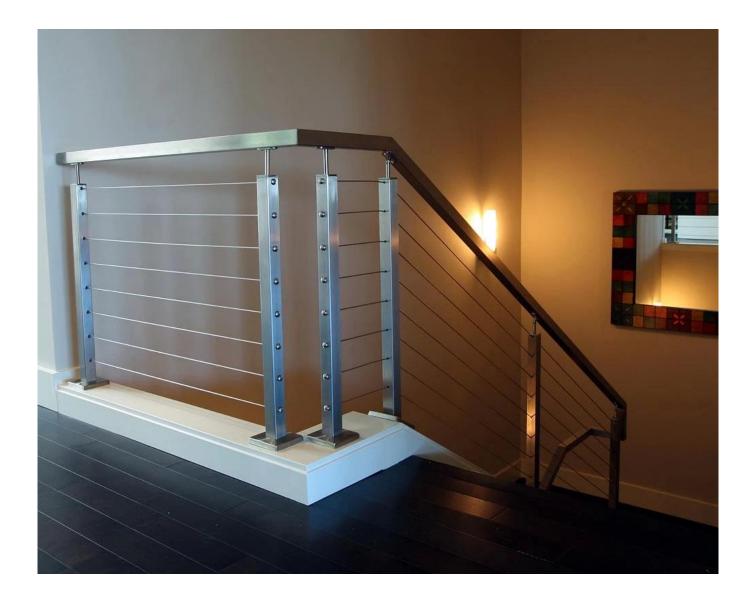

## Technical Drawing:

**Project Photos:** 

Type 316 stainless steel has the best corrosion resistance among standard stainless steels. It resists pitting and corrosion by most chemicals, and is particular resistant to saltwater corrosion.

These can be used for a variety of applications. Sail boats and yachts, cable railing, and for shade sails.

- 1) Material: stainless steel 316 or stainless steel 304
- 2) Surface finish: highly polished or satin brushed
- 3) Standard: Metric and UNF
- 4) Customer design: our experienced engineer team can developed the products and manufacture
- in accordance with samples, drawings or only ideas
- 5) Delivery: by sea, by air or by express service
- 6) Price term: FOB or CIF