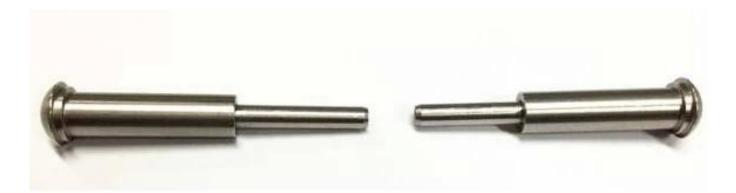

# Cable fitting T807A installtion

Put cable inside part 1 and tighten with hydraulic crimper, then let part 2 go Through post and then screw together With part 1.

Hydraulic Crimper