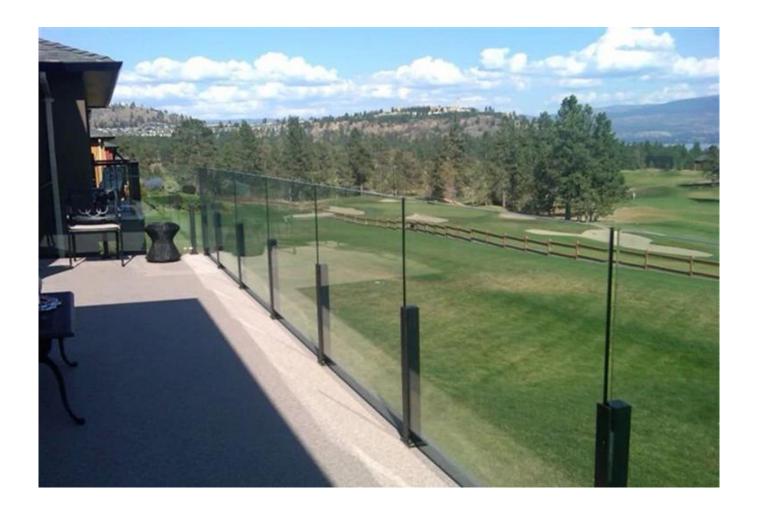

# Tempered Glass 6mm, 8mm, 10mm, 12mm Thickness for Glass Railings

# Product Description

| Product Name       | Tempered Glass 6mm, 8mm, 10mm, 12mm Thickness for Glass Railings      |
|--------------------|-----------------------------------------------------------------------|
| Material           | Heat soak tempered glass                                              |
| Size               | Cut as per customer's requirements                                    |
| Glass Thickness    | 6mm,8mm,10mm,12mm,15mm or as per customer's requirement               |
| Туре               | Tempered glass,liminated glass,frosted glass,plexiglass,frosted glass |
| Color              | Clear,white,black,blue,tea color or custom color                      |
| Samples            | Available to check quality before order                               |
| Edge               | 2mm radius edge                                                       |
| Factory Inspection | Available                                                             |
| Certificated       | Yes                                                                   |
| Application        | Balcony,stairs,deck,pool fence,window building tempered glass         |