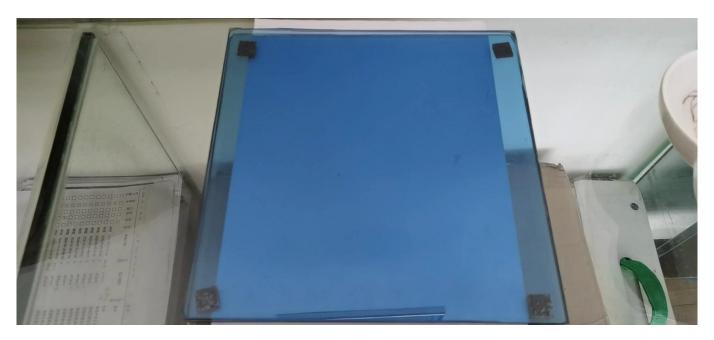

# Product Description

| Product Name       | Tempered Glass 6mm, 8mm, 10mm, 12mm Thickness for Glass Railings      |
|--------------------|-----------------------------------------------------------------------|
| Material           | Heat soak tempered glass                                              |
| Size               | Cut as per customer's requirements                                    |
| Glass Thickness    | 6mm,8mm,10mm,12mm,15mm or as per customer's requirement               |
| Туре               | Tempered glass,liminated glass,frosted glass,plexiglass,frosted glass |
| Color              | Clear,white,black,blue,tea color or custom color                      |
| Samples            | Available to check quality before order                               |
| Edge               | 2mm radius edge                                                       |
| Factory Inspection | Available                                                             |
| Certificated       | Yes                                                                   |
| Application        | Balcony,stairs,deck,pool fence,window building tempered glass         |

# Tempered Glass Details

Tempered glass mass production..

Tempered glass safe wood package..