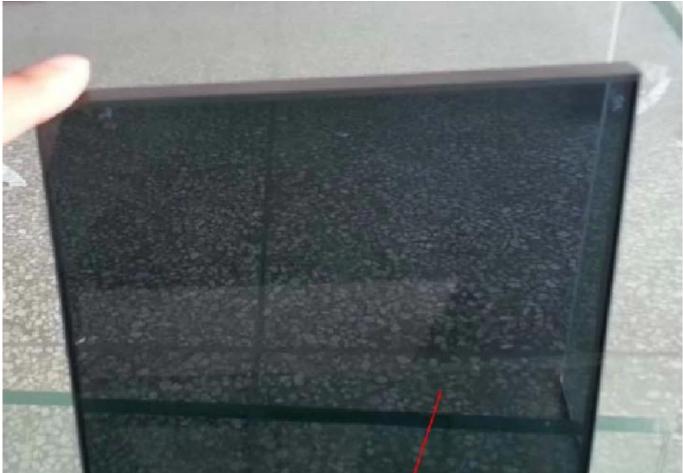

# Product Description

| Product Name       | Tempered Glass 6mm, 8mm, 10mm, 12mm Thickness for Glass Railings      |
|--------------------|-----------------------------------------------------------------------|
| Material           | Heat soak tempered glass                                              |
| Size               | Cut as per customer's requirements                                    |
| Glass Thickness    | 6mm,8mm,10mm,12mm,15mm or as per customer's requirement               |
| Туре               | Tempered glass,liminated glass,frosted glass,plexiglass,frosted glass |
| Color              | Clear,white,black,blue,tea color or custom color                      |
| Samples            | Available to check quality before order                               |
| Edge               | 2mm radius edge                                                       |
| Factory Inspection | Available                                                             |
| Certificated       | Yes                                                                   |
| Application        | Balcony,stairs,deck,pool fence,window building tempered glass         |

# Tempered Glass Details

Tempered glass mass production..

Tempered glass safe wood package..