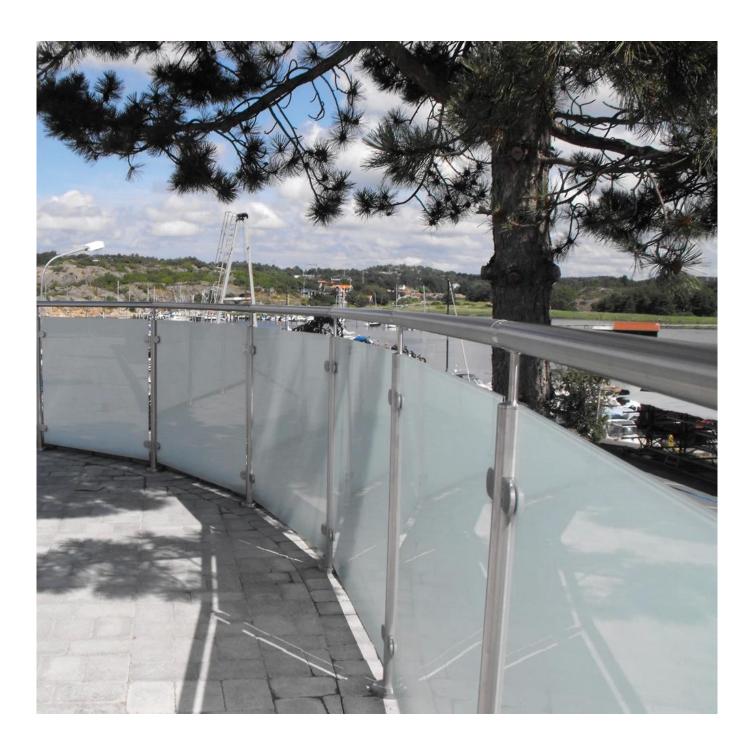

# Tempered Glass 6mm, 8mm, 10mm, 12mm Thickness for Glass Railings

# Product Description

| Product Name       | Tempered Glass 6mm, 8mm, 10mm, 12mm Thickness for Glass Railings      |
|--------------------|-----------------------------------------------------------------------|
| Material           | Heat soak tempered glass                                              |
| Size               | Cut as per customer's requirements                                    |
| Glass Thickness    | 6mm,8mm,10mm,12mm,15mm or as per customer's requirement               |
| Туре               | Tempered glass,liminated glass,frosted glass,plexiglass,frosted glass |
| Color              | Clear,white,black,blue,tea color or custom color                      |
| Samples            | Available to check quality before order                               |
| Edge               | 2mm radius edge                                                       |
| Factory Inspection | Available                                                             |
| Certificated       | Yes                                                                   |
| Application        | Balcony,stairs,deck,pool fence,window building tempered glass         |