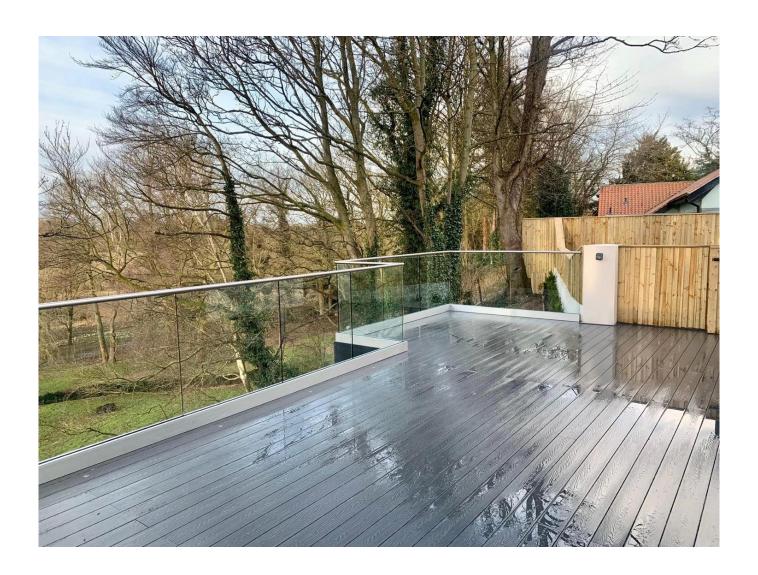

# Product Description

| Product Name       | Tempered Glass 6mm, 8mm, 10mm, 12mm Thickness for Glass Railings      |
|--------------------|-----------------------------------------------------------------------|
| Material           | Heat soak tempered glass                                              |
| Size               | Cut as per customer's requirements                                    |
| Glass Thickness    | 6mm,8mm,10mm,12mm,15mm or as per customer's requirement               |
| Туре               | Tempered glass,liminated glass,frosted glass,plexiglass,frosted glass |
| Color              | Clear,white,black,blue,tea color or custom color                      |
| Samples            | Available to check quality before order                               |
| Edge               | 2mm radius edge                                                       |
| Factory Inspection | Available                                                             |
| Certificated       | Yes                                                                   |
| Application        | Balcony,stairs,deck,pool fence,window building tempered glass         |