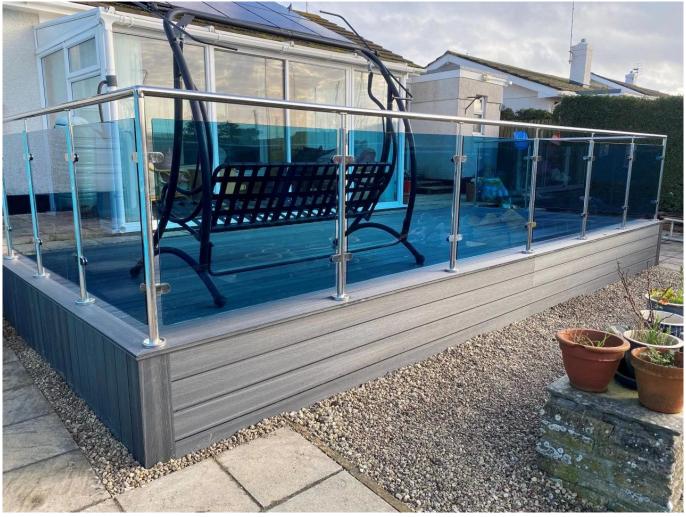

# Product Description

| Product Name       | Tempered Glass 6mm, 8mm, 10mm, 12mm Thickness for Glass Railings      |
|--------------------|-----------------------------------------------------------------------|
| Material           | Heat soak tempered glass                                              |
| Size               | Cut as per customer's requirements                                    |
| Glass Thickness    | 6mm,8mm,10mm,12mm,15mm or as per customer's requirement               |
| Туре               | Tempered glass,liminated glass,frosted glass,plexiglass,frosted glass |
| Color              | Clear,white,black,blue,tea color or custom color                      |
| Samples            | Available to check quality before order                               |
| Edge               | 2mm radius edge                                                       |
| Factory Inspection | Available                                                             |
| Certificated       | Yes                                                                   |
| Application        | Balcony,stairs,deck,pool fence,window building tempered glass         |