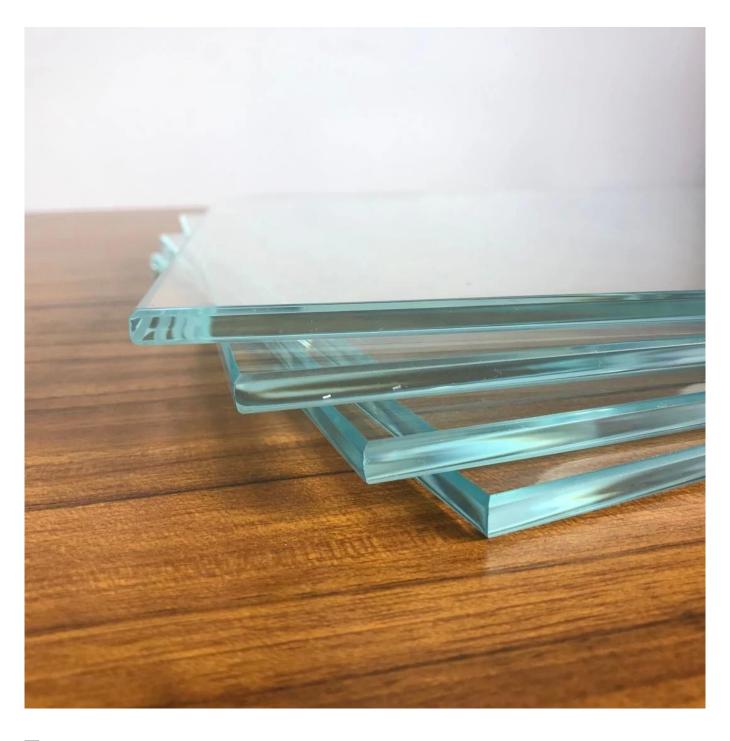

# Product Description

| Product Name       | Tempered Glass 6mm, 8mm, 10mm, 12mm Thickness for Glass Railings      |
|--------------------|-----------------------------------------------------------------------|
| Material           | Heat soak tempered glass                                              |
| Size               | Cut as per customer's requirements                                    |
| Glass Thickness    | 6mm,8mm,10mm,12mm,15mm or as per customer's requirement               |
| Туре               | Tempered glass,liminated glass,frosted glass,plexiglass,frosted glass |
| Color              | Clear,white,black,blue,tea color or custom color                      |
| Samples            | Available to check quality before order                               |
| Edge               | 2mm radius edge                                                       |
| Factory Inspection | Available                                                             |
| Certificated       | Yes                                                                   |
| Application        | Balcony,stairs,deck,pool fence,window building tempered glass         |

# Tempered Glass Details

Tempered glass mass production..

Tempered glass safe wood package..