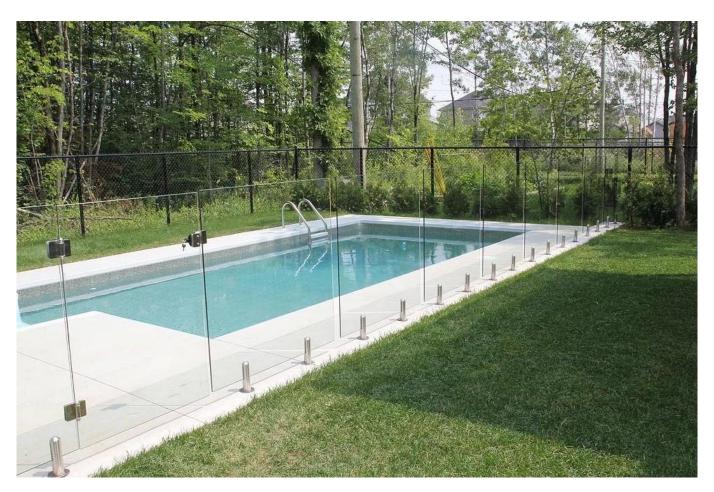

# Product Description

| Product Name       | Tempered Glass 6mm, 8mm, 10mm, 12mm Thickness for Glass Railings      |
|--------------------|-----------------------------------------------------------------------|
| Material           | Heat soak tempered glass                                              |
| Size               | Cut as per customer's requirements                                    |
| Glass Thickness    | 6mm,8mm,10mm,12mm,15mm or as per customer's requirement               |
| Туре               | Tempered glass,liminated glass,frosted glass,plexiglass,frosted glass |
| Color              | Clear,white,black,blue,tea color or custom color                      |
| Samples            | Available to check quality before order                               |
| Edge               | 2mm radius edge                                                       |
| Factory Inspection | Available                                                             |
| Certificated       | Yes                                                                   |
| Application        | Balcony,stairs,deck,pool fence,window building tempered glass         |