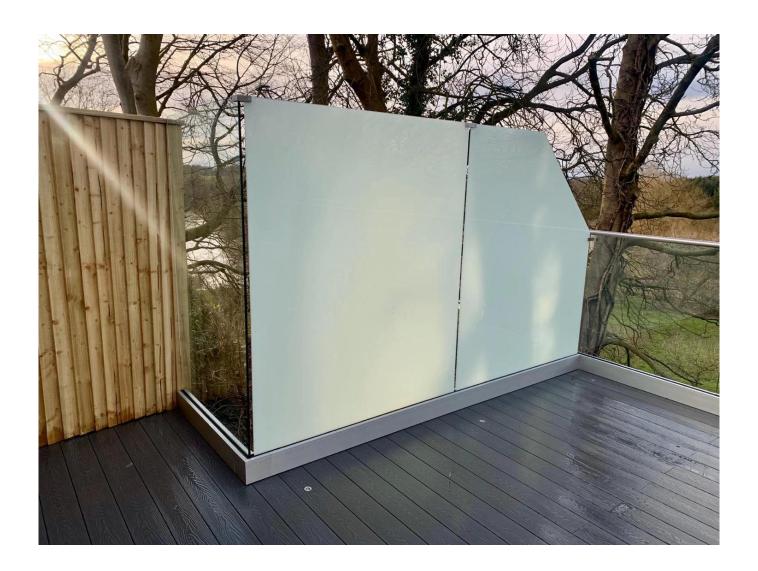

# Product Description

| Product Name       | Tempered Glass 6mm, 8mm, 10mm, 12mm Thickness for Glass Railings      |
|--------------------|-----------------------------------------------------------------------|
| Material           | Heat soak tempered glass                                              |
| Size               | Cut as per customer's requirements                                    |
| Glass Thickness    | 6mm,8mm,10mm,12mm,15mm or as per customer's requirement               |
| Туре               | Tempered glass,liminated glass,frosted glass,plexiglass,frosted glass |
| Color              | Clear,white,black,blue,tea color or custom color                      |
| Samples            | Available to check quality before order                               |
| Edge               | 2mm radius edge                                                       |
| Factory Inspection | Available                                                             |
| Certificated       | Yes                                                                   |
| Application        | Balcony,stairs,deck,pool fence,window building tempered glass         |