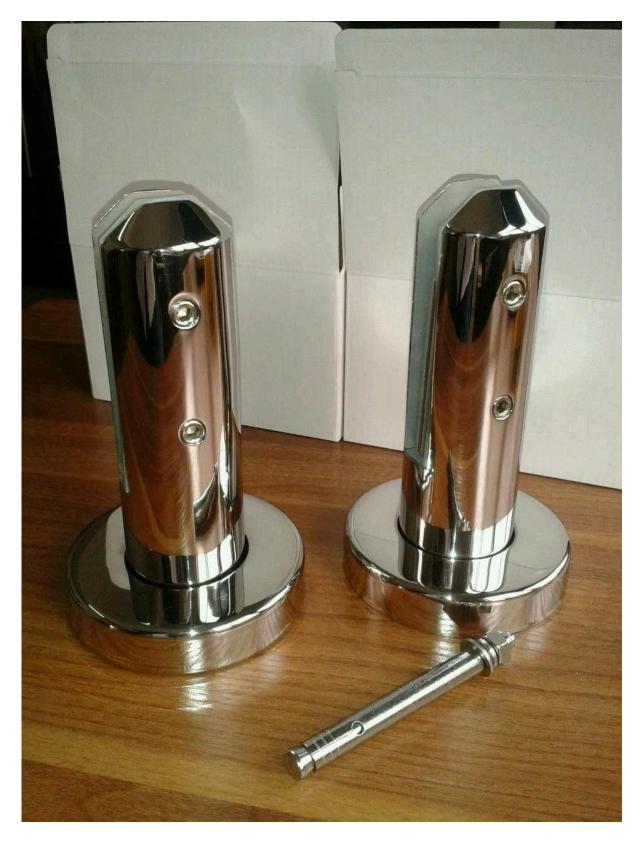

Glass spigot RBM-2, and expansion bolt for concrete; Diameter: 50mm; Base plate: 98mm; Height: 168mm;

Satin brushed, with base plate and cover;

Project in Canada;

RBM-2 glass spigot with glass clamp, 12mm tempered glass with polished edge and safe corner;