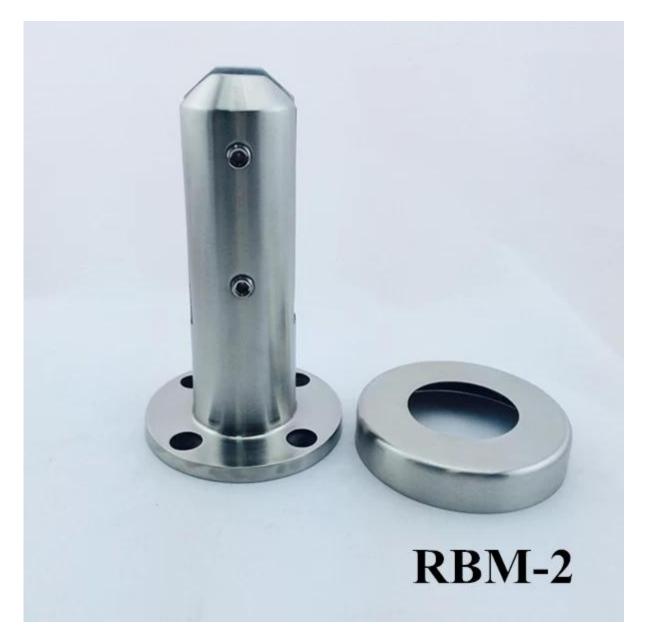

Glass spigot RBM-2, and expansion bolt for concrete; Diameter: 50mm; Base plate: 98mm; Height: 168mm;

Satin brushed, with base plate and cover;

Project in Canada;

RBM-2 glass spigot with glass clamp, 12mm tempered glass with polished edge and safe corner;