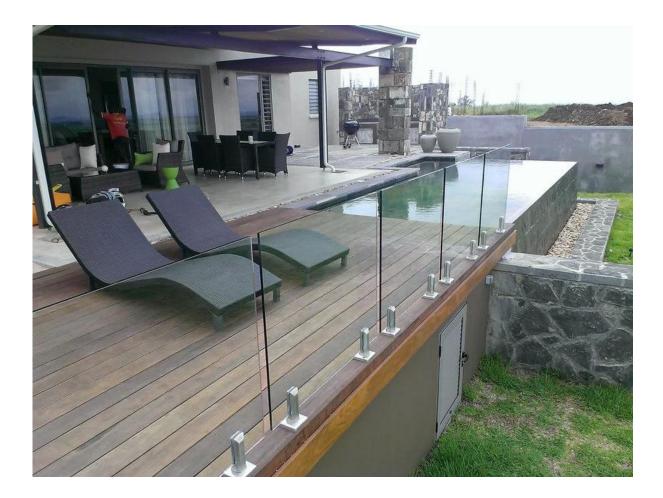

Tempered safe glass fence for porch

Material: stainless steel 304/316; Duplex 2205; Finish: satin brushed or mirror polished; Glass thickness: 10mm to 13.52mm tempered/laminated glass; Advantage: harmless, clear view, removable etc. Hardware including: glass spigots, glass hinge, glass latch, glass clamp etc. Application area: outdoor pool fence, deck, balcony, terrace;

Glass spigot RBM-2, and expansion bolt for concrete; Diameter: 50mm; Base plate: 98mm; Height: 168mm;

Satin brushed, with base plate and cover;

Project in Canada;

RBM-2 glass spigot with glass clamp, 12mm tempered glass with polished edge and safe corner;