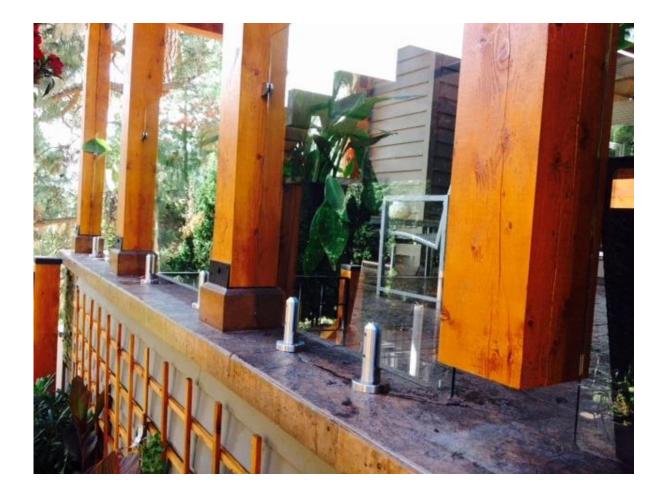

Glass spigot RBM-2, and expansion bolt for concrete; Diameter: 50mm; Base plate: 98mm; Height: 168mm;

Satin brushed, with base plate and cover;

Project in Canada;

RBM-2 glass spigot with glass clamp, 12mm tempered glass with polished edge and safe corner;