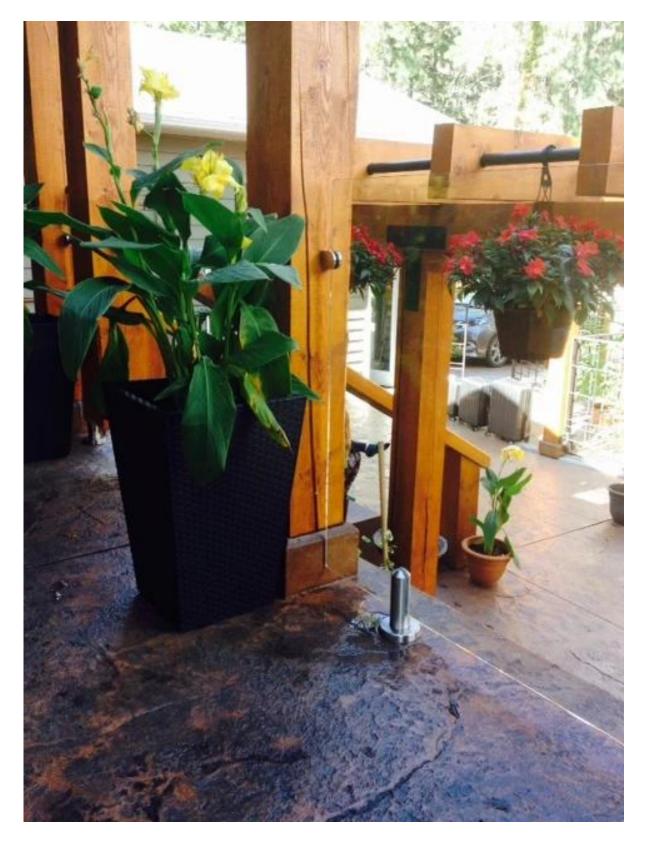

Glass spigot RBM-2, and expansion bolt for concrete; Diameter: 50mm; Base plate: 98mm; Height: 168mm;

Satin brushed, with base plate and cover;

Project in Canada;

RBM-2 glass spigot with glass clamp, 12mm tempered glass with polished edge and safe corner;