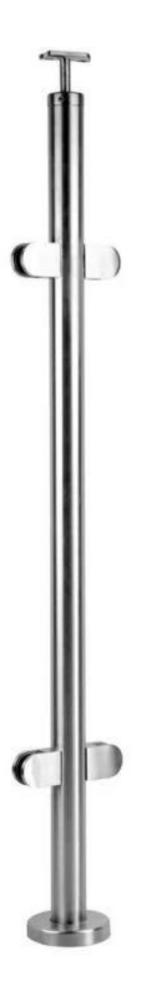

## Specifications:

Models

LCH-106, LCH-107, LCH-108

| Product name              | Top Handrail Railing Plexiglass Glass Deck Railing With Cheap Price                                                                                                                          |
|---------------------------|----------------------------------------------------------------------------------------------------------------------------------------------------------------------------------------------|
| Material                  | 304/316 stainless steel                                                                                                                                                                      |
| Surface treatment         | Brushed satin or mirror polished                                                                                                                                                             |
| Post size                 | Diameter 50.8 mm, height customizable                                                                                                                                                        |
| Wall thickness            | 1.5 mm                                                                                                                                                                                       |
| Thickness of the<br>glass | 6-12mm                                                                                                                                                                                       |
| Application               | Pool fence, stainless steel balcony railing, garden glass railing, stainless<br>steel handrail, glass balustrade, semi-frameless glass fence, glass stair<br>railing, floor glass balustrade |
| Material test report      | Available                                                                                                                                                                                    |
| Other posts available     | 1-way end post, 180 ° 2-way middle post, 90-degree 2-way corner post                                                                                                                         |
| Designs of post           | Square and round                                                                                                                                                                             |
| Product photo:            |                                                                                                                                                                                              |

**TOP MOUNTING TYPE** 1-way post LCH-106:

180 ° 2-way middle post LCH-107:

90 degree 2-way corner post LCH-108:

SIDE/FASCIAL MOUNTING TYPE

Glass handrail in stainless steel for modern stair railings:

Stainless steel handrail for outdoor balconies / bridge / railing Terrance Design: