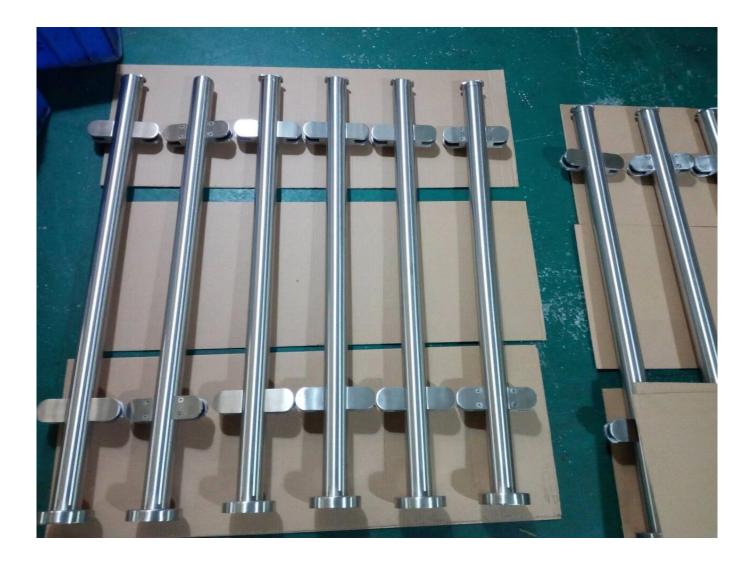

## Specifications:

Models

LCH-106, LCH-107, LCH-108

| Product name              | Top Handrail Railing Plexiglass Glass Deck Railing With Cheap Price                                                                                                                          |
|---------------------------|----------------------------------------------------------------------------------------------------------------------------------------------------------------------------------------------|
| Material                  | 304/316 stainless steel                                                                                                                                                                      |
| Surface treatment         | Brushed satin or mirror polished                                                                                                                                                             |
| Post size                 | Diameter 50.8 mm, height customizable                                                                                                                                                        |
| Wall thickness            | 1.5 mm                                                                                                                                                                                       |
| Thickness of the<br>glass | 6-12mm                                                                                                                                                                                       |
| Application               | Pool fence, stainless steel balcony railing, garden glass railing, stainless<br>steel handrail, glass balustrade, semi-frameless glass fence, glass stair<br>railing, floor glass balustrade |
| Material test report      | Available                                                                                                                                                                                    |
| Other posts available     | 1-way end post, 180 ° 2-way middle post, 90-degree 2-way corner post                                                                                                                         |
| Designs of post           | Square and round                                                                                                                                                                             |
| Product photo:            |                                                                                                                                                                                              |