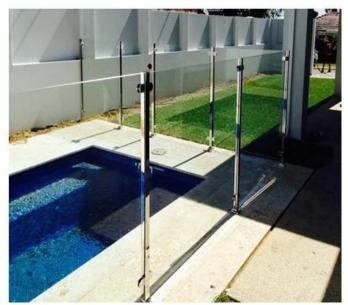

## Specifications:

Models

LCH-106, LCH-107, LCH-108

| Product name              | Top Handrail Railing Plexiglass Glass Deck Railing With Cheap Price                                                                                                                          |
|---------------------------|----------------------------------------------------------------------------------------------------------------------------------------------------------------------------------------------|
| Material                  | 304/316 stainless steel                                                                                                                                                                      |
| Surface treatment         | Brushed satin or mirror polished                                                                                                                                                             |
| Post size                 | Diameter 50.8 mm, height customizable                                                                                                                                                        |
| Wall thickness            | 1.5 mm                                                                                                                                                                                       |
| Thickness of the<br>glass | 6-12mm                                                                                                                                                                                       |
| Application               | Pool fence, stainless steel balcony railing, garden glass railing, stainless<br>steel handrail, glass balustrade, semi-frameless glass fence, glass stair<br>railing, floor glass balustrade |
| Material test report      | Available                                                                                                                                                                                    |
| Other posts available     | 1-way end post, 180 ° 2-way middle post, 90-degree 2-way corner post                                                                                                                         |
| Designs of post           | Square and round                                                                                                                                                                             |
| Product photo:            |                                                                                                                                                                                              |

**TOP MOUNTING TYPE** 1-way post LCH-106:

180 ° 2-way middle post LCH-107:

90 degree 2-way corner post LCH-108:

SIDE/FASCIAL MOUNTING TYPE

Glass handrail in stainless steel for modern stair railings:

Stainless steel handrail for outdoor balconies / bridge / railing Terrance Design: