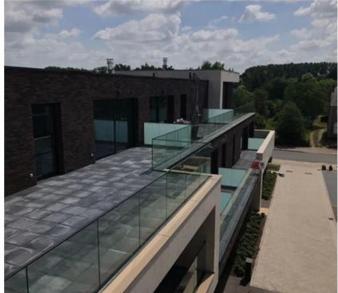

## Specifications:

Models

LCH-106, LCH-107, LCH-108

| Product name              | Top Handrail Railing Plexiglass Glass Deck Railing With Cheap Price                                                                                                                          |
|---------------------------|----------------------------------------------------------------------------------------------------------------------------------------------------------------------------------------------|
| Material                  | 304/316 stainless steel                                                                                                                                                                      |
| Surface treatment         | Brushed satin or mirror polished                                                                                                                                                             |
| Post size                 | Diameter 50.8 mm, height customizable                                                                                                                                                        |
| Wall thickness            | 1.5 mm                                                                                                                                                                                       |
| Thickness of the<br>glass | 6-12mm                                                                                                                                                                                       |
| Application               | Pool fence, stainless steel balcony railing, garden glass railing, stainless<br>steel handrail, glass balustrade, semi-frameless glass fence, glass stair<br>railing, floor glass balustrade |
| Material test report      | Available                                                                                                                                                                                    |
| Other posts available     | 1-way end post, 180 ° 2-way middle post, 90-degree 2-way corner post                                                                                                                         |
| Designs of post           | Square and round                                                                                                                                                                             |
| Product photo:            |                                                                                                                                                                                              |

**TOP MOUNTING TYPE** 1-way post LCH-106:

180 ° 2-way middle post LCH-107:

90 degree 2-way corner post LCH-108:

SIDE/FASCIAL MOUNTING TYPE

Glass handrail in stainless steel for modern stair railings:

Stainless steel handrail for outdoor balconies / bridge / railing Terrance Design: