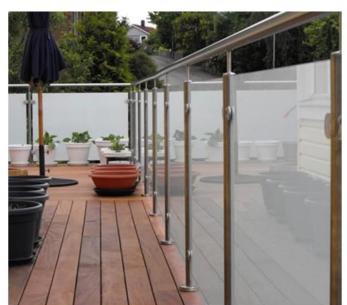

## Specifications:

Models

LCH-106, LCH-107, LCH-108

| Product name              | Top Handrail Railing Plexiglass Glass Deck Railing With Cheap Price                                                                                                                          |
|---------------------------|----------------------------------------------------------------------------------------------------------------------------------------------------------------------------------------------|
| Material                  | 304/316 stainless steel                                                                                                                                                                      |
| Surface treatment         | Brushed satin or mirror polished                                                                                                                                                             |
| Post size                 | Diameter 50.8 mm, height customizable                                                                                                                                                        |
| Wall thickness            | 1.5 mm                                                                                                                                                                                       |
| Thickness of the<br>glass | 6-12mm                                                                                                                                                                                       |
| Application               | Pool fence, stainless steel balcony railing, garden glass railing, stainless<br>steel handrail, glass balustrade, semi-frameless glass fence, glass stair<br>railing, floor glass balustrade |
| Material test report      | Available                                                                                                                                                                                    |
| Other posts available     | 1-way end post, 180 ° 2-way middle post, 90-degree 2-way corner post                                                                                                                         |
| Designs of post           | Square and round                                                                                                                                                                             |
| Product photo:            |                                                                                                                                                                                              |

**TOP MOUNTING TYPE** 1-way post LCH-106:

180 ° 2-way middle post LCH-107:

90 degree 2-way corner post LCH-108:

SIDE/FASCIAL MOUNTING TYPE

Glass handrail in stainless steel for modern stair railings:

Stainless steel handrail for outdoor balconies / bridge / railing Terrance Design: