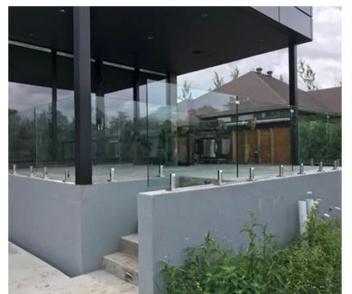

## Specifications:

Models

LCH-106, LCH-107, LCH-108

| Product name              | Top Handrail Railing Plexiglass Glass Deck Railing With Cheap Price                                                                                                                          |
|---------------------------|----------------------------------------------------------------------------------------------------------------------------------------------------------------------------------------------|
| Material                  | 304/316 stainless steel                                                                                                                                                                      |
| Surface treatment         | Brushed satin or mirror polished                                                                                                                                                             |
| Post size                 | Diameter 50.8 mm, height customizable                                                                                                                                                        |
| Wall thickness            | 1.5 mm                                                                                                                                                                                       |
| Thickness of the<br>glass | 6-12mm                                                                                                                                                                                       |
| Application               | Pool fence, stainless steel balcony railing, garden glass railing, stainless<br>steel handrail, glass balustrade, semi-frameless glass fence, glass stair<br>railing, floor glass balustrade |
| Material test report      | Available                                                                                                                                                                                    |
| Other posts available     | 1-way end post, 180 ° 2-way middle post, 90-degree 2-way corner post                                                                                                                         |
| Designs of post           | Square and round                                                                                                                                                                             |
| Product photo:            |                                                                                                                                                                                              |

**TOP MOUNTING TYPE** 1-way post LCH-106:

180 ° 2-way middle post LCH-107:

90 degree 2-way corner post LCH-108:

SIDE/FASCIAL MOUNTING TYPE

Glass handrail in stainless steel for modern stair railings:

Stainless steel handrail for outdoor balconies / bridge / railing Terrance Design: