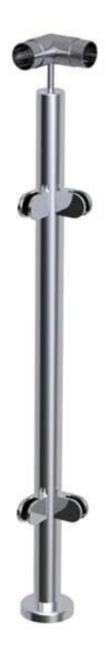

## Specifications:

Models

LCH-106, LCH-107, LCH-108

| Product name              | Top Handrail Railing Plexiglass Glass Deck Railing With Cheap Price                                                                                                                          |
|---------------------------|----------------------------------------------------------------------------------------------------------------------------------------------------------------------------------------------|
| Material                  | 304/316 stainless steel                                                                                                                                                                      |
| Surface treatment         | Brushed satin or mirror polished                                                                                                                                                             |
| Post size                 | Diameter 50.8 mm, height customizable                                                                                                                                                        |
| Wall thickness            | 1.5 mm                                                                                                                                                                                       |
| Thickness of the<br>glass | 6-12mm                                                                                                                                                                                       |
| Application               | Pool fence, stainless steel balcony railing, garden glass railing, stainless<br>steel handrail, glass balustrade, semi-frameless glass fence, glass stair<br>railing, floor glass balustrade |
| Material test report      | Available                                                                                                                                                                                    |
| Other posts available     | 1-way end post, 180 ° 2-way middle post, 90-degree 2-way corner post                                                                                                                         |
| Designs of post           | Square and round                                                                                                                                                                             |
| Product photo:            |                                                                                                                                                                                              |

**TOP MOUNTING TYPE** 1-way post LCH-106:

180 ° 2-way middle post LCH-107:

90 degree 2-way corner post LCH-108:

SIDE/FASCIAL MOUNTING TYPE

Glass handrail in stainless steel for modern stair railings:

Stainless steel handrail for outdoor balconies / bridge / railing Terrance Design: