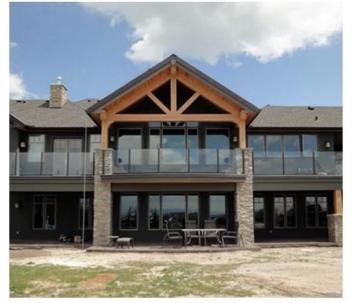

## Specifications:

Models

LCH-106, LCH-107, LCH-108

| Product name              | Top Handrail Railing Plexiglass Glass Deck Railing With Cheap Price                                                                                                                          |
|---------------------------|----------------------------------------------------------------------------------------------------------------------------------------------------------------------------------------------|
| Material                  | 304/316 stainless steel                                                                                                                                                                      |
| Surface treatment         | Brushed satin or mirror polished                                                                                                                                                             |
| Post size                 | Diameter 50.8 mm, height customizable                                                                                                                                                        |
| Wall thickness            | 1.5 mm                                                                                                                                                                                       |
| Thickness of the<br>glass | 6-12mm                                                                                                                                                                                       |
| Application               | Pool fence, stainless steel balcony railing, garden glass railing, stainless<br>steel handrail, glass balustrade, semi-frameless glass fence, glass stair<br>railing, floor glass balustrade |
| Material test report      | Available                                                                                                                                                                                    |
| Other posts available     | 1-way end post, 180 ° 2-way middle post, 90-degree 2-way corner post                                                                                                                         |
| Designs of post           | Square and round                                                                                                                                                                             |
| Product photo:            |                                                                                                                                                                                              |

**TOP MOUNTING TYPE** 1-way post LCH-106:

180 ° 2-way middle post LCH-107:

90 degree 2-way corner post LCH-108:

SIDE/FASCIAL MOUNTING TYPE

Glass handrail in stainless steel for modern stair railings:

Stainless steel handrail for outdoor balconies / bridge / railing Terrance Design: