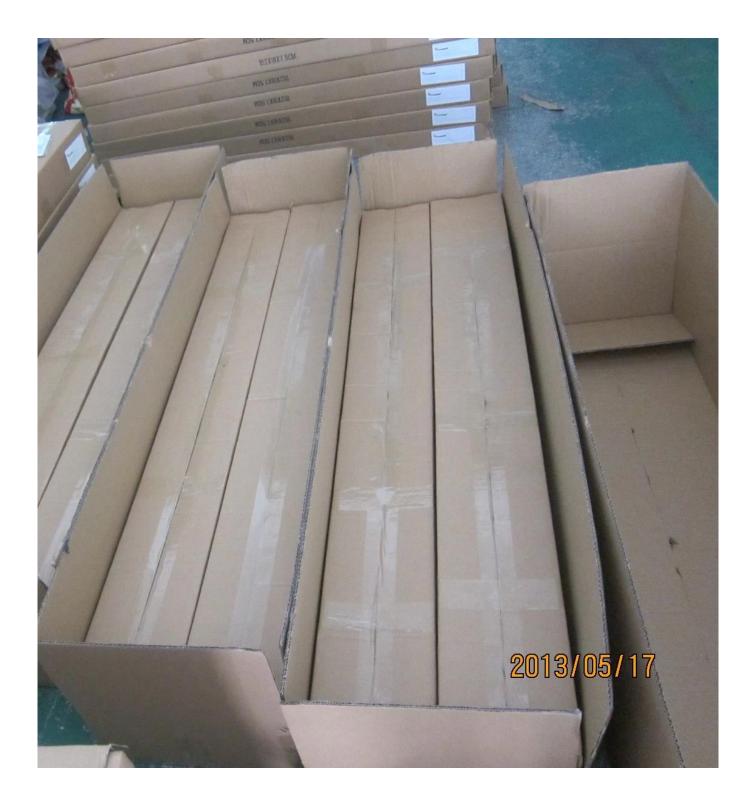

## Delivery and & Packaging

- Delivery: 3-5 days for express. 10-15 days by sea.
- Packing: one pc in a plastic bag, then in a box.
- Regular lead time: around 20 days after payment. (Depends on quantity)