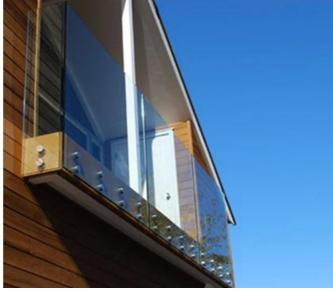

## Specifications:

Models

LCH-106, LCH-107, LCH-108

| Product name              | Top Handrail Railing Plexiglass Glass Deck Railing With Cheap Price                                                                                                                          |
|---------------------------|----------------------------------------------------------------------------------------------------------------------------------------------------------------------------------------------|
| Material                  | 304/316 stainless steel                                                                                                                                                                      |
| Surface treatment         | Brushed satin or mirror polished                                                                                                                                                             |
| Post size                 | Diameter 50.8 mm, height customizable                                                                                                                                                        |
| Wall thickness            | 1.5 mm                                                                                                                                                                                       |
| Thickness of the<br>glass | 6-12mm                                                                                                                                                                                       |
| Application               | Pool fence, stainless steel balcony railing, garden glass railing, stainless<br>steel handrail, glass balustrade, semi-frameless glass fence, glass stair<br>railing, floor glass balustrade |
| Material test report      | Available                                                                                                                                                                                    |
| Other posts available     | 1-way end post, 180 ° 2-way middle post, 90-degree 2-way corner post                                                                                                                         |
| Designs of post           | Square and round                                                                                                                                                                             |
| Product photo:            |                                                                                                                                                                                              |

**TOP MOUNTING TYPE** 1-way post LCH-106:

180 ° 2-way middle post LCH-107:

90 degree 2-way corner post LCH-108:

SIDE/FASCIAL MOUNTING TYPE

Glass handrail in stainless steel for modern stair railings:

Stainless steel handrail for outdoor balconies / bridge / railing Terrance Design: