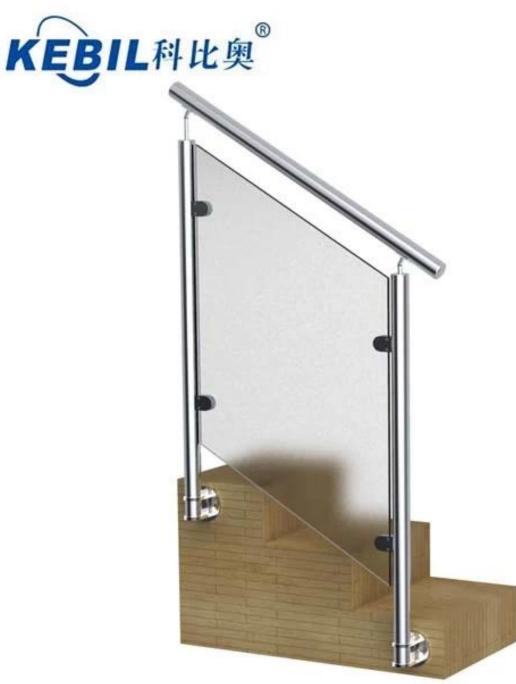

## Specifications:

Models

LCH-106, LCH-107, LCH-108

| Product name              | Top Handrail Railing Plexiglass Glass Deck Railing With Cheap Price                                                                                                                          |
|---------------------------|----------------------------------------------------------------------------------------------------------------------------------------------------------------------------------------------|
| Material                  | 304/316 stainless steel                                                                                                                                                                      |
| Surface treatment         | Brushed satin or mirror polished                                                                                                                                                             |
| Post size                 | Diameter 50.8 mm, height customizable                                                                                                                                                        |
| Wall thickness            | 1.5 mm                                                                                                                                                                                       |
| Thickness of the<br>glass | 6-12mm                                                                                                                                                                                       |
| Application               | Pool fence, stainless steel balcony railing, garden glass railing, stainless<br>steel handrail, glass balustrade, semi-frameless glass fence, glass stair<br>railing, floor glass balustrade |
| Material test report      | Available                                                                                                                                                                                    |
| Other posts available     | 1-way end post, 180 ° 2-way middle post, 90-degree 2-way corner post                                                                                                                         |
| Designs of post           | Square and round                                                                                                                                                                             |
| Product photo:            |                                                                                                                                                                                              |

**TOP MOUNTING TYPE** 1-way post LCH-106:

180 ° 2-way middle post LCH-107:

90 degree 2-way corner post LCH-108:

SIDE/FASCIAL MOUNTING TYPE

Glass handrail in stainless steel for modern stair railings:

Stainless steel handrail for outdoor balconies / bridge / railing Terrance Design: