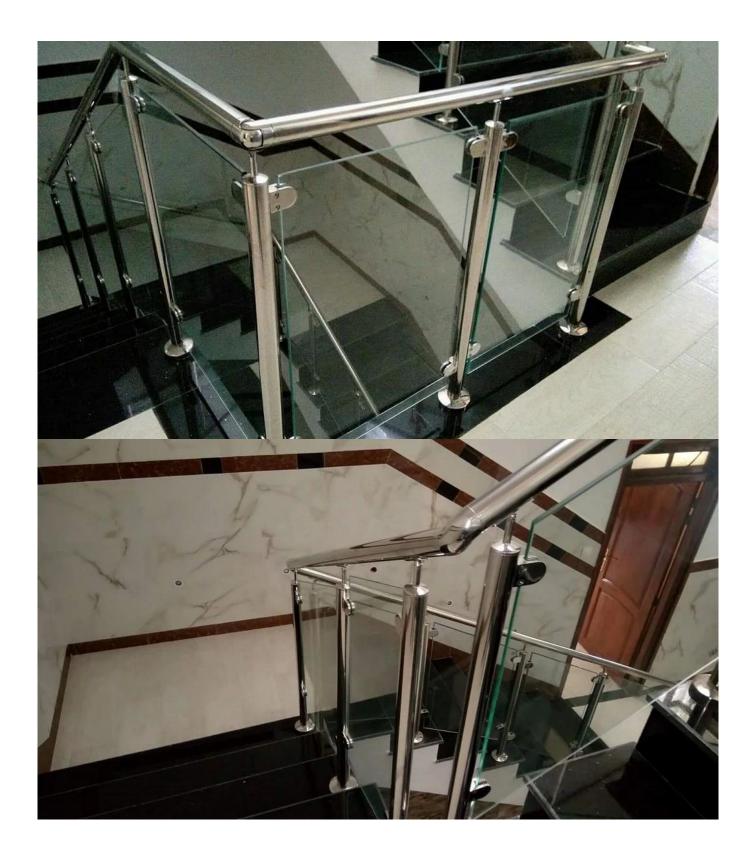

## Specifications:

Models

LCH-106, LCH-107, LCH-108

| Product name              | Top Handrail Railing Plexiglass Glass Deck Railing With Cheap Price                                                                                                                          |
|---------------------------|----------------------------------------------------------------------------------------------------------------------------------------------------------------------------------------------|
| Material                  | 304/316 stainless steel                                                                                                                                                                      |
| Surface treatment         | Brushed satin or mirror polished                                                                                                                                                             |
| Post size                 | Diameter 50.8 mm, height customizable                                                                                                                                                        |
| Wall thickness            | 1.5 mm                                                                                                                                                                                       |
| Thickness of the<br>glass | 6-12mm                                                                                                                                                                                       |
| Application               | Pool fence, stainless steel balcony railing, garden glass railing, stainless<br>steel handrail, glass balustrade, semi-frameless glass fence, glass stair<br>railing, floor glass balustrade |
| Material test report      | Available                                                                                                                                                                                    |
| Other posts available     | 1-way end post, 180 ° 2-way middle post, 90-degree 2-way corner post                                                                                                                         |
| Designs of post           | Square and round                                                                                                                                                                             |
| Product photo:            |                                                                                                                                                                                              |

**TOP MOUNTING TYPE** 1-way post LCH-106:

180 ° 2-way middle post LCH-107:

90 degree 2-way corner post LCH-108:

SIDE/FASCIAL MOUNTING TYPE

Glass handrail in stainless steel for modern stair railings:

Stainless steel handrail for outdoor balconies / bridge / railing Terrance Design: