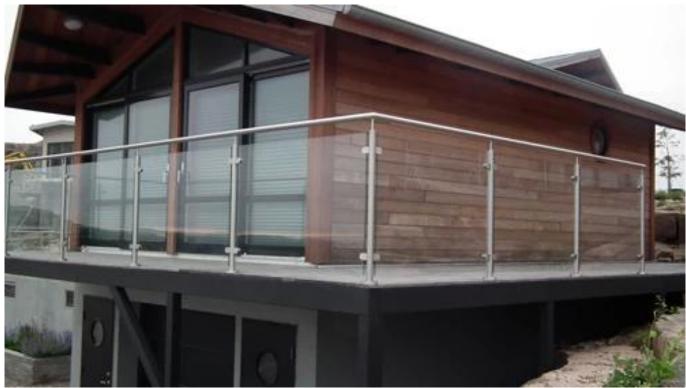

## Specifications:

Models

LCH-106, LCH-107, LCH-108

| Product name              | Top Handrail Railing Plexiglass Glass Deck Railing With Cheap Price                                                                                                                          |
|---------------------------|----------------------------------------------------------------------------------------------------------------------------------------------------------------------------------------------|
| Material                  | 304/316 stainless steel                                                                                                                                                                      |
| Surface treatment         | Brushed satin or mirror polished                                                                                                                                                             |
| Post size                 | Diameter 50.8 mm, height customizable                                                                                                                                                        |
| Wall thickness            | 1.5 mm                                                                                                                                                                                       |
| Thickness of the<br>glass | 6-12mm                                                                                                                                                                                       |
| Application               | Pool fence, stainless steel balcony railing, garden glass railing, stainless<br>steel handrail, glass balustrade, semi-frameless glass fence, glass stair<br>railing, floor glass balustrade |
| Material test report      | Available                                                                                                                                                                                    |
| Other posts available     | 1-way end post, 180 ° 2-way middle post, 90-degree 2-way corner post                                                                                                                         |
| Designs of post           | Square and round                                                                                                                                                                             |
| Product photo:            |                                                                                                                                                                                              |

**TOP MOUNTING TYPE** 1-way post LCH-106:

180 ° 2-way middle post LCH-107:

90 degree 2-way corner post LCH-108:

SIDE/FASCIAL MOUNTING TYPE

Glass handrail in stainless steel for modern stair railings:

Stainless steel handrail for outdoor balconies / bridge / railing Terrance Design: