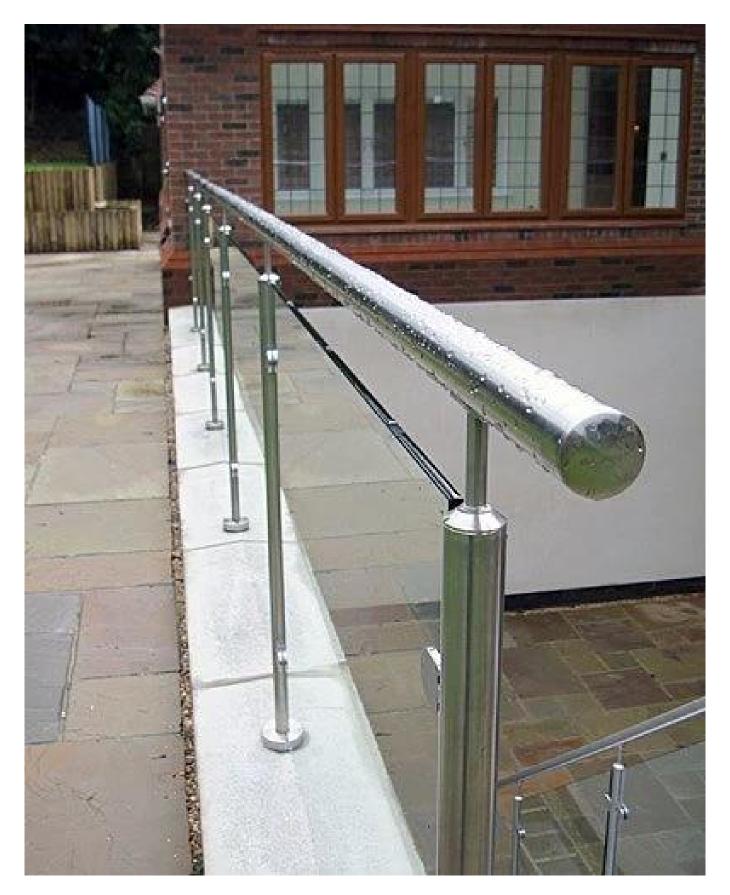

## Specifications:

Models

LCH-106, LCH-107, LCH-108

| Product name              | Top Handrail Railing Plexiglass Glass Deck Railing With Cheap Price                                                                                                                          |
|---------------------------|----------------------------------------------------------------------------------------------------------------------------------------------------------------------------------------------|
| Material                  | 304/316 stainless steel                                                                                                                                                                      |
| Surface treatment         | Brushed satin or mirror polished                                                                                                                                                             |
| Post size                 | Diameter 50.8 mm, height customizable                                                                                                                                                        |
| Wall thickness            | 1.5 mm                                                                                                                                                                                       |
| Thickness of the<br>glass | 6-12mm                                                                                                                                                                                       |
| Application               | Pool fence, stainless steel balcony railing, garden glass railing, stainless<br>steel handrail, glass balustrade, semi-frameless glass fence, glass stair<br>railing, floor glass balustrade |
| Material test report      | Available                                                                                                                                                                                    |
| Other posts available     | 1-way end post, 180 ° 2-way middle post, 90-degree 2-way corner post                                                                                                                         |
| Designs of post           | Square and round                                                                                                                                                                             |
| Product photo:            |                                                                                                                                                                                              |

**TOP MOUNTING TYPE** 1-way post LCH-106:

180 ° 2-way middle post LCH-107:

90 degree 2-way corner post LCH-108:

SIDE/FASCIAL MOUNTING TYPE

Glass handrail in stainless steel for modern stair railings:

Stainless steel handrail for outdoor balconies / bridge / railing Terrance Design: