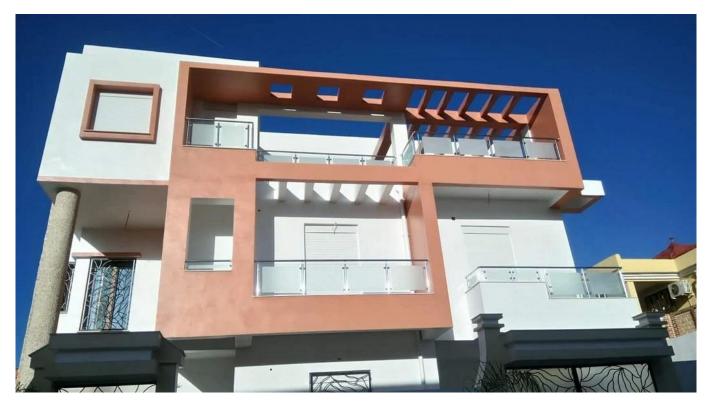

## Specifications:

Models

LCH-106, LCH-107, LCH-108

| Product name              | Top Handrail Railing Plexiglass Glass Deck Railing With Cheap Price                                                                                                                          |
|---------------------------|----------------------------------------------------------------------------------------------------------------------------------------------------------------------------------------------|
| Material                  | 304/316 stainless steel                                                                                                                                                                      |
| Surface treatment         | Brushed satin or mirror polished                                                                                                                                                             |
| Post size                 | Diameter 50.8 mm, height customizable                                                                                                                                                        |
| Wall thickness            | 1.5 mm                                                                                                                                                                                       |
| Thickness of the<br>glass | 6-12mm                                                                                                                                                                                       |
| Application               | Pool fence, stainless steel balcony railing, garden glass railing, stainless<br>steel handrail, glass balustrade, semi-frameless glass fence, glass stair<br>railing, floor glass balustrade |
| Material test report      | Available                                                                                                                                                                                    |
| Other posts available     | 1-way end post, 180 ° 2-way middle post, 90-degree 2-way corner post                                                                                                                         |
| Designs of post           | Square and round                                                                                                                                                                             |
| Product photo:            |                                                                                                                                                                                              |

**TOP MOUNTING TYPE** 1-way post LCH-106:

180 ° 2-way middle post LCH-107:

90 degree 2-way corner post LCH-108:

SIDE/FASCIAL MOUNTING TYPE

Glass handrail in stainless steel for modern stair railings:

Stainless steel handrail for outdoor balconies / bridge / railing Terrance Design: