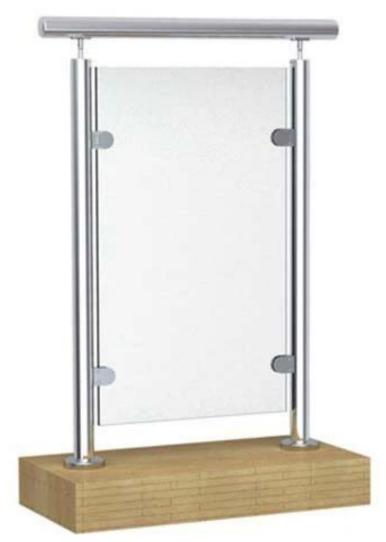

## Specifications:

Models

LCH-106, LCH-107, LCH-108

| Product name              | Top Handrail Railing Plexiglass Glass Deck Railing With Cheap Price                                                                                                                          |
|---------------------------|----------------------------------------------------------------------------------------------------------------------------------------------------------------------------------------------|
| Material                  | 304/316 stainless steel                                                                                                                                                                      |
| Surface treatment         | Brushed satin or mirror polished                                                                                                                                                             |
| Post size                 | Diameter 50.8 mm, height customizable                                                                                                                                                        |
| Wall thickness            | 1.5 mm                                                                                                                                                                                       |
| Thickness of the<br>glass | 6-12mm                                                                                                                                                                                       |
| Application               | Pool fence, stainless steel balcony railing, garden glass railing, stainless<br>steel handrail, glass balustrade, semi-frameless glass fence, glass stair<br>railing, floor glass balustrade |
| Material test report      | Available                                                                                                                                                                                    |
| Other posts available     | 1-way end post, 180 ° 2-way middle post, 90-degree 2-way corner post                                                                                                                         |
| Designs of post           | Square and round                                                                                                                                                                             |
| Product photo:            |                                                                                                                                                                                              |

**TOP MOUNTING TYPE** 1-way post LCH-106:

180 ° 2-way middle post LCH-107:

90 degree 2-way corner post LCH-108:

SIDE/FASCIAL MOUNTING TYPE

Glass handrail in stainless steel for modern stair railings:

Stainless steel handrail for outdoor balconies / bridge / railing Terrance Design: