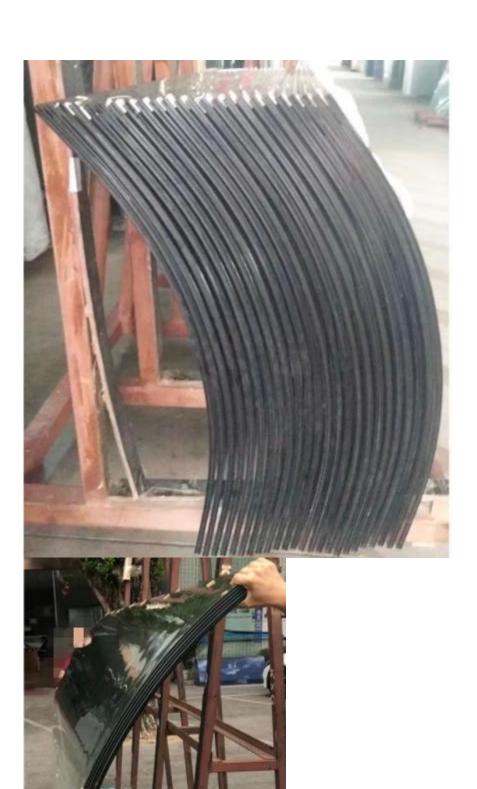

## Green color tempered glass:

Blue color tempered tinted glass:

Grey color tempered glass:

**Curved glass:** 