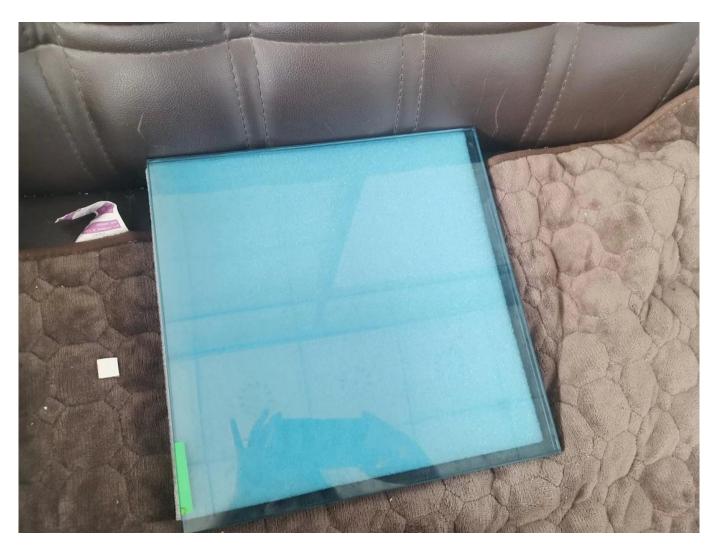

## Green color tempered glass:

Blue color tempered tinted glass:

Grey color tempered glass:

**Curved glass:** 