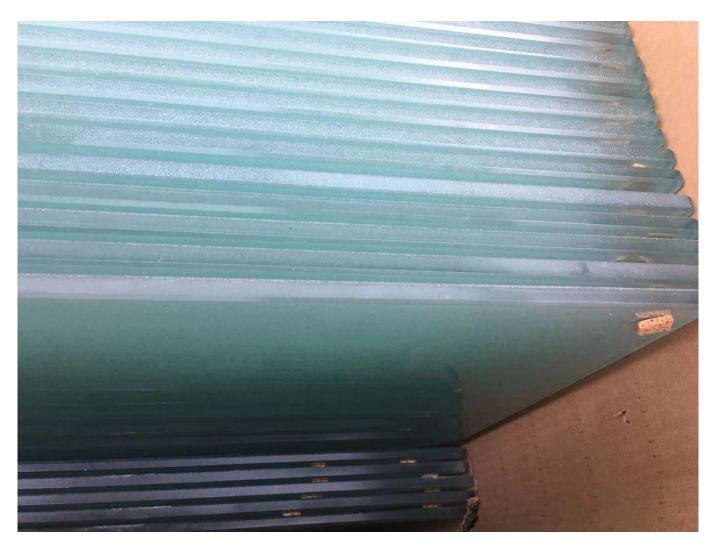

## Green color tempered glass:

Blue color tempered tinted glass:

Grey color tempered glass:

**Curved glass:** 