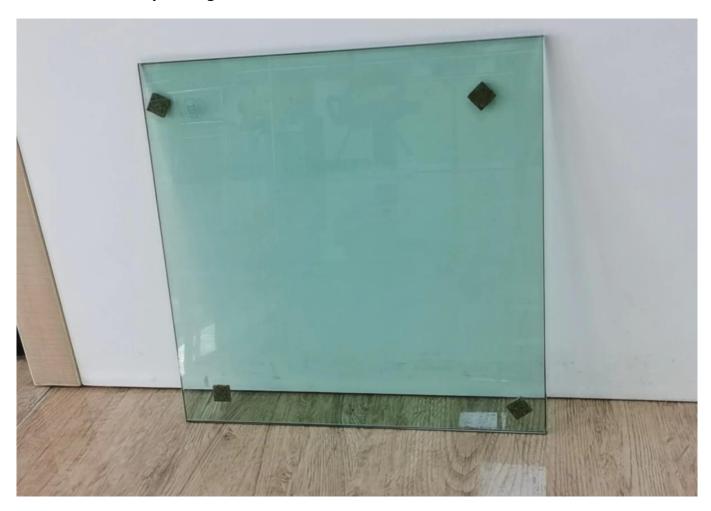

## Green color tempered glass:

Blue color tempered tinted glass:

Grey color tempered glass:

**Curved glass:** 