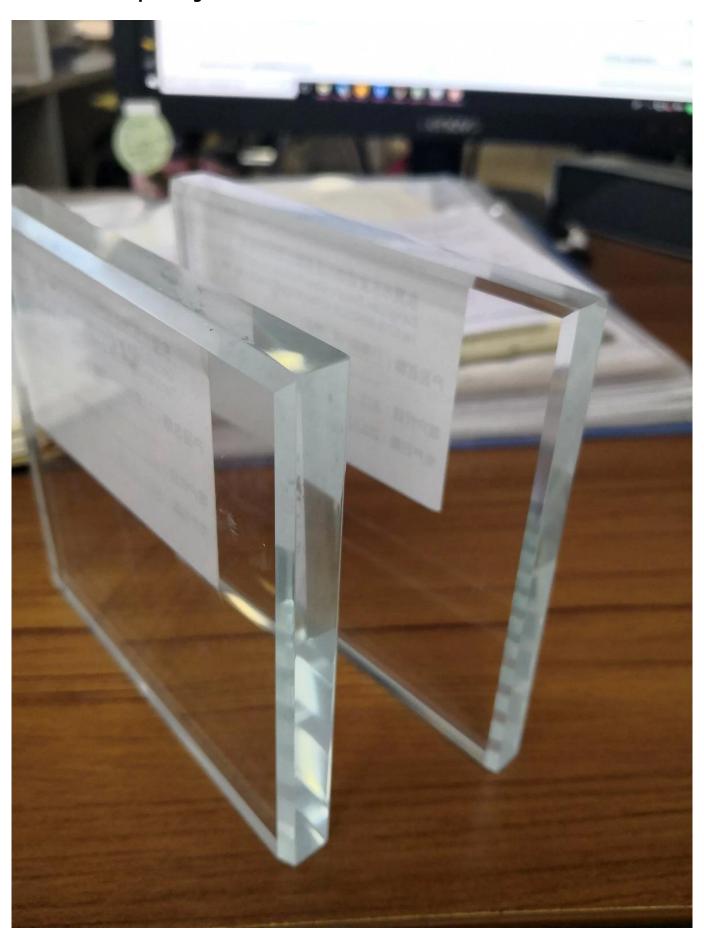

## Top Manufacturer 12mm Tempered Laminated Glass Building Glass Balustrades and Railings Toughened Clear Glass

| Product name           | Tempered laminated glass                                                                                                                                                                                               |
|------------------------|------------------------------------------------------------------------------------------------------------------------------------------------------------------------------------------------------------------------|
| Edge of laminate glass | All edges polished                                                                                                                                                                                                     |
| Size                   | Min. Size:300mm*300mm<br>Max. size:2440mm*13000mm                                                                                                                                                                      |
| Thickness:             | Glass:3mm,4mm,5mm,6mm,8mm,10mm,12mm,15,19mm<br>PVB: 0.38mm,0.76mm,1.14mm,1.52mm or more.                                                                                                                               |
| Color                  | PVB Color: Clear, Milk, F. Green, Bronze, Light Grey, Dark Grey, Ocean Blue etc.<br>Glass Color: Clear, Dark Bronze, Light Bronze, Dark Grey, Euro Grey, Mist Grey,<br>Dark Green, F. Green, Dark Blue, Lake Blue etc. |
| Application            | Glass handrail, glass railing, glass balustrade, building glass                                                                                                                                                        |
| Delivery time          | 5~15 days after received the deposit                                                                                                                                                                                   |
| Trade term             | EXW, FOB, CIF, DAP, DDP                                                                                                                                                                                                |