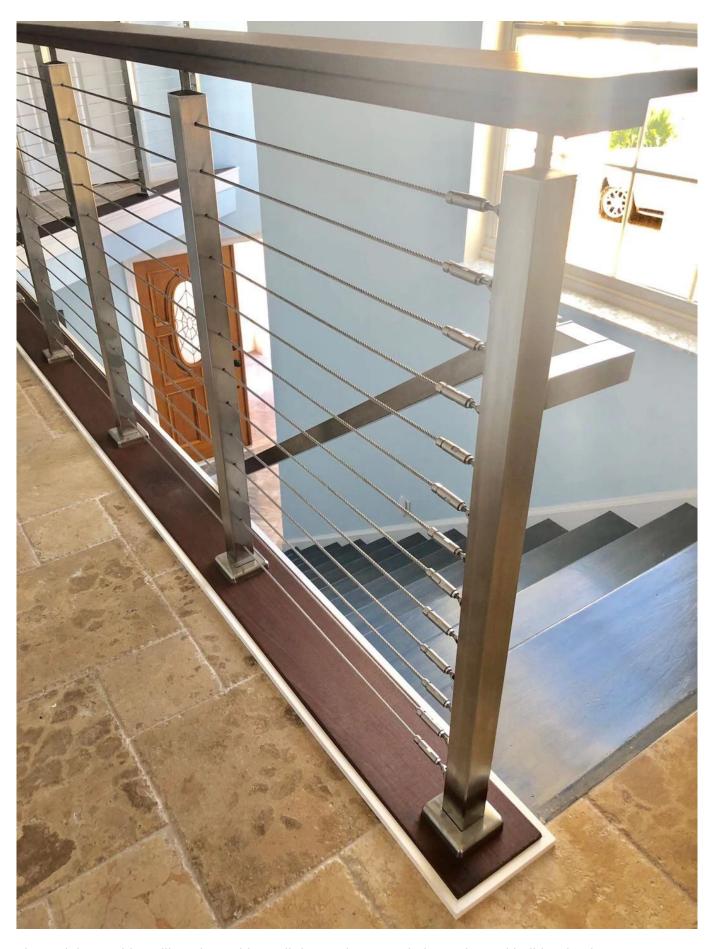

## Top Mount 2" Stainless Steel Balustrade Post 42" High With Cable Infill

Cable Infilled Stainless Steel Balustrade Post with Wooden Handrail for Model Stair Railing Design

The Stainless Cable Railing Kit combines all the products needed to order and build a simple 38" residential height cable railing system with 3-10 posts. 42" or 46" commercial height available upon request.

## Main featuers & benefits:

- Material: marine grade stainless steel 316
- Surface treatment: satin brushed or mirror polished
- Mounting type: face mounted or side mounted
- Dimension: handrail Dia 50.8mm, balustrade post dia 50.8mm, tube thickness 1.5mm, height customizable
- Dimension: handrail 50\*25mm, balustrade post dia 50\*50mm, tube thickness 1.5mm, height customizable
- Cable diameter: 3mm/4mm/5mm/6mm
- Short lead time
- Our most popular post spacing and mounting style
- Residential and commercial heights available