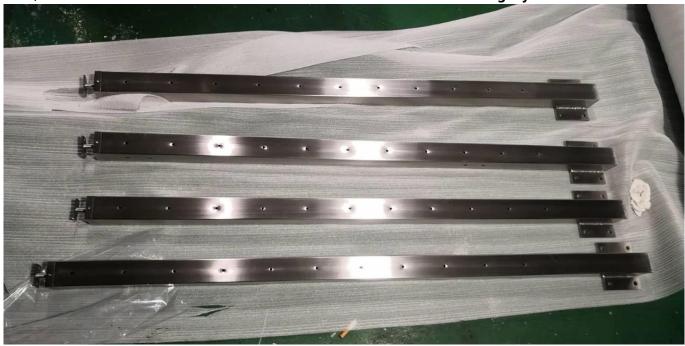

## Top Mount 2" Stainless Steel Balustrade Post 42" High With Cable Infill

Cable Infilled Stainless Steel Balustrade Post with Wooden Handrail for Model Stair Railing Design

The Stainless Cable Railing Kit combines all the products needed to order and build a simple 38" residential height cable railing system with 3-10 posts. 42" or 46" commercial height available upon request.

Side/Fascia Mount Balustrade Posts for Stainless Steel Cable Railing Systems:

**Top Mount 2" Stainless Steel Balustrade Post 42" High With Cable InfillI:** 

Different designs of cable fittings available: