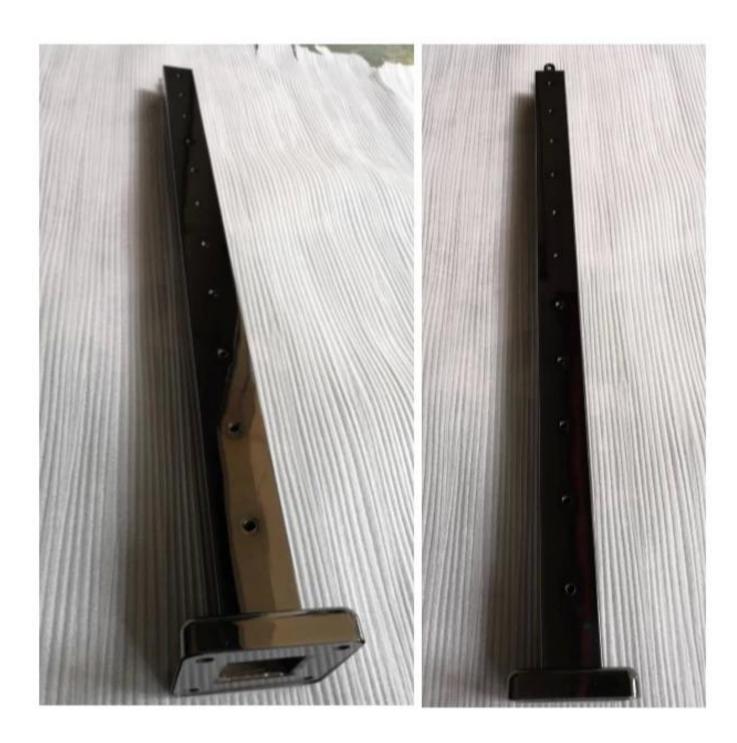

## Top Mount 2" Stainless Steel Balustrade Post 42" High With Cable Infill

Cable Infilled Stainless Steel Balustrade Post with Wooden Handrail for Model Stair Railing Design

The Stainless Cable Railing Kit combines all the products needed to order and build a simple 38" residential height cable railing system with 3-10 posts. 42" or 46" commercial height available upon request.

## Main featuers & benefits:

- Material: marine grade stainless steel 316
- Surface treatment: satin brushed or mirror polished
- Mounting type: face mounted or side mounted
- Dimension: handrail Dia 50.8mm, balustrade post dia 50.8mm, tube thickness 1.5mm, height customizable
- Dimension: handrail 50\*25mm, balustrade post dia 50\*50mm, tube thickness 1.5mm, height customizable
- Cable diameter: 3mm/4mm/5mm/6mm
- Short lead time
- Our most popular post spacing and mounting style
- Residential and commercial heights available