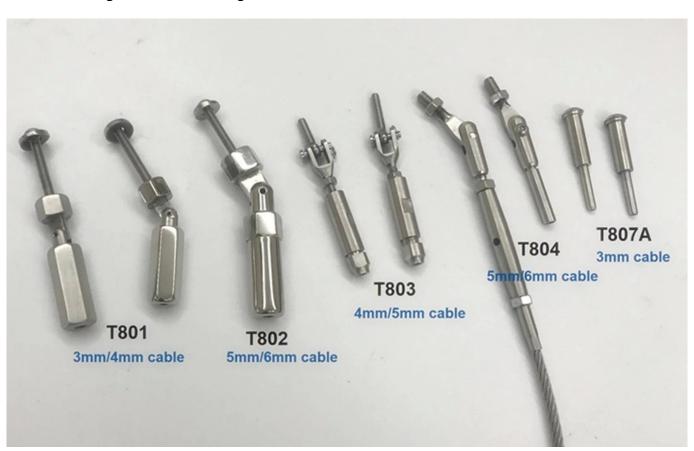

Side/Fascia Mount Balustrade Posts for Stainless Steel Cable Railing Systems:

**Top Mount 2" Stainless Steel Balustrade Post 42" High With Cable InfillI:** 

Different designs of cable fittings available: