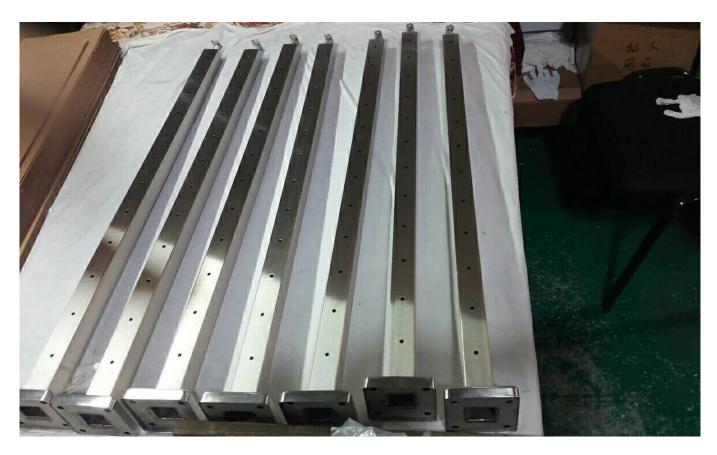

## Top Mount 2" Stainless Steel Balustrade Post 42" High With Cable Infill

Cable Infilled Stainless Steel Balustrade Post with Wooden Handrail for Model Stair Railing Design

The Stainless Cable Railing Kit combines all the products needed to order and build a simple 38" residential height cable railing system with 3-10 posts. 42" or 46" commercial height available upon request.

Side/Fascia Mount Balustrade Posts for Stainless Steel Cable Railing Systems:

**Top Mount 2" Stainless Steel Balustrade Post 42" High With Cable InfillI:** 

Different designs of cable fittings available: