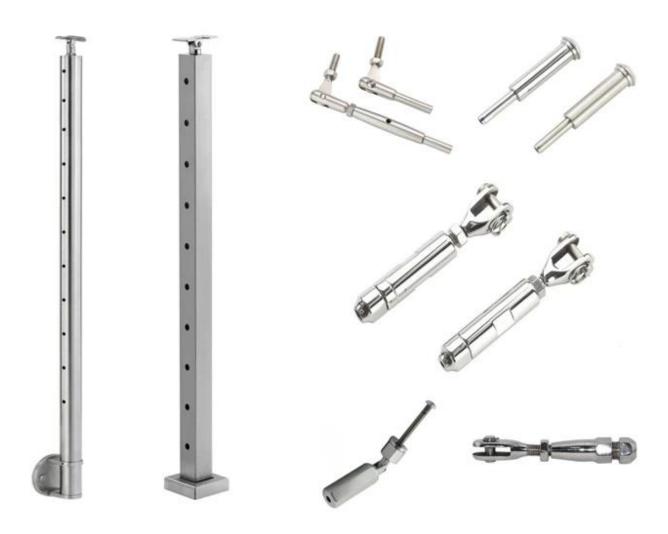

Side/Fascia Mount Balustrade Posts for Stainless Steel Cable Railing Systems:

**Top Mount 2" Stainless Steel Balustrade Post 42" High With Cable InfillI:** 

Different designs of cable fittings available: