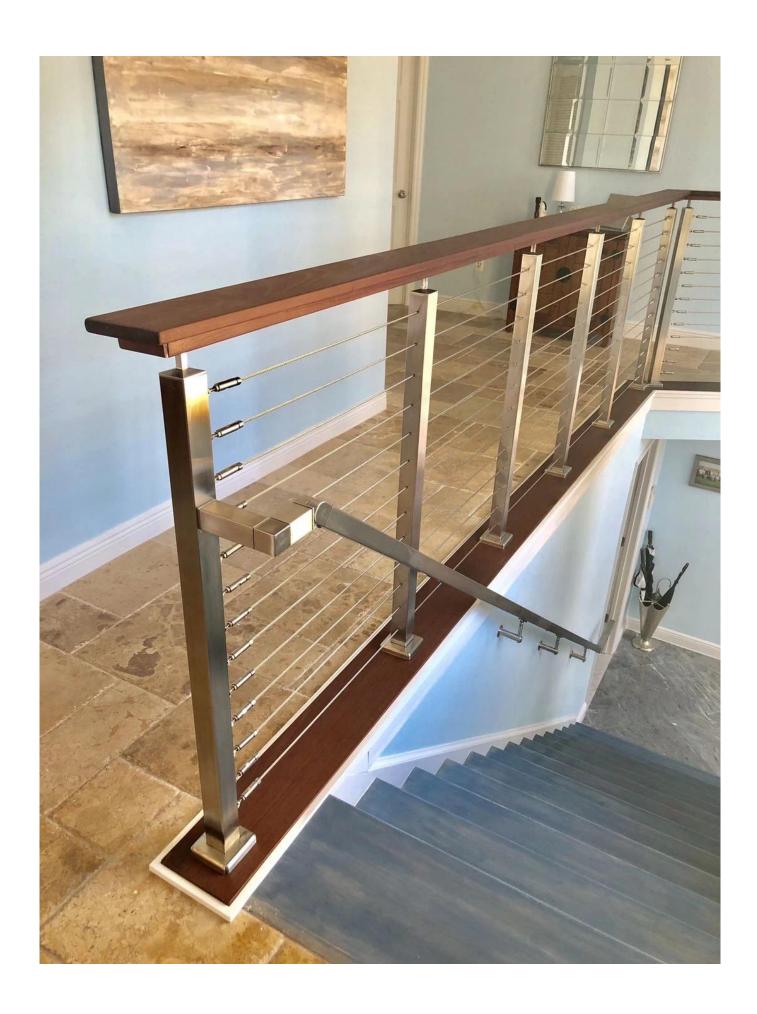

## Top Mount 2" Stainless Steel Balustrade Post 42" High With Cable Infill

Cable Infilled Stainless Steel Balustrade Post with Wooden Handrail for Model Stair Railing Design

The Stainless Cable Railing Kit combines all the products needed to order and build a simple 38" residential height cable railing system with 3-10 posts. 42" or 46" commercial height available upon request.

## Main featuers & benefits:

- Material: marine grade stainless steel 316
- Surface treatment: satin brushed or mirror polished
- Mounting type: face mounted or side mounted
- Dimension: handrail Dia 50.8mm, balustrade post dia 50.8mm, tube thickness 1.5mm, height customizable
- Dimension: handrail 50\*25mm, balustrade post dia 50\*50mm, tube thickness 1.5mm, height customizable
- Cable diameter: 3mm/4mm/5mm/6mm
- Short lead time
- Our most popular post spacing and mounting style
- Residential and commercial heights available