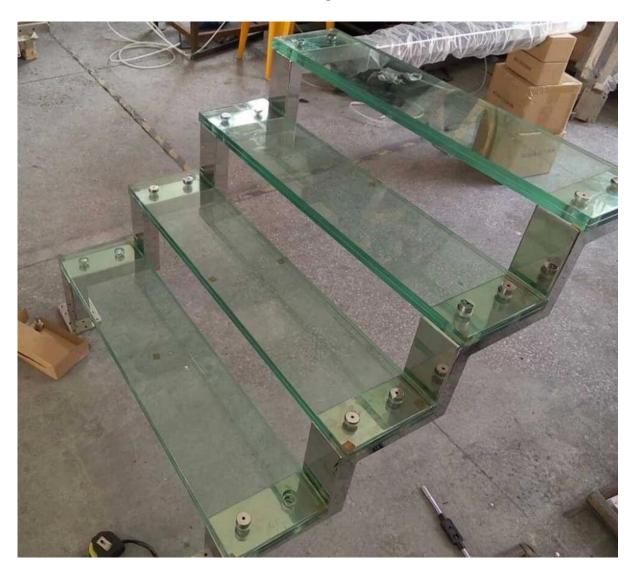

Toughened laminated glass steps stylish glass tread for indoor staircase Glass tread with stainless steel fittings(frame)

Front view

## **Glass type:**

toughened glass, tempered glass or laminated glass

## **Glass color:**

clear glass or tint

## tempered glass thickness:

15mm/19mm/24mm or customized

## laminated glass thickness:

31.5mm/39.5mm/51mm or customized

**Project at staircase with glass standoff** 

All glass and hardware including standoff, spigot, wall mounting baracket, handrail tube we can offer.