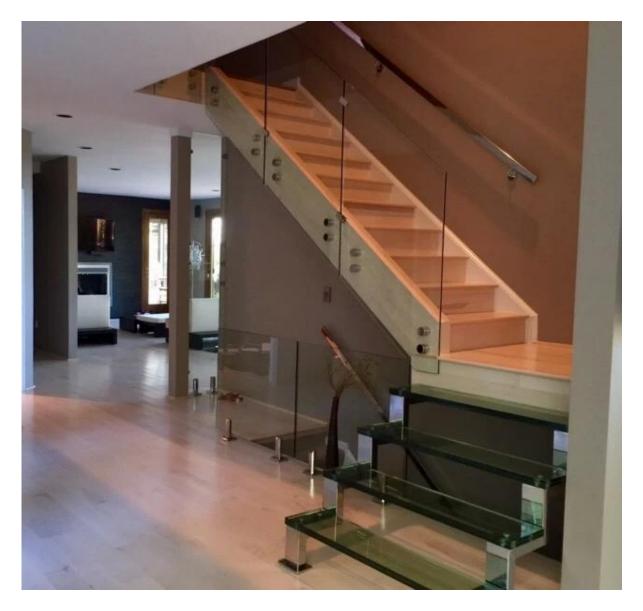

## laminated glass thickness:

31.5mm/39.5mm/51mm or customized

**Project at staircase with glass standoff** 

All glass and hardware including standoff, spigot, wall mounting baracket, handrail tube we can offer.

If you need to do a project in you house, please do not hesitate to contact us.

We will make the design and offer you the exact quotation.