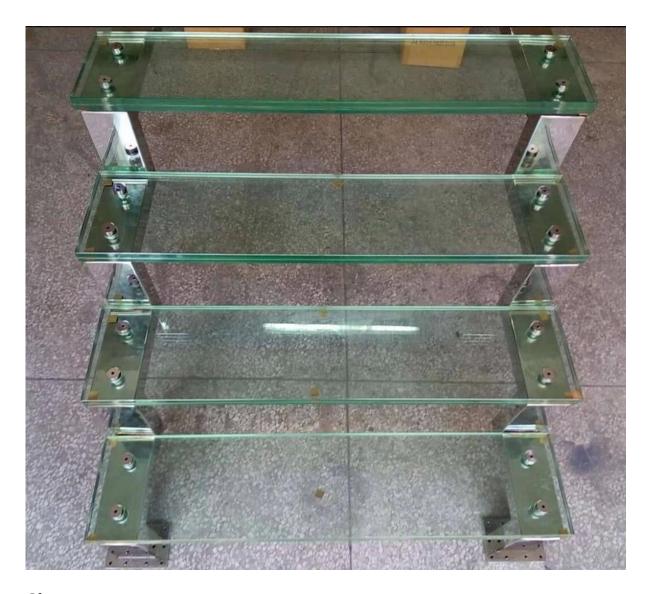

Toughened laminated glass steps stylish glass tread for indoor staircase Glass tread with stainless steel fittings(frame)

Front view

## **Glass type:**

toughened glass, tempered glass or laminated glass

## **Glass color:**

clear glass or tint

## tempered glass thickness:

15mm/19mm/24mm or customized

## laminated glass thickness:

31.5mm/39.5mm/51mm or customized

**Project at staircase with glass standoff** 

All glass and hardware including standoff, spigot, wall mounting baracket, handrail tube we can offer.