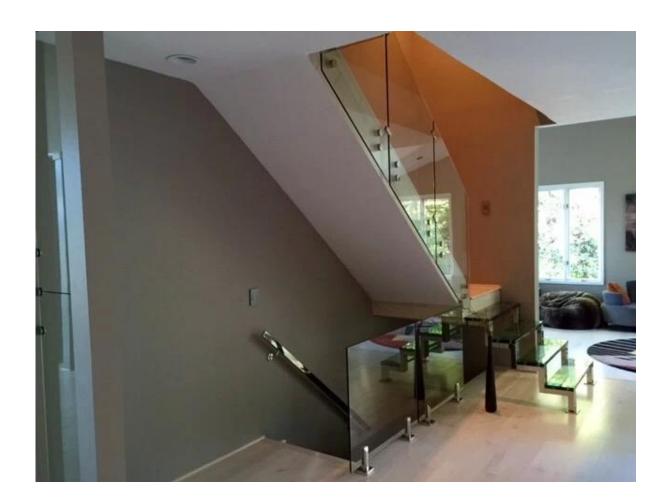

## laminated glass thickness:

31.5mm/39.5mm/51mm or customized

**Project at staircase with glass standoff** 

All glass and hardware including standoff, spigot, wall mounting baracket, handrail tube we can offer.

If you need to do a project in you house, please do not hesitate to contact us.

We will make the design and offer you the exact quotation.