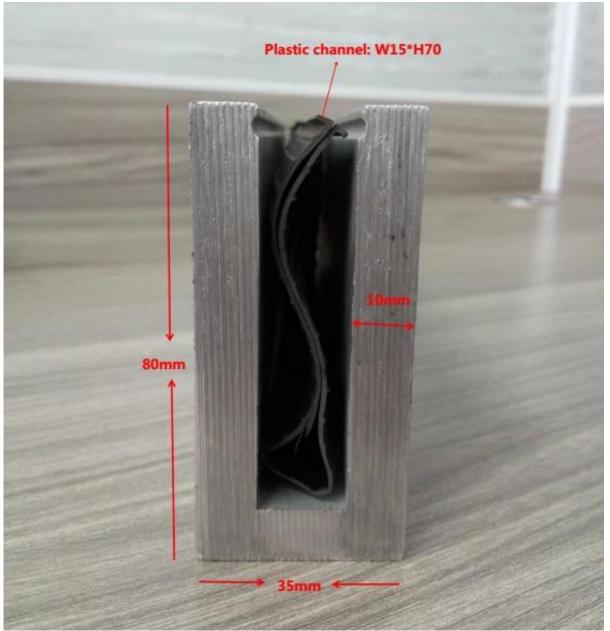

## Description

--Dimension: 35x80mm, plastic channel 15x70mm, 5.8m per length or as per your requirement

--Aluminum channel thickness: 10mm

- --For glass thickness: 12mm
- --Floor mounting base aluminum U channel (Floor can be timber and concrete)
- --For both commerical and modern house home design
- --For both wholesale and retail (We are factory)
- --Sample is always available
- --Application: balcony,stair,deck,garden frameless glass railing u-shape handrail

Product size

Details bottom view

top view

Project aluminum U-shape channel + <u>stainless steel top handrail design</u>

Aluminum U-shape channel handrail frameless glass railing designs

Aluminum u-shape channel handrail outdoors