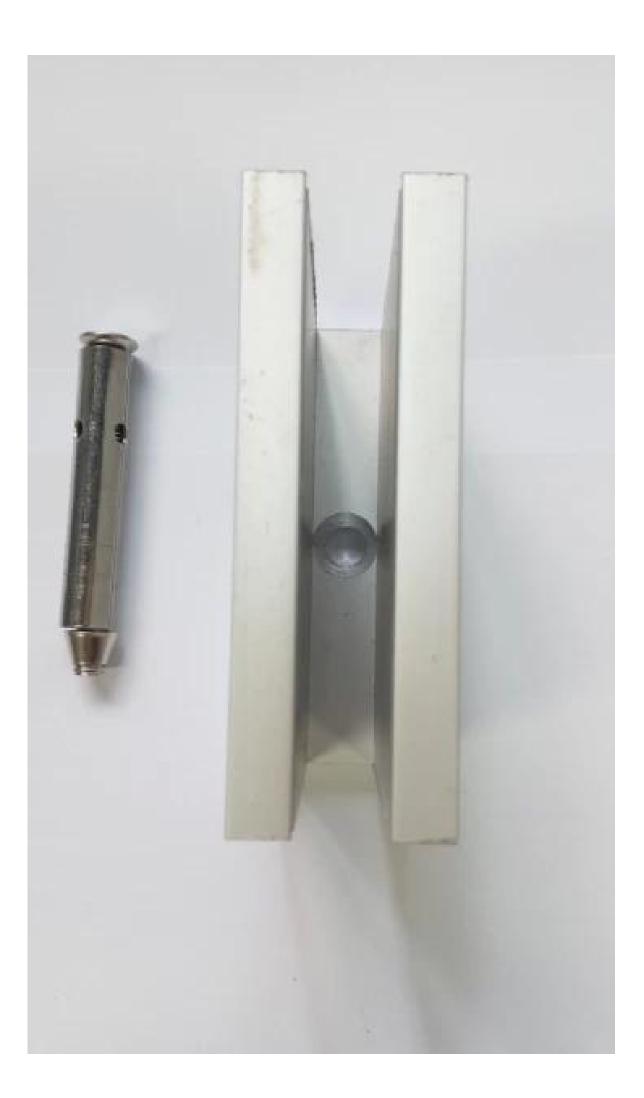

Product size

Details bottom view

top view

Project aluminum U-shape channel + <u>stainless steel top handrail design</u>

Aluminum U-shape channel handrail frameless glass railing designs

Aluminum u-shape channel handrail outdoors