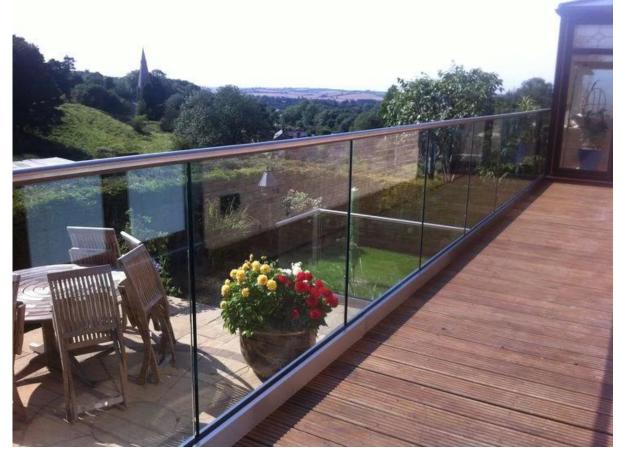

Product size

Details bottom view

top view

Project aluminum U-shape channel + <u>stainless steel top handrail design</u>

Aluminum U-shape channel handrail frameless glass railing designs

Aluminum u-shape channel handrail outdoors