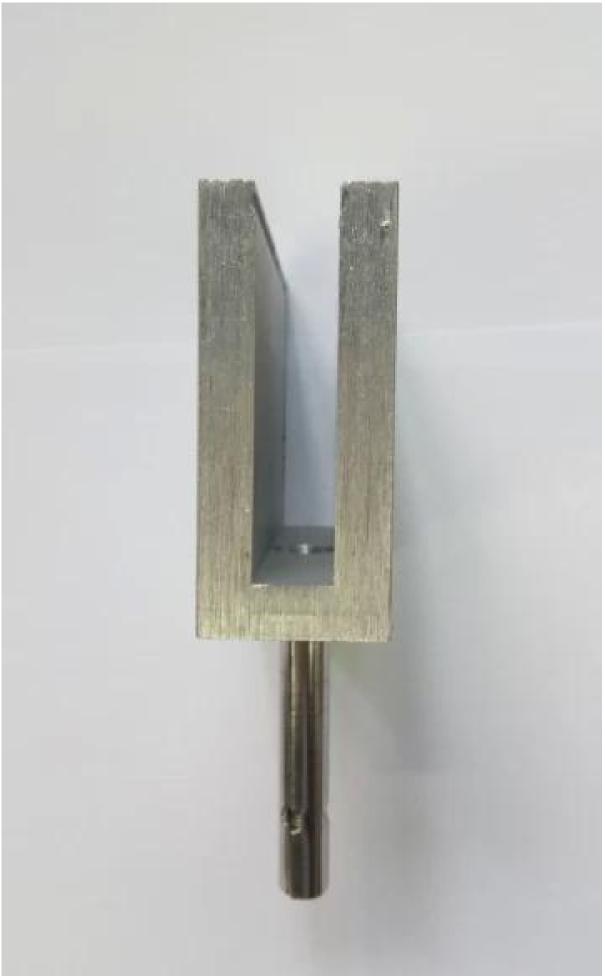

Product size

Details bottom view

top view

Project aluminum U-shape channel + <u>stainless steel top handrail design</u>

Aluminum U-shape channel handrail frameless glass railing designs

Aluminum u-shape channel handrail outdoors