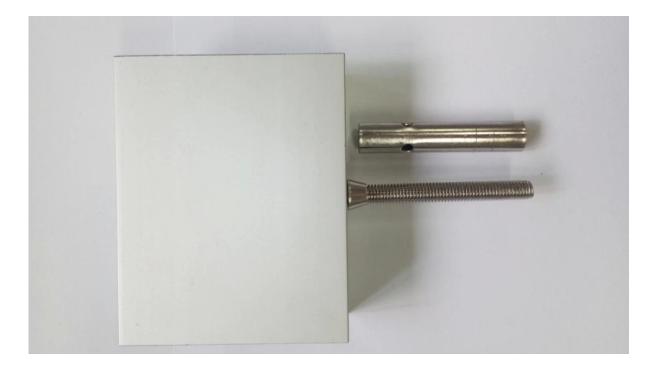

## Description

--Dimension: 35x80mm, plastic channel 15x70mm, 5.8m per length or as per your requirement

--Aluminum channel thickness: 10mm

- --For glass thickness: 12mm
- --Floor mounting base aluminum U channel (Floor can be timber and concrete)
- --For both commerical and modern house home design
- --For both wholesale and retail (We are factory)
- --Sample is always available
- --Application: balcony,stair,deck,garden frameless glass railing u-shape handrail

Product size

Details bottom view

top view

Project aluminum U-shape channel + <u>stainless steel top handrail design</u>

Aluminum U-shape channel handrail frameless glass railing designs

Aluminum u-shape channel handrail outdoors