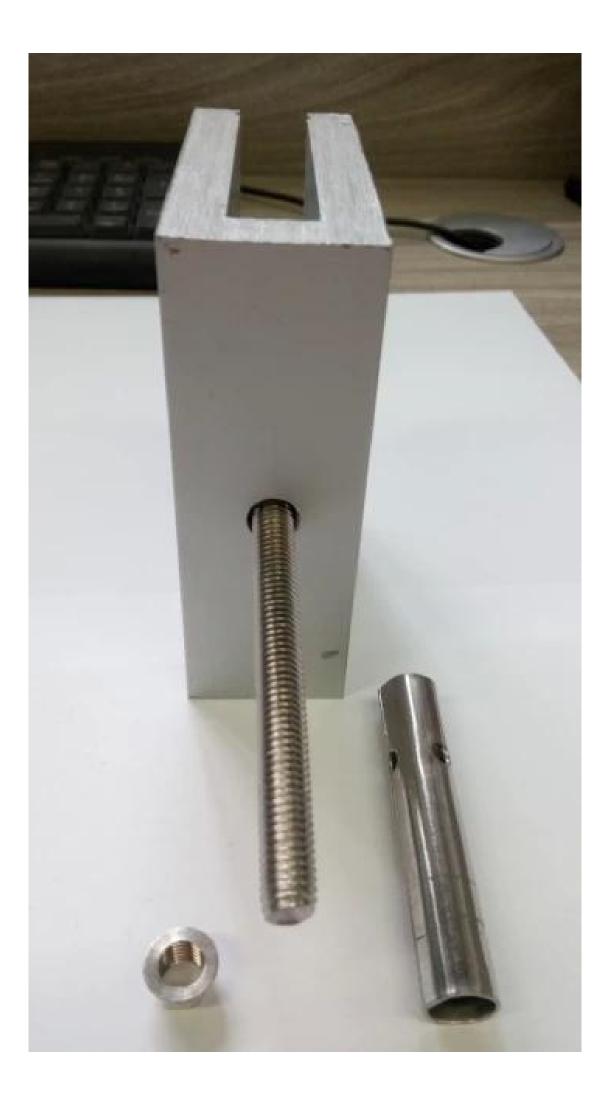

Product size

Details bottom view

top view

Project aluminum U-shape channel + <u>stainless steel top handrail design</u>

Aluminum U-shape channel handrail frameless glass railing designs

Aluminum u-shape channel handrail outdoors