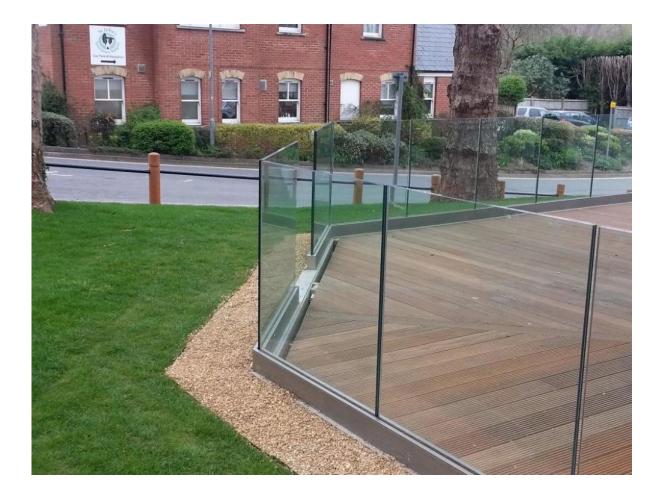

Product size

Details bottom view

top view

Project aluminum U-shape channel + <u>stainless steel top handrail design</u>

Aluminum U-shape channel handrail frameless glass railing designs

Aluminum u-shape channel handrail outdoors