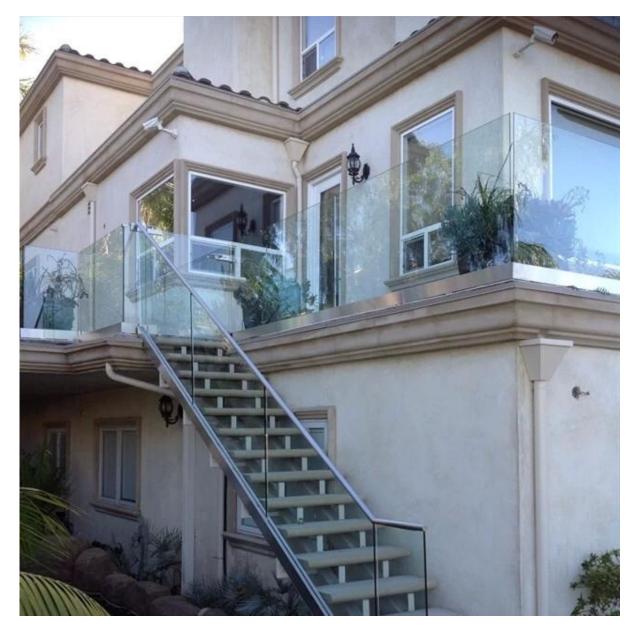

Product size

Details bottom view

top view

Project aluminum U-shape channel + <u>stainless steel top handrail design</u>

Aluminum U-shape channel handrail frameless glass railing designs

Aluminum u-shape channel handrail outdoors