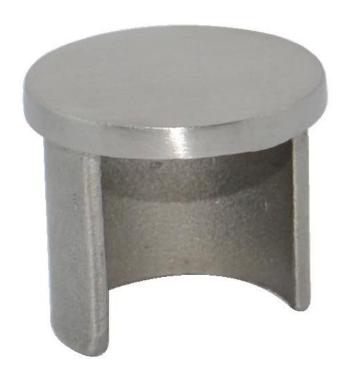

slotted pipe dia 25.4mm, groove 14\*14mm

slotted pipe fittings
1. corner join

## 3. end cap