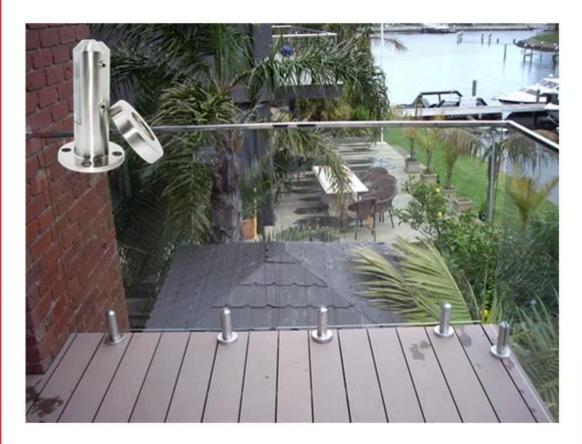

slotted pipe dia 25.4mm, groove 14\*14mm

slotted pipe fittings
1. corner join

## 2. middle joint

## 3. end cap