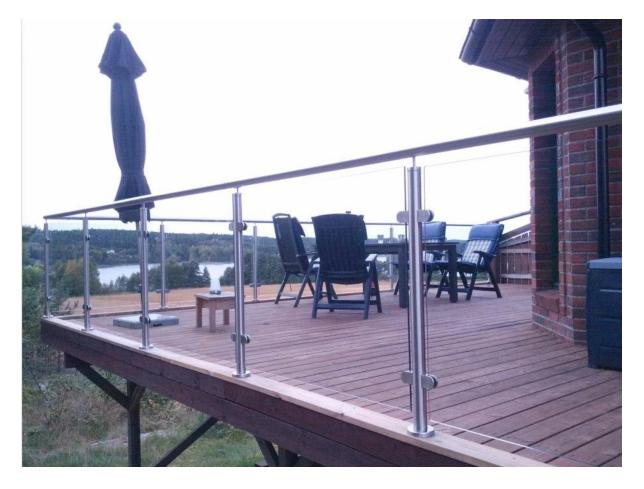

item name stainless steel top rail material stainless steel 316 finish mirror or satin for glass thickness 12mm shape square or round round dia 25.4mm groove 14\*14mm fittings connectors, end cap

fittings connectors, end cap length 5.8m per length

Place of Origin China (Mainland) Brand Name Kebil Material Stainless Steel 316 Mounted Flooring

Position Bridge Railings / Handrails, Deck Railings / Handrails, Porch Railings / Handrails, Stair Railings / Handrails, Other