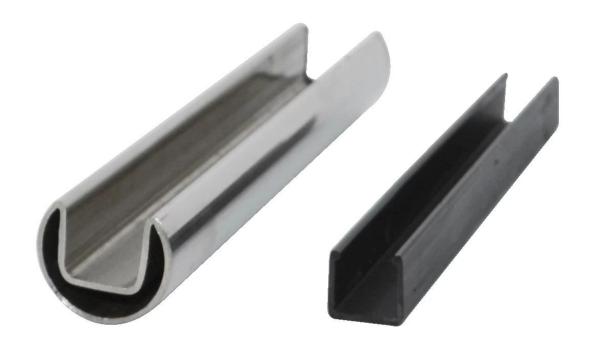

item name stainless steel top rail material stainless steel 316 finish mirror or satin for glass thickness 12mm shape square or round round dia 25.4mm groove 14\*14mm fittings connectors, end cap

fittings connectors, end cap length 5.8m per length

slotted pipe dia 25.4mm, groove 14\*14mm

slotted pipe fittings
1. corner join