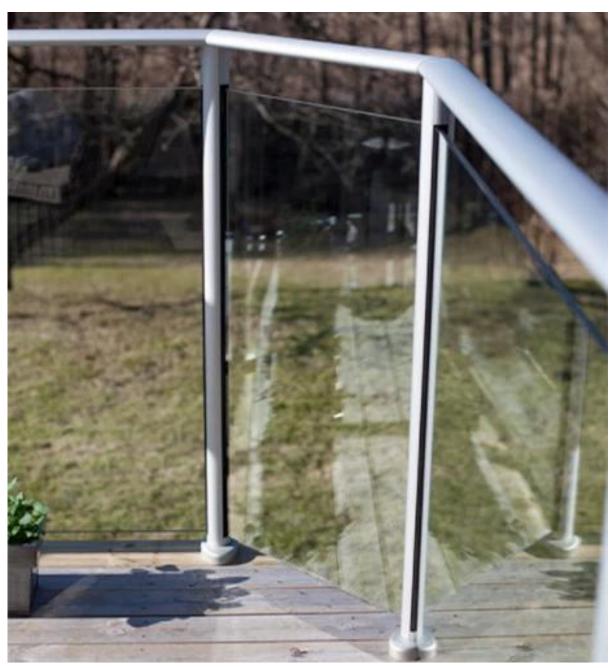

## 4. wall to rail connector

Project show:

we also have <u>square mini top rail</u>, <u>in balcony glass railing</u>
<u>systems, balustrades & handrails</u>
<u>anti rust stainless steel material frameless design fencing glass</u>
<u>swimming pool fence glass spigot</u>

www.launch-china.cn

stainless steel outdoor balcony railing, decorative terrace
balustrade, handrail fitting for glass railing design

powder coated aluminum post, aluminum glass railing post, for pool
fencing / balcony railing