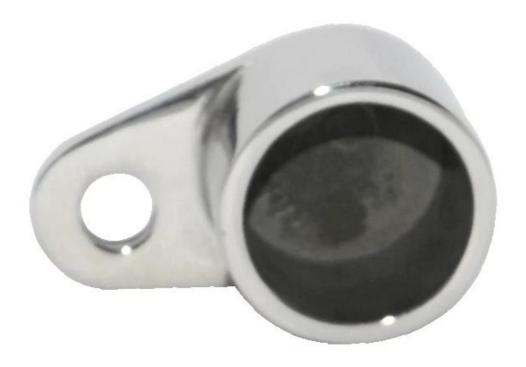

## 4. wall to rail connector

Project show:

we also have <u>square mini top rail</u>, <u>in balcony glass railing</u>
<u>systems, balustrades & handrails</u>
<u>anti rust stainless steel material frameless design fencing glass</u>
<u>swimming pool fence glass spigot</u>