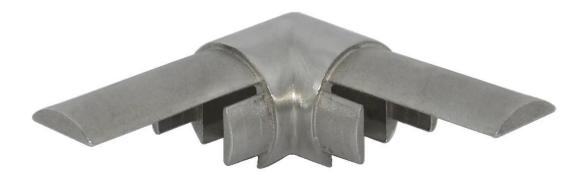

slotted pipe dia 25.4mm, groove 14\*14mm

slotted pipe fittings
1. corner join

## 2. middle joint