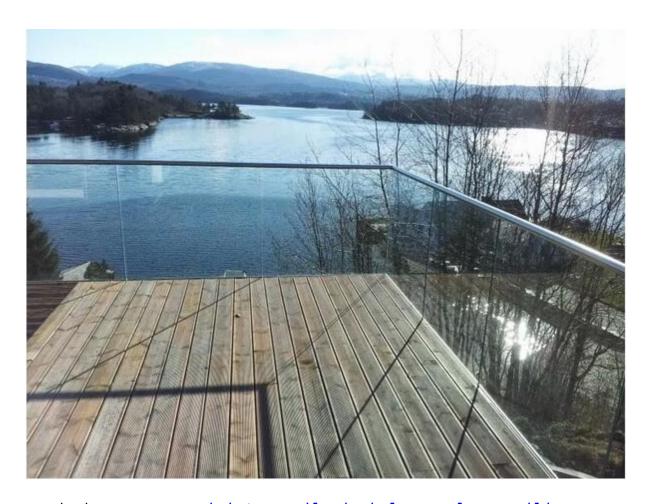

item name stainless steel top rail material stainless steel 316 finish mirror or satin for glass thickness 12mm shape square or round round dia 25.4mm groove 14\*14mm fittings connectors, end cap

fittings connectors, end cap length 5.8m per length

Place of Origin China (Mainland) Brand Name Kebil Material Stainless Steel 316 Mounted Flooring

Position Bridge Railings / Handrails, Deck Railings / Handrails, Porch Railings / Handrails, Stair Railings / Handrails, Other