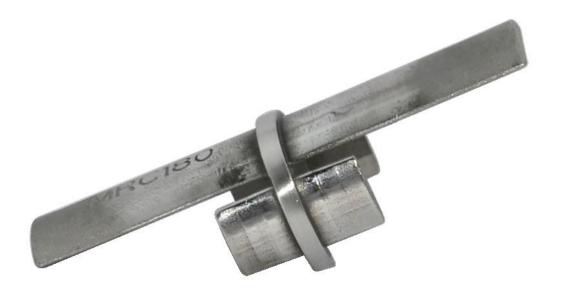

slotted pipe dia 25.4mm, groove 14\*14mm

slotted pipe fittings
1. corner join

## 4. wall to rail connector

Project show:

we also have <u>square mini top rail</u>, <u>in balcony glass railing</u>
<u>systems, balustrades & handrails</u>
<u>anti rust stainless steel material frameless design fencing glass</u>
<u>swimming pool fence glass spigot</u>