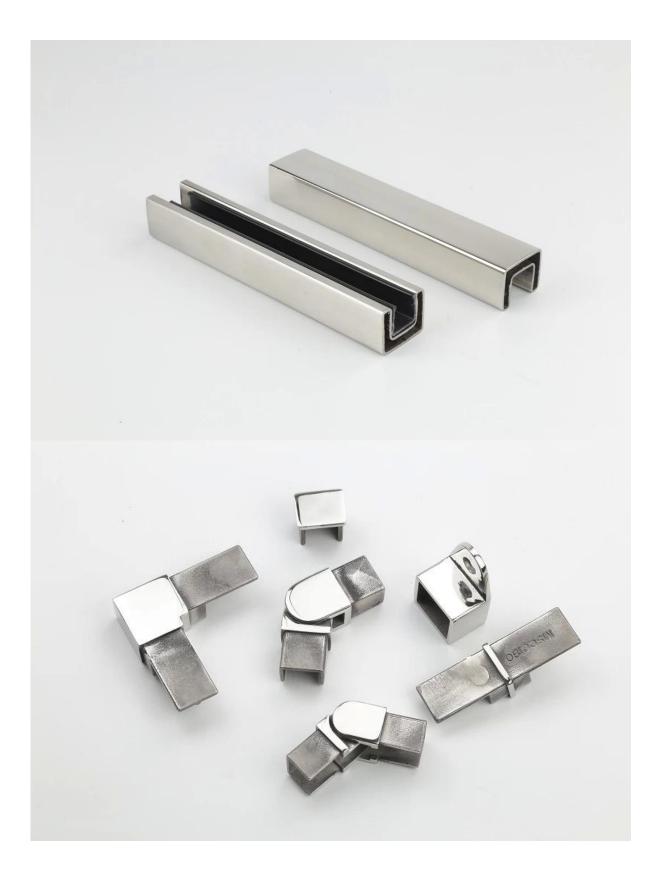

| Square<br>Shape Top<br>Rail<br>Fittings | MSQC180        | Square 180 degree connector                    |         | stainless<br>steel 316 | Mirror<br>polished |
|-----------------------------------------|----------------|------------------------------------------------|---------|------------------------|--------------------|
|                                         | MSQC90         | Square 90 degree connector                     |         |                        |                    |
|                                         | MSQCW          | Square wall to rail connector                  |         |                        |                    |
|                                         | MSQCAP         | Square end cap                                 |         |                        |                    |
|                                         | MSQC90 -<br>A1 | Vertical,<br>Up/Down adjustable connector      | 0       |                        |                    |
|                                         | MSQC90 -<br>A2 | Horizontal,<br>Left/Right adjustable connector | + 100 ° |                        |                    |