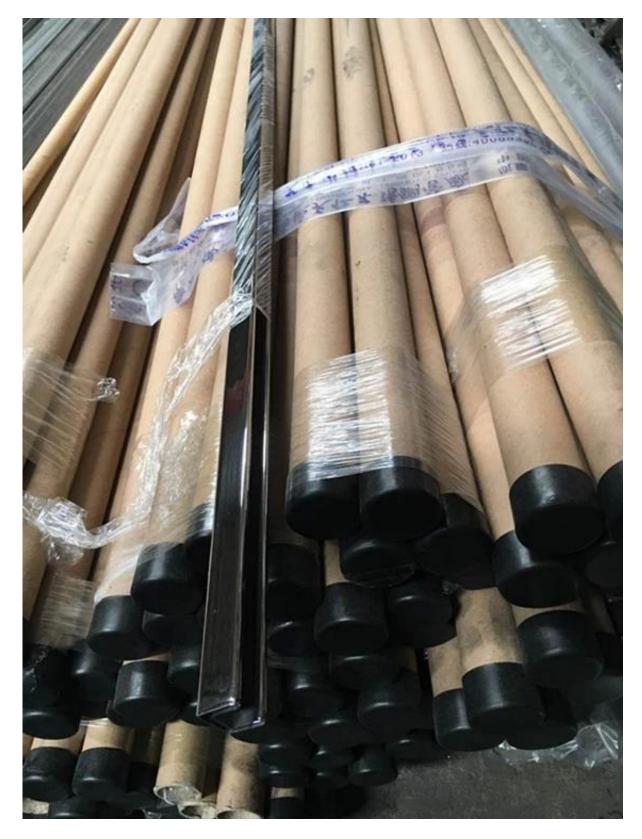

## 3. Packaging :

1).Cardboard Tube Packaging

Each piece slot handrail covered with plastic sleeves, then put into a cardboard tube, 5 pcs into a bundle.