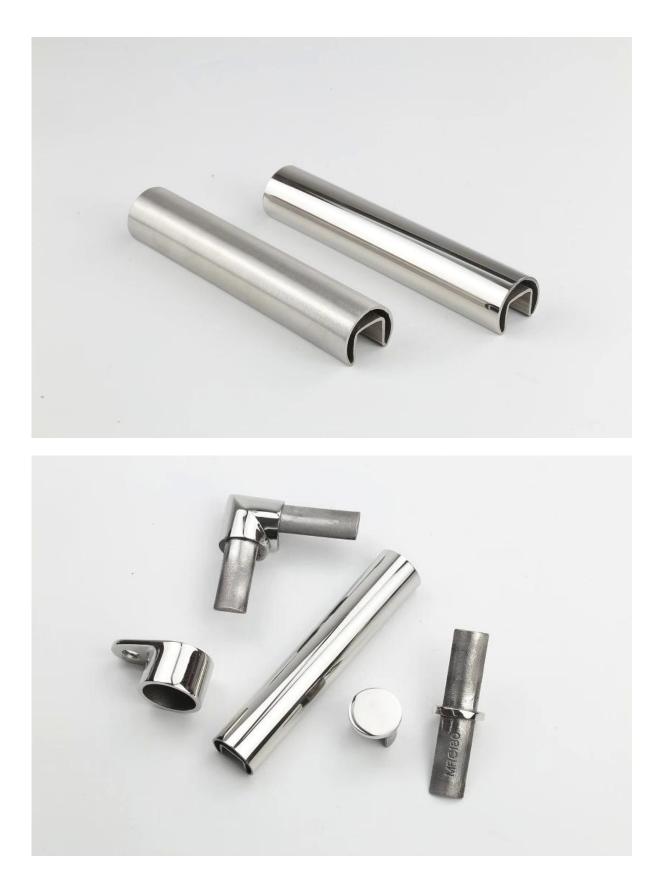

2. Also, Mirror Polished & Brushed finished 25mm x 21mm, Diamter 25.4mm Nanorail Mini Rail Stainless Steel Slimline Handrail available :