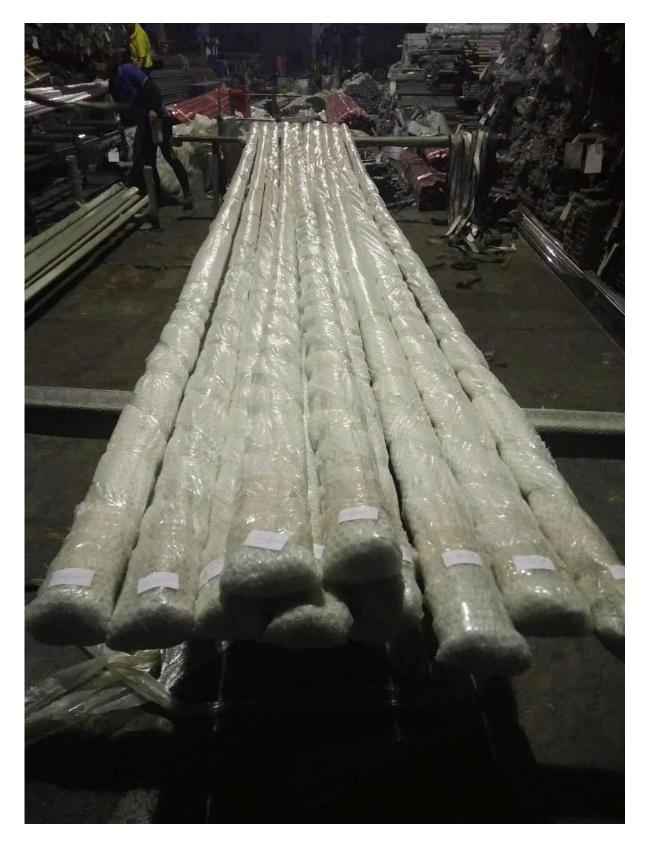

## 2).Bubble Bag Packaging

Each piece slot handrail covered with plastic sleeves, then 6 pcs with woven bag packed into a bundle, then the bundle reapck with outer bubble bag.

Any interest, please contact with me freely : Email: sales02@launch-china.cn . Skype: launch-02 .