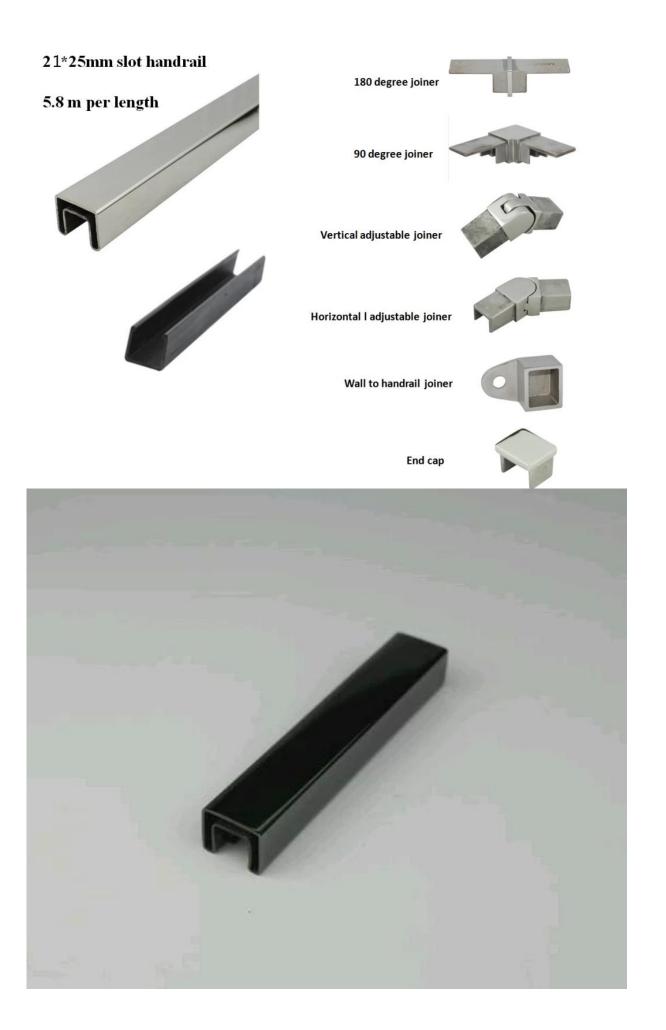

Vacuum Plating Matt Black Stainless Steel Slimline Handrail Mini Top Rail

1. 25mm x 21mm Nanorail Mini Rail Stainless Steel Slimline Handrail specifications :

- Material: Stainless steel 316L
- Finished: Brushed or Mirror polished
- For glass thcikness usually used for 10 13.52mm
- Dimension: 25mm Wide x 21mm High Rectangle Tube with a 14x14mm slot along the bottom to sit directly into the glass.
- The Tube is available in both 2900mm and 5800mm lengths.
- Fittings available include: Straight Joiners
  90 Degree Joiners
  Adjustable Horizontal Joiners
  Adjustable Vertical Joiners
  End Caps
  Wall Plates

| Square<br>Shape Top<br>Rail<br>Fittings | MSQC180        | Square 180 degree connector                    |         | stainless<br>steel 316 | Mirror<br>polished |
|-----------------------------------------|----------------|------------------------------------------------|---------|------------------------|--------------------|
|                                         | MSQC90         | Square 90 degree connector                     |         |                        |                    |
|                                         | MSQCW          | Square wall to rail connector                  |         |                        |                    |
|                                         | MSQCAP         | Square end cap                                 |         |                        |                    |
|                                         | MSQC90 -<br>A1 | Vertical,<br>Up/Down adjustable connector      | 0       |                        |                    |
|                                         | MSQC90 -<br>A2 | Horizontal,<br>Left/Right adjustable connector | + 100 ° |                        |                    |