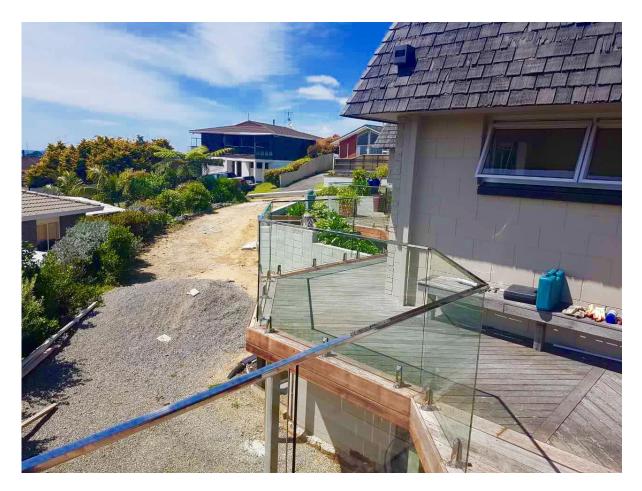

Vacuum Plating Matt Black Stainless Steel Slimline Handrail Mini Top Rail

1. 25mm x 21mm Nanorail Mini Rail Stainless Steel Slimline Handrail specifications :

- Material: Stainless steel 316L
- Finished: Brushed or Mirror polished
- For glass thcikness usually used for 10 13.52mm
- Dimension: 25mm Wide x 21mm High Rectangle Tube with a 14x14mm slot along the bottom to sit directly into the glass.
- The Tube is available in both 2900mm and 5800mm lengths.
- Fittings available include: Straight Joiners
  90 Degree Joiners
  Adjustable Horizontal Joiners
  Adjustable Vertical Joiners
  End Caps
  Wall Plates

2. Also, Mirror Polished & Brushed finished 25mm x 21mm, Diamter 25.4mm Nanorail Mini Rail Stainless Steel Slimline Handrail available :