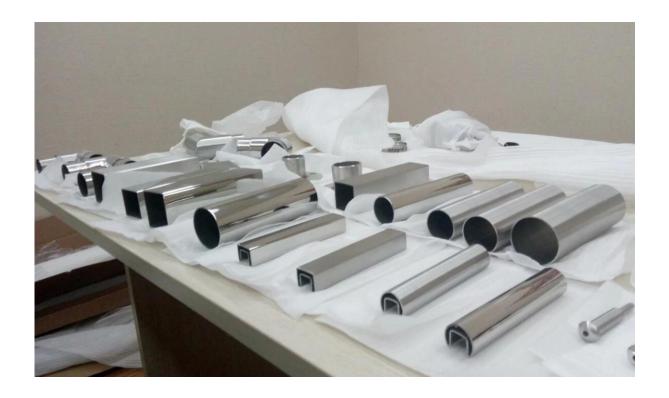

### Stainless steel Balustrade tube/pipe Details

Stainless steel tube pipe

Black powder coating stainless steel balustrade tube pipe

Electroplate black stainless steel balustrade tube pipe

Electroplate gold stainless steel balustrade tube pipe

Normal mirror and satin finish stainless steel tube pipe