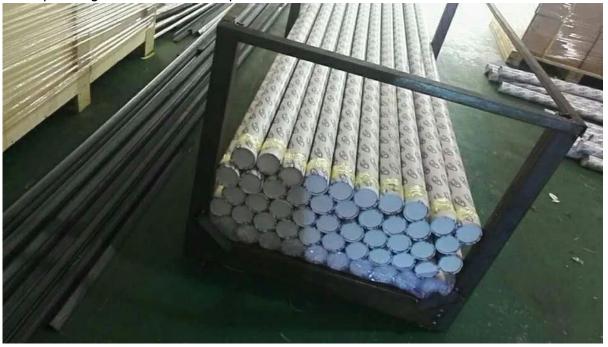

### Stainless steel Balustrade Tube/pipe Packaging

1. Bubble bag - cardboard sleeve - metal frame

2. Or packing as customers' requorements.

Products process: