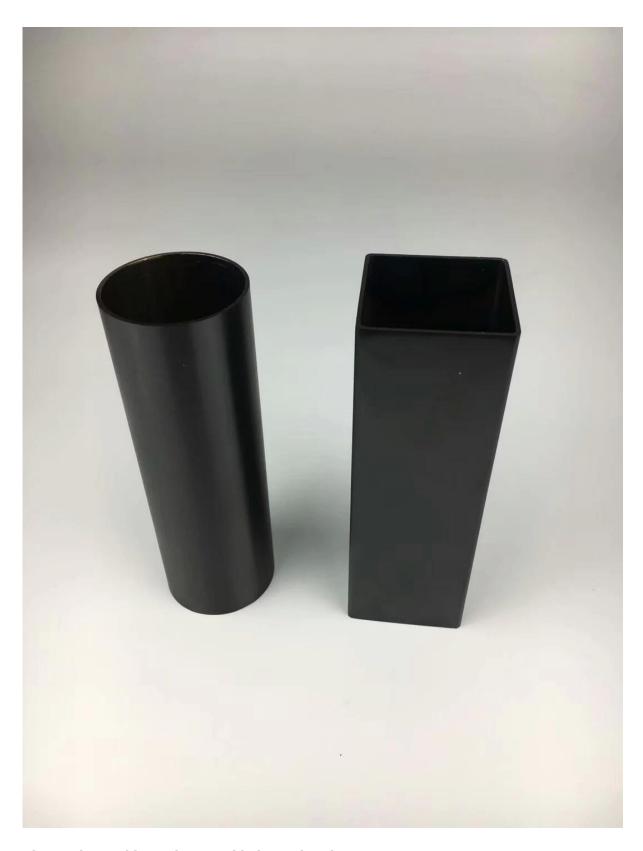

#### **Product Description**

| Product Name           | Stainless Steel Tube Pipe For Handrial Or Railing Balustrade<br>Post                                                             |
|------------------------|----------------------------------------------------------------------------------------------------------------------------------|
| Material               | Stainless steel 304/316L                                                                                                         |
| Finish                 | Mirror polished or satin brushed or black or gold                                                                                |
| Standard Length        | 5.8m/6.0m per length, or customers' length                                                                                       |
| Tube/pipe Types        | Square stainless steel tube/pipe     Round stainless steel tube/pipe     Various dimension available. Please see below catalogue |
| Application            | Balustrade handrail tube, stainless steel railing, stainless steel post, glass railing handrails                                 |
| Minimum Order Quantity | No limited. Customer can order as per job requirements.                                                                          |

### Stainless steel Balustrade tube/pipe Details

Stainless steel tube pipe

Black powder coating stainless steel balustrade tube pipe

Electroplate black stainless steel balustrade tube pipe

Electroplate gold stainless steel balustrade tube pipe