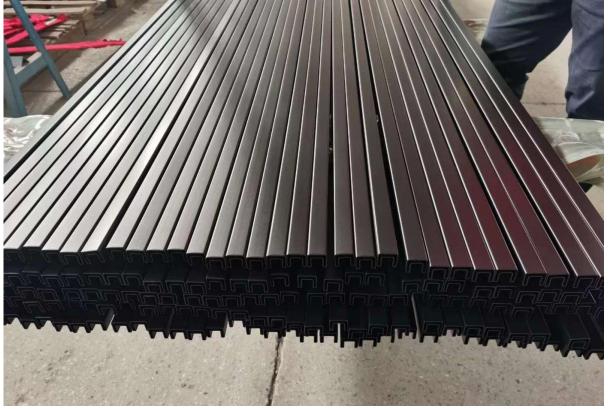

### Stainless steel Balustrade tube/pipe Details

Stainless steel tube pipe

Black powder coating stainless steel balustrade tube pipe

Electroplate black stainless steel balustrade tube pipe

Electroplate gold stainless steel balustrade tube pipe