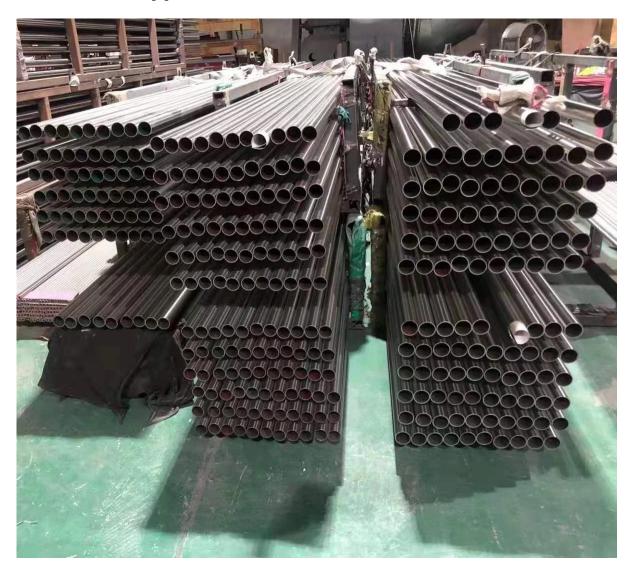

### Stainless steel Balustrade tube/pipe Details

Stainless steel tube pipe

Black powder coating stainless steel balustrade tube pipe

Electroplate black stainless steel balustrade tube pipe

Electroplate gold stainless steel balustrade tube pipe

Normal mirror and satin finish stainless steel tube pipe