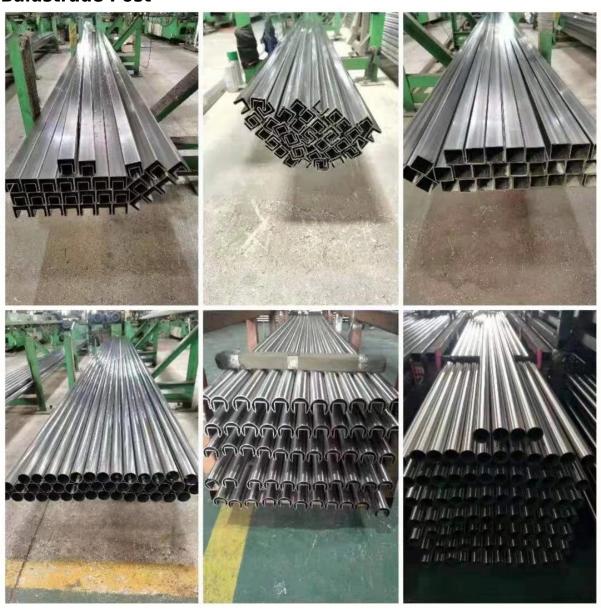

## Various Types Stainless Steel Tube Pipe For Handrial Or Railing Balustrade Post

#### **Product Description**

| Product Name           | Stainless Steel Tube Pipe For Handrial Or Railing Balustrade<br>Post                                                             |
|------------------------|----------------------------------------------------------------------------------------------------------------------------------|
| Material               | Stainless steel 304/316L                                                                                                         |
| Finish                 | Mirror polished or satin brushed or black or gold                                                                                |
| Standard Length        | 5.8m/6.0m per length, or customers' length                                                                                       |
| Tube/pipe Types        | Square stainless steel tube/pipe     Round stainless steel tube/pipe     Various dimension available. Please see below catalogue |
| Application            | Balustrade handrail tube, stainless steel railing, stainless steel post, glass railing handrails                                 |
| Minimum Order Quantity | No limited. Customer can order as per job requirements.                                                                          |

### Stainless steel Balustrade tube/pipe Details

Stainless steel tube pipe

Black powder coating stainless steel balustrade tube pipe

Electroplate black stainless steel balustrade tube pipe

Electroplate gold stainless steel balustrade tube pipe