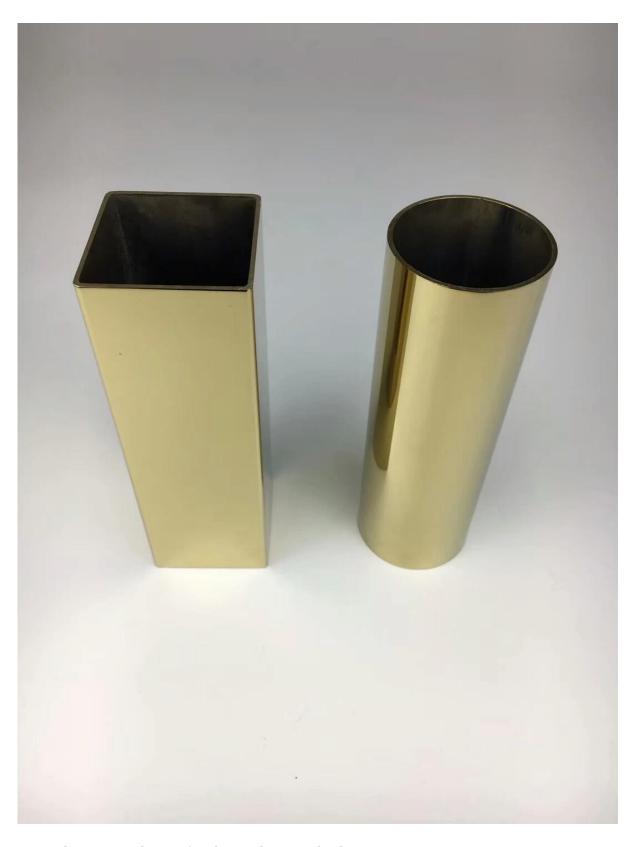

### Stainless steel Balustrade tube/pipe Details

Stainless steel tube pipe

Black powder coating stainless steel balustrade tube pipe

Electroplate black stainless steel balustrade tube pipe

Electroplate gold stainless steel balustrade tube pipe

Normal mirror and satin finish stainless steel tube pipe