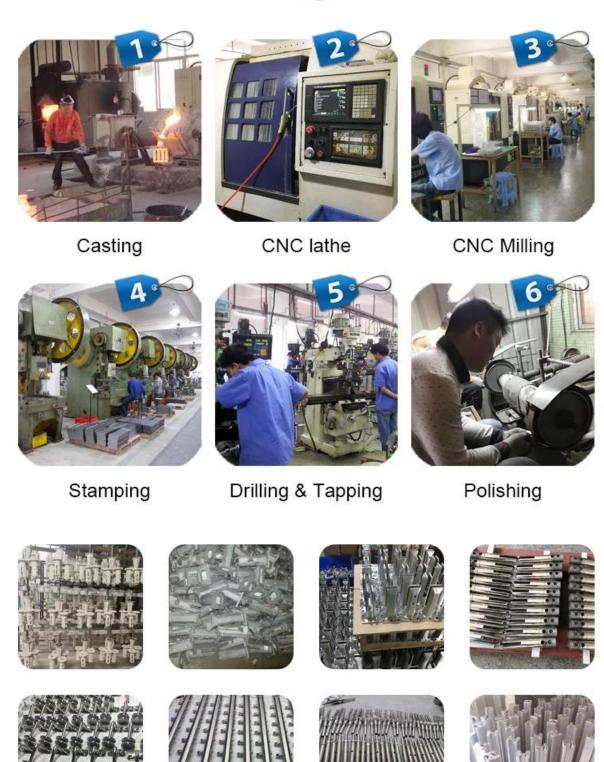

# PRODUCTION PROCESS

Company info:

Shenzhen Launch Co., Ltd was established in 2004, located at Nanshan District, Shenzhen, and one hour by car from Hongkong International Airport. Our main product is high-grade building materials includes stainless steel balustrade post, staircase handrail, balcony guardrail, swimming pool fence and other high-grade building materials. All the products are designed strictly according to the high-end market requirements. We have our own factory in Tangxia Town, Dongguan, has a variety of precision equipment more than 50 sets: CNC lathe, milling machine, punching machine, pipe cutter, argon welder, drilling machine, polisher, etc. which can provide customers with complete product processing services. With the German SPECTRO Spectrometer, we insist on testing every batch of materials to ensure that the material is highly qualified. We also have hardness gauge, secondary element and other test equipment to ensure the products meets customers' requirements.