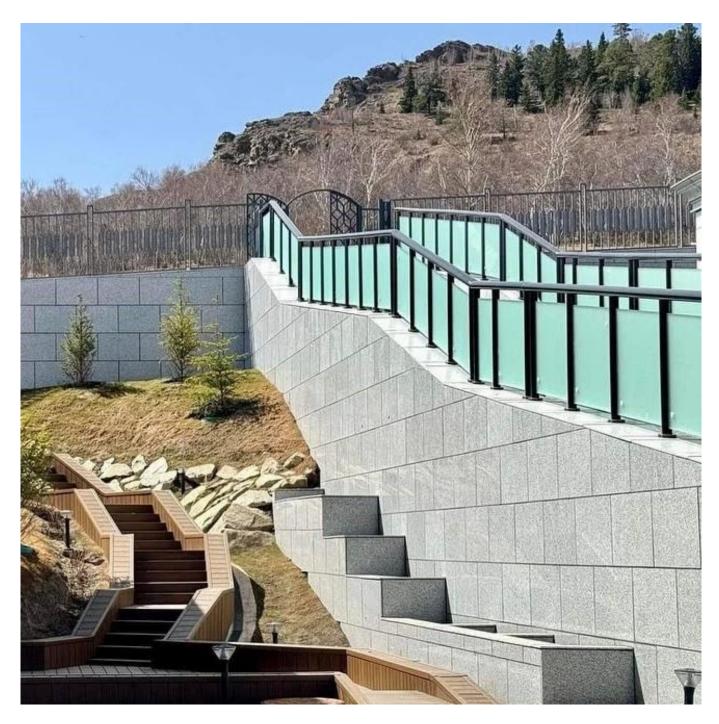

## Description:

The glass railing for villa is a stylish modern addition to any outdoor space. It features a heavy-duty design with a glass of 12-15mm, providing both safety and elegance. The railing is supported by black oval-shaped posts and features a matching handrail for added support. Its big size makes it suitable for outdoor decks, terraces, and balconies, adding a touch of sophistication to any environment.

## **Feature Description**

```
| Glass Thickness | 12-15mm |
| Post Shape | Black Oval Shape |
| Handrail Shape | Black Oval Shape |
| Durability | Heavy Duty |
| Size | Big |
| Suitable for | Outdoor Deck, Terrace, Balcony |
```