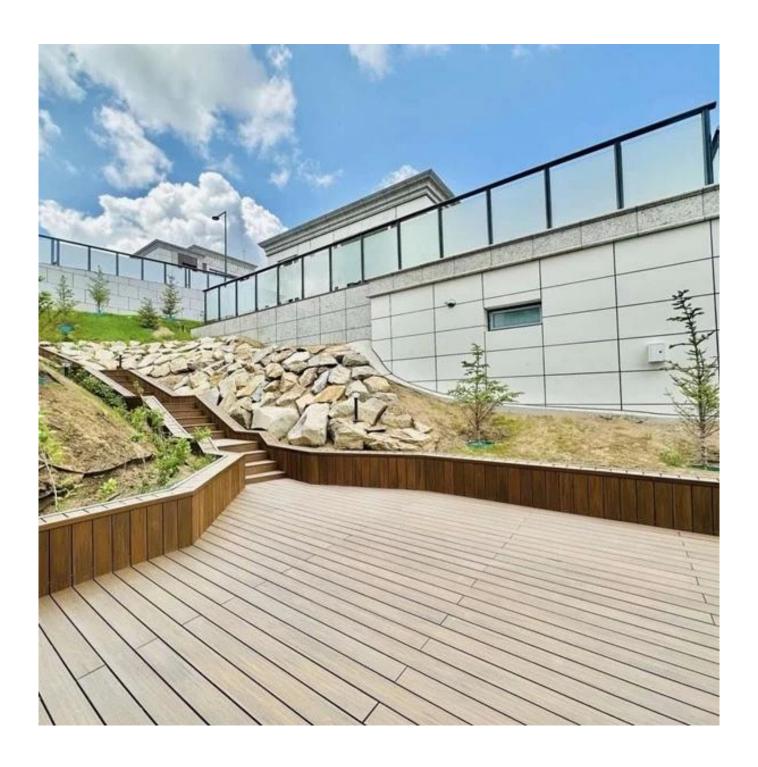

## Description:

The glass railing for villa is a stylish modern addition to any outdoor space. It features a heavy-duty design with a glass of 12-15mm, providing both safety and elegance. The railing is supported by black oval-shaped posts and features a matching handrail for added support. Its big size makes it suitable for outdoor decks, terraces, and balconies, adding a touch of sophistication to any environment.

## **Feature Description**

```
| Glass Thickness | 12-15mm |
| Post Shape | Black Oval Shape |
| Handrail Shape | Black Oval Shape |
| Durability | Heavy Duty |
| Size | Big |
| Suitable for | Outdoor Deck, Terrace, Balcony |
```