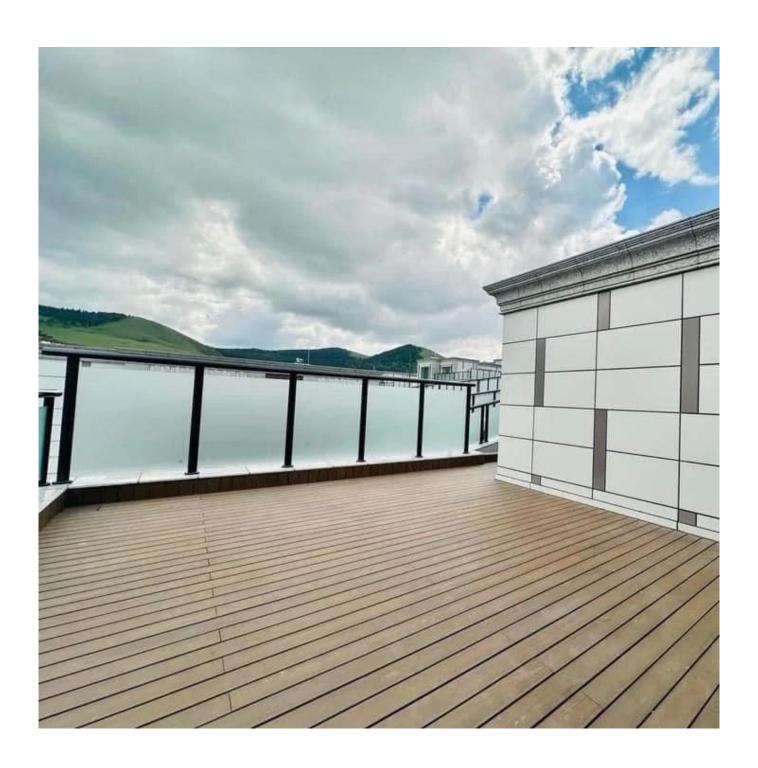

## Description:

The glass railing for villa is a stylish modern addition to any outdoor space. It features a heavy-duty design with a glass of 12-15mm, providing both safety and elegance. The railing is supported by black oval-shaped posts and features a matching handrail for added support. Its big size makes it suitable for outdoor decks, terraces, and balconies, adding a touch of sophistication to any environment.

## **Feature Description**

```
| Glass Thickness | 12-15mm |
| Post Shape | Black Oval Shape |
| Handrail Shape | Black Oval Shape |
| Durability | Heavy Duty |
| Size | Big |
| Suitable for | Outdoor Deck, Terrace, Balcony |
```