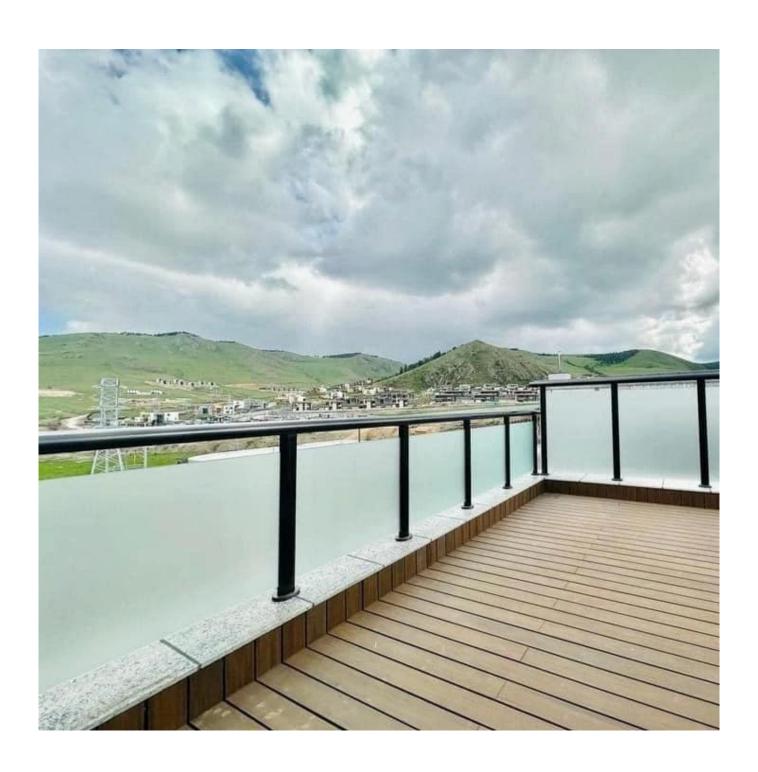

## Description:

The glass railing for villa is a stylish modern addition to any outdoor space. It features a heavy-duty design with a glass of 12-15mm, providing both safety and elegance. The railing is supported by black oval-shaped posts and features a matching handrail for added support. Its big size makes it suitable for outdoor decks, terraces, and balconies, adding a touch of sophistication to any environment.

## **Feature Description**

```
| Glass Thickness | 12-15mm |
| Post Shape | Black Oval Shape |
| Handrail Shape | Black Oval Shape |
| Durability | Heavy Duty |
| Size | Big |
| Suitable for | Outdoor Deck, Terrace, Balcony |
```