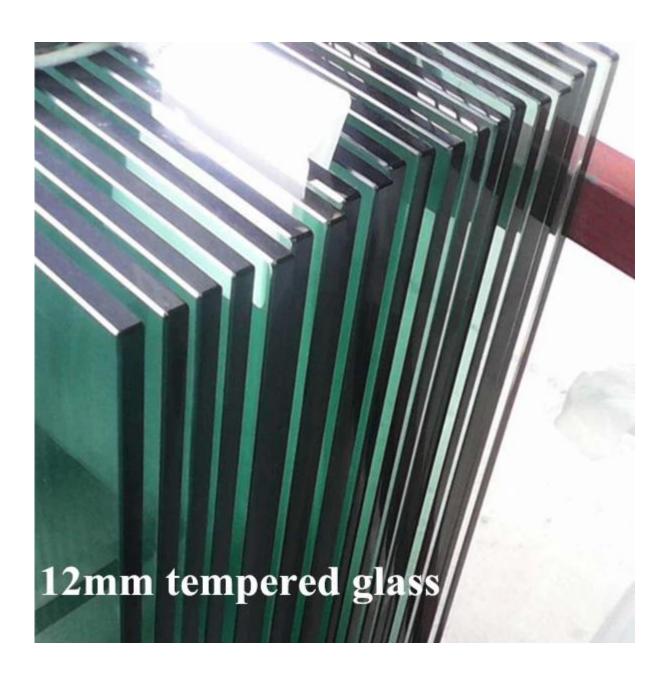

Usually for outdoor use, we suggest using 316 stainless steel as there is always windy , rainy and snowy weather outside , 316 SS is of much better corrosion resistance .

Regarding glass panels, you can choose 10mm, 12mm or laminated glass.