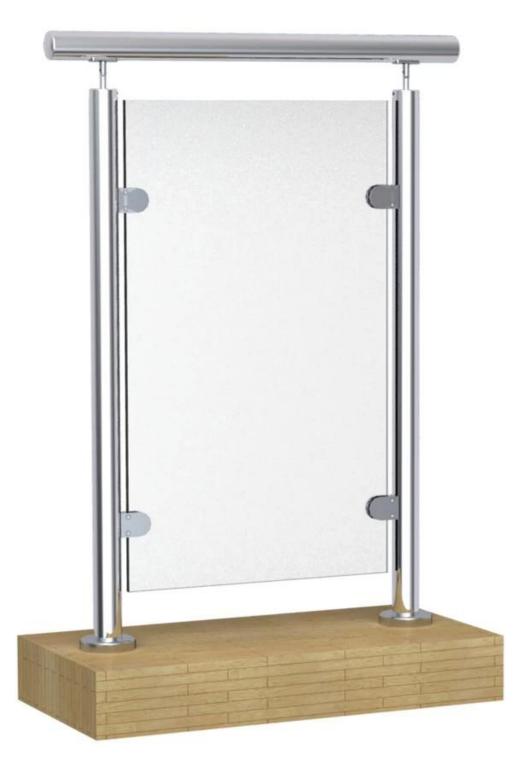

Balcony railing designs will be taken into consideration when people start thinking about installing a fence around their balconies .

Glass railing is one of the most popular balcony fence designs . The stainless steel railing post gives you stunning look and of high quality . Clear glass panels gives you unobstructed views if the city view or your house backyard .