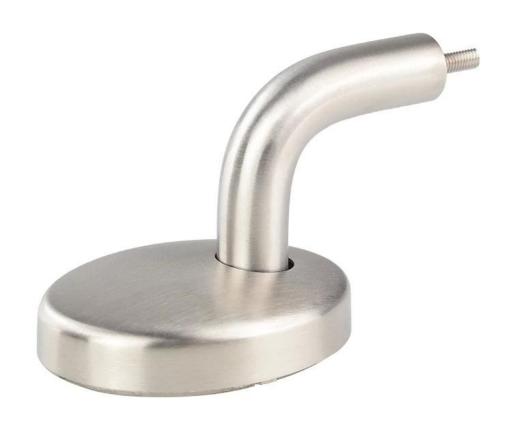

### Wall Mount Stainless Steel Angle Stair Commercial Handrail Railing Bracket

# **Product Description**

| Handrail bracket | Model No.: <b>P709</b>                                                                             |
|------------------|----------------------------------------------------------------------------------------------------|
| Advantages       | A) Variety types for selection                                                                     |
|                  | B) Contemporary design                                                                             |
|                  | C) 2 countersunk Holes for more strength and support                                               |
|                  | D) Sturdy and secure construction                                                                  |
|                  | E) Secures steel/stainless steel/wooden handrail to wall, stud or other structurally sound surface |
|                  | F) Bracket and strap are design to adjust to any stairway angle                                    |
|                  | G) OEM, ODM orders are acceptable                                                                  |

| Material:     | High grade material stainless steel AISI316                    |
|---------------|----------------------------------------------------------------|
| Application   | Suitable for stair railing, balcony etc                        |
| Function      | Bridge Railings, Deck Railings, Porch Railings, Stair Railings |
| Finishes      | A) Polished stainless steel (PSS)                              |
| Fillisties    | B) Satin stainless steel (SSS)                                 |
| Package       | Polly foam bag+small box+outer carton,customer request         |
| Delivery time | 2-4 weeks after receiving deposit.                             |