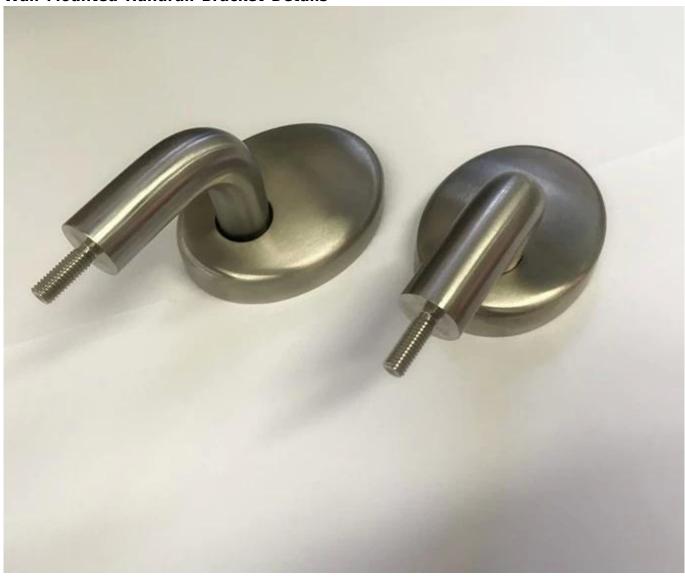

ders are acceptable                                                                  |

| Material:     | High grade material stainless steel AISI316                    |
|---------------|----------------------------------------------------------------|
| Application   | Suitable for stair railing, balcony etc                        |
| Function      | Bridge Railings, Deck Railings, Porch Railings, Stair Railings |
| Finishes      | A) Polished stainless steel (PSS)                              |
| Fillisties    | B) Satin stainless steel (SSS)                                 |
| Package       | Polly foam bag+small box+outer carton,customer request         |
| Delivery time | 2-4 weeks after receiving deposit.                             |

### **Wall Mounted Handrail Bracket Details**





## More designs for handrail brackets:

- Wall to round handrail bracket
- Wall to square handrail bracket
- Glass to round handrail bracket
- Glass to square handrail bracket
- Baluster post to handrail bracket



**Handrail Bracket ProjectPhotos** 





FAQ

1.Are you factory?

Yes, we are factory.

2.Do you offer free samples?

Yes, we offer free samples, but customers need to pay express charges.

3. What materials do you have?

We have the material ofstainless steel 304, 316, 316L and Duplex 2205.

4. What is your MOQ?

MOQ of order required is 1 pc.

5. What kind of payment do you accept?

We accept the payment of T/T,LC, PayPal, West Union, etc.

6. What is your payment term?

Our payment term is  $T/T \cap 100\%$  or  $30/70 \cap r$  L/C at sight.

7. What isyour delivery time?