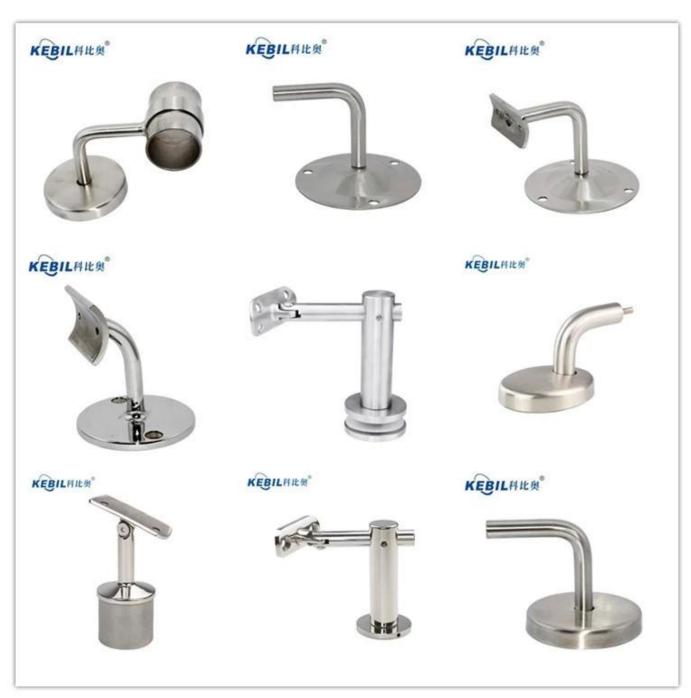

## More designs for handrail brackets:

- Wall to round handrail bracket
- Wall to square handrail bracket
- Glass to round handrail bracket
- Glass to square handrail bracket
- Baluster post to handrail bracket