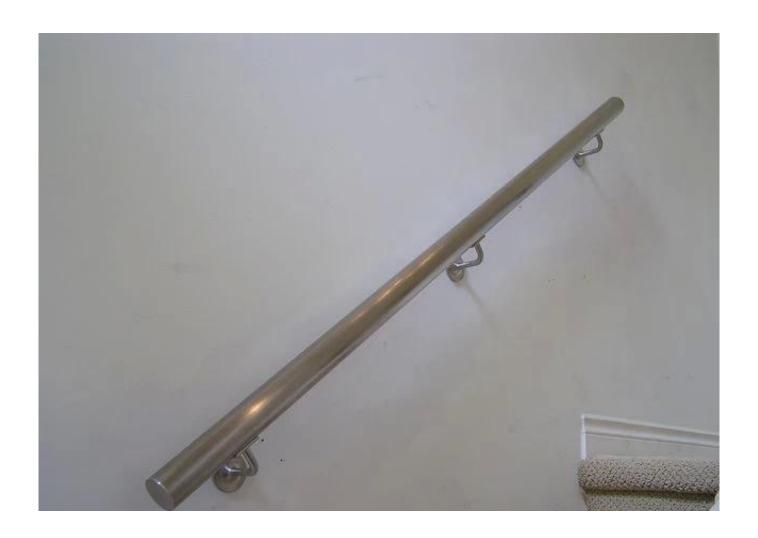

Application   | Suitable for stair railing, balcony etc                        |
| Function      | Bridge Railings, Deck Railings, Porch Railings, Stair Railings |
| Finishes      | A) Polished stainless steel (PSS)                              |
| Fillisties    | B) Satin stainless steel (SSS)                                 |
| Package       | Polly foam bag+small box+outer carton,customer request         |
| Delivery time | 2-4 weeks after receiving deposit.                             |

### **Wall Mounted Handrail Bracket Details**





## More designs for handrail brackets:

- Wall to round handrail bracket
- Wall to square handrail bracket
- Glass to round handrail bracket
- Glass to square handrail bracket
- Baluster post to handrail bracket



**Handrail Bracket ProjectPhotos** 





FAQ

1.Are you factory?

Yes, we are factory.

2.Do you offer free samples?

Yes, we offer free samples, but customers need to pay express charges.

3. What materials do you have?

We have the material ofstainless steel 304, 316, 316L and Duplex 2205.

4. What is your MOQ?

MOQ of order required is 1 pc.

5. What kind of payment do you accept?

We accept the payment of T/T,LC, PayPal, West Union, etc.

6. What is your payment term?

Our payment term is  $T/T \cap 100\%$  or  $30/70 \cap r$  L/C at sight.

7. What isyour delivery time?

Our delivery time is from 5days to 30 days based on your quantity.

8.Do you offer OEM & ODM service?

Yes we offer OEM&ODMservice.

9.Do youoffer after-sales service?

Yes, we offer after-salesservice. Any complaint for orders will be dealt with in time