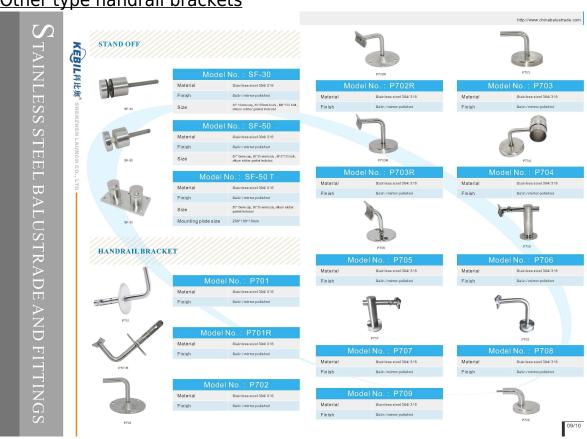

## <u>Desciption</u>

- --stainless steel 316 handrail brackets P703
- --wall mounted

Product picture





# <u>Project</u>



Other type handrail brackets



### Delivery & Packing

- --Delivery: 3-5 days by express. 10-15 days by shipping
- --Packing: one pc into one plastic bag, then into one box.
- --Regular lead time: about 20 days after payment. ( It depent on quantity)



Factory & Certification

























Need a quote or any questions, please leave a message.

Or contact me as below info. will get back to you as soon as possible!

For any urgent enquiry, please get in touch on wechat: 973219879 or what's up: +86-13530506265

J朗驰商贸有限公司 N LAUNCH CO., LTD. I际有限公司 INTERNATIONAL LIMITED.

# 董 萍 Doris Dong

Senior Sales Representative

**4** (86) 135 3050 6265

#### 深圳市南山区南山大道1092号亿利达大厦B区3栋5003

Room 5003, Building 3, Yilida Building, No. 1092 Nanshan Road, Nanshan District, Shenzhen, China postal code 518054

- **(86-755)** 86