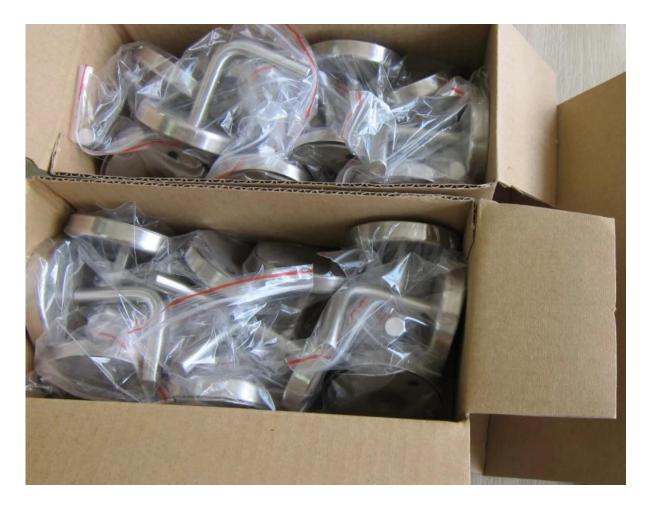

### Delivery & Packing

- --Delivery: 3-5 days by express. 10-15 days by shipping
- --Packing: one pc into one plastic bag, then into one box.
- --Regular lead time: about 20 days after payment. ( It depent on quantity)