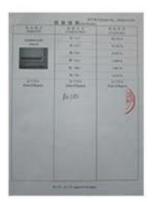

## <u>Desciption</u>

- --stainless steel 316 handrail brackets P703
- --wall mounted

Product picture