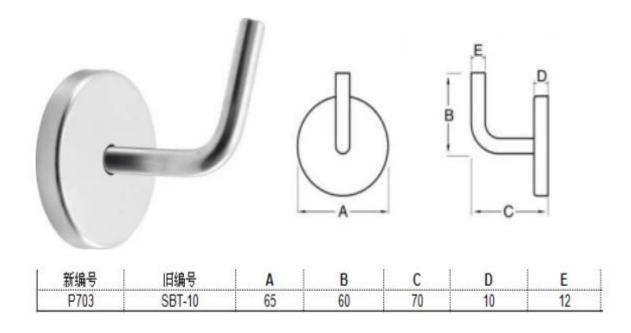

## <u>Desciption</u>

- --stainless steel 316 handrail brackets P703
- --wall mounted

Product picture