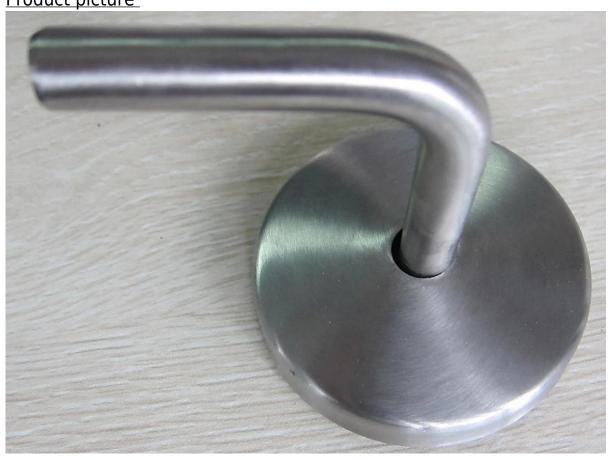

## <u>Desciption</u>

- --stainless steel 316 handrail brackets P703
- --wall mounted

Product picture