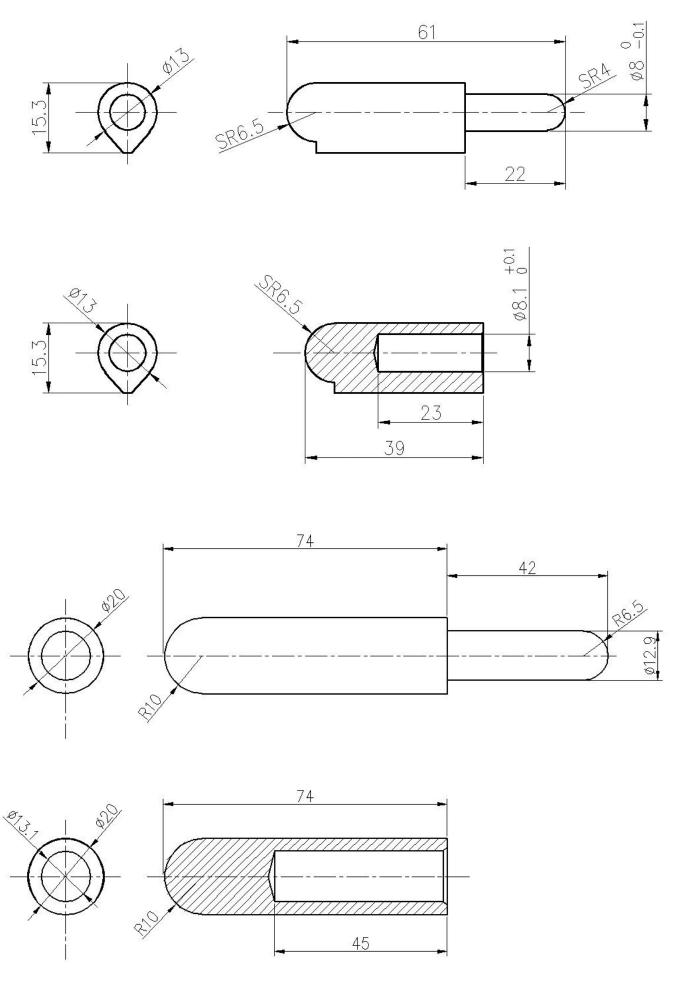

## Mirror polished stainless steel welding hinges:

Mill finish weld on hinges:

Technical Drawings:

Applications:

Contact us for more details:

Eve

Email: sales 03@launch-china.cn

**HP/WhatsApp/WeChat:** +8613686807796