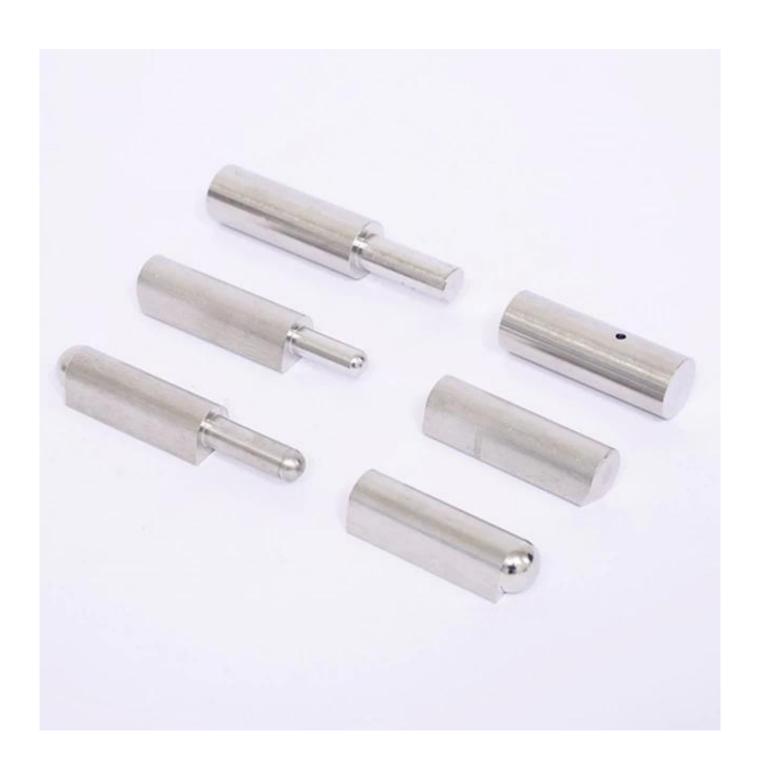

## Mirror polished stainless steel welding hinges:

Mill finish weld on hinges:

Technical Drawings:

Applications:

Contact us for more details:

Eve

Email: sales 03@launch-china.cn

**HP/WhatsApp/WeChat:** +8613686807796