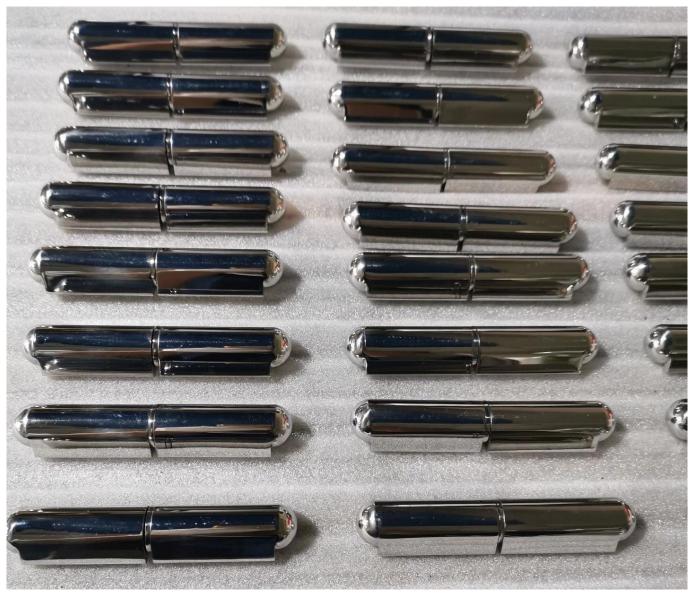

## Mirror polished stainless steel welding hinges:

Mill finish weld on hinges:

Technical Drawings:

Applications:

Contact us for more details:

Eve

Email: sales 03@launch-china.cn

**HP/WhatsApp/WeChat:** +8613686807796