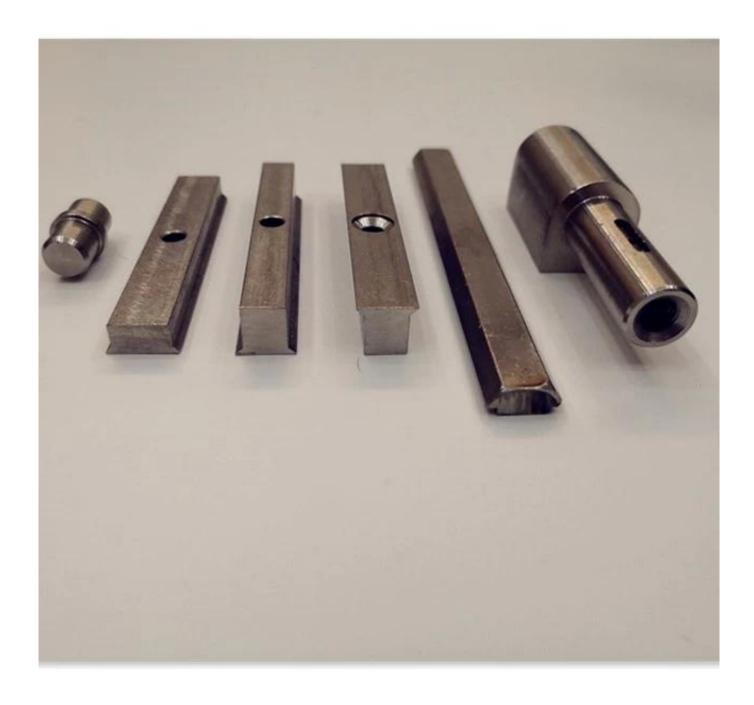

## Water Drop Bullet Welding Hinge for Stainless Steel Doors Welding Hinge

**Item** Weld on Hinges, welding hinge, welding hinges for steel doors

**Hinge Material** Stainless steel, carbon steel, aluminum

Pin & Washer Steel, brass, stainless steel

Material

Surface Treatment Polished

Application Truck bodies, refuse containers, agricultural equipment, electronic

cabinets

Size As you require Service OEM & ODM

## Mirror polished stainless steel welding hinges:

Mill finish weld on hinges:

Technical Drawings:

Applications:

Contact us for more details:

Eve

Email: sales 03@launch-china.cn

**HP/WhatsApp/WeChat:** +8613686807796