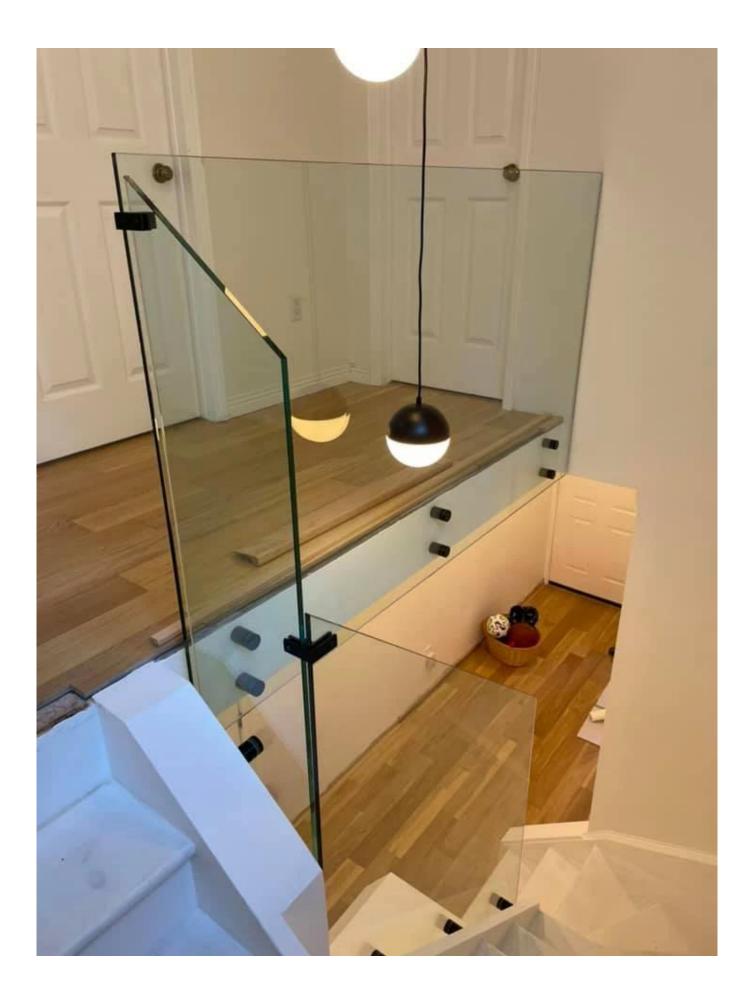

This type of railing features glass panels that are securely fixed to the structure using standoffs or spigots. The glass used is typically 12mm, 15mm, or 19mm thick, providing both safety and clarity.

The size of the glass panels can be customized according to the client's needs, with common dimensions being 1000mm x 1500mm. The railing system is available in various heights and widths, which can be tailored to meet the specific requirements of the project.

The Glass railing It is a security barrier that is becoming increasingly popular.

It is primarily a protective railing that protects its users from falling.

A **point fastening**Glass railing It has various applications: