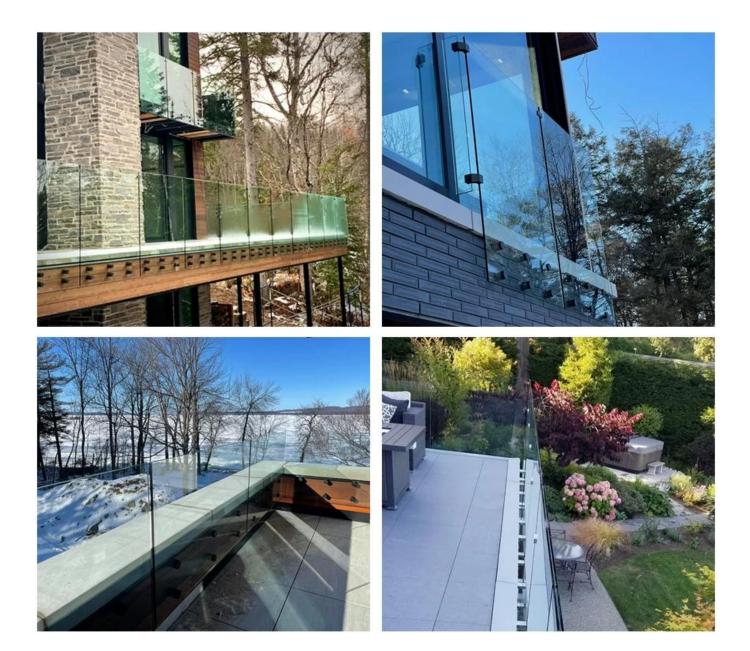

This type of railing features glass panels that are securely fixed to the structure using standoffs or spigots. The glass used is typically 12mm, 15mm, or 19mm thick, providing both safety and clarity.

The size of the glass panels can be customized according to the client's needs, with common dimensions being 1000mm x 1500mm. The railing system is available in various heights and widths, which can be tailored to meet the specific requirements of the project.

- glass safety barrier for the pool and patio
- Glass balustrade Balcony
- Glass scale Rake
- safety guardrail for landing, or loft.

In addition to our Glass railing on profiles' range, Kebil also offers a series of glass railings adapted to their needs: Point, fastening Clamp-fixing, fixing side profile, framed on each side, messages, etc ...