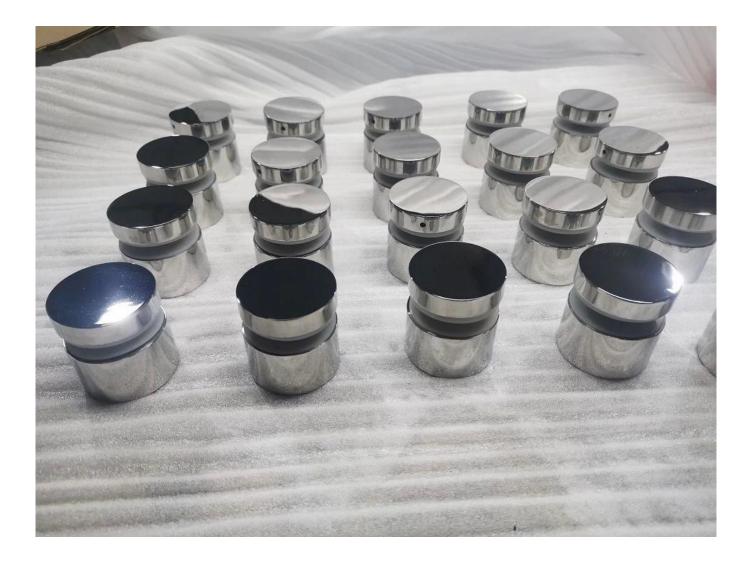

## Wholesale 316 Stainless Steel Standoff Glass Railings for Commercial and Residential Projects

| First name               | Wholesale 316 Stainless Steel Standoff Glass Railings for Commercial andResidentialProjects |
|--------------------------|---------------------------------------------------------------------------------------------|
| Model number:            | SF-50                                                                                       |
| Diameter                 | 50 mm                                                                                       |
| Productive process       | CNC machining                                                                               |
| Material                 | Stainless steel 304/316.                                                                    |
| All done                 | Satin / mirror / black                                                                      |
| Installation             | mounted glass wall                                                                          |
| For thicknesses of glass | 10-19mm                                                                                     |
| MOQ.                     | 10 pcs per item                                                                             |

Constructed from high-quality stainless steel 316 (SS316), this railing system is known for its exceptional durability and corrosion resistance, making it suitable for a wide range of environments, including marine applications.