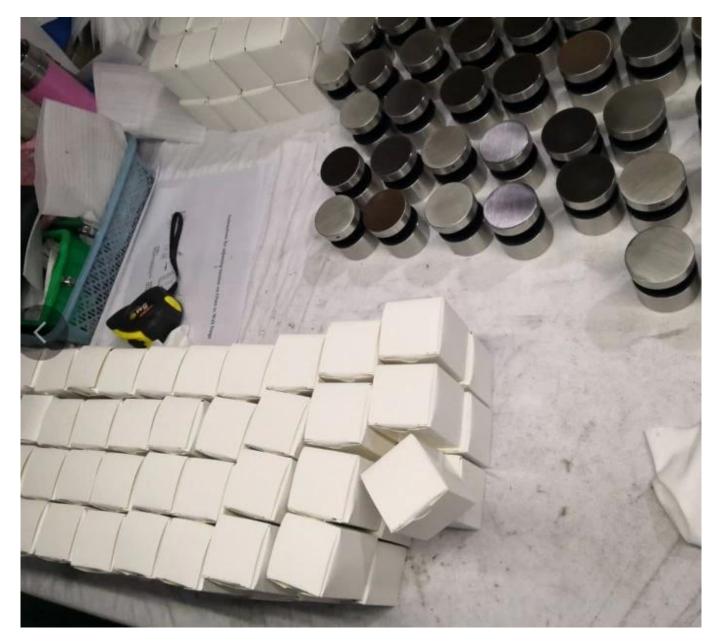

## Wholesale 316 Stainless Steel Standoff Glass Railings for Commercial and Residential Projects

| First name               | Wholesale 316 Stainless Steel Standoff Glass Railings for Commercial andResidentialProjects |
|--------------------------|---------------------------------------------------------------------------------------------|
| Model number:            | SF-50                                                                                       |
| Diameter                 | 50 mm                                                                                       |
| Productive process       | CNC machining                                                                               |
| Material                 | Stainless steel 304/316.                                                                    |
| All done                 | Satin / mirror / black                                                                      |
| Installation             | mounted glass wall                                                                          |
| For thicknesses of glass | 10-19mm                                                                                     |
| MOQ.                     | 10 pcs per item                                                                             |

Constructed from high-quality stainless steel 316 (SS316), this railing system is known for its exceptional durability and corrosion resistance, making it suitable for a wide range of environments, including marine applications.