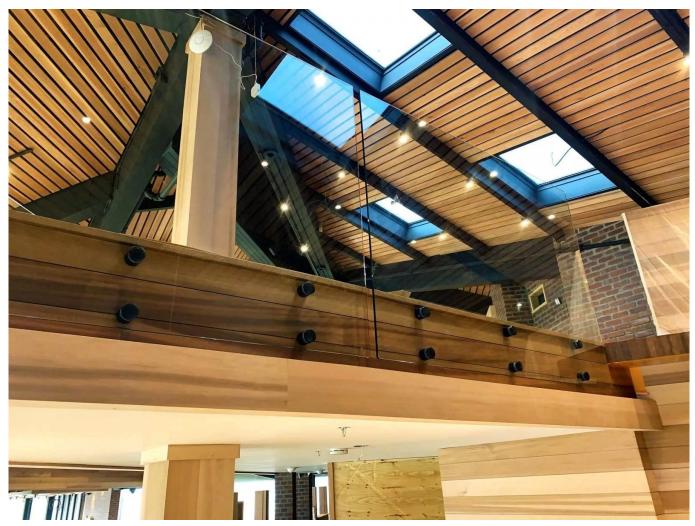

This type of railing features glass panels that are securely fixed to the structure using standoffs or spigots. The glass used is typically 12mm, 15mm, or 19mm thick, providing both safety and clarity.

The Glass railing It is a security barrier that is becoming increasingly popular.

It is primarily a protective railing that protects its users from falling.

A **point fastening**Glass railing It has various applications:

- glass safety barrier for the pool and patio
- Glass balustrade Balcony
- Glass scale Rake
- safety guardrail for landing, or loft.

In addition to our Glass railing on profiles' range, Kebil also offers a series of glass railings adapted to their needs: Point, fastening Clamp-fixing, fixing side profile, framed on each side, messages, etc ...