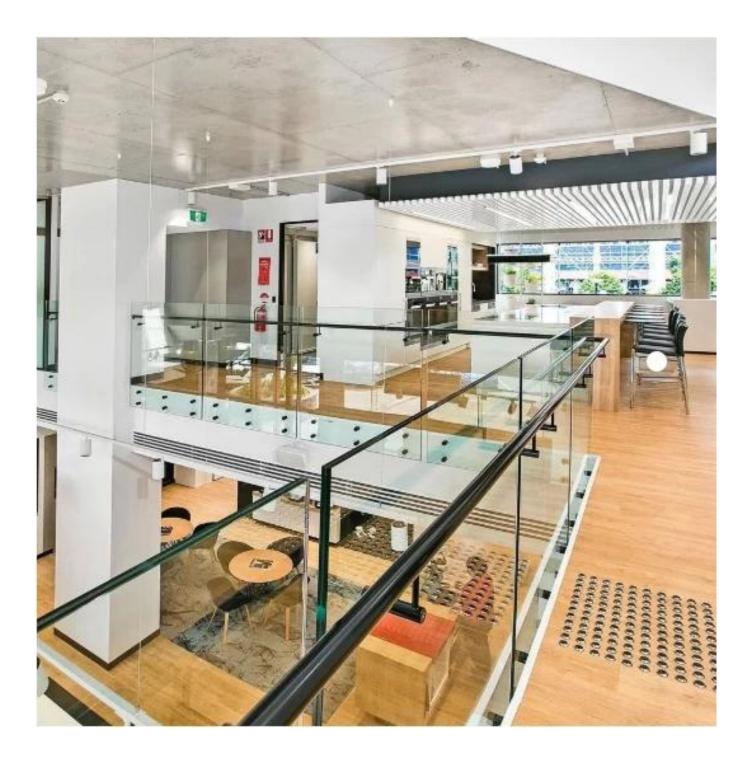

The Glass railing It is a security barrier that is becoming increasingly popular.

It is primarily a protective railing that protects its users from falling.

A **point fastening**Glass railing It has various applications:

- glass safety barrier for the pool and patio
- Glass balustrade Balcony
- Glass scale Rake
- safety guardrail for landing, or loft.

In addition to our Glass railing on profiles' range, Kebil also offers a series of glass railings adapted to their needs: Point, fastening Clamp-fixing, fixing side profile, framed on each side, messages, etc ...