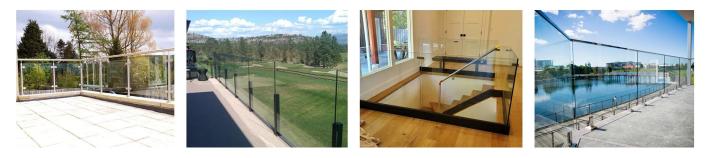

Constructed from high-quality stainless steel 316 (SS316), this railing system is known for its exceptional durability and corrosion resistance, making it suitable for a wide range of environments, including marine applications.

This type of railing features glass panels that are securely fixed to the structure using standoffs or spigots. The glass used is typically 12mm, 15mm, or 19mm thick, providing both safety and clarity.

The size of the glass panels can be customized according to the client's needs, with common dimensions being 1000mm x 1500mm. The railing system is available in various heights and widths, which can be tailored to meet the specific requirements of the project.