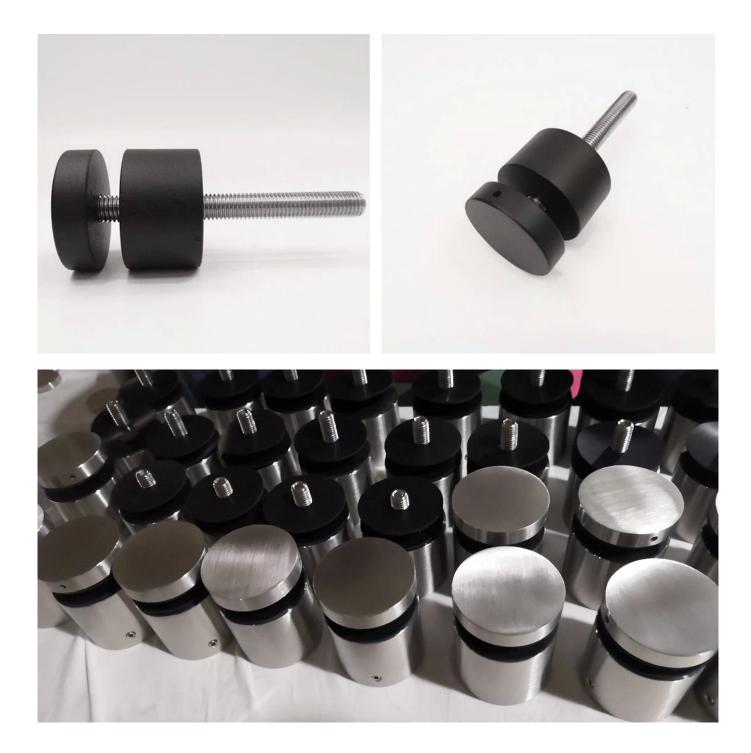

## Wholesale 316 Stainless Steel Standoff Glass Railings for Commercial and Residential Projects

| First name               | Wholesale 316 Stainless Steel Standoff Glass Railings for Commercial andResidentialProjects |
|--------------------------|---------------------------------------------------------------------------------------------|
| Model number:            | SF-50                                                                                       |
| Diameter                 | 50 mm                                                                                       |
| Productive process       | CNC machining                                                                               |
| Material                 | Stainless steel 304/316.                                                                    |
| All done                 | Satin / mirror / black                                                                      |
| Installation             | mounted glass wall                                                                          |
| For thicknesses of glass | 10-19mm                                                                                     |
| MOQ.                     | 10 pcs per item                                                                             |

Constructed from high-quality stainless steel 316 (SS316), this railing system is known for its exceptional durability and corrosion resistance, making it suitable for a wide range of environments, including marine applications.