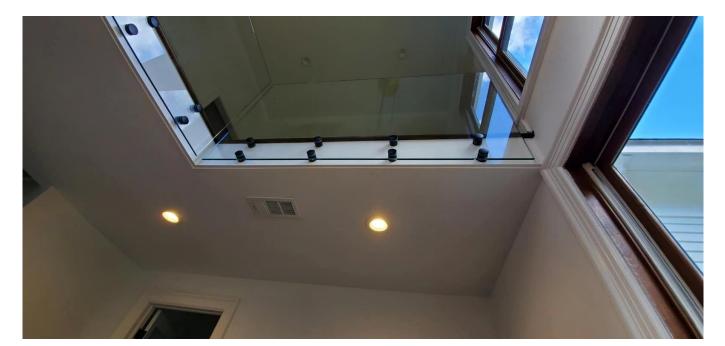

This type of railing features glass panels that are securely fixed to the structure using standoffs or spigots. The glass used is typically 12mm, 15mm, or 19mm thick, providing both safety and clarity.

The Glass railing It is a security barrier that is becoming increasingly popular.

It is primarily a protective railing that protects its users from falling.

A **point fastening**Glass railing It has various applications:

- glass safety barrier for the pool and patio
- Glass balustrade Balcony
- Glass scale Rake
- safety guardrail for landing, or loft.

In addition to our Glass railing on profiles' range, Kebil also offers a series of glass railings adapted to their needs: Point, fastening Clamp-fixing, fixing side profile, framed on each side, messages, etc ...