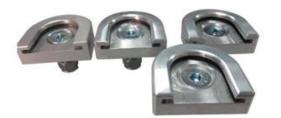

| Price                          | According to your drawing(size, material, and required technology, etc)                                                                                                                                                                                                                                             |
|--------------------------------|---------------------------------------------------------------------------------------------------------------------------------------------------------------------------------------------------------------------------------------------------------------------------------------------------------------------|
| Tolerance∏Surface<br>Roughness | +/-0.005 - 0.01mm[]Custonize avaiable[][]Ra0.2 - Ra3.2[]Custonize avaiable[]                                                                                                                                                                                                                                        |
| Materials Avaiable             | Such as aluminum, copper, stainless steel, iron, PE, PVC, ABS, etc.                                                                                                                                                                                                                                                 |
| Surface Treatment              | Polishing, general/hard oxidation/oxidation, surface chamfering, tempering, , etc.                                                                                                                                                                                                                                  |
| Processing                     | CNC Turning, Milling, drilling, auto lathe, tapping, bushing, surface treatment, etc.                                                                                                                                                                                                                               |
| Testing Equipment              | CMM/Tool microscope/multi-joint arm/Automatic height gauge/Manual height gauge/Dial gauge/Roughness measurement                                                                                                                                                                                                     |
| Drawing Formats                | PRO/E, Auto CAD, Solid Works , UG, CAD / CAM / CAE, PDF                                                                                                                                                                                                                                                             |
| Our Advantages                 | <ol> <li>1.) 24 hours online service &amp; Quickly Quote/Delivery.</li> <li>2.) 100% QC quality inspection before delivery, can provide quality inspection form.</li> <li>3.) 18+ years of experience in the CNC machining area and have a senior design team to offer perfect modification suggestions.</li> </ol> |