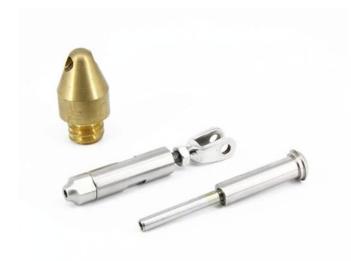

Wholesale 5 Axis Precision Automatic Lathe Metal Aluminum Brass Stainless Steel Turning CNC Machining Parts

**KEBIL**科比奥<sup>®</sup>

Wholesale 5 Axis Precision Automatic Lathe Metal Aluminum Brass Stainless Steel Turning CNC Machining Parts