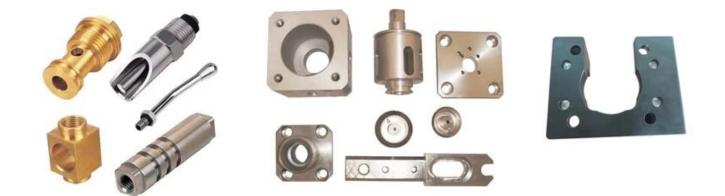

| Price                          | According to your drawing(size, material, and required technology, etc)                                                                                                                                                                                                                                             |
|--------------------------------|---------------------------------------------------------------------------------------------------------------------------------------------------------------------------------------------------------------------------------------------------------------------------------------------------------------------|
| Tolerance∏Surface<br>Roughness | +/-0.005 - 0.01mm[]Custonize avaiable[][]Ra0.2 - Ra3.2[]Custonize avaiable[]                                                                                                                                                                                                                                        |
| Materials Avaiable             | Such as aluminum, copper, stainless steel, iron, PE, PVC, ABS, etc.                                                                                                                                                                                                                                                 |
| Surface Treatment              | Polishing, general/hard oxidation/oxidation, surface chamfering, tempering, , etc.                                                                                                                                                                                                                                  |
| Processing                     | CNC Turning, Milling, drilling, auto lathe, tapping, bushing, surface treatment, etc.                                                                                                                                                                                                                               |
| Testing Equipment              | CMM/Tool microscope/multi-joint arm/Automatic height gauge/Manual height gauge/Dial gauge/Roughness measurement                                                                                                                                                                                                     |
| Drawing Formats                | PRO/E, Auto CAD, Solid Works , UG, CAD / CAM / CAE, PDF                                                                                                                                                                                                                                                             |
| Our Advantages                 | <ol> <li>1.) 24 hours online service &amp; Quickly Quote/Delivery.</li> <li>2.) 100% QC quality inspection before delivery, can provide quality inspection form.</li> <li>3.) 18+ years of experience in the CNC machining area and have a senior design team to offer perfect modification suggestions.</li> </ol> |