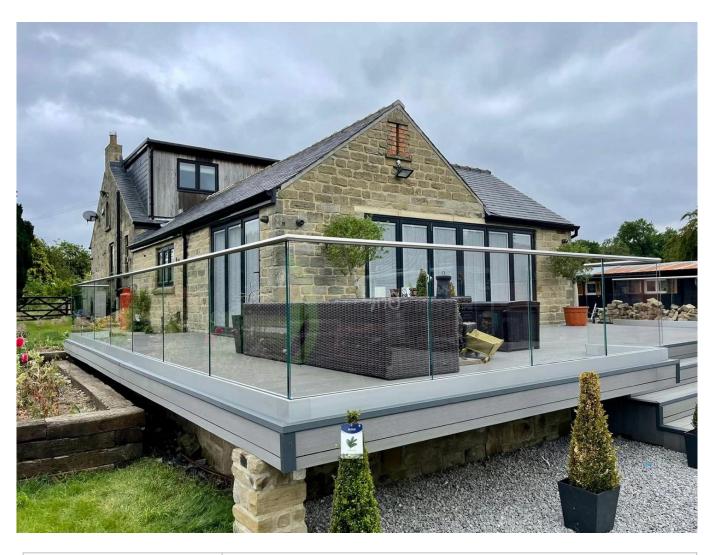

## Wholesale Balcony Frameless Glass Balustrade With Aluminium Base U Channel

## **Railing Design Option**

- $\cdot$  straight linear and curved
- · safety toughened glass and laminated glass 10-21.52mm
- $\cdot$  glass top free, slotted handrail and glass bracket handrail
- $\cdot$  floor mounted and side mounted
- · residential design and commercial railing