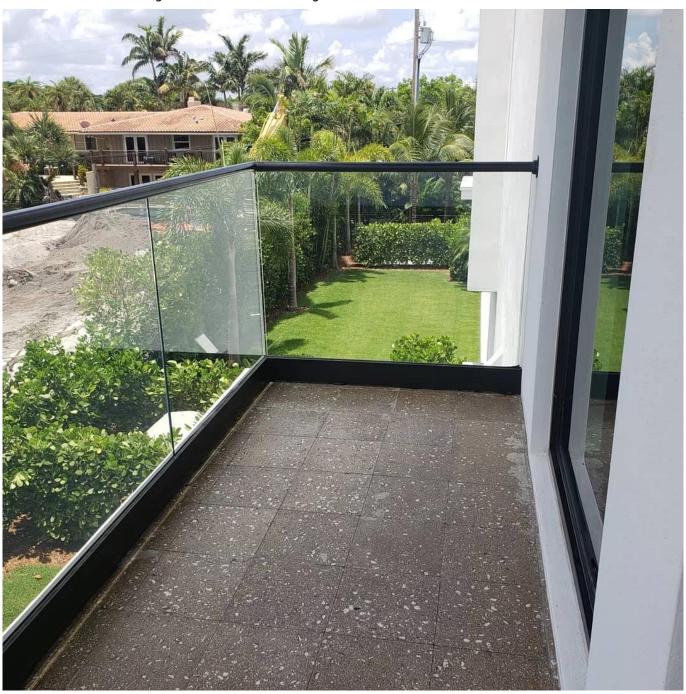

## Wholesale Balcony Frameless Glass Balustrade With Aluminium Base U Channel

## **Railing Design Option**

- $\cdot$  straight linear and curved
- · safety toughened glass and laminated glass 10-21.52mm
- $\cdot$  glass top free, slotted handrail and glass bracket handrail
- $\cdot$  floor mounted and side mounted
- · residential design and commercial railing