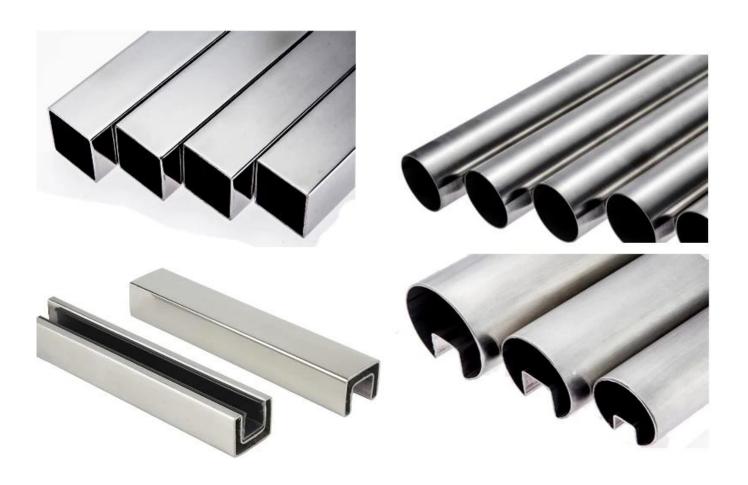

| Product name     |                     | Frameless Glass balustrade Aluminum u channel frameless balcony staircase swimming pool fence glass railing                                                                                                                                                                                                 |
|------------------|---------------------|-------------------------------------------------------------------------------------------------------------------------------------------------------------------------------------------------------------------------------------------------------------------------------------------------------------|
| Dimensions       |                     | Customized, According to the client's specific requirement.                                                                                                                                                                                                                                                 |
| Material         | Profile Information | Material: Aluminum(6063-T5) profile length 3m Profile Wall thickness: 10 mm Color: original, silver, black, graphite                                                                                                                                                                                        |
|                  | Glass Option        | Laminated glass, tempered glass, Low-E glass, floated glass, reflective glass single glazing /double glazing Single: 8/10/12mm Double:, 6.38mm, 8.76mm 10.76mm 11.52mm etc Color:clear, ford blue reflective, green reflective, LOW-E. etc. Any other glass thickness according to customer's requirements. |
|                  | Hardwares           | setscrew, stainless steel cover, stainless steel railing<br>High quality made in China                                                                                                                                                                                                                      |
| Finishing        |                     | Powder coated or Anodizing                                                                                                                                                                                                                                                                                  |
| Packing          |                     | Bubble bag+Wooden frame                                                                                                                                                                                                                                                                                     |
| Applicable place |                     | Schools, Restaurants, Commercial Buildings and Residential etc.                                                                                                                                                                                                                                             |
| Delivery time    |                     | 15-25 days after receiving the deposit                                                                                                                                                                                                                                                                      |

## Top Handrail Tube:

Glass Fence Panel:

**Aluminum Base Channel:** 

Welcome to contact us for more information:

Eve

Email: sales03@launch-china.cn HP/WhatsApp: +8613686807796