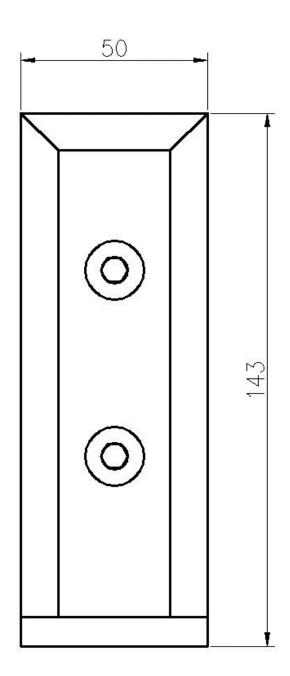

## Side Mounted Glass Spigot Destails

1) Side mounted glass spigot photos Mirror finish

Satin finish

2) Side mounted glass spigot size

3) Side mounted glass spigot project