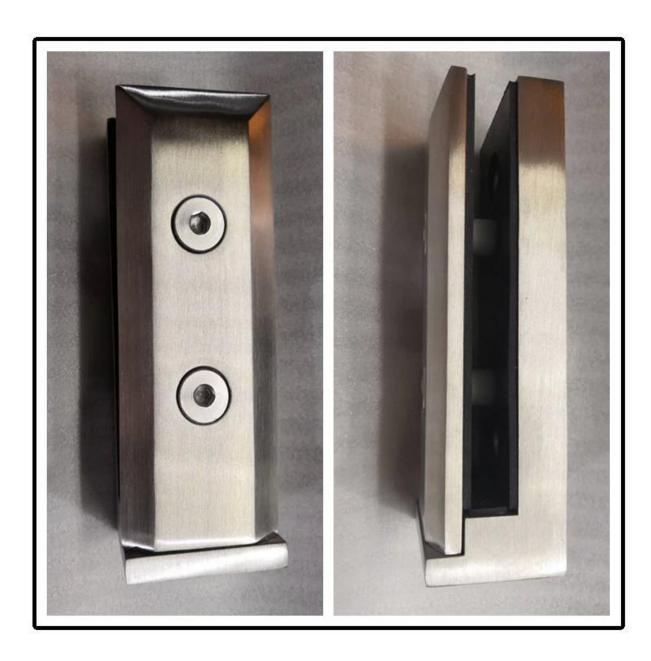

## Side Mounted Glass Spigot Destails

1) Side mounted glass spigot photos Mirror finish

Satin finish

2) Side mounted glass spigot size

3) Side mounted glass spigot project