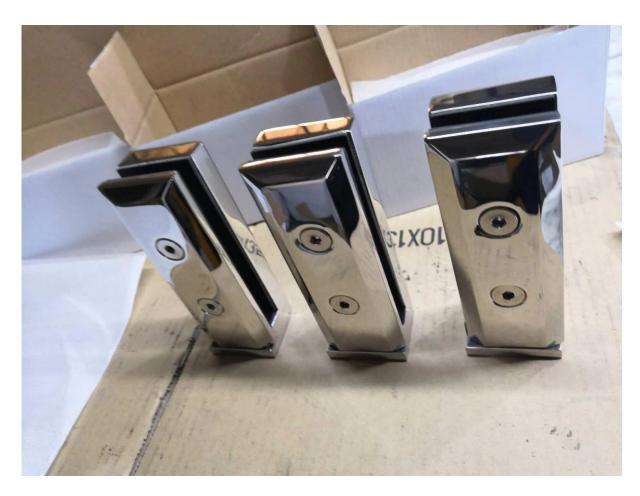

## Side Mounted Glass Spigot Destails

1) Side mounted glass spigot photos Mirror finish

Satin finish

2) Side mounted glass spigot size

3) Side mounted glass spigot project