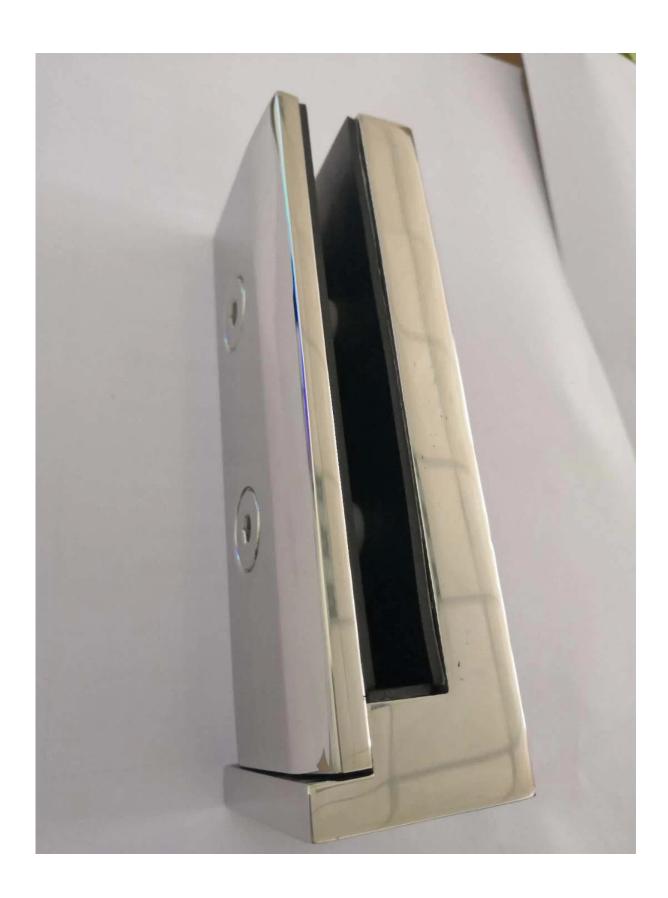

## Side Mounted Glass Spigot Destails

1) Side mounted glass spigot photos Mirror finish

Satin finish

2) Side mounted glass spigot size

3) Side mounted glass spigot project