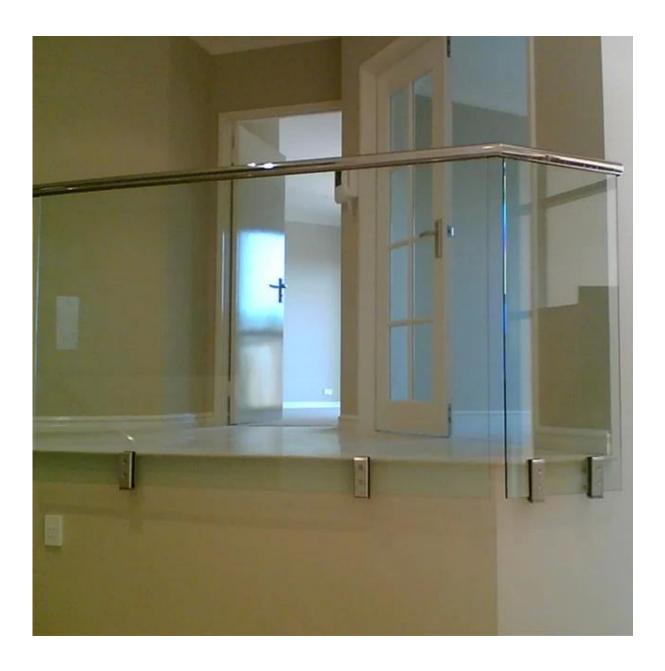

## Side Mounted Glass Spigot Destails

1) Side mounted glass spigot photos Mirror finish

Satin finish

2) Side mounted glass spigot size

3) Side mounted glass spigot project