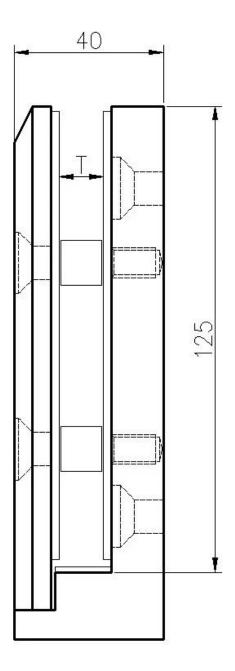

## Side Mounted Glass Spigot Destails

1) Side mounted glass spigot photos Mirror finish

Satin finish

2) Side mounted glass spigot size

3) Side mounted glass spigot project