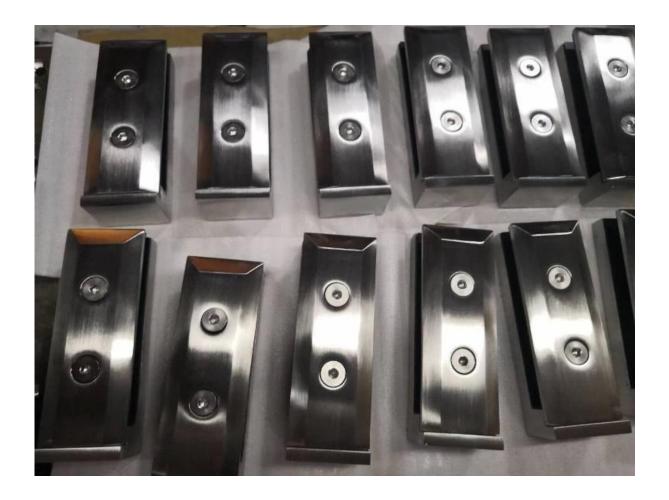

## Side Mounted Glass Spigot Destails

1) Side mounted glass spigot photos Mirror finish

Satin finish

2) Side mounted glass spigot size

3) Side mounted glass spigot project