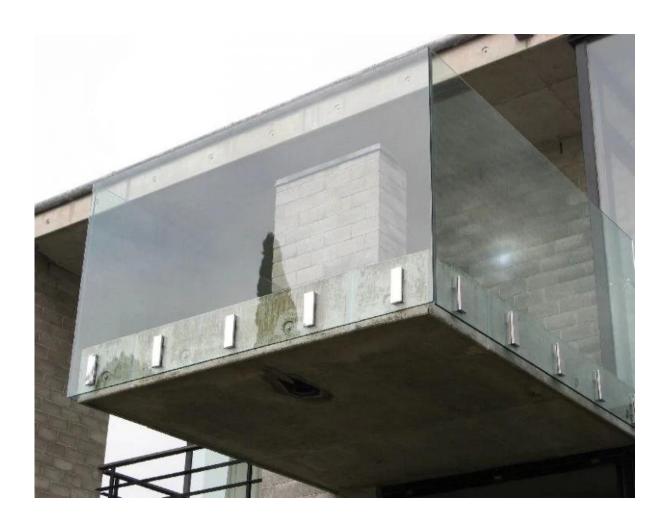

## Side Mounted Glass Spigot Destails

1) Side mounted glass spigot photos Mirror finish

Satin finish

2) Side mounted glass spigot size

3) Side mounted glass spigot project