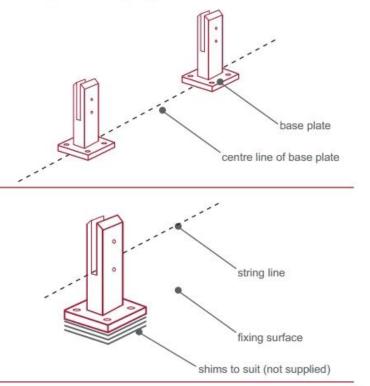

### 3) Glass Pool Fence Spigot Installation Guide

## fixing method: base plate spigots

Mark out the centre line of proposed glass fence with a chalk line. Determine clamp location based on a sheet size (recommendation on pages 1 & 2). Use base plate as a template to mark out the hole positions and drill holes to suit.

Note: Do not exceed 100mm gaps between glass panels. Optimum gap is 40mm to 60mm

Now the base plated spigots can be fitted to the floor and plumbed via shims (not supplied) under the base plates. Be sure to tighten firmly as the smallest of movement at the base plate will result in noticeable movement at the bottom of the glass fence.

Tip: By setting the two outer spigots of your total span, a string line can be run in the 'throat' of the spigots, giving correct height for all spigots in between

Note: Do not exceed 100mm gap from the fixing surface to the bottom of the glass