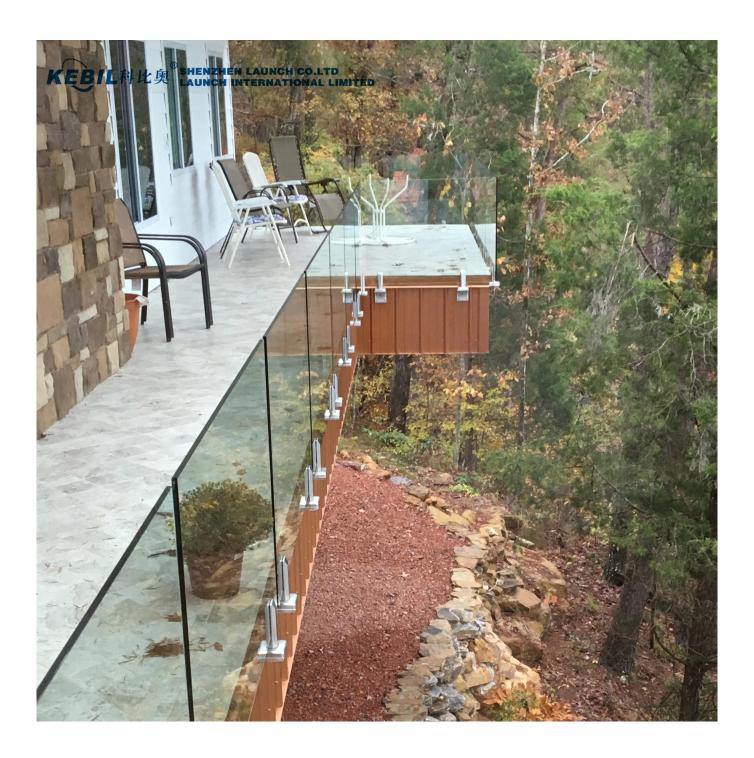

## **Glass Pool Fence Spigot Safety Packaging**

- 1. One piece into one bubble bag, then into one white box. 12 pieces into 365x330x230mm cardboard carton.
- 2. Packing as customers' requorements.

Glass Spigot Clamps Projects