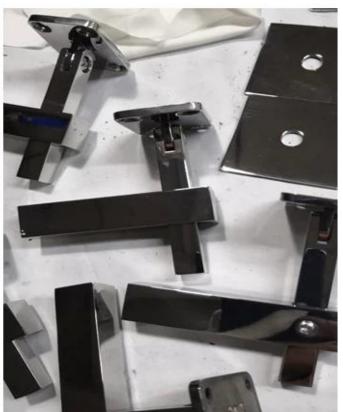

## More designs for handrail brackets:

- Wall to round handrail bracket
- Wall to square handrail bracket
- Glass to round handrail bracket
- Glass to square handrail bracket
- Baluster post to handrail bracket