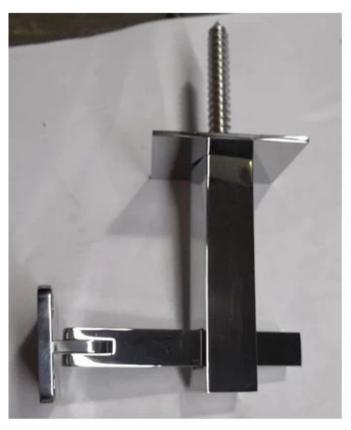

|
| Application      | Suitable for stair railing, balcony etc                                                            |
| Function         | Bridge Railings, Deck Railings, Porch Railings, Stair Railings                                     |
| Finishes         | A) Polished stainless steel (PSS)                                                                  |
|                  | B) Satin stainless steel (SSS)                                                                     |
| Package          | Polly foam bag+small box+outer carton,customer request                                             |
| Delivery time    | 2-4 weeks after receiving deposit.                                                                 |

### **Wall Mounted Handrail Bracket Details**













## More designs for handrail brackets:

- Wall to round handrail bracket
- Wall to square handrail bracket
- Glass to round handrail bracket
- Glass to square handrail bracket
- Baluster post to handrail bracket



**Handrail Bracket ProjectPhotos** 



FAQ

1.Are you factory?

Yes, we are factory.

2.Do you offer free samples?

Yes, we offer free samples, but customers need to pay express charges.

3. What materials do you have?

We have the material ofstainless steel 304, 316, 316L and Duplex 2205.

4. What is your MOQ?

MOQ of order required is 1 pc.

5. What kind of payment do you accept?

We accept the payment of T/T,LC, PayPal, West Union, etc.

6. What is your payment term?

Our payment term is  $T/T \square 100\%$  or  $30/70 \square$  or L/C at sight .

7. What is your