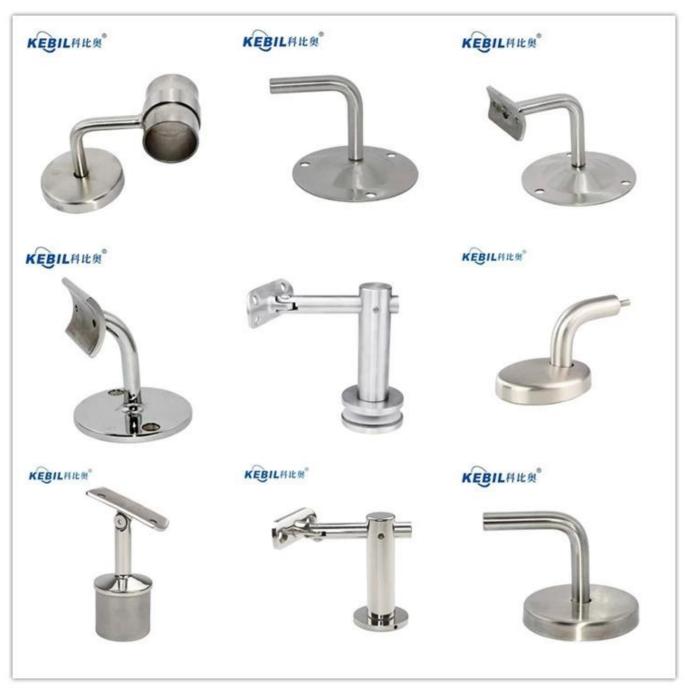

## More designs for handrail brackets:

- Wall to round handrail bracket
- Wall to square handrail bracket
- Glass to round handrail bracket
- Glass to square handrail bracket
- Baluster post to handrail bracket