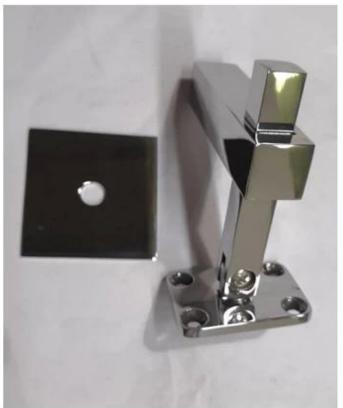

|
| Application      | Suitable for stair railing, balcony etc                                                            |
| Function         | Bridge Railings, Deck Railings, Porch Railings, Stair Railings                                     |
| Finishes         | A) Polished stainless steel (PSS)                                                                  |
|                  | B) Satin stainless steel (SSS)                                                                     |
| Package          | Polly foam bag+small box+outer carton,customer request                                             |
| Delivery time    | 2-4 weeks after receiving deposit.                                                                 |

### **Wall Mounted Handrail Bracket Details**













## More designs for handrail brackets:

- Wall to round handrail bracket
- Wall to square handrail bracket
- Glass to round handrail bracket
- Glass to square handrail bracket
- Baluster post to handrail bracket



**Handrail Bracket ProjectPhotos** 



FAQ

1.Are you factory?

Yes, we are factory.

2.Do you offer free samples?

Yes, we offer free samples, but customers need to pay express charges.

3. What materials do you have?

We have the material ofstainless steel 304, 316, 316L and Duplex 2205.

4. What is your MOQ?

MOQ of order required is 1 pc.

5. What kind of payment do you accept?

We accept the payment of T/T,LC, PayPal, West Union, etc.

6. What is your payment term?

Our payment term is  $T/T \square 100\%$  or  $30/70 \square$  or L/C at sight .

7. What is your d