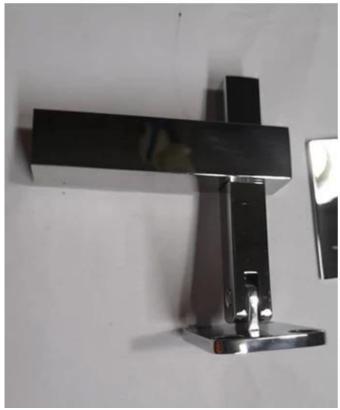

|
| Application      | Suitable for stair railing, balcony etc                                                            |
| Function         | Bridge Railings, Deck Railings, Porch Railings, Stair Railings                                     |
| Finishes         | A) Polished stainless steel (PSS)                                                                  |
|                  | B) Satin stainless steel (SSS)                                                                     |
| Package          | Polly foam bag+small box+outer carton,customer request                                             |
| Delivery time    | 2-4 weeks after receiving deposit.                                                                 |

### **Wall Mounted Handrail Bracket Details**













## More designs for handrail brackets:

- Wall to round handrail bracket
- Wall to square handrail bracket
- Glass to round handrail bracket
- Glass to square handrail bracket
- Baluster post to handrail bracket



**Handrail Bracket ProjectPhotos** 



FAQ

1.Are you factory?

Yes, we are factory.

2.Do you offer free samples?

Yes, we offer free samples, but customers need to pay express charges.

3. What materials do you have?

We have the material ofstainless steel 304, 316, 316L and Duplex 2205.

4. What is your MOQ?

MOQ of order required is 1 pc.

5. What kind of payment do you accept?

We accept the payment of T/T,LC, PayPal, West Union, etc.

6. What is your payment term?

Our payment term is  $T/T \square 100\%$  or  $30/70 \square$  or L/C at sight .

7. What is your del