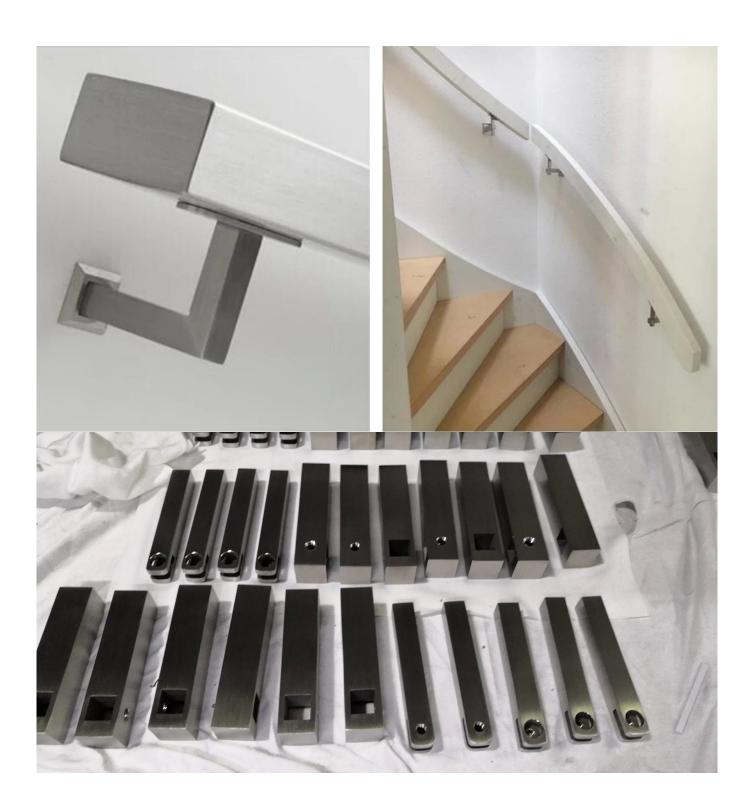

|
| Application      | Suitable for stair railing, balcony etc                                                            |
| Function         | Bridge Railings, Deck Railings, Porch Railings, Stair Railings                                     |
| Finishes         | A) Polished stainless steel (PSS)                                                                  |
|                  | B) Satin stainless steel (SSS)                                                                     |
| Package          | Polly foam bag+small box+outer carton,customer request                                             |
| Delivery time    | 2-4 weeks after receiving deposit.                                                                 |

### **Wall Mounted Handrail Bracket Details**













## More designs for handrail brackets:

- Wall to round handrail bracket
- Wall to square handrail bracket
- Glass to round handrail bracket
- Glass to square handrail bracket
- Baluster post to handrail bracket



**Handrail Bracket ProjectPhotos** 



FAQ

1.Are you factory?

Yes, we are factory.

2.Do you offer free samples?

Yes, we offer free samples, but customers need to pay express charges.

3. What materials do you have?

We have the material ofstainless steel 304, 316, 316L and Duplex 2205.

4. What is your MOQ?

MOQ of order required is 1 pc.

5. What kind of payment do you accept?

We accept the payment of T/T,LC, PayPal, West Union, etc.

6. What is your payment term?

Our payment term is  $T/T \square 100\%$  or  $30/70 \square$  or L/C at sight .

7. What is your deliver