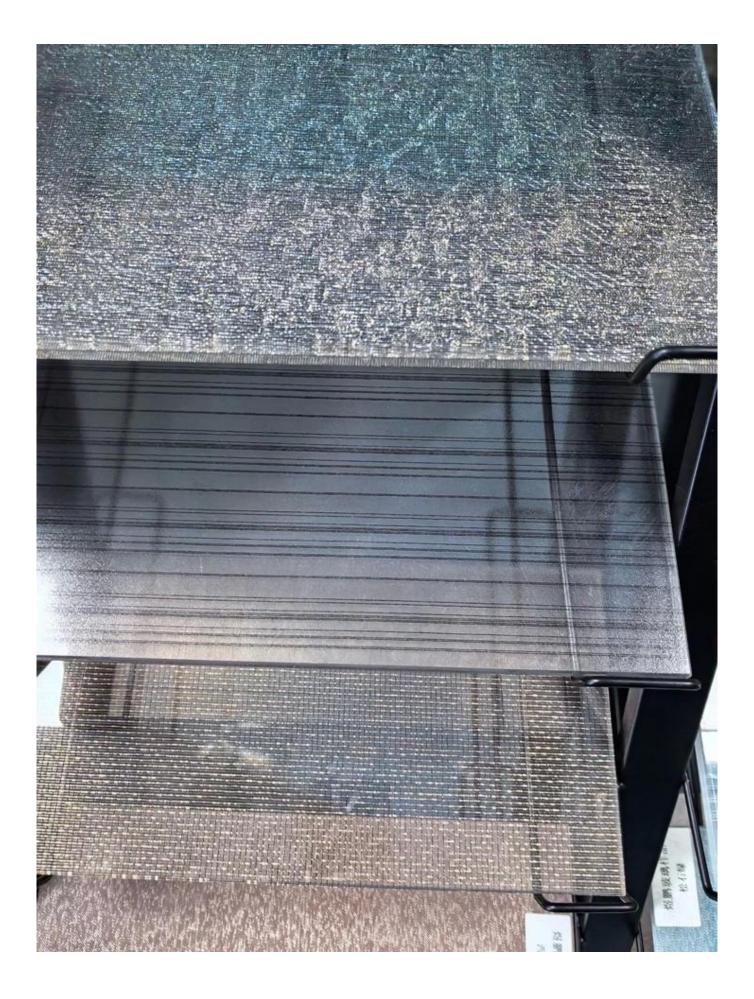

## Description:

Wired tempered glass art is a stunning decorative glass option that adds a touch of elegance and sophistication to various architectural settings such as office buildings, hotels, and shopping malls. The of tempered glass with intricate wire patterns creates a unique visual appeal that captures attention and enhances the overall aesthetics of any space.

This exquisite glass art is not only a decorative element but also serves practical purposes such as safety and security. The tempering process ensures the glass is durable and resistant to breakage, while the embedded wires provide added strength and resilience.

In office buildings, wired tempered glass art can be used to create stylish partitions, decorative wall panels, or even impressive entrance doors. In hotels, it adds a luxurious touch to lobbies, elevators, and conference rooms. Similarly, in shopping malls, it can be used for eye-catching storefronts, elegant escalator claddings, or artistic signage.