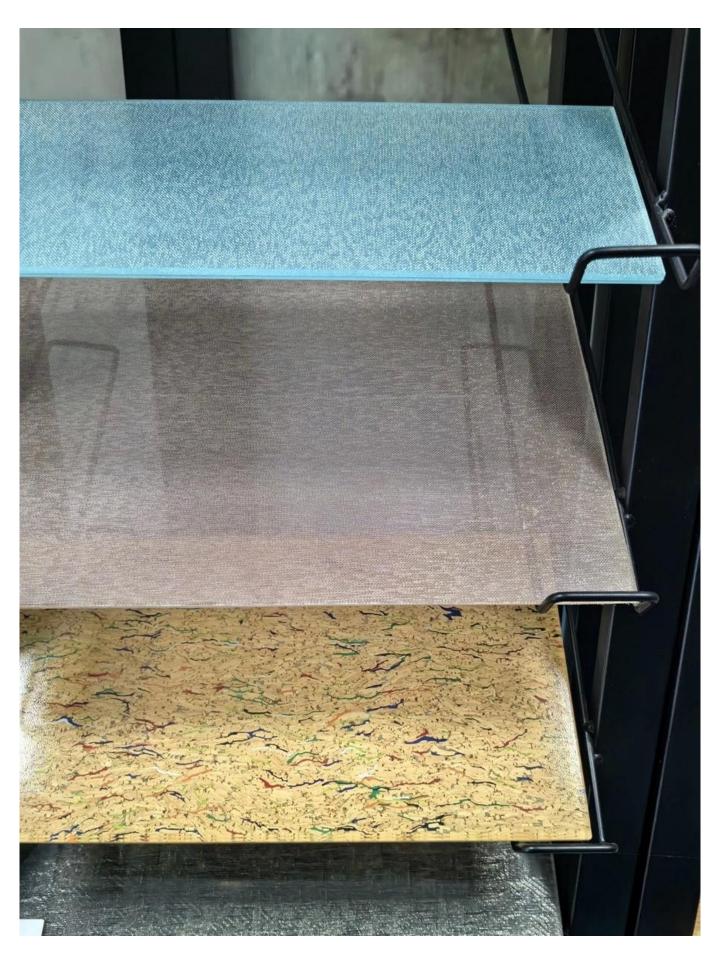

## Description:

Wired tempered glass art is a stunning decorative glass option that adds a touch of elegance and sophistication to various architectural settings such as office buildings, hotels, and shopping malls. The of tempered glass with intricate wire patterns creates a unique visual appeal that captures attention and enhances the overall aesthetics of any space.

This exquisite glass art is not only a decorative element but also serves practical purposes such as safety and security. The tempering process ensures the glass is durable and resistant to breakage, while the embedded wires provide added strength and resilience.

In office buildings, wired tempered glass art can be used to create stylish partitions, decorative wall panels, or even impressive entrance doors. In hotels, it adds a luxurious touch to lobbies, elevators, and conference rooms. Similarly, in shopping malls, it can be used for eye-catching storefronts, elegant escalator claddings, or artistic signage.