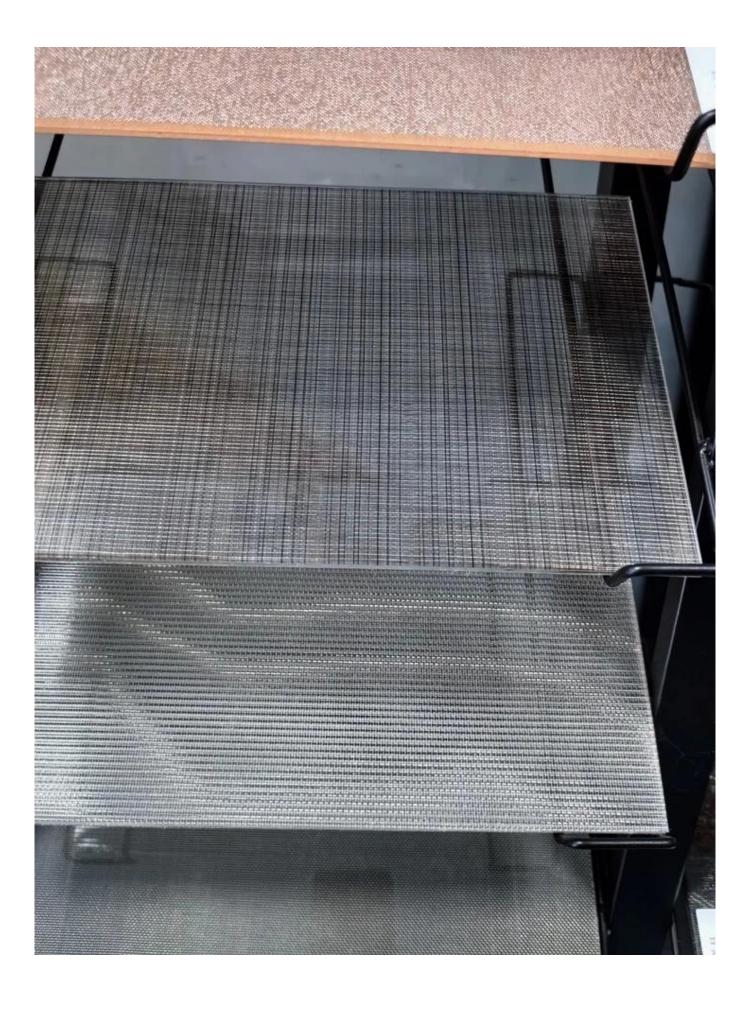

## Description:

Wired tempered glass art is a stunning decorative glass option that adds a touch of elegance and sophistication to various architectural settings such as office buildings, hotels, and shopping malls. The of tempered glass with intricate wire patterns creates a unique visual appeal that captures attention and enhances the overall aesthetics of any space.

This exquisite glass art is not only a decorative element but also serves practical purposes such as safety and security. The tempering process ensures the glass is durable and resistant to breakage, while the embedded wires provide added strength and resilience.

In office buildings, wired tempered glass art can be used to create stylish partitions, decorative wall panels, or even impressive entrance doors. In hotels, it adds a luxurious touch to lobbies, elevators, and conference rooms. Similarly, in shopping malls, it can be used for eye-catching storefronts, elegant escalator claddings, or artistic signage.