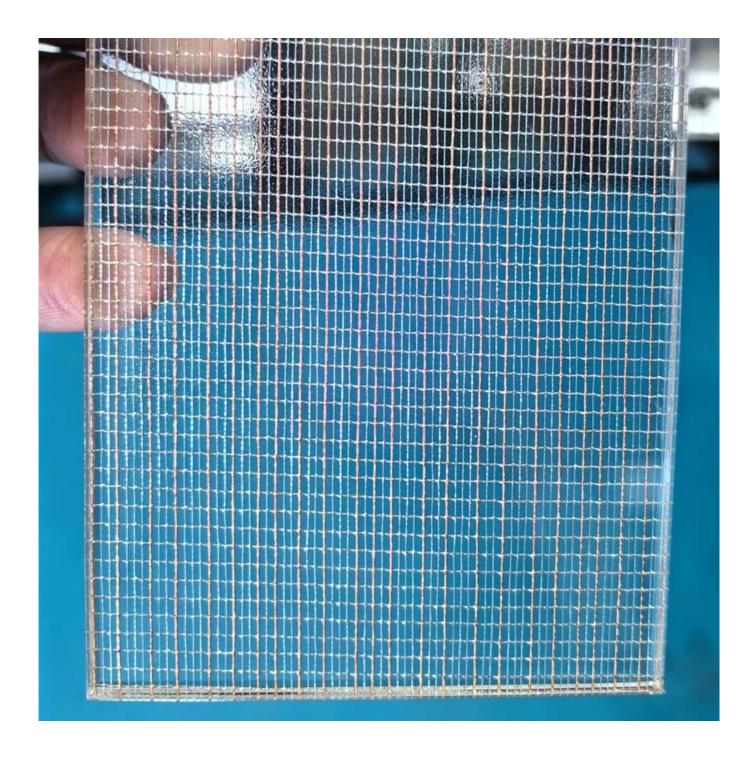

## Description:

Wired tempered glass art is a stunning decorative glass option that adds a touch of elegance and sophistication to various architectural settings such as office buildings, hotels, and shopping malls. The of tempered glass with intricate wire patterns creates a unique visual appeal that captures attention and enhances the overall aesthetics of any space.

This exquisite glass art is not only a decorative element but also serves practical purposes such as safety and security. The tempering process ensures the glass is durable and resistant to breakage, while the embedded wires provide added strength and resilience.