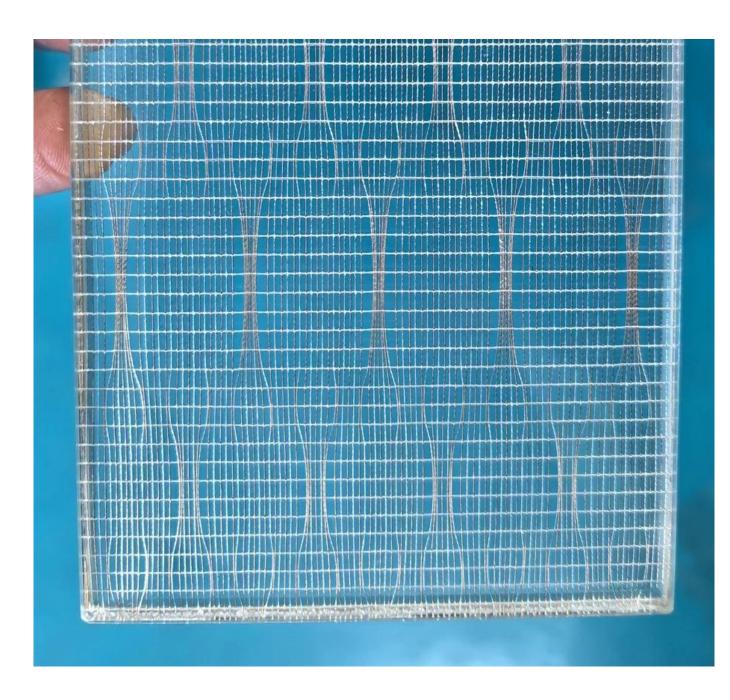

## Description:

Wired tempered glass art is a stunning decorative glass option that adds a touch of elegance and sophistication to various architectural settings such as office buildings, hotels, and shopping malls. The of tempered glass with intricate wire patterns creates a unique visual appeal that captures attention and enhances the overall aesthetics of any space.

This exquisite glass art is not only a decorative element but also serves practical purposes such as safety and security. The tempering process ensures the glass is durable and resistant to breakage, while the embedded wires provide added strength and resilience.