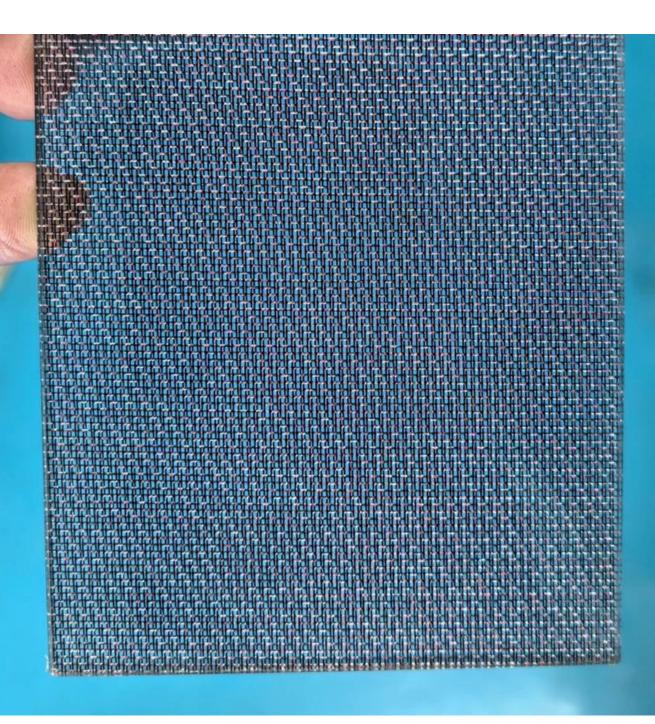

## Description:

Wired tempered glass art is a stunning decorative glass option that adds a touch of elegance and sophistication to various architectural settings such as office buildings, hotels, and shopping malls. The of tempered glass with intricate wire patterns creates a unique visual appeal that captures attention and enhances the overall aesthetics of any space.

This exquisite glass art is not only a decorative element but also serves practical purposes such as safety and security. The tempering process ensures the glass is durable and resistant to breakage, while the embedded wires provide added strength and resilience.