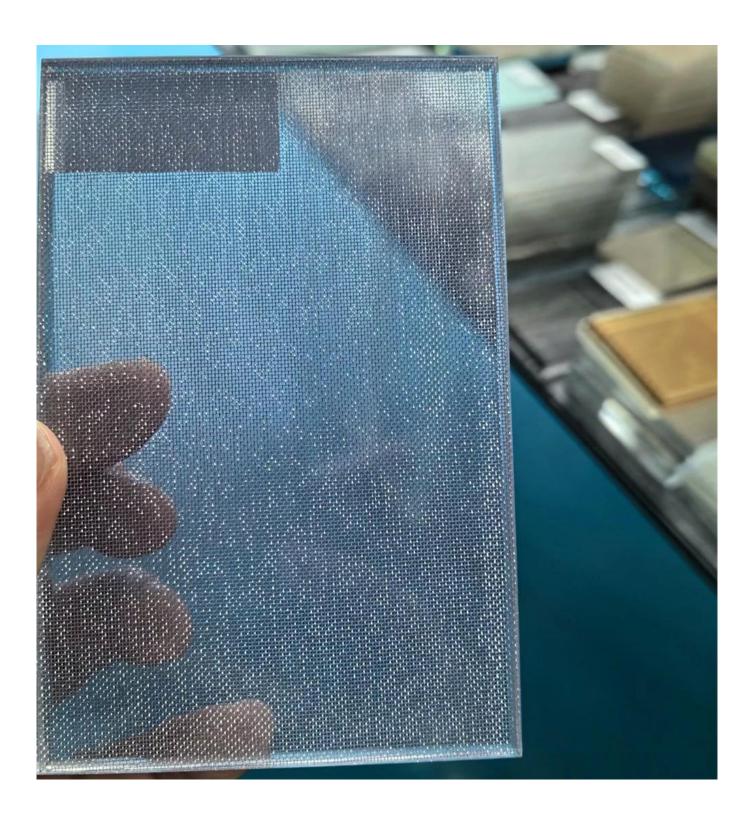

## Description:

Wired tempered glass art is a stunning decorative glass option that adds a touch of elegance and sophistication to various architectural settings such as office buildings, hotels, and shopping malls. The of tempered glass with intricate wire patterns creates a unique visual appeal that captures attention and enhances the overall aesthetics of any space.

This exquisite glass art is not only a decorative element but also serves practical purposes such as safety and security. The tempering process ensures the glass is durable and resistant to breakage, while the embedded wires provide added strength and resilience.