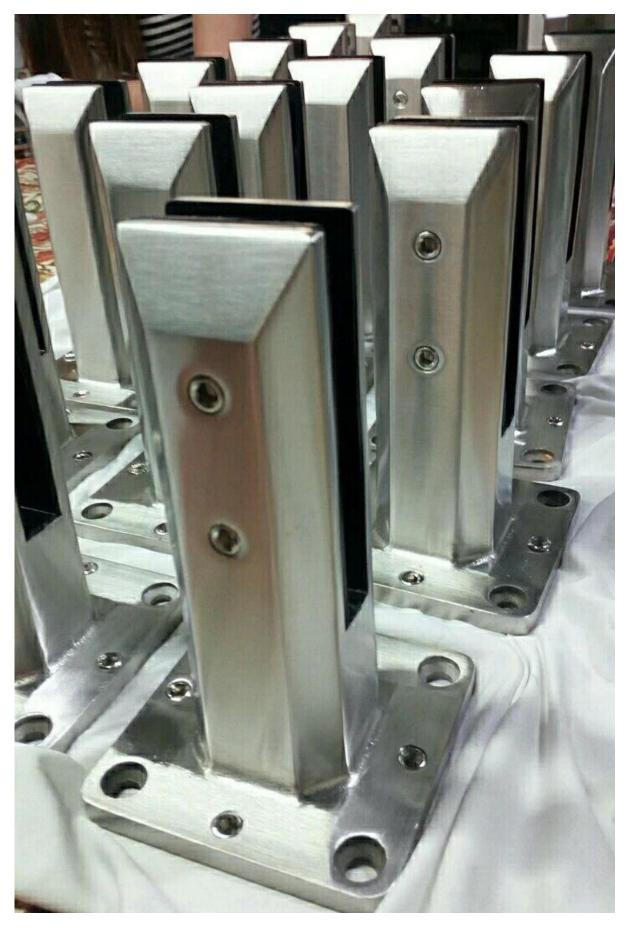

## adjustable balancing stainless steel spigot for frameless glass railing Glass spgiot specifications,

1. Model No. SBM: Square base plate spigot

Material: Stainless steel 316
Finish: Satin or mirror polished
For glass thickness: 8-13.52mm

5. Base plate with 4 balance adjusting holes for Allen bolts, and 4 screw holes on corner

6. Adjustable balancing for easily installation.

<u>Semi-finished adjustable balancing glass spigot photos :</u>

<u>Finished adjustable balancing glass spigot photos :</u>

Thanks for your visiting. Any interested, please contact with me freely:

Email: sales02@launch-china.cn . Skype: launch-02 .