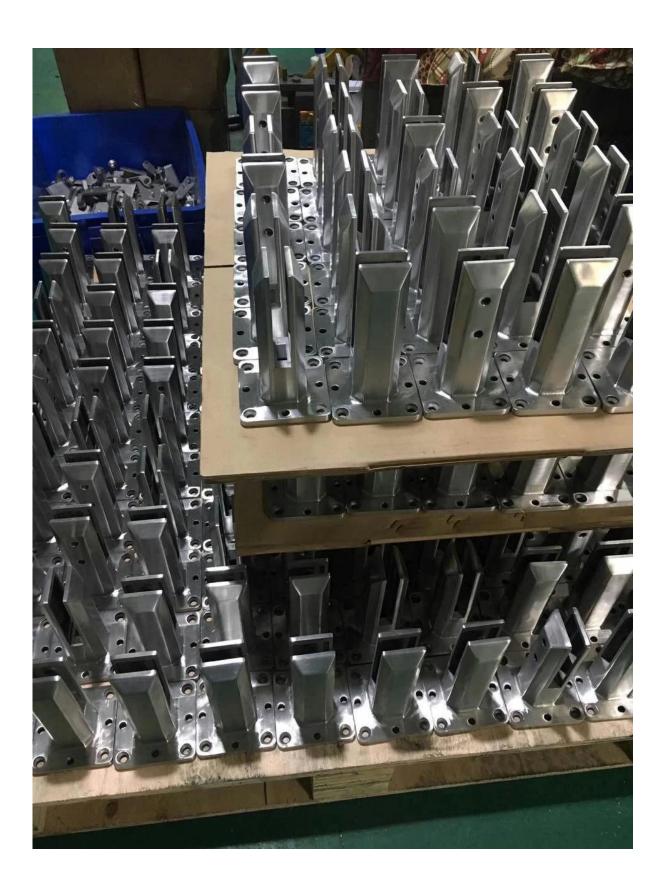

5. Base plate with 4 balance adjusting holes for Allen bolts, and 4 screw holes on corner

6. Adjustable balancing for easily installation.

<u>Semi-finished adjustable balancing glass spigot photos :</u>