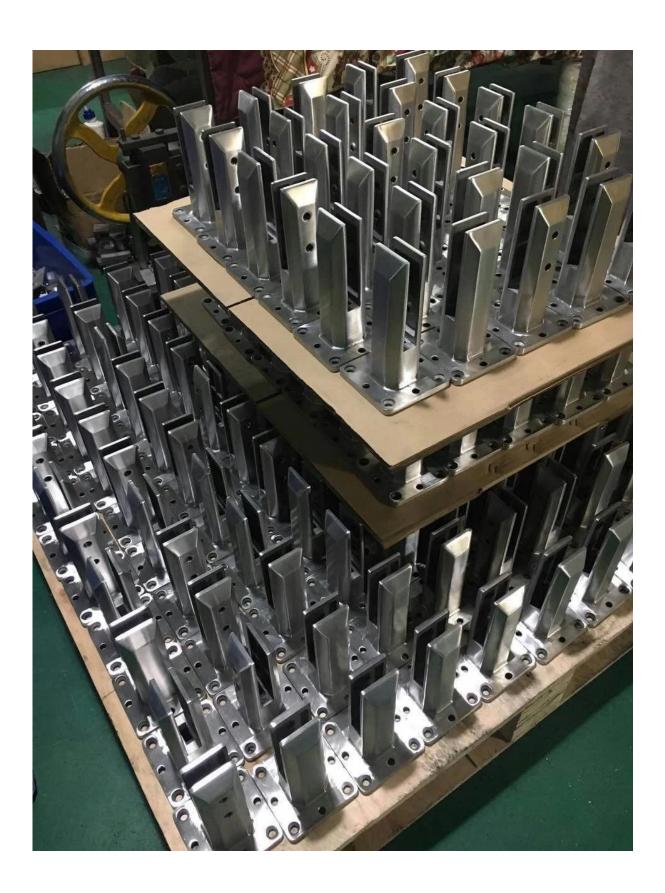

5. Base plate with 4 balance adjusting holes for Allen bolts, and 4 screw holes on corner

6. Adjustable balancing for easily installation.

<u>Semi-finished adjustable balancing glass spigot photos :</u>