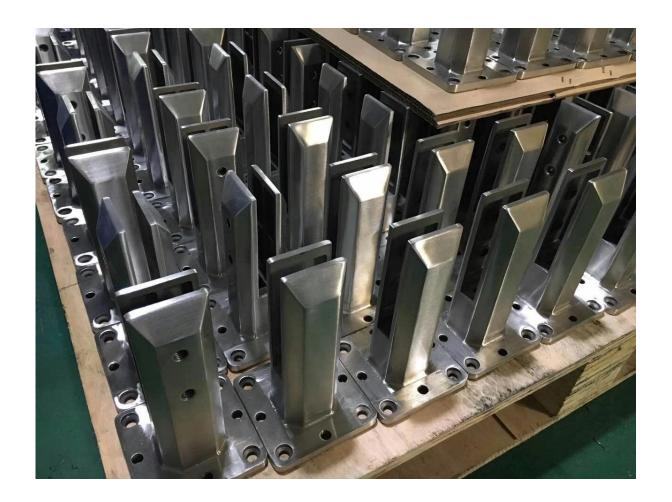

5. Base plate with 4 balance adjusting holes for Allen bolts, and 4 screw holes on corner

6. Adjustable balancing for easily installation.

<u>Semi-finished adjustable balancing glass spigot photos :</u>