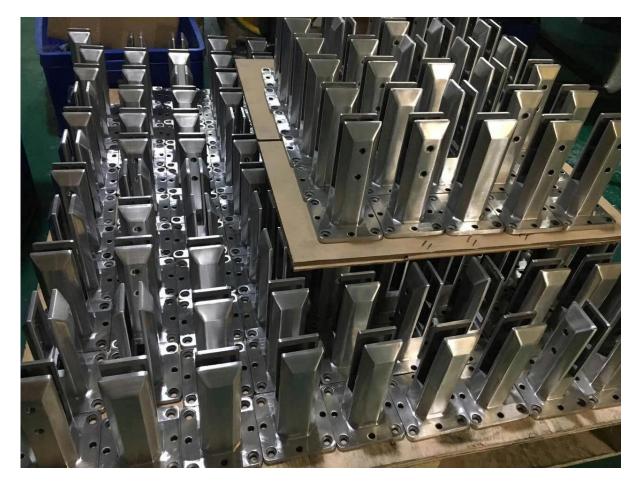

5. Base plate with 4 balance adjusting holes for Allen bolts, and 4 screw holes on corner

6. Adjustable balancing for easily installation.

<u>Semi-finished adjustable balancing glass spigot photos :</u>