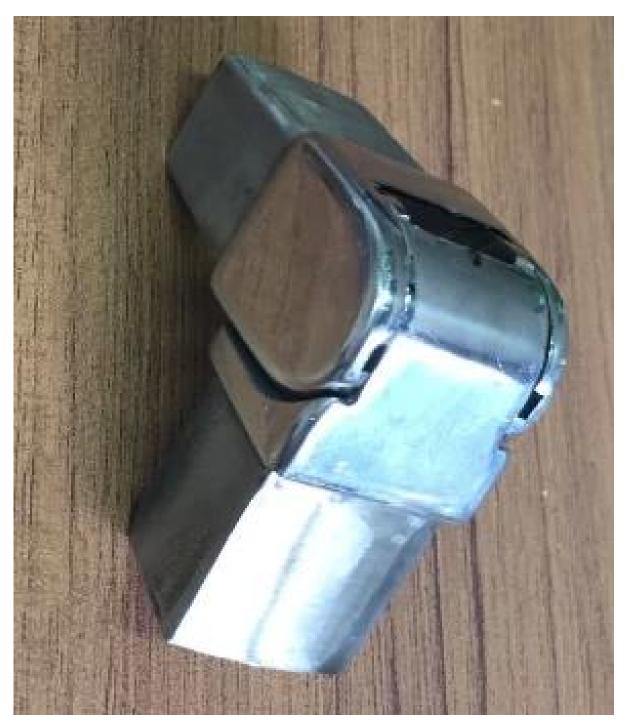

2. adjustable connector for square stainless steel balustrades top rails:1).Up/down adjustable connector.

2).Left/right adjustable connector.

3. Fixed connector for square stainless steel balustrades top rails: