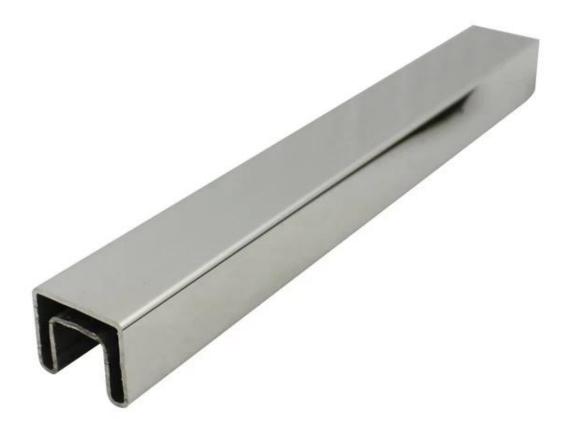

## adjustable connector for square stainless steel balustrades top rails 1.stainless steel balustrades top rails description,

| Material               | stainless steel 316L/316/304                                                                                                                                                               |  |  |  |  |
|------------------------|--------------------------------------------------------------------------------------------------------------------------------------------------------------------------------------------|--|--|--|--|
| Finish                 | Brushed or Mirror polished                                                                                                                                                                 |  |  |  |  |
| Dimension              | 1. Round shape: dia 25.4mm, groove 14*14mm, 5.8 meter per length, or as per your requirement.  2. Square shape: 25*20mm, groove 14*14mm, 5.8 meter per length, or as per your requirement. |  |  |  |  |
| For glass<br>thickness | 8-13.52mm                                                                                                                                                                                  |  |  |  |  |
| Rail fittings          | 180 degree connector, 90 degree connector, wall to rail connector bracket, end cap                                                                                                         |  |  |  |  |
| position               | deck railings, porch railings, balcony railing, frameless spigot glass railing, swimming pool fence railings etc.                                                                          |  |  |  |  |