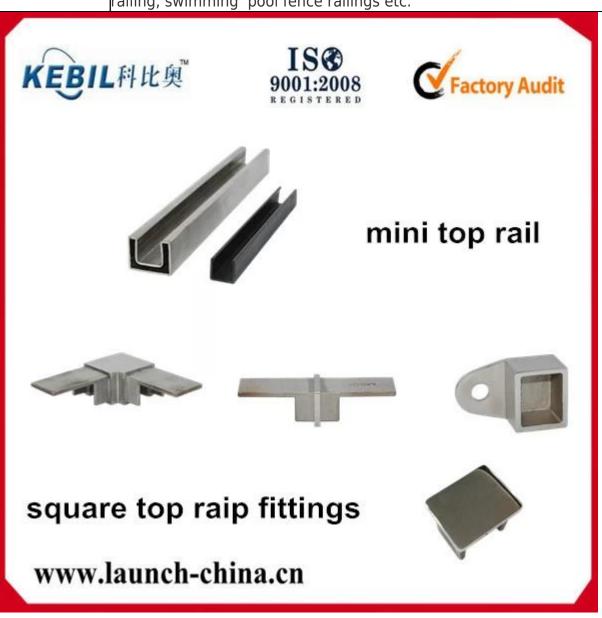

## adjustable connector for square stainless steel balustrades top rails 1.stainless steel balustrades top rails description,

| Material               | stainless steel 316L/316/304                                                                                                                                                               |  |  |  |  |
|------------------------|--------------------------------------------------------------------------------------------------------------------------------------------------------------------------------------------|--|--|--|--|
| Finish                 | Brushed or Mirror polished                                                                                                                                                                 |  |  |  |  |
| Dimension              | 1. Round shape: dia 25.4mm, groove 14*14mm, 5.8 meter per length, or as per your requirement.  2. Square shape: 25*20mm, groove 14*14mm, 5.8 meter per length, or as per your requirement. |  |  |  |  |
| For glass<br>thickness | 8-13.52mm                                                                                                                                                                                  |  |  |  |  |
| Rail fittings          | 180 degree connector, 90 degree connector, wall to rail connector bracket, end cap                                                                                                         |  |  |  |  |
| position               | deck railings, porch railings, balcony railing, frameless spigot glass railing, swimming pool fence railings etc.                                                                          |  |  |  |  |

2. adjustable connector for square stainless steel balustrades top rails:1).Up/down adjustable connector.

2).Left/right adjustable connector.

3. Fixed connector for square stainless steel balustrades top rails: