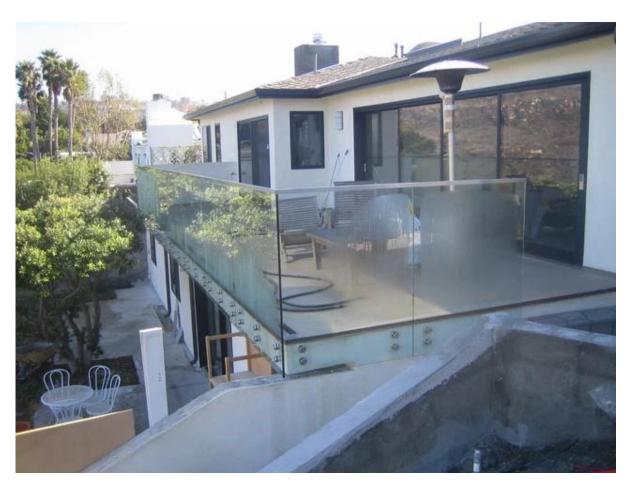

4. square stainless steel balustrades top rails project:

Thanks for your visit, Any interested or needs, please contact with me freely:

Joey Lan