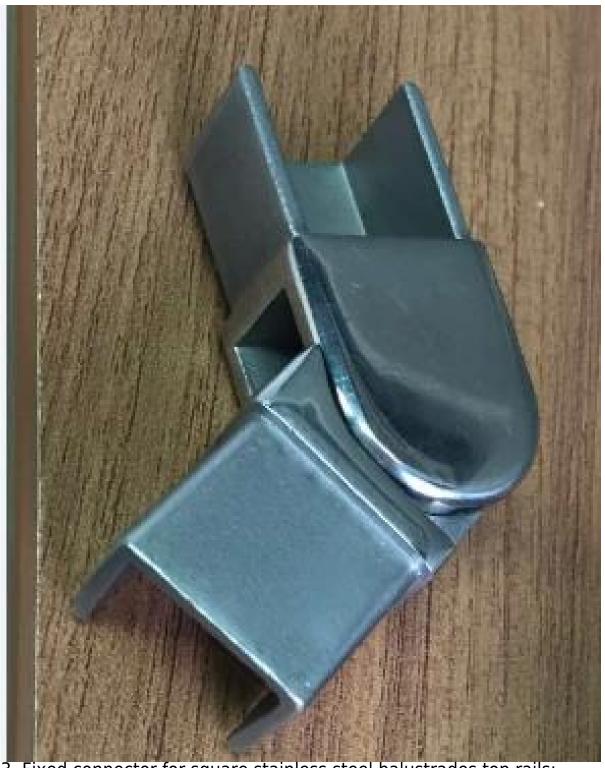

2. adjustable connector for square stainless steel balustrades top rails:1).Up/down adjustable connector.

2).Left/right adjustable connector.

3. Fixed connector for square stainless steel balustrades top rails: