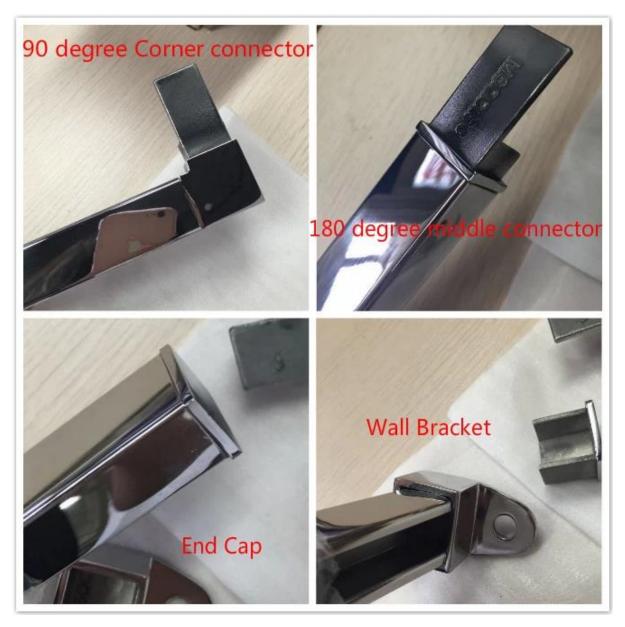

## adjustable connector for square stainless steel balustrades top rails 1.stainless steel balustrades top rails description,

| Material               | stainless steel 316L/316/304                                                                                                                                                               |  |  |  |  |
|------------------------|--------------------------------------------------------------------------------------------------------------------------------------------------------------------------------------------|--|--|--|--|
| Finish                 | Brushed or Mirror polished                                                                                                                                                                 |  |  |  |  |
| Dimension              | 1. Round shape: dia 25.4mm, groove 14*14mm, 5.8 meter per length, or as per your requirement.  2. Square shape: 25*20mm, groove 14*14mm, 5.8 meter per length, or as per your requirement. |  |  |  |  |
| For glass<br>thickness | 8-13.52mm                                                                                                                                                                                  |  |  |  |  |
| Rail fittings          | 180 degree connector, 90 degree connector, wall to rail connector bracket, end cap                                                                                                         |  |  |  |  |
| position               | deck railings, porch railings, balcony railing, frameless spigot glass railing, swimming pool fence railings etc.                                                                          |  |  |  |  |

2. adjustable connector for square stainless steel balustrades top rails:1).Up/down adjustable connector.

2).Left/right adjustable connector.

3. Fixed connector for square stainless steel balustrades top rails: