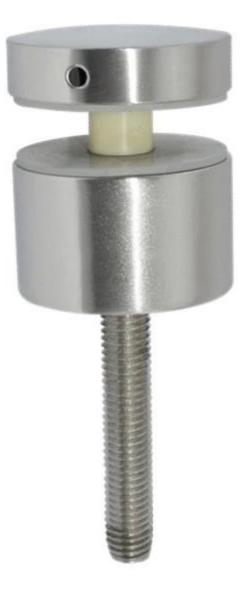

ket for frameless glass balustrade or frameless glass railing or feameless glass fence.

Mounting design is side fixed .

Glass mount is to fix 10mm or 12mm or 15mm thick tempered toughened glass .

Top rail mount is to fix round or square tubing or top rail or handrail .

P707 photos:



P707

Project photo:



wall mount, stainless steel handrail brackets, suit for round tubing or pipe handrail



P705

adjustable glass mount brackets,adjustable glass handrail brackets ,stainless steel handrail glass brackets



## P707

<u>P703R wall brackets with inox base and cover plate at the bottom and curved</u> <u>plate for round tubing on the top</u>



stainless steel standoff, bracket for glass panels, railing design



## SF-50T

Stainless steel glass standoff for frameless glass balustrade



## SF-50

stainless steel 12mm glass to round handrail bracket for stair,stainless
steel glass to round handrail post bracket for balcony



P707