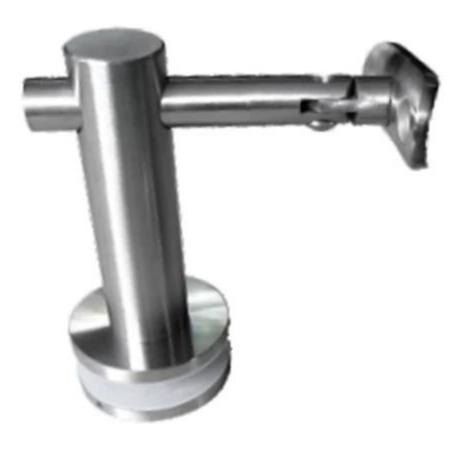

Side mount adjustable glass handrail bracket for frameless glass balustrade or frameless glass railing or feameless glass fence.

Mounting design is side fixed .

Glass mount is to fix 10mm or 12mm or 15mm thick tempered toughened glass .

Top rail mount is to fix round or square tubing or top rail or handrail .

P707 photos:

P707

Project photo:

wall mount, stainless steel handrail brackets, suit for round tubing or pipe handrail

P705

adjustable glass mount brackets,adjustable glass handrail brackets ,stainless steel handrail glass brackets