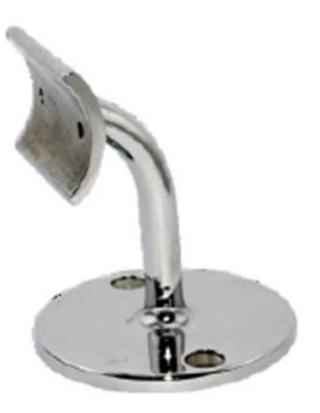

Top rail mount is to fix round or square tubing or top rail or handrail .

P707 photos:

P707

Project photo:

wall mount, stainless steel handrail brackets, suit for round tubing or pipe handrail

P705

adjustable glass mount brackets,adjustable glass handrail brackets ,stainless steel handrail glass brackets

## P707

<u>P703R wall brackets with inox base and cover plate at the bottom and curved</u> <u>plate for round tubing on the top</u>

stainless steel standoff, bracket for glass panels, railing design