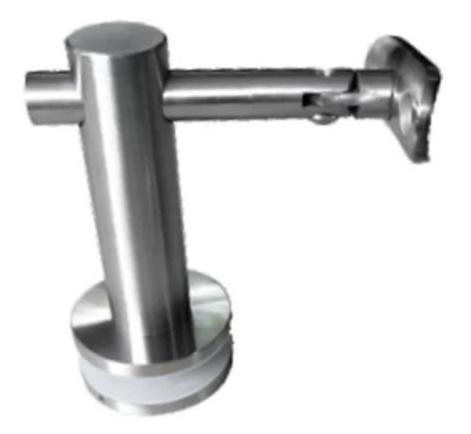

## SF-50

stainless steel 12mm glass to round handrail bracket for stair,stainless
steel glass to round handrail post bracket for balcony

P707