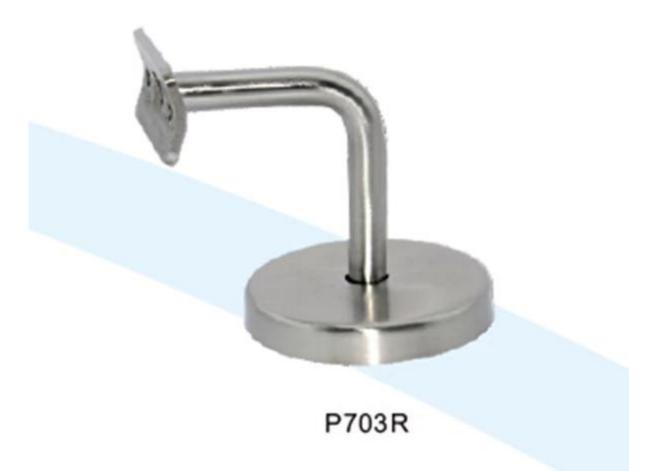

## P707

<u>P703R wall brackets with inox base and cover plate at the bottom and curved</u> <u>plate for round tubing on the top</u>

stainless steel standoff, bracket for glass panels, railing design