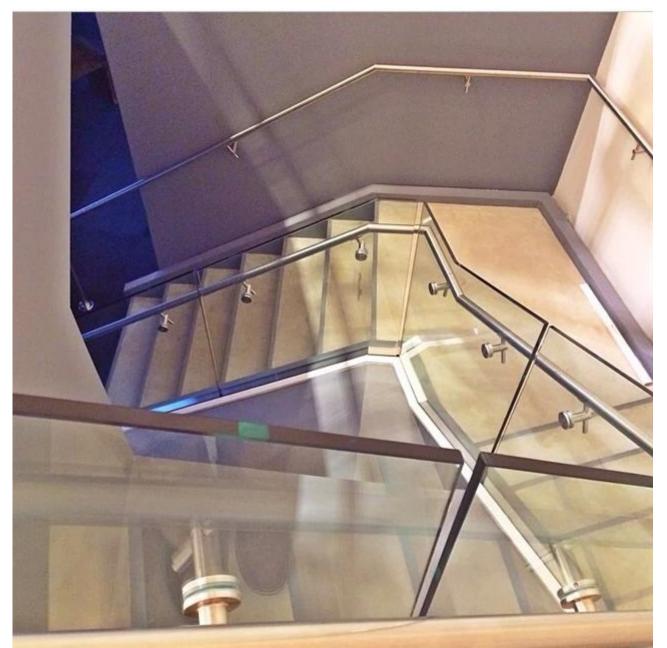

Top rail mount is to fix round or square tubing or top rail or handrail .

P707 photos:

P707

Project photo:

wall mount, stainless steel handrail brackets, suit for round tubing or pipe handrail

P705

adjustable glass mount brackets,adjustable glass handrail brackets ,stainless steel handrail glass brackets

## P707

<u>P703R wall brackets with inox base and cover plate at the bottom and curved</u> <u>plate for round tubing on the top</u>

stainless steel standoff, bracket for glass panels, railing design