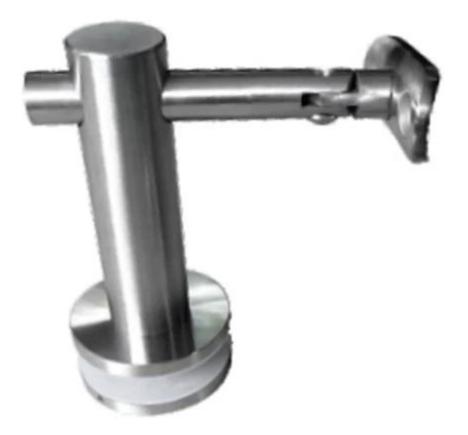

Side mount adjustable glass handrail bracket for frameless glass balustrade or frameless glass railing or feameless glass fence.

Mounting design is side fixed .

Glass mount is to fix 10mm or 12mm or 15mm thick tempered toughened glass .

Top rail mount is to fix round or square tubing or top rail or handrail .

P707 photos:

P707

Project photo:

wall mount, stainless steel handrail brackets, suit for round tubing or pipe handrail

P705

adjustable glass mount brackets,adjustable glass handrail brackets ,stainless steel handrail glass brackets