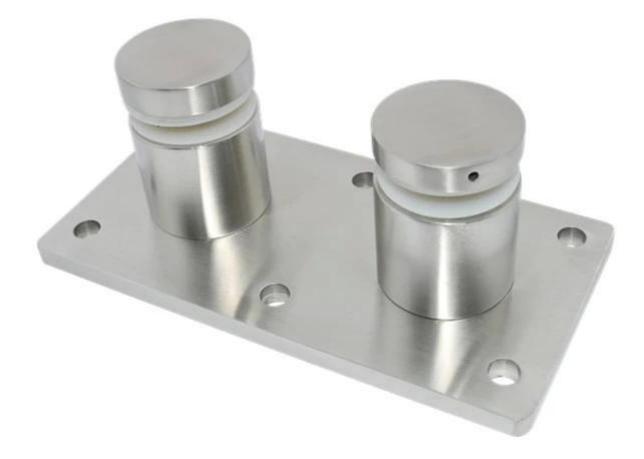

Side mount adjustable glass handrail bracket for frameless glass balustrade or frameless glass railing or feameless glass fence.

Mounting design is side fixed .

Glass mount is to fix 10mm or 12mm or 15mm thick tempered toughened glass .

Top rail mount is to fix round or square tubing or top rail or handrail .

P707 photos:



P707

Project photo:



wall mount, stainless steel handrail brackets, suit for round tubing or pipe handrail



P705

adjustable glass mount brackets,adjustable glass handrail brackets ,stainless steel handrail glass brackets



## P707

<u>P703R wall brackets with inox base and cover plate at the bottom and curved</u> <u>plate for round tubing on the top</u>



stainless steel standoff, bracket for glass panels, railing design



## SF-50T

Stainless steel glass standoff for frameless glass balustrade



## SF-50

stainless steel 12mm glass to round handrail bracket for stair,stainless
steel glass to round handrail post bracket for balcony



P707