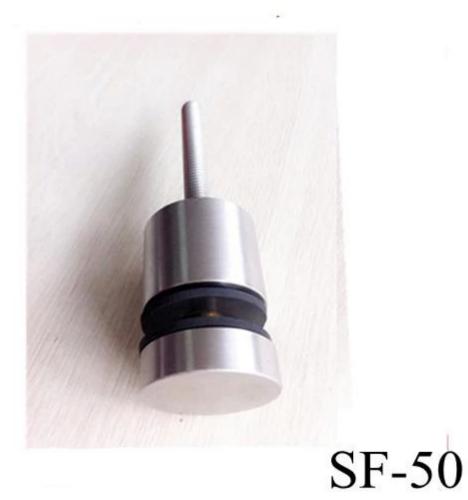

## glass balustrade with standoff

Packing pic stainless steel 304 glass standoff for balcony railing, balcony glass railing with glass standoff

double glass standoff with backplate

<u>stainless steel 304 glass standoff for balcony railing china supplier, china</u>