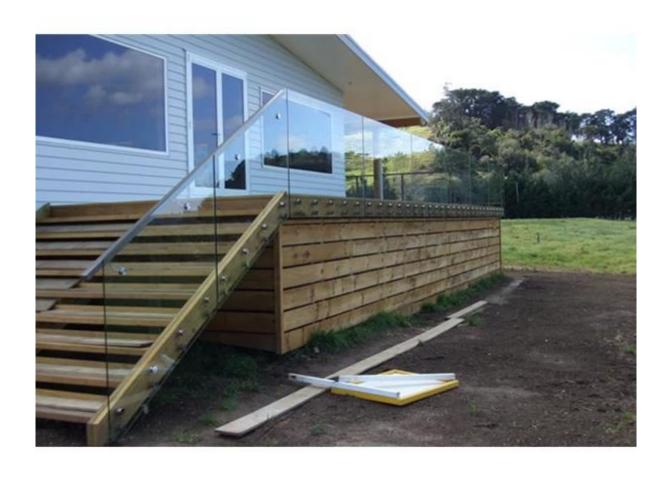

## Details:

china stainless steel balcony glass standoff for frameless glass
balustrade,stainless steel stair glass standoff for timber decking

Project pic

We also have glass standoff fixed into concrete frameless stainless steel glass standoff for balcony, balcony design stainless steel outdoor glass standoff