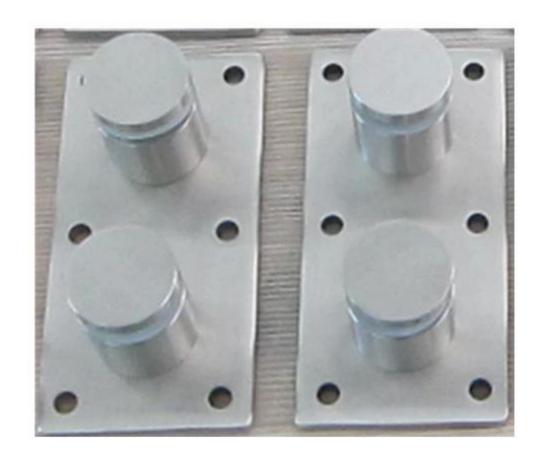

## glass balustrade with standoff

Packing pic stainless steel 304 glass standoff for balcony railing, balcony glass railing with glass standoff

double glass standoff with backplate

<u>stainless steel 304 glass standoff for balcony railing china supplier, china</u>