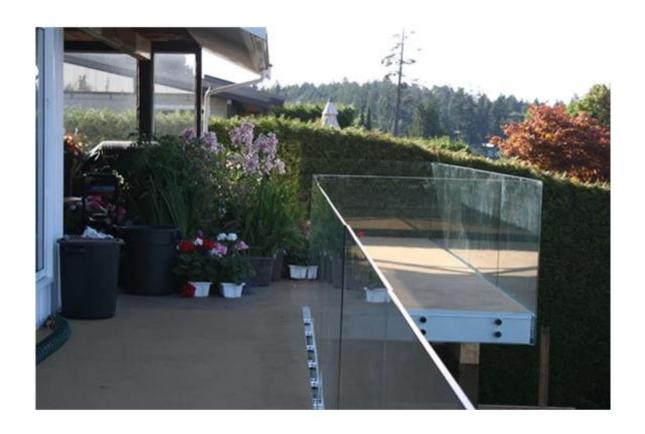

Project pic stainless steel glass standoff bracket for the design of balcony, china stainless steel glass balustrade system with standoff