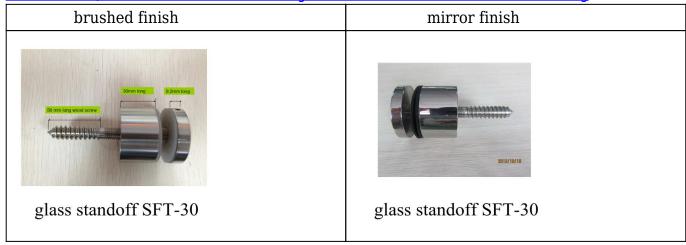

Flexible glass standoff fits the glass panel from 8mm-19mm to meet your requirements. This standoff with timber screw which is designed for wood decking. It is widely used in the design of stair and balcony.

<u>stainless steel 316 glass standoff bracket for stair</u>

glass standoff SF-30

Project pic

 $Safety\ tempered\ glass\ panel\\ 8/10/12mm/15/19mm\ glass\ for\ pool\ fence, toughened\ glass\ panel\ for\ glass\\ \underline{balustrade}$ 