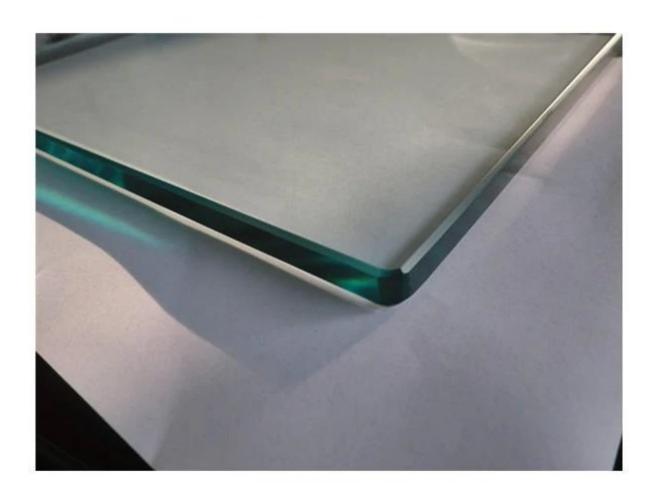

<u>stainless steel 316 glass standoff bracket for stair</u>

glass standoff SF-30

Project pic

 $Safety\ tempered\ glass\ panel\\ 8/10/12mm/15/19mm\ glass\ for\ pool\ fence, toughened\ glass\ panel\ for\ glass\\ \underline{balustrade}$ 