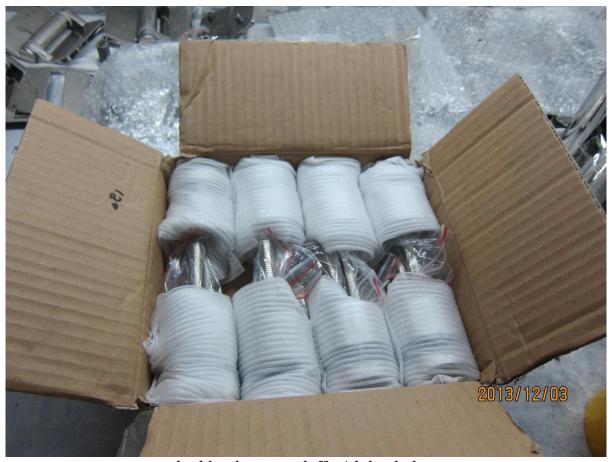

## glass balustrade with standoff

Packing pic stainless steel 304 glass standoff for balcony railing, balcony glass railing with glass standoff

double glass standoff with backplate

<u>stainless steel 304 glass standoff for balcony railing china supplier, china</u>