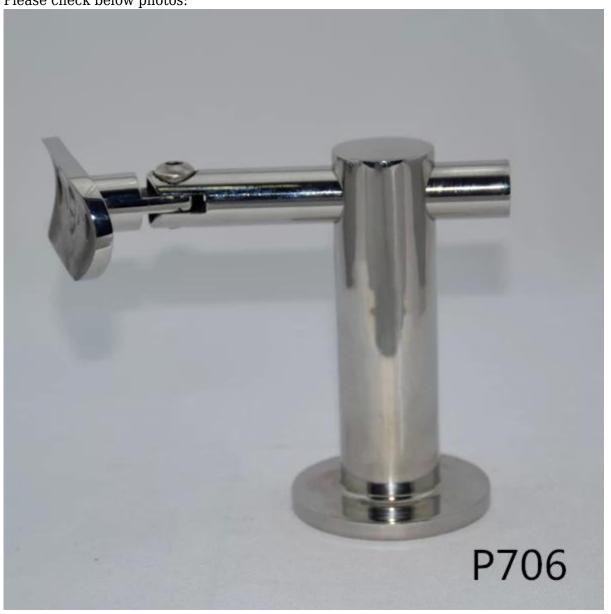

Please check below photos:

<u>frameless glass balustrade, glass balcony balustrade, glass stiarcase balustrade</u>

×

glass mounting standoff with M12  $\times$ 120 mm bolts to hold 8mm up to 19mm thick glass