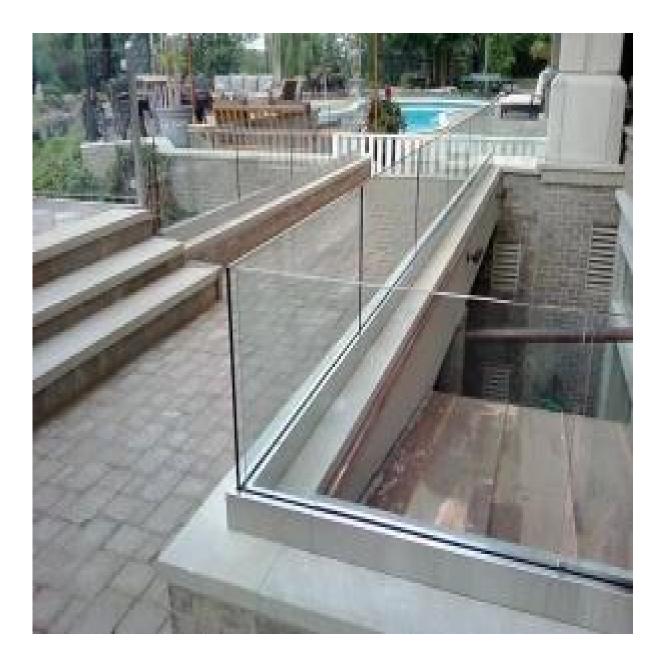

## Frameless glass railings or aluminum u channel deck handrail

- 1. Aluminum U channel profile specifications,
- -- Material: Aluminum 6063T5
- -- For 10-12mm thickness glass
- -- Dimension: 35x80mm, slot channel: 15x70mm
- -- Aluminum channel wall thickness: 10mm
- --Floor mounting base aluminum U channel (Floor can be wood and concrete)
- --Application: pool fence, balcony frameless railing, deck glass railing, garden fencing, staircase frameless aluminum glass railing, aluminum railing system, aluminum U channel balustrade, aluminum railing
- --For both commerical and modern house home design
- --For both wholesale and retail (We are factory)

## Alumimun U channel for 12mm glass

u channel:25\*80mm rubber channel:15\*70mm

A set of U channel: -aluminum channel -rubber channel

-screws fixing into ground

bottom view

top view side view