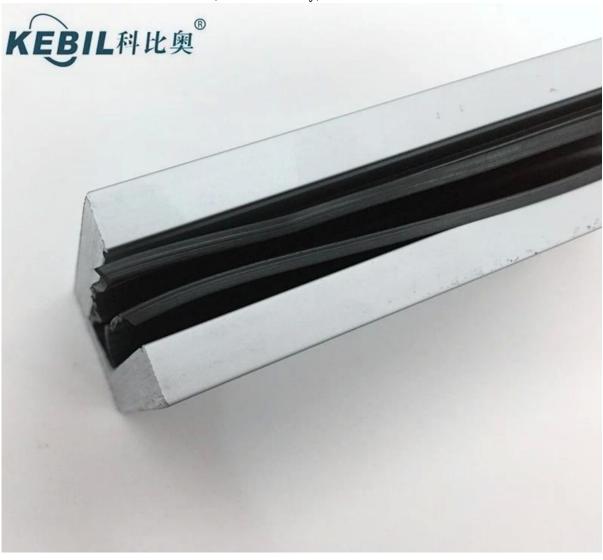

## Alumimun U channel for 12mm glass

u channel:25\*80mm rubber channel:15\*70mm

A set of U channel: -aluminum channel -rubber channel

-screws fixing into ground

bottom view

top view side view