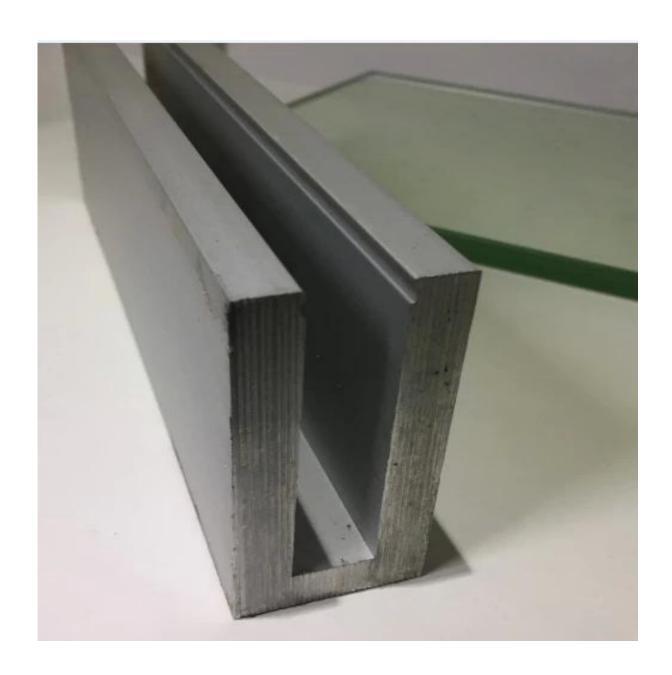

## Frameless glass railings or aluminum u channel deck handrail

- 1. Aluminum U channel profile specifications,
- -- Material: Aluminum 6063T5
- -- For 10-12mm thickness glass
- -- Dimension: 35x80mm, slot channel: 15x70mm
- -- Aluminum channel wall thickness: 10mm
- --Floor mounting base aluminum U channel (Floor can be wood and concrete)
- --Application: pool fence, balcony frameless railing, deck glass railing, garden fencing, staircase frameless aluminum glass railing, aluminum railing system, aluminum U channel balustrade, aluminum railing
- --For both commerical and modern house home design
- --For both wholesale and retail (We are factory)

## Alumimun U channel for 12mm glass

u channel:25\*80mm rubber channel:15\*70mm

A set of U channel: -aluminum channel -rubber channel

-screws fixing into ground

bottom view

top view side view