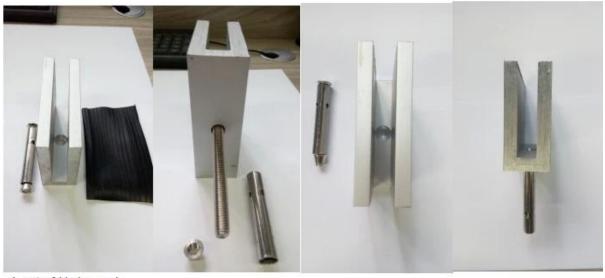

## Alumimun U channel for 12mm glass

u channel:25\*80mm rubber channel:15\*70mm

A set of U channel: -aluminum channel -rubber channel

-screws fixing into ground

bottom view

top view side view