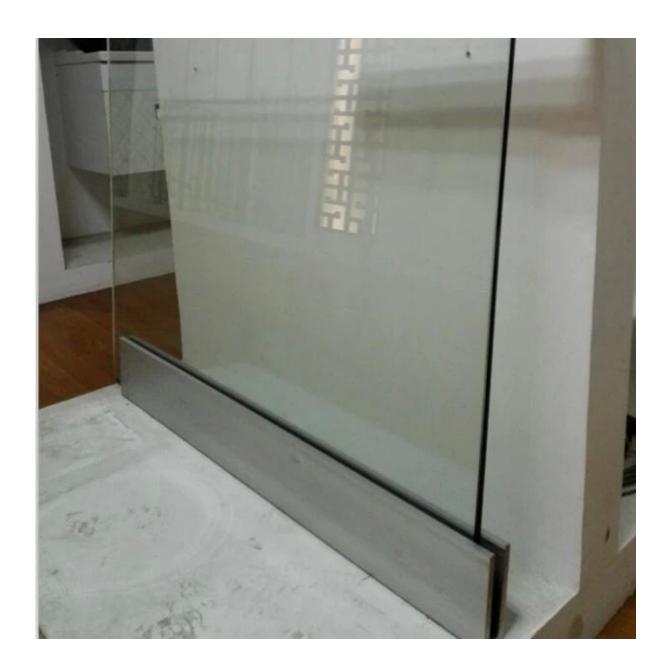

## Frameless glass railings or aluminum u channel deck handrail

- 1. Aluminum U channel profile specifications,
- -- Material: Aluminum 6063T5
- -- For 10-12mm thickness glass
- -- Dimension: 35x80mm, slot channel: 15x70mm
- -- Aluminum channel wall thickness: 10mm
- --Floor mounting base aluminum U channel (Floor can be wood and concrete)
- --Application: pool fence, balcony frameless railing, deck glass railing, garden fencing, staircase frameless aluminum glass railing, aluminum railing system, aluminum U channel balustrade, aluminum railing
- --For both commerical and modern house home design
- --For both wholesale and retail (We are factory)

## Alumimun U channel for 12mm glass

u channel:25\*80mm rubber channel:15\*70mm

A set of U channel: -aluminum channel -rubber channel

-screws fixing into ground

bottom view

top view side view