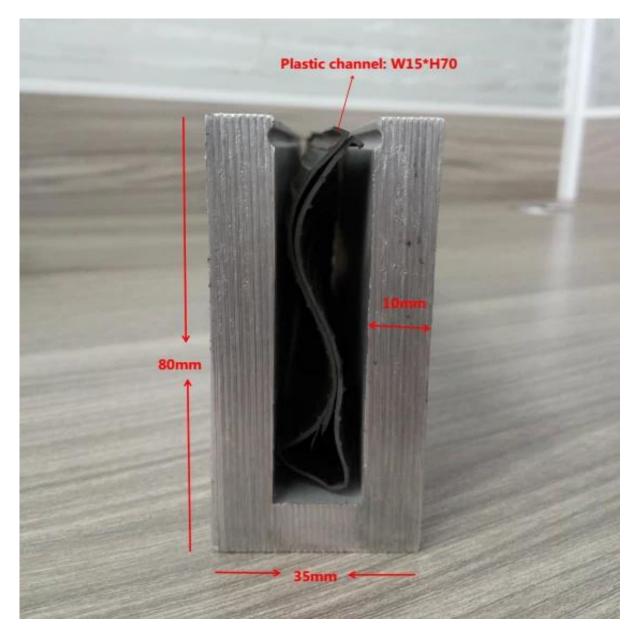

frameless glass railings for decks u channel glass balustrade

1. Aluminum U channel profile specifications ,

- -- Material: Aluminum 6063T5
- -- For 10-12mm thickness glass
- -- Dimension: 35x80mm, slot channel: 15x70mm
- -- Aluminum channel wall thickness: 10mm
- --Floor mounting base aluminum U channel (Floor can be wood and concrete)