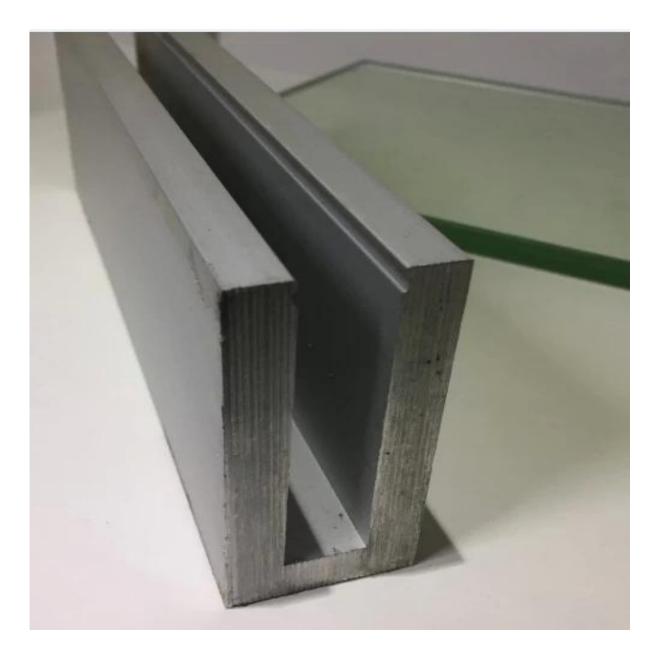

frameless glass railings for decks u channel glass balustrade

1. Aluminum U channel profile specifications ,

- -- Material: Aluminum 6063T5
- -- For 10-12mm thickness glass
- -- Dimension: 35x80mm, slot channel: 15x70mm
- -- Aluminum channel wall thickness: 10mm
- --Floor mounting base aluminum U channel (Floor can be wood and concrete)