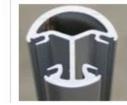

aluminum post and fittings aluminum post for swimming pool fence glass railing square 2 way 180 degree square 2 way 90 degree square 2 way 135 degree Half square round square one way

Round one way

Please see below project pictures: aluminum railings, for balcony designs or stairway, swimming pool fence