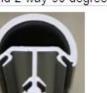

aluminum post and fittings aluminum post for swimming pool fence glass railing square 2 way 180 degree square 2 way 90 degree square 2 way 135 degree Half square round square one way

Round one way

Please see below project pictures: aluminum railings, for balcony designs or stairway, swimming pool fence