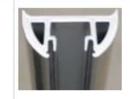

aluminum post and fittings aluminum post for swimming pool fence glass railing square 2 way 180 degree square 2 way 90 degree square 2 way 135 degree Half square round square one way

Round one way

Please see below project pictures: aluminum railings, for balcony designs or stairway, swimming pool fence