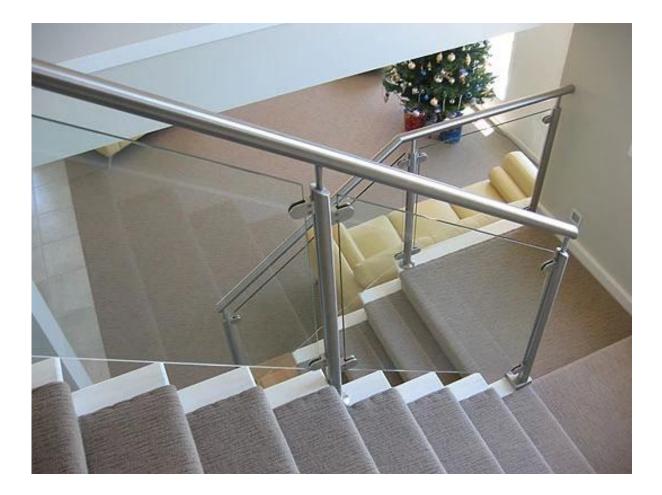

aluminum post and fittings aluminum post for swimming pool fence glass railing square 2 way 180 degree square 2 way 90 degree square 2 way 135 degree Half square round square one way

Round one way

Please see below project pictures: aluminum railings, for balcony designs or stairway, swimming pool fence

pool fencing aluminum post, semi-frameless glass railing,aluminum balustrade glass pool fencing

stainless steel handrail, round decking post, glass metal handrail for steps