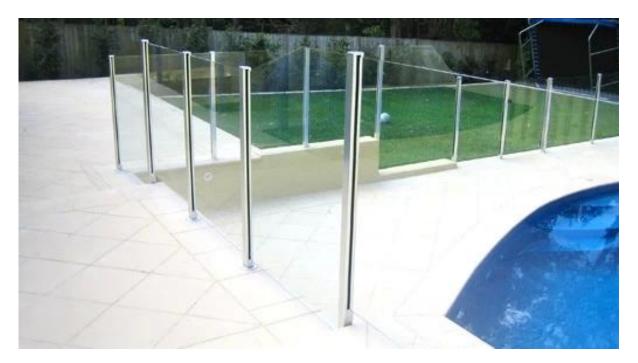

aluminum post and fittings aluminum post for swimming pool fence glass railing square 2 way 180 degree square 2 way 90 degree square 2 way 135 degree Half square round square one way

Round one way

Please see below project pictures: aluminum railings, for balcony designs or stairway, swimming pool fence

pool fencing aluminum post, semi-frameless glass railing,aluminum balustrade glass pool fencing

stainless steel handrail, round decking post, glass metal handrail for steps