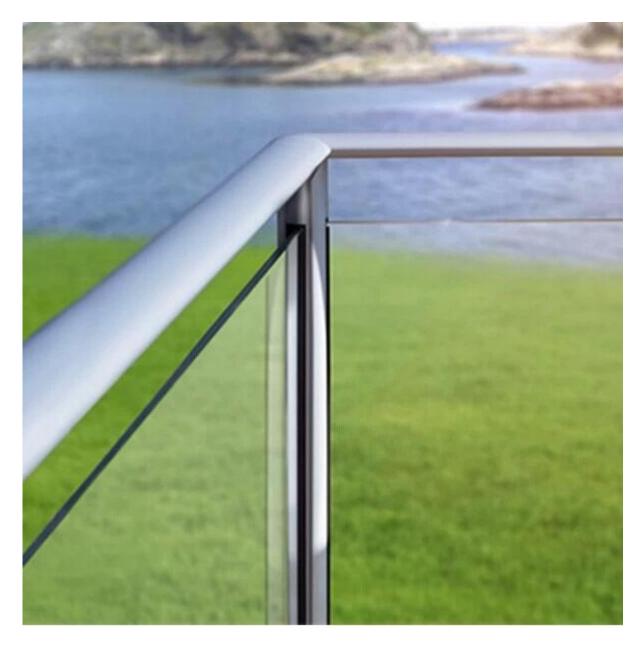

pool fencing aluminum post, semi-frameless glass railing,aluminum balustrade glass pool fencing

stainless steel handrail, round decking post, glass metal handrail for steps