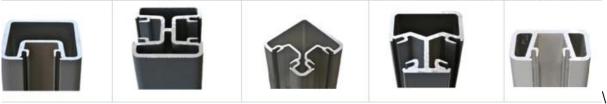

aluminum post and fittings aluminum post for swimming pool fence glass railing square 2 way 180 degree square 2 way 90 degree square 2 way 135 degree Half square round square one way

Round one way

Please see below project pictures: aluminum railings, for balcony designs or stairway, swimming pool fence