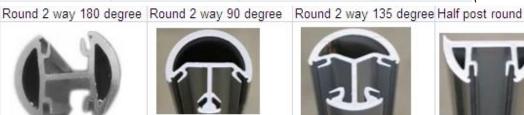

aluminum post and fittings aluminum post for swimming pool fence glass railing square 2 way 180 degree square 2 way 90 degree square 2 way 135 degree Half square round square one way

Round one way

Please see below project pictures: aluminum railings, for balcony designs or stairway, swimming pool fence