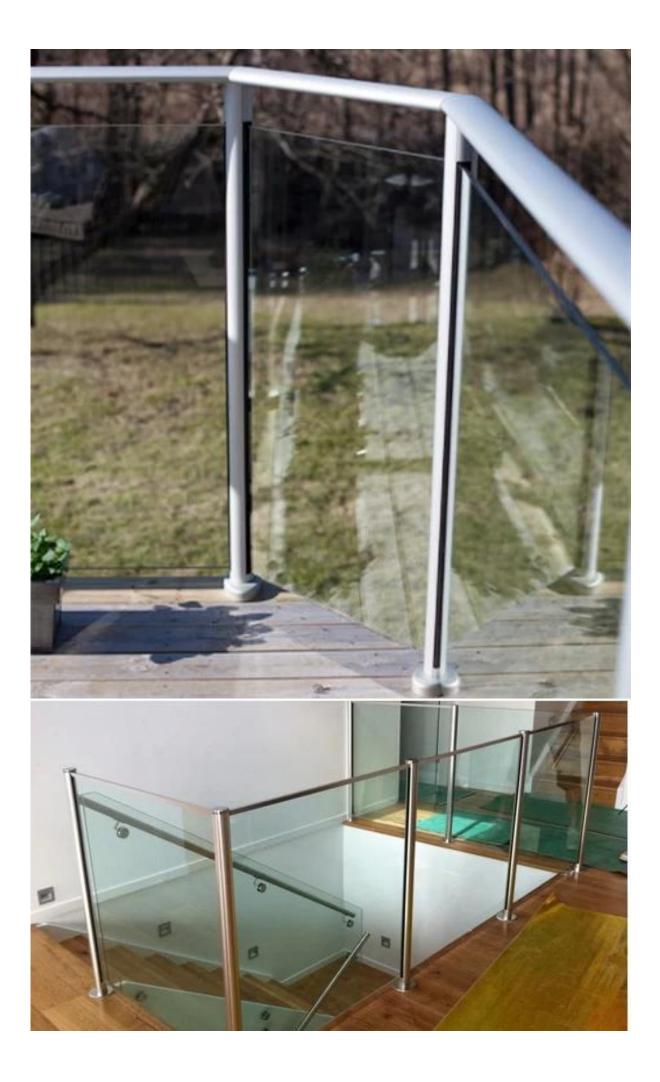

aluminum post and fittings aluminum post for swimming pool fence glass railing square 2 way 180 degree square 2 way 90 degree square 2 way 135 degree Half square round square one way

Round one way

Please see below project pictures: aluminum railings, for balcony designs or stairway, swimming pool fence

pool fencing aluminum post, semi-frameless glass railing,aluminum balustrade glass pool fencing

stainless steel handrail, round decking post, glass metal handrail for steps