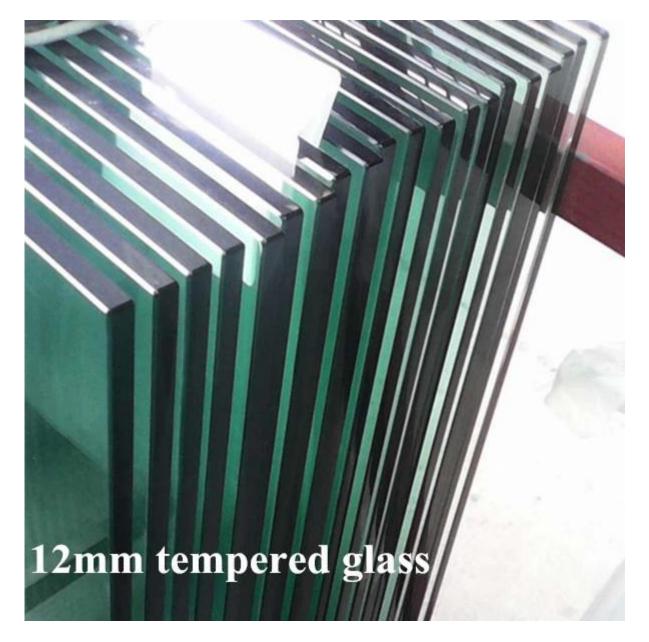

## 12mm tempered glass

- clear tempered glass
- size 1000\*1200mm , or as per your site dimensions
- 12mm thick
- with safe edges

You can send us your balcony or deck dimensions ,we will work out ESTIMATED quotes within 24 hours .