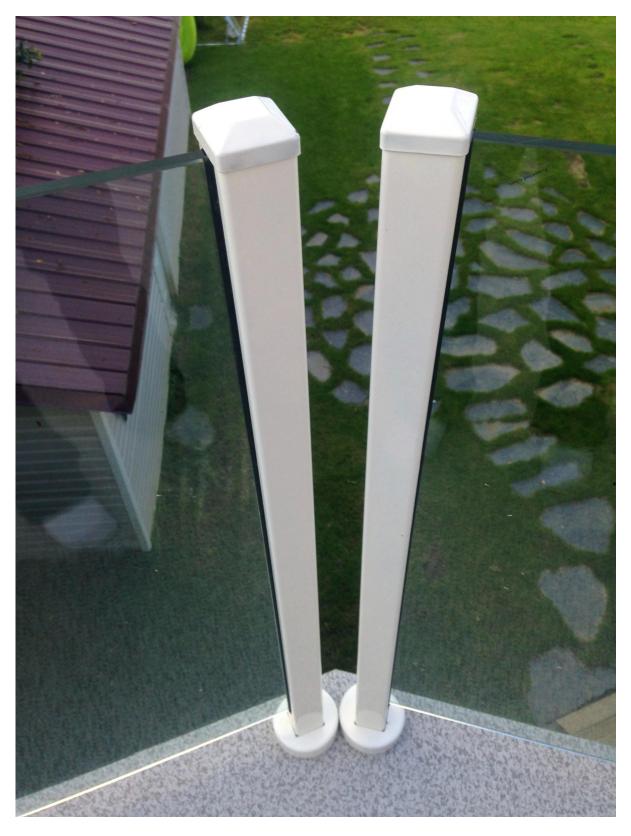

aluminum glass balcony railing white powder coating , with end cap on top no handrails . It looks beautiful and gives you clear views .

## aluminum railing post

- material aluminum 6063 T5
- Powder coating different colors , white , black , grey , silver etc.
- with weled base plate & base cover
- with end cap on top
- with plastic channels to hold glass
- for glass thickness 10-12mm
- height can be from 1100mm to 1500mm , as per customers' requirement