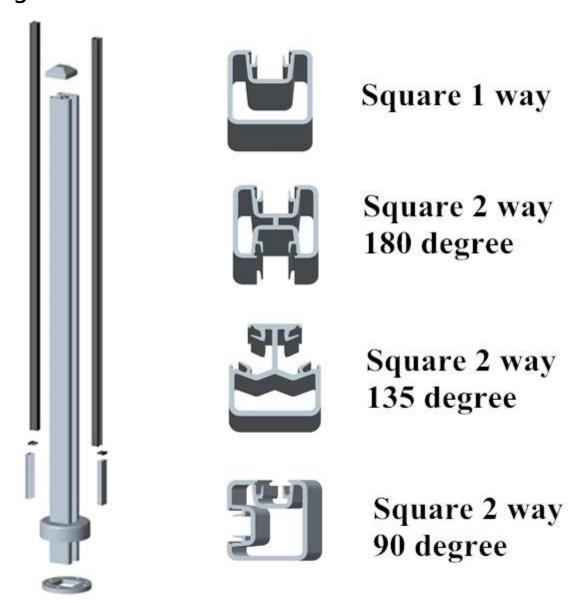

## Round 1 way

Round 2 way 180 degree

Round 2 way 135 degree

Round 2 way 90 degree

square type

material: aluminum 6063 T5

finish: anodizing, powder coating

dimension: 50\*50\*3mm,1265mm high or as per

your requirement

different types of post available: square one way

post, square 2 way 180 degree,

square 2 way 90

degree, sqaure 2 way 135 degree

## for glass thickness: 10mm-12mm

**PROJECT SHOW** 

Please go to our <u>homepage</u>, and we will help you to find the products you need or <u>contact us</u> for recommendation.