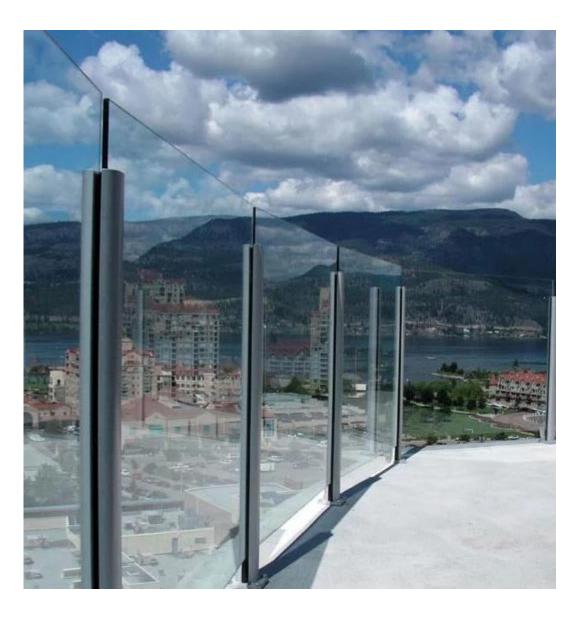

## for glass thickness: 10mm-12mm

**PROJECT SHOW** 

Please go to our <u>homepage</u>, and we will help you to find the products you need or <u>contact us</u> for recommendation.