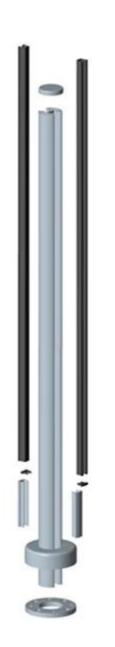

## aluminum glass railing post for balcony

round type

material: aluminum 6063 T5

finish: anodizing, powder coating

dimension: 50\*3mm, 1265mm high or as per your

requirement

different type of post available: round one way

post, round 2 way 180 degree,

round 2 way 90

degree, round 2 way 135 degree

for glass thickness: 10mm-12mm