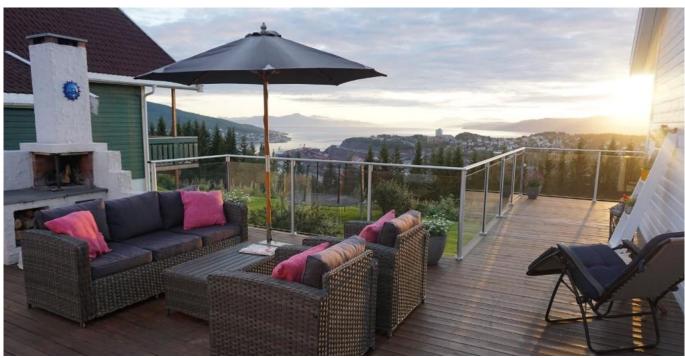

## for glass thickness: 10mm-12mm

**PROJECT SHOW** 

Please go to our <u>homepage</u>, and we will help you to find the products you need or <u>contact us</u> for recommendation.