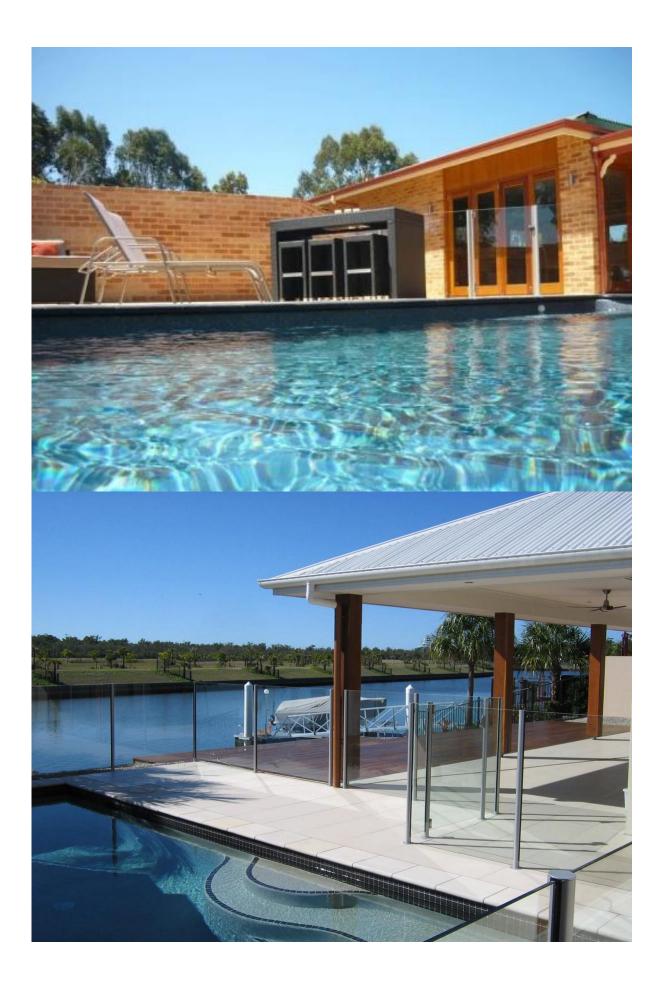

Square 2 way 135 degree

Square 2 way 90 degree

<u>3.Project</u>

<u>4.Aluminum post top rail (with or without top rail, it depends on customers</u> requirement)

<u>5.Details</u>

Anodising