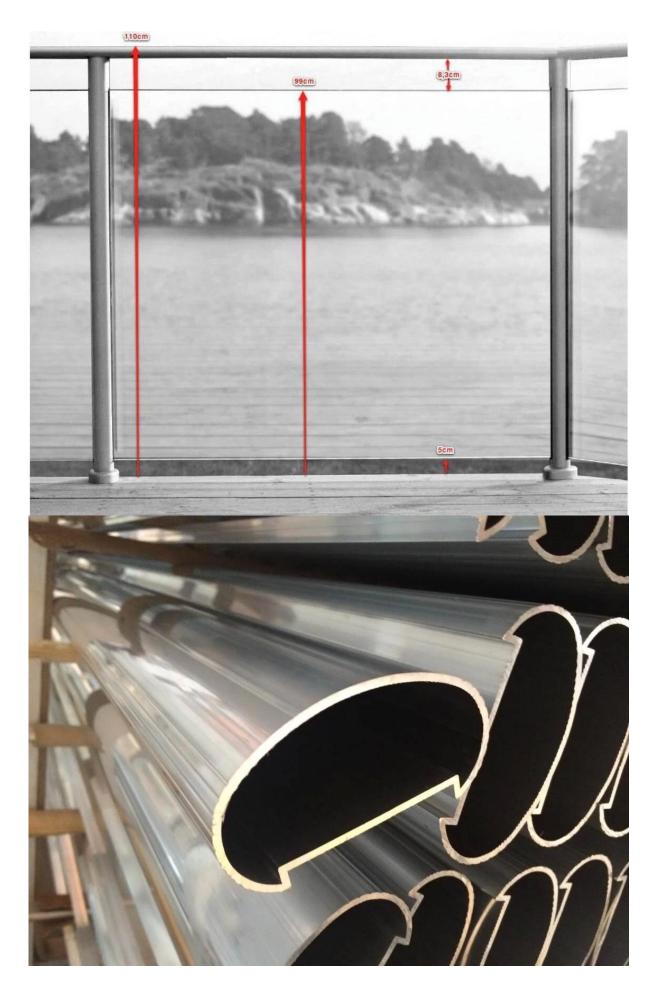

<u>1.Description</u> --For glass thickness: 8-12mm --Post thickness: 3mm --Glass to ground distance: 50mm --2 fixing aluminum post 1.Fixing into concrete (1800mm high ) 2.With base plates (1265mm high )