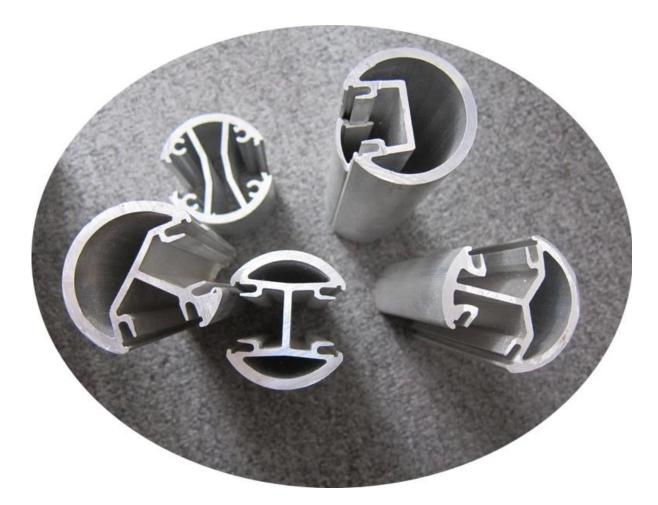

Square 2 way 135 degree

Square 2 way 90 degree

<u>3.Project</u>

<u>4.Aluminum post top rail (with or without top rail, it depends on customers</u> requirement)

<u>5.Details</u>

Anodising