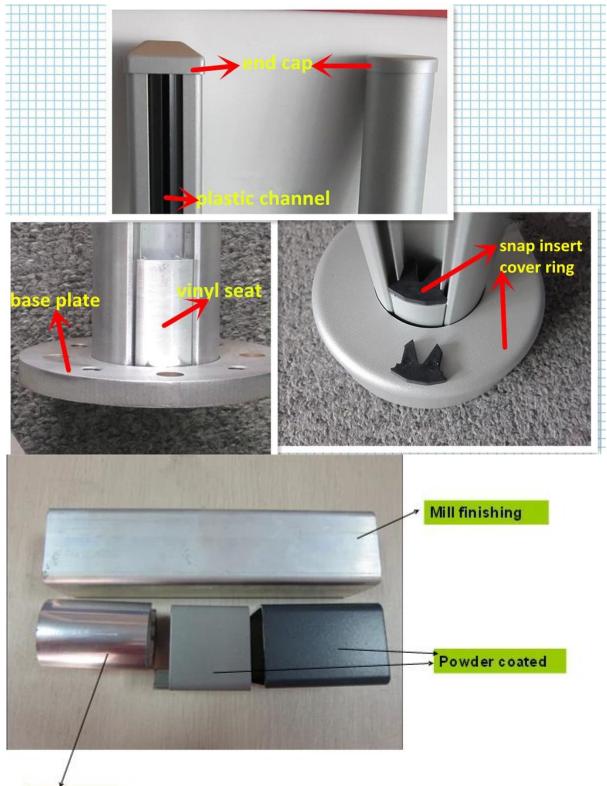

Square 2 way 135 degree

Square 2 way 90 degree

<u>3.Project</u>

<u>4.Aluminum post top rail (with or without top rail, it depends on customers</u> requirement)

<u>5.Details</u>

Anodising