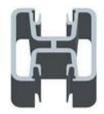

<u>2.Products show</u> --Round aluminum post

Round 1 way

Round 2 way 180 degree

Round 2 way 135 degree

Round 2 way 90 degree

--Square aluminum post

Square 1 way

Square 2 way 180 degree

Square 2 way 135 degree

Square 2 way 90 degree

<u>3.Project</u>

<u>4.Aluminum post top rail (with or without top rail, it depends on customers</u> requirement)

<u>5.Details</u>

Anodising