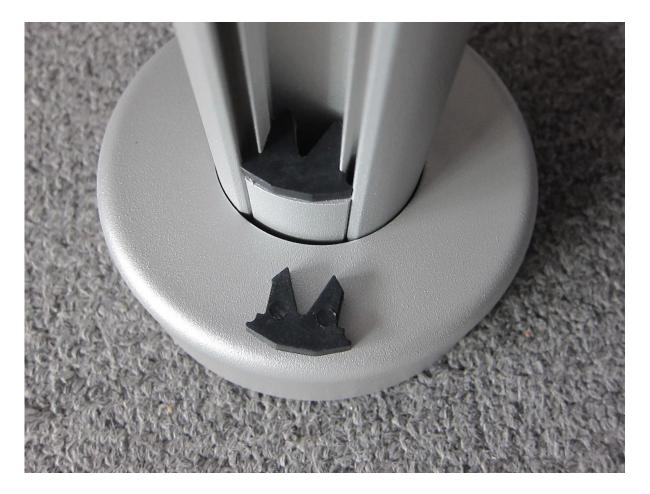

Square 2 way 135 degree

Square 2 way 90 degree

<u>3.Project</u>

<u>4.Aluminum post top rail (with or without top rail, it depends on customers</u> requirement)

<u>5.Details</u>

Anodising