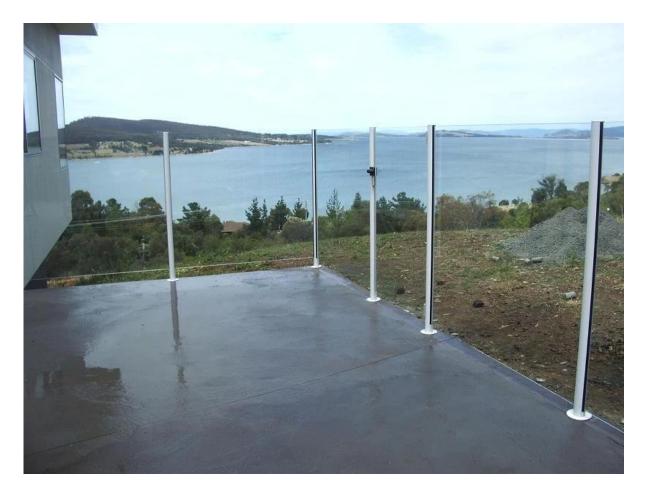

Square 2 way 135 degree

Square 2 way 90 degree

<u>3.Project</u>

<u>4.Aluminum post top rail (with or without top rail, it depends on customers</u> requirement)

<u>5.Details</u>

Anodising