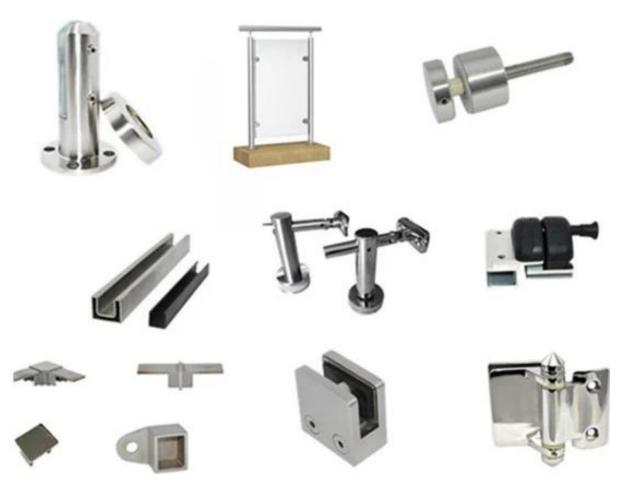

## 6.Factory

7.Packaging & Delivery --one pc into one plastic bag, then into one box. --3-5 days delivery by express. 10-15 days shipping by sea

8.Customers

9.Associated products

## stainless steel handrail fittings

10.Certifactions

Thank you for visiting. Please do not hesitate to contact us for a quote and professional advises.

KEBLAHK奥 深圳市朗驰商贸有限公司 SHENZHEN LAUNCH CO., LTD. 朗驰国际有限公司 LAUNCH INTERNATIONAL LIMITED.