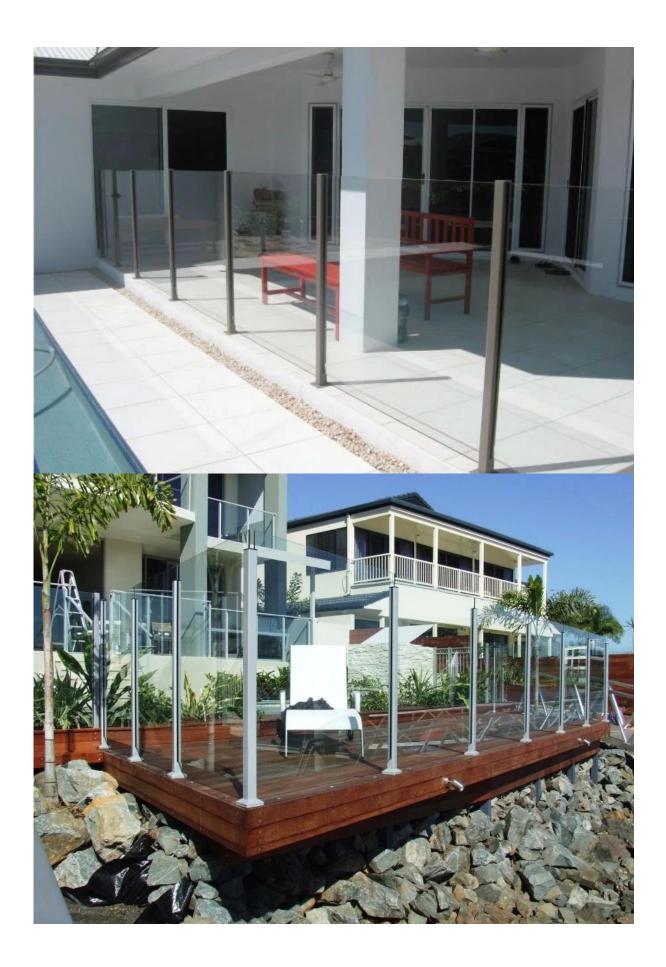

Square 2 way 135 degree

Square 2 way 90 degree

<u>3.Project</u>

<u>4.Aluminum post top rail (with or without top rail, it depends on customers</u> requirement)

<u>5.Details</u>

Anodising