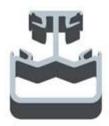

<u>2.Products show</u> --Round aluminum post

Round 1 way

Round 2 way 180 degree

Round 2 way 135 degree

Round 2 way 90 degree

--Square aluminum post

Square 1 way

Square 2 way 180 degree

Square 2 way 135 degree

Square 2 way 90 degree

<u>3.Project</u>

<u>4.Aluminum post top rail (with or without top rail, it depends on customers</u> requirement)

<u>5.Details</u>

Anodising