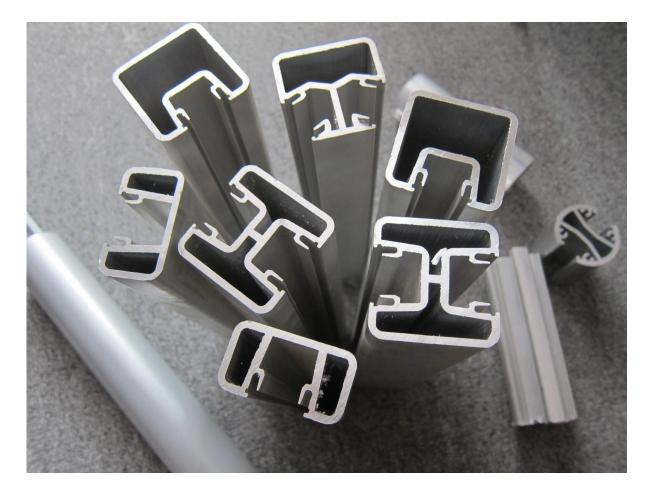

Square 2 way 135 degree

Square 2 way 90 degree

<u>3.Project</u>

<u>4.Aluminum post top rail (with or without top rail, it depends on customers</u> requirement)

<u>5.Details</u>

Anodising