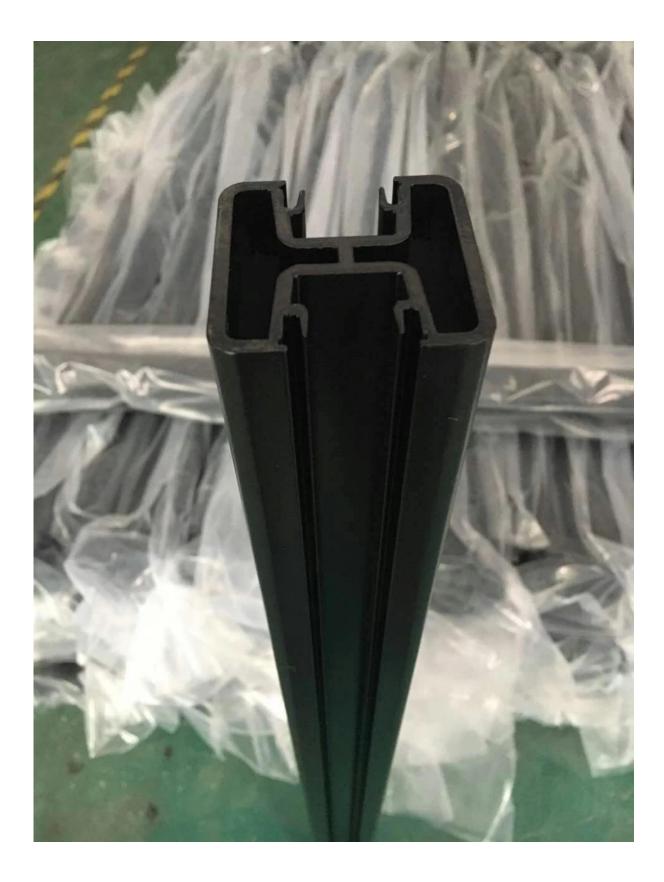

Square 2 way 135 degree

Square 2 way 90 degree

<u>3.Project</u>

<u>4.Aluminum post top rail (with or without top rail, it depends on customers</u> requirement)

<u>5.Details</u>

Anodising