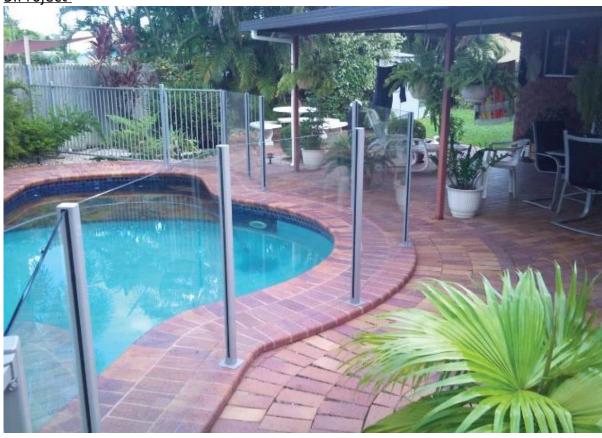

Square 2 way 135 degree

Square 2 way 90 degree

<u>3.Project</u>

<u>4.Aluminum post top rail (with or without top rail, it depends on customers</u> requirement)

<u>5.Details</u>

Anodising