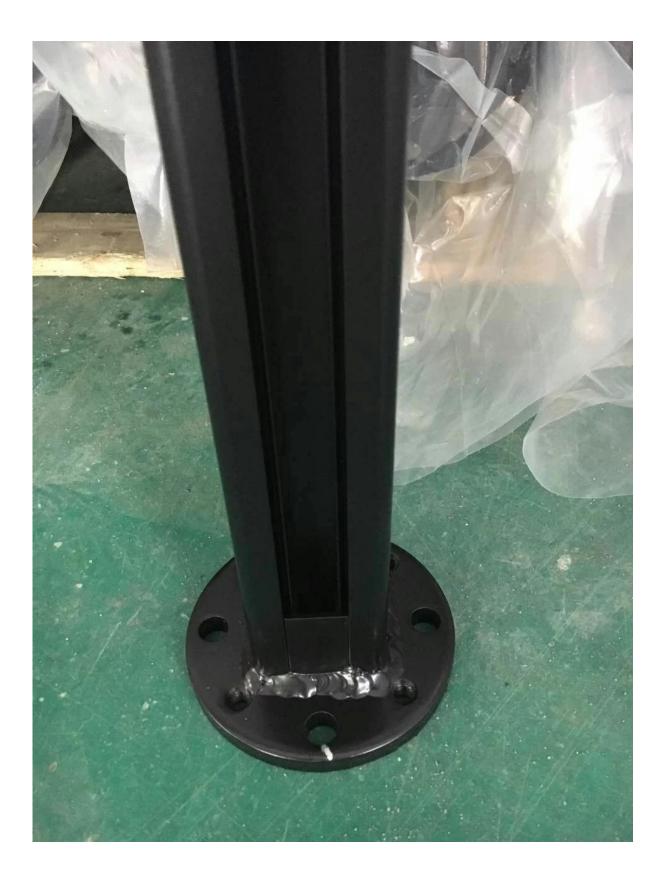

<u>1.Description</u> --For glass thickness: 8-12mm --Post thickness: 3mm --Glass to ground distance: 50mm --2 fixing aluminum post 1.Fixing into concrete (1800mm high ) 2.With base plates (1265mm high )

Square 2 way 135 degree

Square 2 way 90 degree

<u>3.Project</u>

<u>4.Aluminum post top rail (with or without top rail, it depends on customers</u> requirement)

<u>5.Details</u>

Anodising