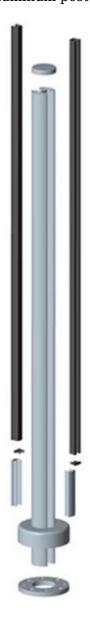

<u>1.Description</u> --For glass thickness: 8-12mm --Post thickness: 3mm --Glass to ground distance: 50mm --2 fixing aluminum post 1.Fixing into concrete (1800mm high ) 2.With base plates (1265mm high )

<u>2.Products show</u> --Round aluminum post

Round 1 way

Round 2 way 180 degree

Round 2 way 135 degree

Round 2 way 90 degree

--Square aluminum post

Square 1 way

Square 2 way 180 degree