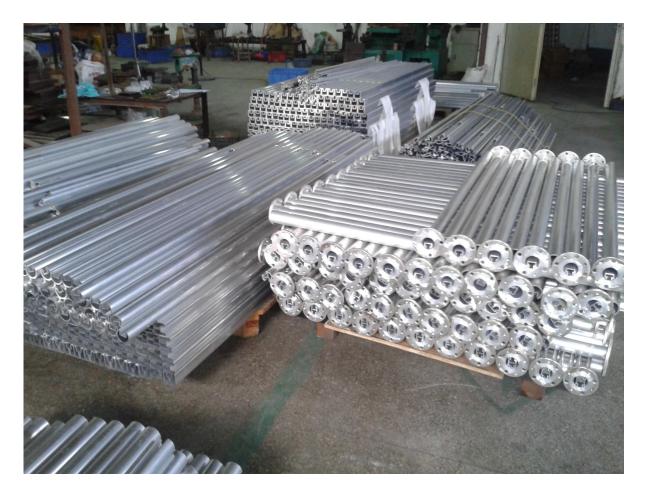

<u>2.Products show</u> --Round aluminum post

Round 1 way

Round 2 way 180 degree

Round 2 way 135 degree

Round 2 way 90 degree

--Square aluminum post

Square 1 way

Square 2 way 180 degree

Square 2 way 135 degree

Square 2 way 90 degree

<u>3.Project</u>

<u>4.Aluminum post top rail (with or without top rail, it depends on customers</u> requirement)

<u>5.Details</u>

Anodising