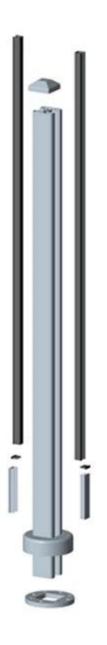

<u>1.Description</u> --For glass thickness: 8-12mm --Post thickness: 3mm --Glass to ground distance: 50mm --2 fixing aluminum post 1.Fixing into concrete (1800mm high ) 2.With base plates (1265mm high )

<u>2.Products show</u> --Round aluminum post

Round 1 way

Round 2 way 180 degree

Round 2 way 135 degree

Round 2 way 90 degree

--Square aluminum post

Square 1 way

Square 2 way 180 degree