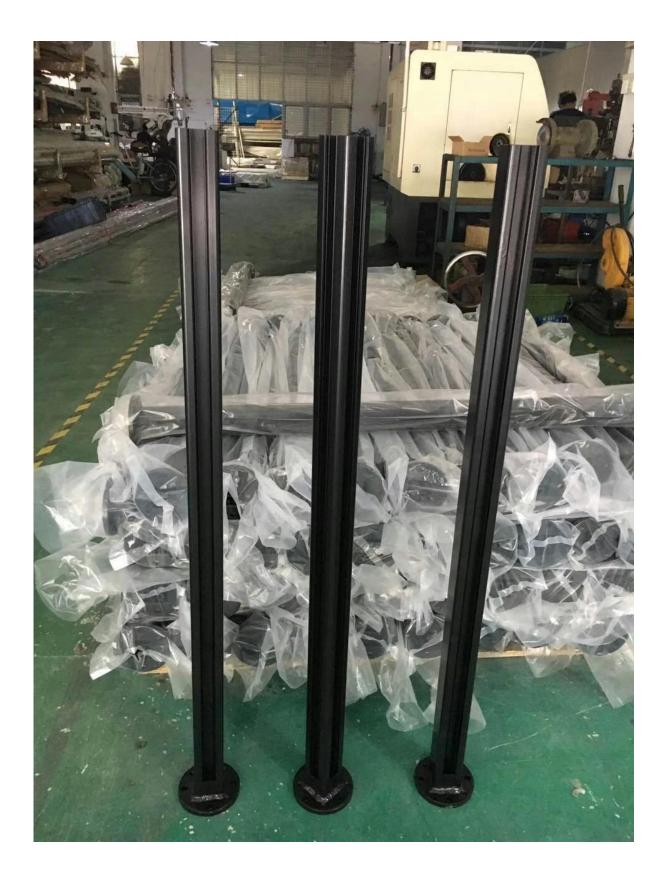

<u>1.Description</u> --For glass thickness: 8-12mm --Post thickness: 3mm --Glass to ground distance: 50mm --2 fixing aluminum post 1.Fixing into concrete (1800mm high ) 2.With base plates (1265mm high )

<u>2.Products show</u> --Round aluminum post

Round 1 way

Round 2 way 180 degree

Round 2 way 135 degree

Round 2 way 90 degree

--Square aluminum post

Square 1 way

Square 2 way 180 degree