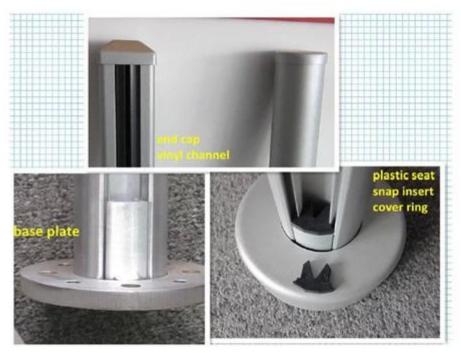

5.Installation: installation instruction will be provided 6.Package: plastic bag and carton for hardware

7.Description: The parts are used to fix or hold glasses.

8. Various types for your choice.

9.MOQ is not limited 10.OEM order is welcome

## **ALUMINUM PROFILES**

Round aluminum post

•Material: aluminum 6063-T5

•Finish: anodising and powder coated

•Height: customized •Glass thickness: 8-12mm

## **ALUMINUM PROFILES**

Square aluminum post

•Material: aluminum 6061/6063

·Finish: anodising and powder coated

·Height: customized

\*Glass thickness: 8-12mm

135 degree one way half way 180 degree 90 degree