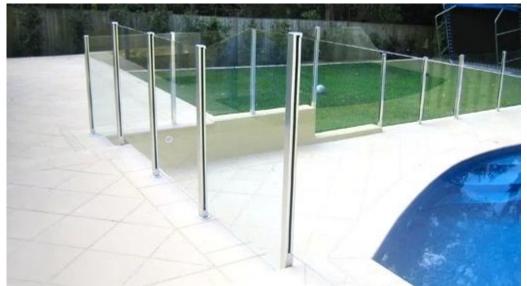

1.Material: aluminum 6063 T52.Finish: Anodizing, powder coating

3.Dimension: 50\*3mm, 1265mm high or as per customer's request

4. Types available: Round/Square one way post

Round/Square 2 way 180n degree Round/Square 2 way 90 degree Round/Square 2 way 135 degree

5.Installation: installation instruction will be provided 6.Package: plastic bag and carton for hardware

7.Description: The parts are used to fix or hold glasses.

8. Various types for your choice.

9.MOQ is not limited 10.OEM order is welcome