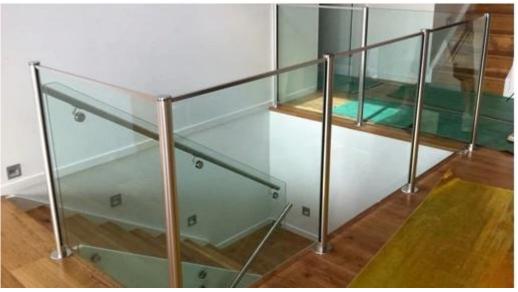

1.Material: aluminum 6063 T52.Finish: Anodizing, powder coating

3.Dimension: 50\*3mm, 1265mm high or as per customer's request

4. Types available: Round/Square one way post

Round/Square 2 way 180n degree Round/Square 2 way 90 degree Round/Square 2 way 135 degree

5.Installation: installation instruction will be provided 6.Package: plastic bag and carton for hardware

7.Description: The parts are used to fix or hold glasses.

8. Various types for your choice.

9.MOQ is not limited 10.OEM order is welcome