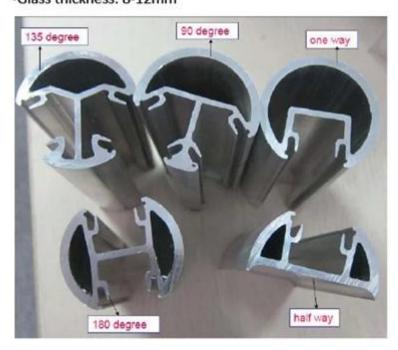

1.Material: aluminum 6063 T52.Finish: Anodizing, powder coating

3.Dimension: 50\*3mm, 1265mm high or as per customer's request

4. Types available: Round/Square one way post

Round/Square 2 way 180n degree Round/Square 2 way 90 degree Round/Square 2 way 135 degree

## **ALUMINUM PROFILES**

Round aluminum post

•Material: aluminum 6063-T5

•Finish: anodising and powder coated

•Height: customized •Glass thickness: 8-12mm

## **ALUMINUM PROFILES**

Square aluminum post

•Material: aluminum 6061/6063

·Finish: anodising and powder coated

·Height: customized

\*Glass thickness: 8-12mm

135 degree one way half way 180 degree 90 degree