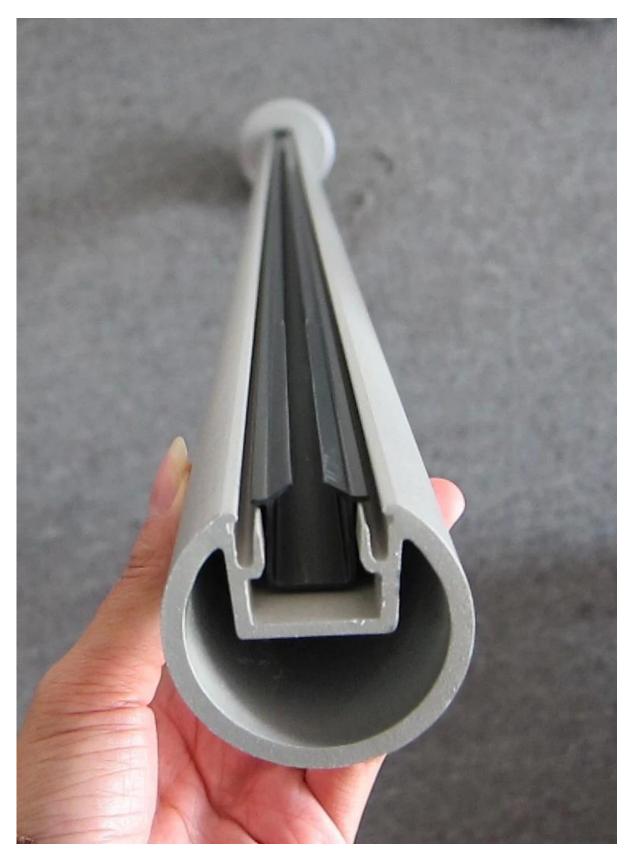

## specifications:

- 1. Material: 6063/6061 T5
- 2. post height: 1265mm high or as per your requirement.
- 3. Finish: Anodizing, powder coating with RAL color.
- 4. Accessories: one set of post including cap,base and cover,snap insert
- 5. Dimension: square type:50\*50\*3mm and round type:dia50mm\*3mm
- 6. used for balcony and pool fencing

## 1. Round type post:

2. Square type post:

Square 1 way

Square 2 way 180 degree

Square 2 way 135 degree

Square 2 way 90 degree

Any question or needs , please contact with me freely :

Contact: Joey Lan