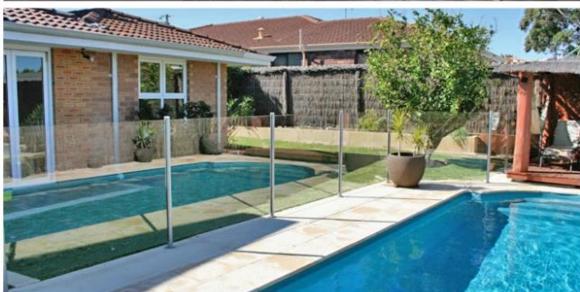

## aluminum post fence glass railing design for balcony deck pool fence design:

## specifications:

- 1. Material: 6063/6061 T5
- 2. post height: 1265mm high or as per your requirement.
- 3. Finish: Anodizing, powder coating with RAL color.
- 4. Accessories: one set of post including cap,base and cover,snap insert
- 5. Dimension: square type:50\*50\*3mm and round type:dia50mm\*3mm
- 6. used for balcony and pool fencing