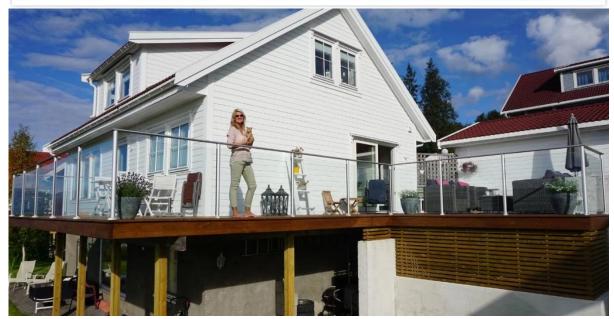

## aluminum post fence glass railing design for balcony deck pool fence design:

## specifications:

- 1. Material: 6063/6061 T5
- 2. post height: 1265mm high or as per your requirement.
- 3. Finish: Anodizing, powder coating with RAL color.
- 4. Accessories: one set of post including cap,base and cover,snap insert
- 5. Dimension: square type:50\*50\*3mm and round type:dia50mm\*3mm
- 6. used for balcony and pool fencing