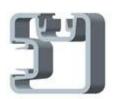

## 1. Round type post:

2. Square type post:

Square 1 way

Square 2 way 180 degree

Square 2 way 135 degree

Square 2 way 90 degree

Any question or needs , please contact with me freely :

Contact: Joey Lan