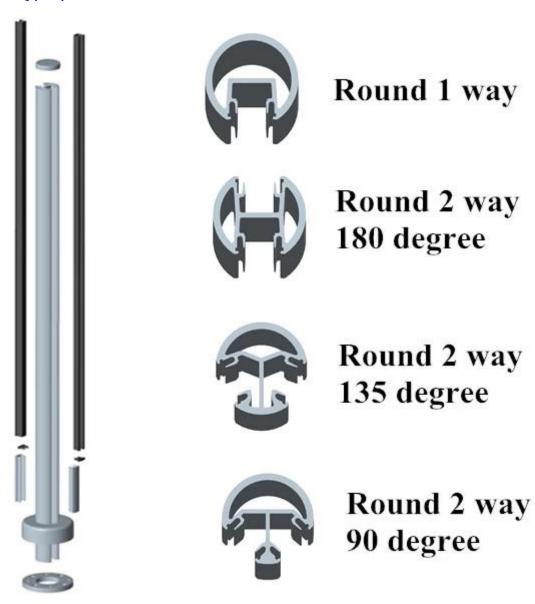

## 1. Round type post:

2. Square type post:

Square 1 way

Square 2 way 180 degree

Square 2 way 135 degree

Square 2 way 90 degree

Any question or needs , please contact with me freely :

Contact: Joey Lan