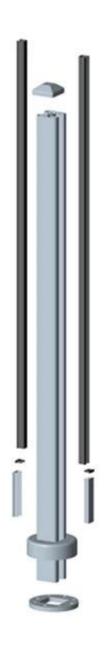

## specifications:

- 1. Material: 6063/6061 T5
- 2. post height: 1265mm high or as per your requirement.
- 3. Finish: Anodizing, powder coating with RAL color.
- 4. Accessories: one set of post including cap,base and cover,snap insert
- 5. Dimension: square type:50\*50\*3mm and round type:dia50mm\*3mm
- 6. used for balcony and pool fencing

## 1. Round type post:

2. Square type post:

Square 1 way

Square 2 way 180 degree

Square 2 way 135 degree

Square 2 way 90 degree

Any question or needs , please contact with me freely :

Contact: Joey Lan