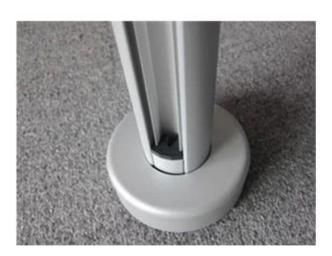

## specifications:

- 1. Material: 6063/6061 T5
- 2. post height: 1265mm high or as per your requirement.
- 3. Finish: Anodizing, powder coating with RAL color.
- 4. Accessories: one set of post including cap,base and cover,snap insert
- 5. Dimension: square type:50\*50\*3mm and round type:dia50mm\*3mm
- 6. used for balcony and pool fencing