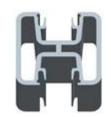

## 1. Round type post:

2. Square type post:

Square 1 way

Square 2 way 180 degree

Square 2 way 135 degree

Square 2 way 90 degree

Any question or needs , please contact with me freely :

Contact: Joey Lan