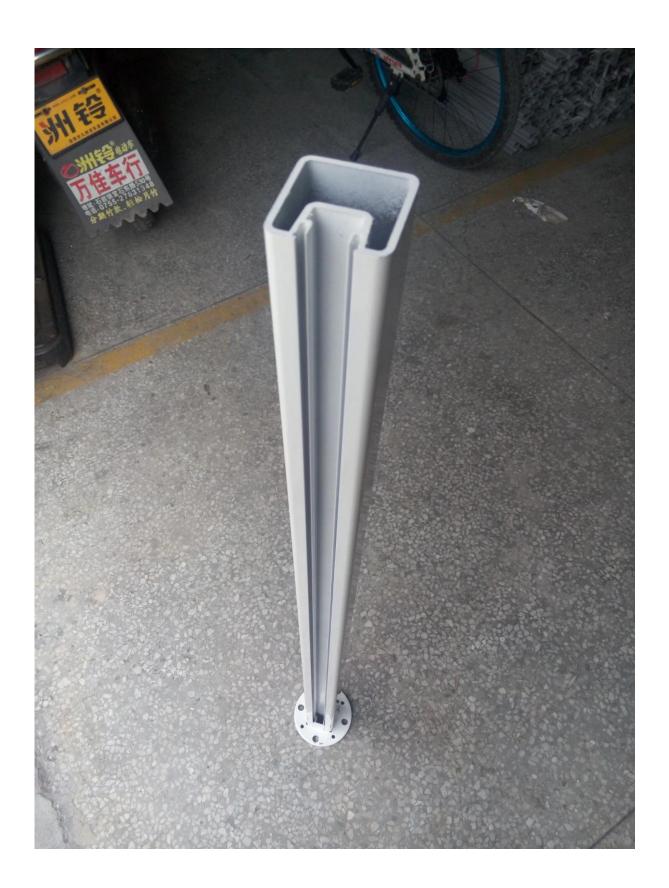

## specifications:

- 1. Material: 6063/6061 T5
- 2. post height: 1265mm high or as per your requirement.
- 3. Finish: Anodizing, powder coating with RAL color.
- 4. Accessories: one set of post including cap,base and cover,snap insert
- 5. Dimension: square type:50\*50\*3mm and round type:dia50mm\*3mm
- 6. used for balcony and pool fencing

## 1. Round type post:

2. Square type post:

Square 1 way

Square 2 way 180 degree

Square 2 way 135 degree

Square 2 way 90 degree

Any question or needs , please contact with me freely :

Contact: Joey Lan