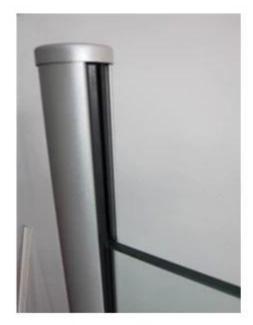

## aluminum post fence glass railing design for balcony deck pool fence design:

## specifications:

- 1. Material: 6063/6061 T5
- 2. post height: 1265mm high or as per your requirement.
- 3. Finish: Anodizing, powder coating with RAL color.
- 4. Accessories: one set of post including cap,base and cover,snap insert
- 5. Dimension: square type:50\*50\*3mm and round type:dia50mm\*3mm
- 6. used for balcony and pool fencing