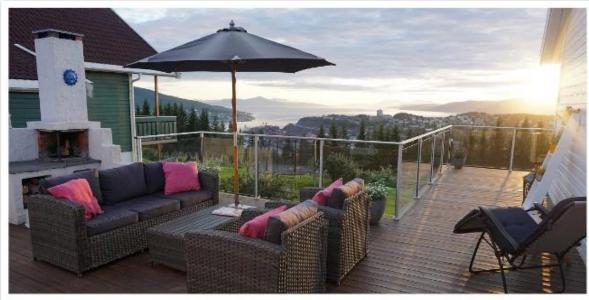

## aluminum post fence glass railing design for balcony deck pool fence design:

## specifications:

- 1. Material: 6063/6061 T5
- 2. post height: 1265mm high or as per your requirement.
- 3. Finish: Anodizing, powder coating with RAL color.
- 4. Accessories: one set of post including cap,base and cover,snap insert
- 5. Dimension: square type:50\*50\*3mm and round type:dia50mm\*3mm
- 6. used for balcony and pool fencing