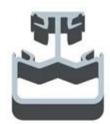

## 1. Round type post:

2. Square type post:

Square 1 way

Square 2 way 180 degree

Square 2 way 135 degree

Square 2 way 90 degree

Any question or needs , please contact with me freely :

Contact: Joey Lan