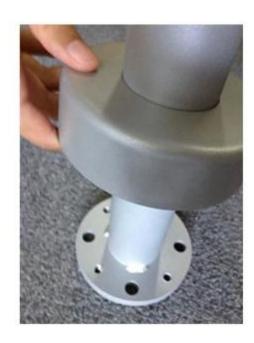

## aluminum post fence glass railing design for balcony deck pool fence design:

## specifications:

- 1. Material: 6063/6061 T5
- 2. post height: 1265mm high or as per your requirement.
- 3. Finish: Anodizing, powder coating with RAL color.
- 4. Accessories: one set of post including cap,base and cover,snap insert
- 5. Dimension: square type:50\*50\*3mm and round type:dia50mm\*3mm
- 6. used for balcony and pool fencing