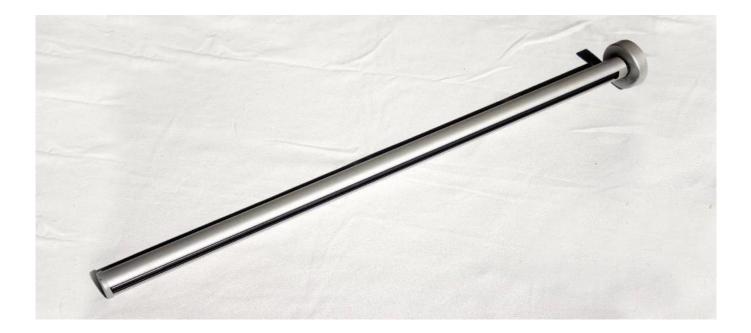

## aluminum post for balcony glass railing design

round type material: aluminum 6063 T5 finish: anodizing, powder coating dimension: 50\*3mm, 1265mm high or as per your requirements different types of post available: round one way post, round 2 way 180 degree