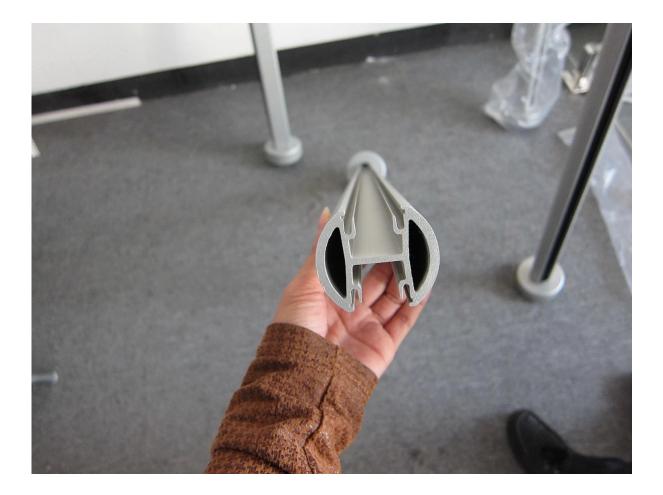

## aluminum post for balcony glass railing design

round type material: aluminum 6063 T5 finish: anodizing, powder coating dimension: 50\*3mm, 1265mm high or as per your requirements different types of post available: round one way post, round 2 way 180 degree