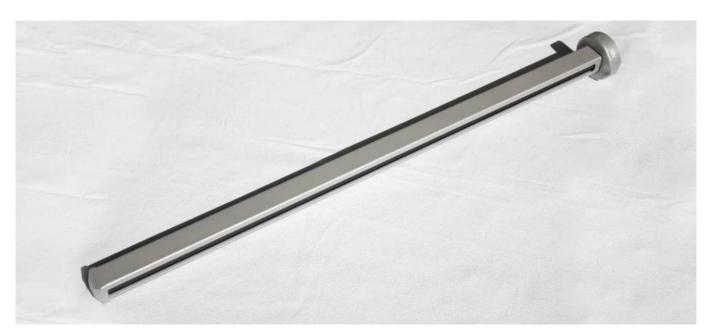

## aluminum post for balcony glass railing design

round type material: aluminum 6063 T5 finish: anodizing, powder coating dimension: 50\*3mm, 1265mm high or as per your requirements different types of post available: round one way post, round 2 way 180 degree

round 2 way 90 degree, round 2 way 135 degree

Round 1 way

Round 2 way 180 degree

Round 2 way 135 degree

Round 2 way 90 degree

square type material: aluminum 6063 T5 finish: anodizing, powder coating dimension: 50\*50\*3mm, 1265mm high or as per your requirement different types of post available: square one way post, square 2 way 180 degree

square 2 way 90 degree, square 2 way 135 degree

Square 1 way

Square 2 way 180 degree

Square 2 way 135 degree

Square 2 way 90 degree

If you have any interest in our products, please go to our <u>homepage</u> or contact us for recommendation. Email address: sale03@launch-china.cn