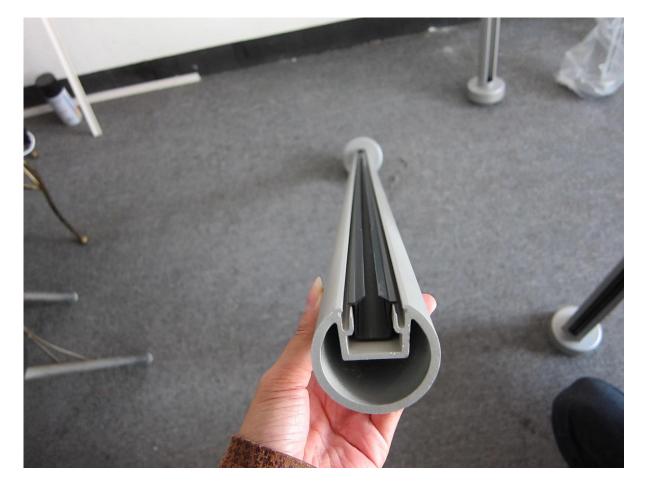

## aluminum post for balcony glass railing design

round type material: aluminum 6063 T5 finish: anodizing, powder coating dimension: 50\*3mm, 1265mm high or as per your requirements different types of post available: round one way post, round 2 way 180 degree