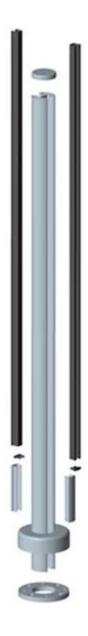

## aluminum post for balcony glass railing design

round type material: aluminum 6063 T5 finish: anodizing, powder coating dimension: 50\*3mm, 1265mm high or as per your requirements different types of post available: round one way post, round 2 way 180 degree

round 2 way 90 degree, round 2 way 135 degree

Round 1 way

Round 2 way 180 degree

Round 2 way 135 degree

Round 2 way 90 degree

square type material: aluminum 6063 T5 finish: anodizing, powder coating dimension: 50\*50\*3mm, 1265mm high or as per your requirement different types of post available: square one way post, square 2 way 180 degree

square 2 way 90 degree, square 2 way 135 degree

Square 1 way

Square 2 way 180 degree

Square 2 way 135 degree

Square 2 way 90 degree

If you have any interest in our products, please go to our <u>homepage</u> or contact us for recommendation. Email address: sale03@launch-china.cn