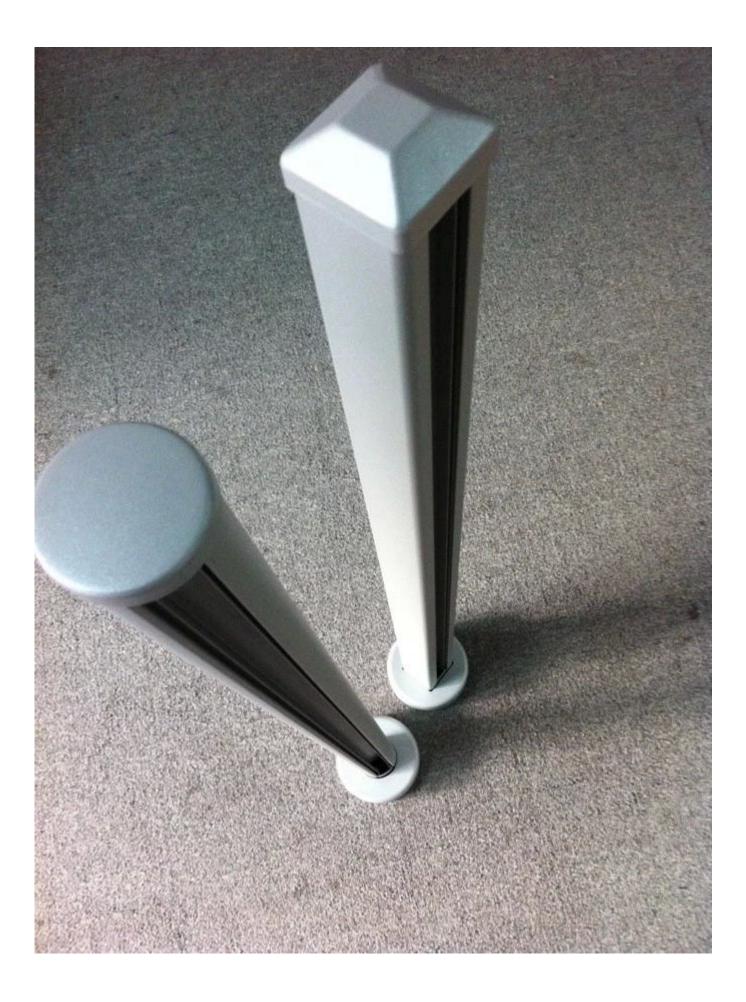

## aluminum post for balcony glass railing design

round type material: aluminum 6063 T5 finish: anodizing, powder coating dimension: 50\*3mm, 1265mm high or as per your requirements different types of post available: round one way post, round 2 way 180 degree

round 2 way 90 degree, round 2 way 135 degree

Round 1 way

Round 2 way 180 degree

Round 2 way 135 degree

Round 2 way 90 degree

square type material: aluminum 6063 T5 finish: anodizing, powder coating dimension: 50\*50\*3mm, 1265mm high or as per your requirement different types of post available: square one way post, square 2 way 180 degree

square 2 way 90 degree, square 2 way 135 degree

Square 1 way

Square 2 way 180 degree

Square 2 way 135 degree

Square 2 way 90 degree

If you have any interest in our products, please go to our <u>homepage</u> or contact us for recommendation. Email address: sale03@launch-china.cn