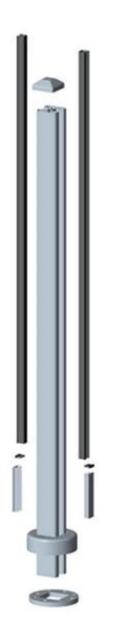

## aluminum post for balcony glass railing design

round type material: aluminum 6063 T5 finish: anodizing, powder coating dimension: 50\*3mm, 1265mm high or as per your requirements different types of post available: round one way post, round 2 way 180 degree