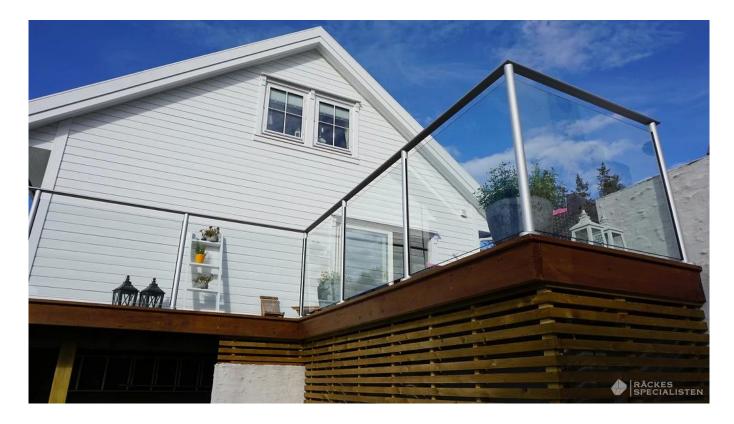

## aluminum post for balcony glass railing design

round type material: aluminum 6063 T5 finish: anodizing, powder coating dimension: 50\*3mm, 1265mm high or as per your requirements different types of post available: round one way post, round 2 way 180 degree