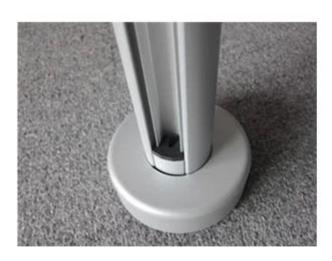

## **ROUND TYPE**

| Material                          | Aluminum 6063 T5                                                                                   |
|-----------------------------------|----------------------------------------------------------------------------------------------------|
| Finish                            | Anodizing, powder coating                                                                          |
| Dimension                         | 50*3mm,1265mm high or as per your requirement                                                      |
| Different types of post available | round one way post,<br>round 2 way 180 degree,<br>round 2 way 90 degree,<br>round 2 way 135 degree |

## **SQUARE TYPE**

| Material                                | Aluminum 6063 T5                                                                                       |
|-----------------------------------------|--------------------------------------------------------------------------------------------------------|
| Finish                                  | Anodizing, powder coating                                                                              |
| Dimension                               | 50*50*3mm, 1265mm high or as per your requirement                                                      |
| Different types<br>of post<br>avaliable | square one way post,<br>square 2 way 180 degree,<br>square 2 way 90 degree,<br>square 2 way 135 degree |