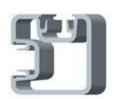

## **SQUARE TYPE**

| Material                                | Aluminum 6063 T5                                                                                       |
|-----------------------------------------|--------------------------------------------------------------------------------------------------------|
| Finish                                  | Anodizing, powder coating                                                                              |
| Dimension                               | 50*50*3mm, 1265mm high or as per your requirement                                                      |
| Different types<br>of post<br>avaliable | square one way post,<br>square 2 way 180 degree,<br>square 2 way 90 degree,<br>square 2 way 135 degree |

Square 1 way

Square 2 way 180 degree

Square 2 way 135 degree

Square 2 way 90 degree

If you have any interest in our products, please go to our homepage, and we will help you to find the products you need. or contact us for recommendation.