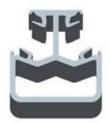

## **ROUND TYPE**

| Material                          | Aluminum 6063 T5                                                                                   |
|-----------------------------------|----------------------------------------------------------------------------------------------------|
| Finish                            | Anodizing, powder coating                                                                          |
| Dimension                         | 50*3mm,1265mm high or as per your requirement                                                      |
| Different types of post available | round one way post,<br>round 2 way 180 degree,<br>round 2 way 90 degree,<br>round 2 way 135 degree |

## Round 1 way

Round 2 way 180 degree

Round 2 way 135 degree

Round 2 way 90 degree