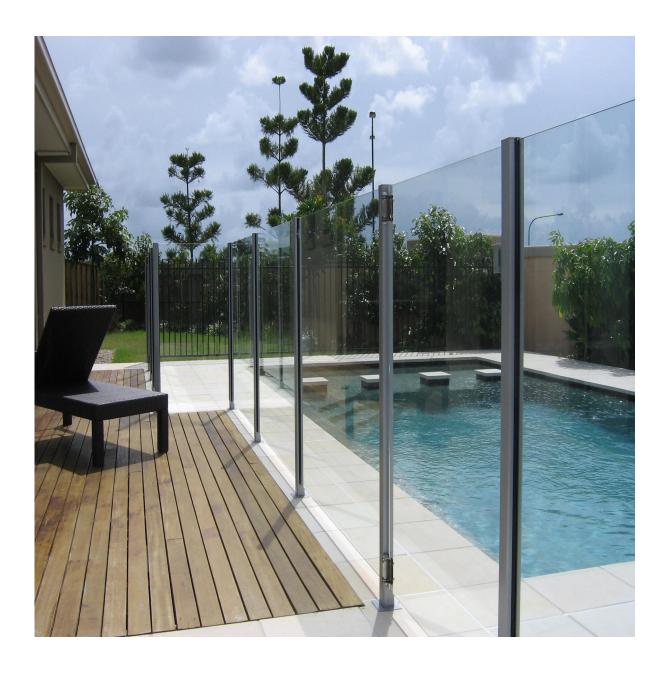

Aluminum 6063 T5                                                                                       |
|-----------------------------------------|--------------------------------------------------------------------------------------------------------|
| Finish                                  | Anodizing, powder coating                                                                              |
| Dimension                               | 50*50*3mm, 1265mm high or as per your requirement                                                      |
| Different types<br>of post<br>avaliable | square one way post,<br>square 2 way 180 degree,<br>square 2 way 90 degree,<br>square 2 way 135 degree |





Square 1 way



Square 2 way 180 degree



Square 2 way 135 degree



Square 2 way 90 degree



If you have any interest in our products, please go to our homepage, and we will help you to find the products you need. or contact us for recommendation.

Email address: sales03@launch-china.cn