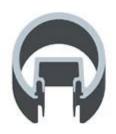

## Round 1 way

Round 2 way 180 degree

Round 2 way 135 degree

Round 2 way 90 degree