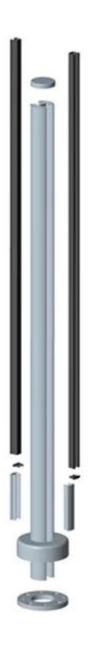

## Aluminum post for pool glass fence

## **ROUND TYPE**

| Material                          | Aluminum 6063 T5                                                                                   |
|-----------------------------------|----------------------------------------------------------------------------------------------------|
| Finish                            | Anodizing, powder coating                                                                          |
| Dimension                         | 50*3mm,1265mm high or as per your requirement                                                      |
| Different types of post available | round one way post,<br>round 2 way 180 degree,<br>round 2 way 90 degree,<br>round 2 way 135 degree |