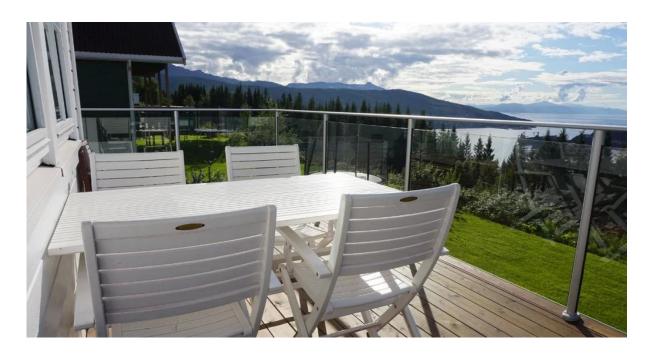

## Aluminum post for pool glass fence

## **ROUND TYPE**

| Material                          | Aluminum 6063 T5                                                                                   |
|-----------------------------------|----------------------------------------------------------------------------------------------------|
| Finish                            | Anodizing, powder coating                                                                          |
| Dimension                         | 50*3mm,1265mm high or as per your requirement                                                      |
| Different types of post available | round one way post,<br>round 2 way 180 degree,<br>round 2 way 90 degree,<br>round 2 way 135 degree |