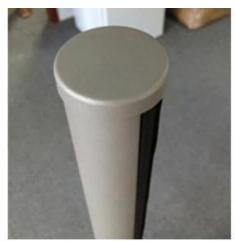

## **ROUND TYPE**

| Material                          | Aluminum 6063 T5                                                                                   |
|-----------------------------------|----------------------------------------------------------------------------------------------------|
| Finish                            | Anodizing, powder coating                                                                          |
| Dimension                         | 50*3mm,1265mm high or as per your requirement                                                      |
| Different types of post available | round one way post,<br>round 2 way 180 degree,<br>round 2 way 90 degree,<br>round 2 way 135 degree |

## **SQUARE TYPE**

| Material                                | Aluminum 6063 T5                                                                                       |
|-----------------------------------------|--------------------------------------------------------------------------------------------------------|
| Finish                                  | Anodizing, powder coating                                                                              |
| Dimension                               | 50*50*3mm, 1265mm high or as per your requirement                                                      |
| Different types<br>of post<br>avaliable | square one way post,<br>square 2 way 180 degree,<br>square 2 way 90 degree,<br>square 2 way 135 degree |