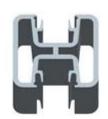

## **ROUND TYPE**

| Material                          | Aluminum 6063 T5                                                                                   |
|-----------------------------------|----------------------------------------------------------------------------------------------------|
| Finish                            | Anodizing, powder coating                                                                          |
| Dimension                         | 50*3mm,1265mm high or as per your requirement                                                      |
| Different types of post available | round one way post,<br>round 2 way 180 degree,<br>round 2 way 90 degree,<br>round 2 way 135 degree |

## Round 1 way

Round 2 way 180 degree

Round 2 way 135 degree

Round 2 way 90 degree