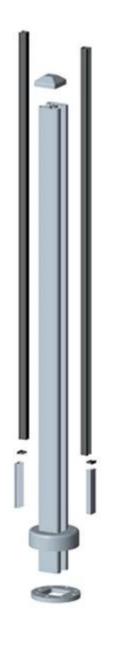

## Aluminum post for pool glass fence

## **ROUND TYPE**

| Material                          | Aluminum 6063 T5                                                                                   |
|-----------------------------------|----------------------------------------------------------------------------------------------------|
| Finish                            | Anodizing, powder coating                                                                          |
| Dimension                         | 50*3mm,1265mm high or as per your requirement                                                      |
| Different types of post available | round one way post,<br>round 2 way 180 degree,<br>round 2 way 90 degree,<br>round 2 way 135 degree |

## **SQUARE TYPE**

| Material                                | Aluminum 6063 T5                                                                                       |
|-----------------------------------------|--------------------------------------------------------------------------------------------------------|
| Finish                                  | Anodizing, powder coating                                                                              |
| Dimension                               | 50*50*3mm, 1265mm high or as per your requirement                                                      |
| Different types<br>of post<br>avaliable | square one way post,<br>square 2 way 180 degree,<br>square 2 way 90 degree,<br>square 2 way 135 degree |