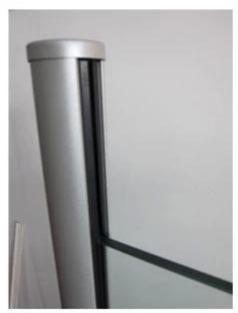

## **ROUND TYPE**

| Material                          | Aluminum 6063 T5                                                                                   |
|-----------------------------------|----------------------------------------------------------------------------------------------------|
| Finish                            | Anodizing, powder coating                                                                          |
| Dimension                         | 50*3mm,1265mm high or as per your requirement                                                      |
| Different types of post available | round one way post,<br>round 2 way 180 degree,<br>round 2 way 90 degree,<br>round 2 way 135 degree |

## **SQUARE TYPE**

| Material                                | Aluminum 6063 T5                                                                                       |
|-----------------------------------------|--------------------------------------------------------------------------------------------------------|
| Finish                                  | Anodizing, powder coating                                                                              |
| Dimension                               | 50*50*3mm, 1265mm high or as per your requirement                                                      |
| Different types<br>of post<br>avaliable | square one way post,<br>square 2 way 180 degree,<br>square 2 way 90 degree,<br>square 2 way 135 degree |