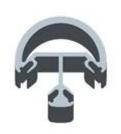

## **ROUND TYPE**

| Material                          | Aluminum 6063 T5                                                                                   |
|-----------------------------------|----------------------------------------------------------------------------------------------------|
| Finish                            | Anodizing, powder coating                                                                          |
| Dimension                         | 50*3mm,1265mm high or as per your requirement                                                      |
| Different types of post available | round one way post,<br>round 2 way 180 degree,<br>round 2 way 90 degree,<br>round 2 way 135 degree |

## Round 1 way

Round 2 way 180 degree

Round 2 way 135 degree

Round 2 way 90 degree