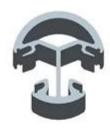

## Round 1 way

Round 2 way 180 degree

Round 2 way 135 degree

Round 2 way 90 degree