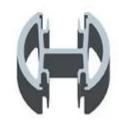

## Round 1 way

Round 2 way 180 degree

Round 2 way 135 degree

Round 2 way 90 degree