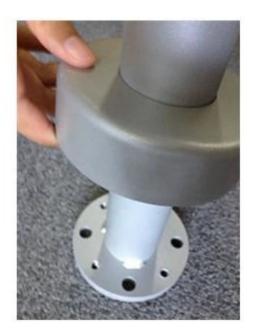

## Aluminum post for pool glass fence

## **ROUND TYPE**

| Material                          | Aluminum 6063 T5                                                                                   |
|-----------------------------------|----------------------------------------------------------------------------------------------------|
| Finish                            | Anodizing, powder coating                                                                          |
| Dimension                         | 50*3mm,1265mm high or as per your requirement                                                      |
| Different types of post available | round one way post,<br>round 2 way 180 degree,<br>round 2 way 90 degree,<br>round 2 way 135 degree |