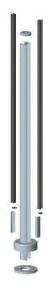

## ALUMINUM POST AND FITTINGS

| Round Type                        |                                                                                           |
|-----------------------------------|-------------------------------------------------------------------------------------------|
| Material                          | Aluminum 6063 T5                                                                          |
| Finish                            | Anodizing , powder coating                                                                |
| Dimension                         | 50*3mm , 1265mm high or as per your requirements                                          |
| Different types of post available | Round one way post, round 2 way 180 degree, round 2 way 90 degree, round 2 way 135 degree |

| Square type                       |                                                                                               |
|-----------------------------------|-----------------------------------------------------------------------------------------------|
| Material                          | Aluminum 6063 T5                                                                              |
| Finish                            | Anodizing, powder coating                                                                     |
| Dimension                         | 50*50*3mm , 1265mm high or as per your requirements                                           |
| Different types of post available | Square one way post, square 2 way 180 degree, square 2 way 90 degree, square 2 way 135 degree |