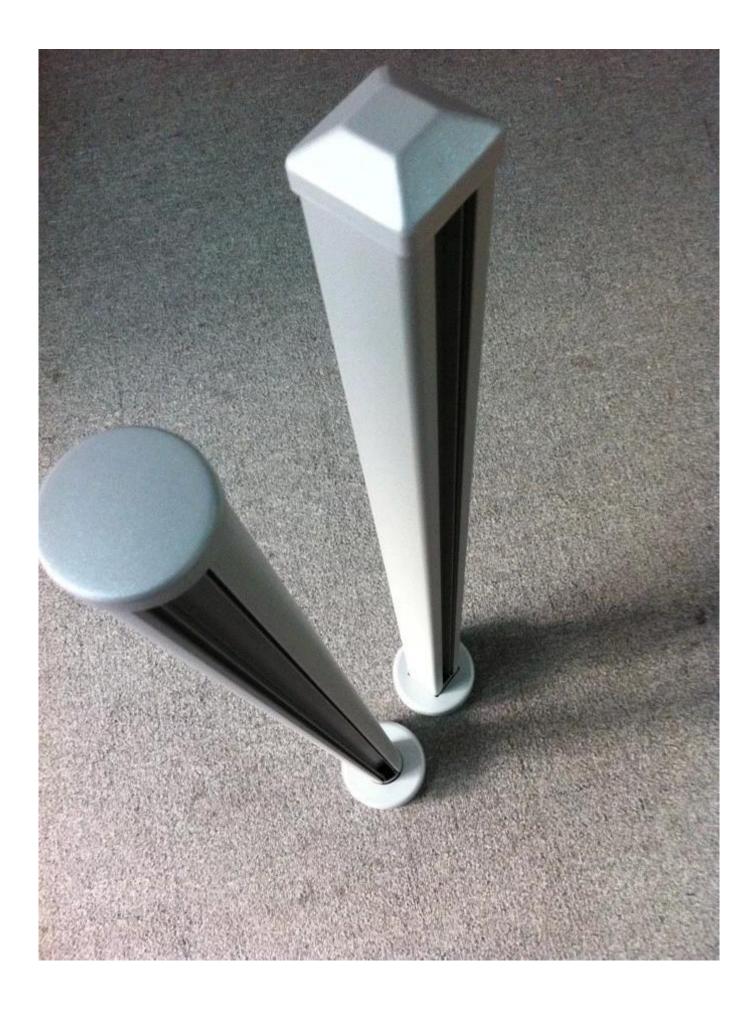

| Square type                       |                                                                                               |
|-----------------------------------|-----------------------------------------------------------------------------------------------|
| Material                          | Aluminum 6063 T5                                                                              |
| Finish                            | Anodizing, powder coating                                                                     |
| Dimension                         | 50*50*3mm , 1265mm high or as per your requirements                                           |
| Different types of post available | Square one way post, square 2 way 180 degree, square 2 way 90 degree, square 2 way 135 degree |

powder coating with different color

Please feel free to contact us if you have any question.

Email: sales03@launch-china.cn

Skype: launch\_03