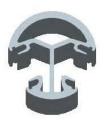

## ALUMINUM POST AND FITTINGS

| Round Type                        |                                                                                           |
|-----------------------------------|-------------------------------------------------------------------------------------------|
| Material                          | Aluminum 6063 T5                                                                          |
| Finish                            | Anodizing , powder coating                                                                |
| Dimension                         | 50*3mm , 1265mm high or as per your requirements                                          |
| Different types of post available | Round one way post, round 2 way 180 degree, round 2 way 90 degree, round 2 way 135 degree |

| Square type                       |                                                                                               |
|-----------------------------------|-----------------------------------------------------------------------------------------------|
| Material                          | Aluminum 6063 T5                                                                              |
| Finish                            | Anodizing, powder coating                                                                     |
| Dimension                         | 50*50*3mm , 1265mm high or as per your requirements                                           |
| Different types of post available | Square one way post, square 2 way 180 degree, square 2 way 90 degree, square 2 way 135 degree |