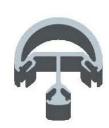

## ALUMINUM POST AND FITTINGS

| Round Type                        |                                                                                           |
|-----------------------------------|-------------------------------------------------------------------------------------------|
| Material                          | Aluminum 6063 T5                                                                          |
| Finish                            | Anodizing , powder coating                                                                |
| Dimension                         | 50*3mm , 1265mm high or as per your requirements                                          |
| Different types of post available | Round one way post, round 2 way 180 degree, round 2 way 90 degree, round 2 way 135 degree |

| Square type                       |                                                                                               |
|-----------------------------------|-----------------------------------------------------------------------------------------------|
| Material                          | Aluminum 6063 T5                                                                              |
| Finish                            | Anodizing, powder coating                                                                     |
| Dimension                         | 50*50*3mm , 1265mm high or as per your requirements                                           |
| Different types of post available | Square one way post, square 2 way 180 degree, square 2 way 90 degree, square 2 way 135 degree |