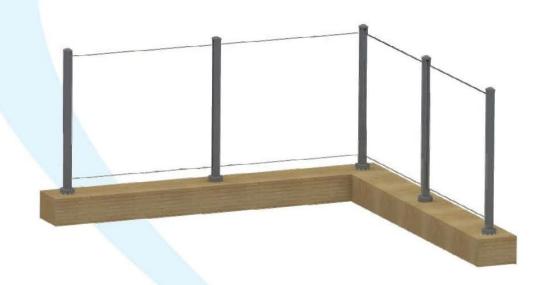

## aluminum post glass railing for outdoor balcony design

## ALUMINUM POST AND FITTINGS

| Round Type                        |                                                                                           |
|-----------------------------------|-------------------------------------------------------------------------------------------|
| Material                          | Aluminum 6063 T5                                                                          |
| Finish                            | Anodizing , powder coating                                                                |
| Dimension                         | 50*3mm , 1265mm high or as per your requirements                                          |
| Different types of post available | Round one way post, round 2 way 180 degree, round 2 way 90 degree, round 2 way 135 degree |

| Square type                       |                                                                                               |
|-----------------------------------|-----------------------------------------------------------------------------------------------|
| Material                          | Aluminum 6063 T5                                                                              |
| Finish                            | Anodizing, powder coating                                                                     |
| Dimension                         | 50*50*3mm , 1265mm high or as per your requirements                                           |
| Different types of post available | Square one way post, square 2 way 180 degree, square 2 way 90 degree, square 2 way 135 degree |