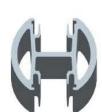

## ALUMINUM POST AND FITTINGS

| Round Type                        |                                                                                           |
|-----------------------------------|-------------------------------------------------------------------------------------------|
| Material                          | Aluminum 6063 T5                                                                          |
| Finish                            | Anodizing , powder coating                                                                |
| Dimension                         | 50*3mm , 1265mm high or as per your requirements                                          |
| Different types of post available | Round one way post, round 2 way 180 degree, round 2 way 90 degree, round 2 way 135 degree |

| Square type                       |                                                                                               |
|-----------------------------------|-----------------------------------------------------------------------------------------------|
| Material                          | Aluminum 6063 T5                                                                              |
| Finish                            | Anodizing, powder coating                                                                     |
| Dimension                         | 50*50*3mm , 1265mm high or as per your requirements                                           |
| Different types of post available | Square one way post, square 2 way 180 degree, square 2 way 90 degree, square 2 way 135 degree |