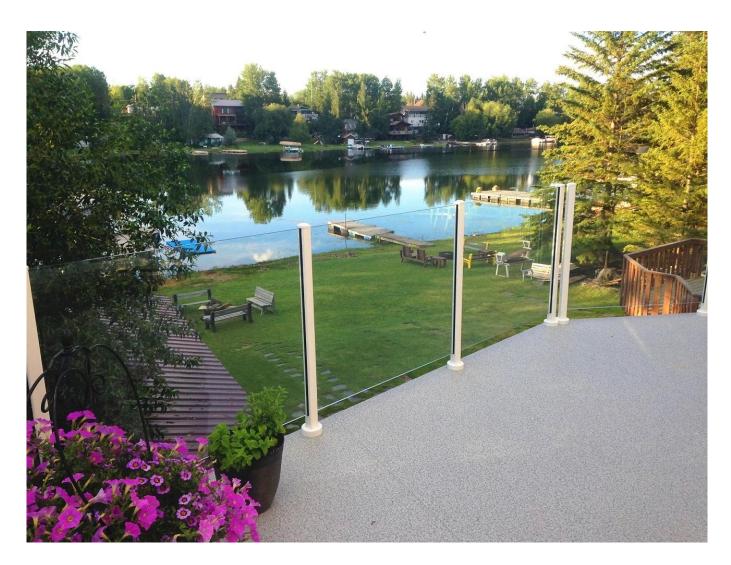

## aluminum post glass railing for outdoor balcony design

## ALUMINUM POST AND FITTINGS

| Round Type                        |                                                                                           |
|-----------------------------------|-------------------------------------------------------------------------------------------|
| Material                          | Aluminum 6063 T5                                                                          |
| Finish                            | Anodizing , powder coating                                                                |
| Dimension                         | 50*3mm , 1265mm high or as per your requirements                                          |
| Different types of post available | Round one way post, round 2 way 180 degree, round 2 way 90 degree, round 2 way 135 degree |

| Square type                       |                                                                                               |
|-----------------------------------|-----------------------------------------------------------------------------------------------|
| Material                          | Aluminum 6063 T5                                                                              |
| Finish                            | Anodizing, powder coating                                                                     |
| Dimension                         | 50*50*3mm , 1265mm high or as per your requirements                                           |
| Different types of post available | Square one way post, square 2 way 180 degree, square 2 way 90 degree, square 2 way 135 degree |