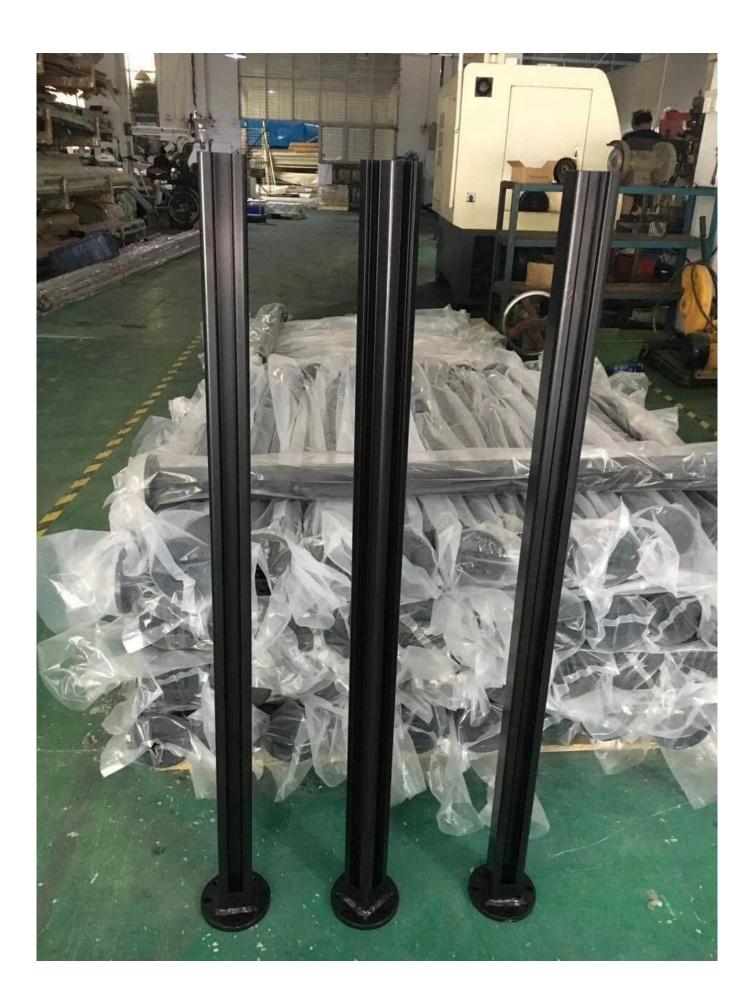

## ALUMINUM POST AND FITTINGS

| Round Type                        |                                                                                           |
|-----------------------------------|-------------------------------------------------------------------------------------------|
| Material                          | Aluminum 6063 T5                                                                          |
| Finish                            | Anodizing , powder coating                                                                |
| Dimension                         | 50*3mm , 1265mm high or as per your requirements                                          |
| Different types of post available | Round one way post, round 2 way 180 degree, round 2 way 90 degree, round 2 way 135 degree |

| Square type                       |                                                                                               |
|-----------------------------------|-----------------------------------------------------------------------------------------------|
| Material                          | Aluminum 6063 T5                                                                              |
| Finish                            | Anodizing, powder coating                                                                     |
| Dimension                         | 50*50*3mm , 1265mm high or as per your requirements                                           |
| Different types of post available | Square one way post, square 2 way 180 degree, square 2 way 90 degree, square 2 way 135 degree |