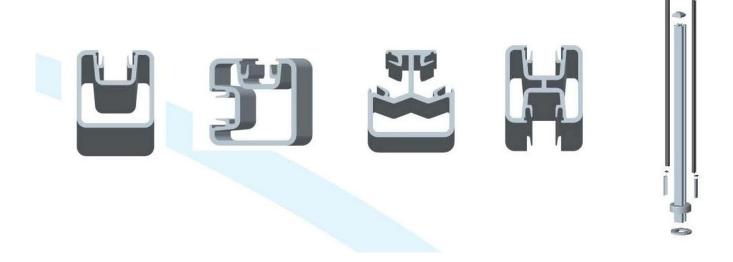

## ALUMINUM POST AND FITTINGS

| Round Type                        |                                                                                           |
|-----------------------------------|-------------------------------------------------------------------------------------------|
| Material                          | Aluminum 6063 T5                                                                          |
| Finish                            | Anodizing , powder coating                                                                |
| Dimension                         | 50*3mm , 1265mm high or as per your requirements                                          |
| Different types of post available | Round one way post, round 2 way 180 degree, round 2 way 90 degree, round 2 way 135 degree |

| Square type                       |                                                                                               |
|-----------------------------------|-----------------------------------------------------------------------------------------------|
| Material                          | Aluminum 6063 T5                                                                              |
| Finish                            | Anodizing, powder coating                                                                     |
| Dimension                         | 50*50*3mm , 1265mm high or as per your requirements                                           |
| Different types of post available | Square one way post, square 2 way 180 degree, square 2 way 90 degree, square 2 way 135 degree |