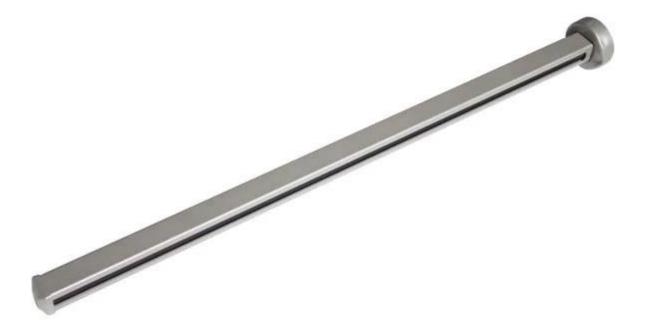

We have 4 models of the aluminum post optional round way post, round 2 way 180-degree spin 2-way 90 degree round 2 way 135 degree.

Round type aluminum post slide 50 mm, thickness: 3 mm, 1265mm high, or your request.