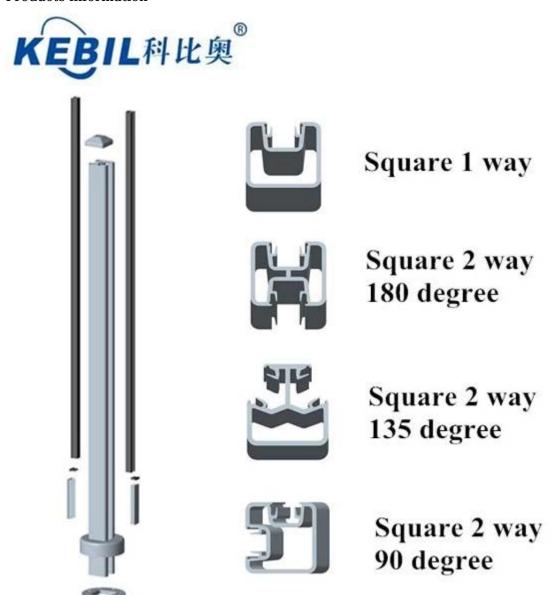

We have 4 models of the aluminum post optional round way post, round 2 way 180-degree spin 2-way 90 degree round 2 way 135 degree.

Round type aluminum post slide 50 mm, thickness: 3 mm, 1265mm high, or your request.